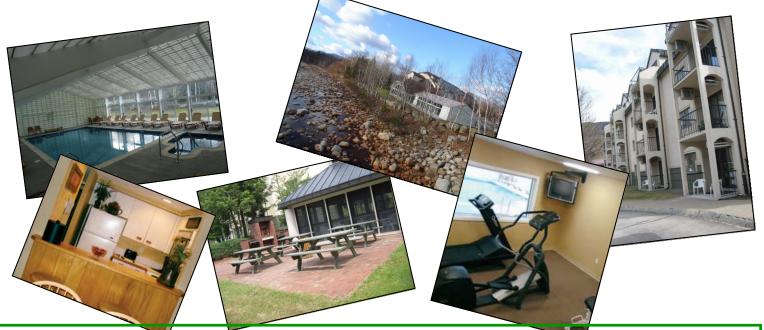

## Accommodations & Amenities

The Rivergreen Resort offers hotel rooms along with a variety of suites with full kitchens. Most rooms include in-room whirlpool tubs to relax in.

- Family friendly 1 & 2 bedroom suites (*sleeps up to 8 people*) and hotel rooms
- Fully equipped kitchens in all studios and suites
- Balconies and patios with beautiful mountain views
- Gorgeous Indoor Pool, Whirlpool, Great Room and Fitness Room
- Cable TV in each room
- Wireless Internet access
- Family barbecue area with screened gazebo
- Guest laundry