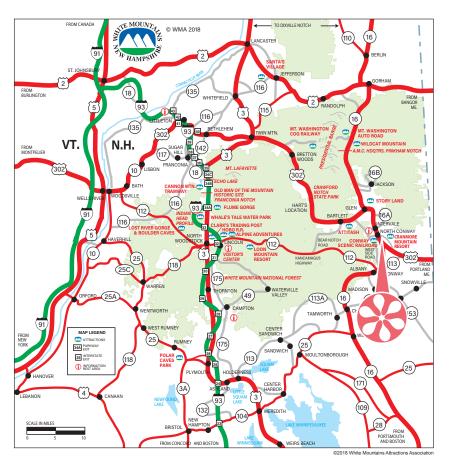

# **Travel and Transportation**

### **Closest Major Cities**

Portland, Maine 1.5 Hours
Boston, Mass. 2.5 Hours
Montreal, Quebec 4 Hours

# **Closest Major Airports**

Portland International 1.5 Hours Logan International 2.5 Hours Manchester-Boston 2 Hours

### Area Attractions

| Alea Attiactions            |           |                |                                              |
|-----------------------------|-----------|----------------|----------------------------------------------|
| Name                        | Distance  | Phone Number   | Description                                  |
| Attitash Mountain Resort    | 11 Miles  | (800) 223-7669 | Winter skiing and summer attractions         |
| Conway Scenic Railroad      | 2 Miles   | (603) 356-5251 | Train rides and excursions Spring-Fall       |
| Cranmore Mountain Resort    | 3 Miles   | (603) 356-5543 | Winter skiing and summer attractions         |
| Jackson Ski Touring         | 12 Miles  | (603) 383-9355 | XC skiing and snowshoe                       |
| Mt. Washington Auto Road    | 26 Miles  | (603) 466-3988 | Self-drive tours or coach tours              |
| REI Co-Op Experience Center | 0.5 Miles | (603) 356-0475 | Gear rentals & guided hiking, biking, & more |
| Story Land                  | 10 Miles  | (603) 383-4186 | Family summer amusement park                 |
| -                           |           |                |                                              |
|                             |           |                |                                              |