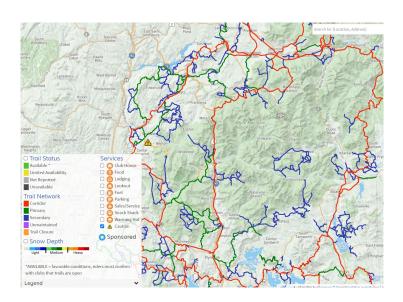

**NH Snowmobile Association** – request a printed map, online interactive map, or obtain location information. Downloadable snowmobile trail App available. **nhsa.com** 

NH State Parks – interactive online map and weekly trails report/conditions nhstateparks.org/experience nhstateparks.org/Activities/snowmobiling/trail-information.aspx

An interactive trail map is available at: nhsa.evtrails.com/#