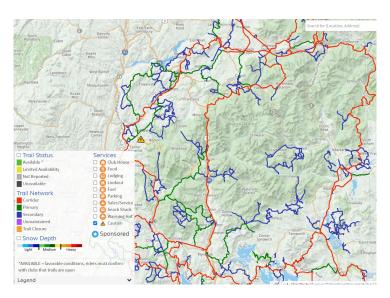

NH Snowmobile Association – request a printed map, online interactive map, or obtain location information. Downloadable snowmobile trail App available. **nhsa.com** 

NH State Parks – interactive online map and weekly trails report/conditions nhstateparks.org/experience nhstateparks.org/Activities/snowmobiling/ trail-information.aspx

An interactive trail map is available at: nhsa.evtrails.com/#