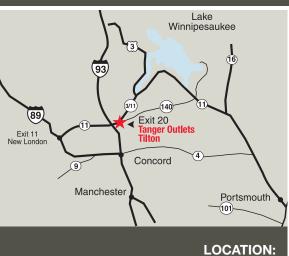

ester, NH | 45 minutes  |
| Boston, MA     | 1.5 hours   |

### from MAJOR AIRPORTS

| AIRPORT                    | TRAVEL TIME |
|----------------------------|-------------|
| Manchester Boston Regional | 45 minutes  |
| Logan International        | 1.5 hours   |

### TRAVEL & TOUR SERVICES:

- Coupon Books (free with coupon book voucher or advance group reservations)
- ATM
- Stroller & wheelchair rentals
- Restaurant/Coffee Shop
- Tourist information available
- Meet & Greet for groups
- RV parking/convenient bus parking
- Motorcoach drop-off site (Van Heusen)
- Free Wi-Fi

### **MORE INFORMATION:**

Center Management Office 120 Laconia Road, #134 Tilton, NH 03276 866-665-8683 • 603-286-7880

For center hours, call center management office or visit website.

www.tangeroutlet.com/tilton



I-93, Left Off Exit 20







# **Tanger**Outlets

TILTON, NEW HAMPSHIRE

# **ANGE**

| AREA ATTRACTION NAME                  | PHONE          | DISTANCE<br>FROM TANGER | DESCRIPTION                                                                                                |                              |  |
|---------------------------------------|----------------|-------------------------|------------------------------------------------------------------------------------------------------------|------------------------------|--|
| NH Motor Speedway                     | 603-783-4931   | 12 miles                | Home to NASCAR Nextel Cup & Busch Series                                                                   |                              |  |
| Canterbury Shaker Village