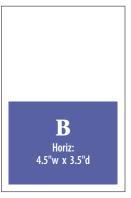

## **TRAVEL GUIDE** Display Advertising Contract

**Note:** Space reservation deadline is November 30 Materials deadline is December 30

| Ad size                                                 | Member ad | Not Yet A<br><u>Member ad</u> |
|---------------------------------------------------------|-----------|-------------------------------|
| ☐ Full page (4½" w x 7¼" d) Full bleed: (5¾" w x 8¾" d) | \$3,000   | \$3,500                       |
| ☐ ½ page H: (4½" w x 3½" d)<br>V: (2½" w x 7¼" d)       | \$2,000   | \$2,500                       |
| ☐ % page (2½" w x 5¾" d)                                | \$1,500   | \$2,000                       |
| ☐ ¼ page H: (4½" w x 15%" d)<br>V: (2⅓" w x 3½" d)      | \$1,000   | \$1,500                       |