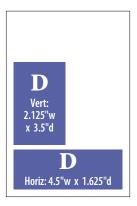

## **TRAVEL GUIDE** Display Advertising Contract

**Note:** Space reservation deadline is November 30 Materials deadline is December 30

| Ad size                                                 | Member ad | Not Yet A<br><u>Member ad</u> |
|---------------------------------------------------------|-----------|-------------------------------|
| ☐ Full page (4½" w x 7¼" d) Full bleed: (5¾" w x 8¾" d) | \$3,000   | \$3,500                       |
| ☐ ½ page H: (4½" w x 3½" d)<br>V: (2½" w x 7¼" d)       | \$2,000   | \$2,500                       |
| ☐ % page (2½" w x 5¾" d)                                | \$1,500   | \$2,000                       |
| ☐ ¼ page H: (4½" w x 15%" d)<br>V: (2⅓" w x 3½" d)      | \$1,000   | \$1,500                       |