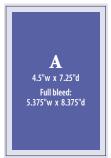

## **TRAVEL GUIDE** Display Advertising Contract

**Note:** Space reservation deadline is November 30 Materials deadline is December 30

| Ad size                                                 | Member ad | Not Yet A<br><u>Member ad</u> |
|---------------------------------------------------------|-----------|-------------------------------|
| ☐ Full page (4½" w x 7¼" d) Full bleed: (5¾" w x 8¾" d) | \$3,000   | \$3,500                       |
| ☐ ½ page H: (4½" w x 3½" d)<br>V: (2½" w x 7¼" d)       | \$2,000   | \$2,500                       |
| ☐ % page (2½" w x 5¾" d)                                | \$1,500   | \$2,000                       |
| ☐ ¼ page H: (4½" w x 15%" d)<br>V: (2⅓" w x 3½" d)      | \$1,000   | \$1,500                       |