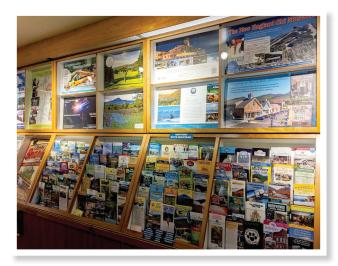

# 3. Display your BROCHURE at the popular WHITE MOUNTAINS VISITOR CENTER

At the intersection of the Kancamagus Highway & I-93 Exit 32 in North Woodstock. Put your information in the hands of thousands of area visitors annually! **To increase your visibility at the Visitor Center and through brochure distribution, see page 2!** 

#### **DISPLAY PANEL ADVERTISING**

A limited number of display panels are available at the White Mountains Visitor Center which welcomes **thousands of visitors every year.** Brochure space is conveniently located near your ad, allowing visitors easy access to your business information. 3, 6, and 12 month options are available. Contracts are enclosed for these advertising opportunities on page 4.