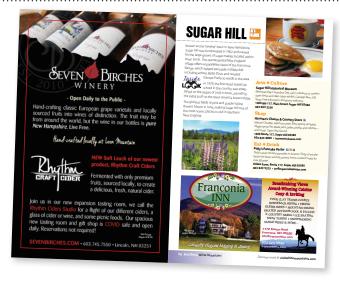

#### **Seven Birches Winery**

Hand-crafting classic European grape varietals and locally sourced fruits into wines of distinction. The fruit may be from around the world, but our wine embraces the...

- All Pages within a Category—Things to Do, Events, Restaurants, Places to Stay, Town-specific Page, Group Tours+Weddings
- Located top of page under the page introduction text
- Photo (599w x 448h pixels)
   Headline (55 characters)
- Body (170 characters) Learn More link to Business listing and website

#### **Run of Site Banner Ads**

Twin Mtn.-Bretton Woods Chamber Twin Mountain and Bretton Woods are villages located in the town of Carroll We have hotels, restaurants, and attractions and near many hiking trails, skiing, golf,...

Learn More »

Western White Mountains Chamber of Commerce

Learn More »

- Located just below the business listings and appears in rotation on all website pages except for Attractions page.
- Photo (623w x 467h pixels) Headline (82 characters)
- Body (170 characters) Learn More link to Business listing and website