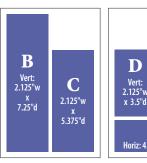

## **TRAVEL GUIDE** Display Advertising Contract

**Note:** Space reservation deadline is November 30 Materials deadline is December 30

| Ad size                                                 | Member ad | Not Yet A<br><u>Member ad</u> |
|---------------------------------------------------------|-----------|-------------------------------|
| ☐ Full page (4½" w x 7¼" d) Full bleed: (5¾" w x 8¾" d) | \$3,000   | \$3,500                       |
| ☐ ½ page H: (4½" w x 3½" d)<br>V: (2½" w x 7¼" d)       | \$2,000   | \$2,500                       |
| ☐ % page (2½" w x 5¾" d)                                | \$1,500   | \$2,000                       |
| ☐ ¼ page H: (4½" w x 15%" d)<br>V: (2⅓" w x 3½" d)      | \$1,000   | \$1,500                       |