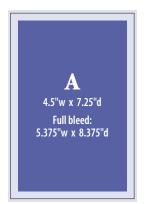

## **TRAVEL GUIDE** Display Advertising Contract

**Note:** Space reservation deadline is November 30 Materials deadline is December 30

| Ad size                                                 | Member ad | Not Yet A<br><u>Member ad</u> |
|---------------------------------------------------------|-----------|-------------------------------|
| ☐ Full page (4½" w x 7¼" d) Full bleed: (5¾" w x 8¾" d) | \$3,000   | \$3,500                       |
| ☐ ½ page H: (4½" w x 3½" d)<br>V: (2½" w x 7¼" d)       | \$2,000   | \$2,500                       |
| ☐ % page (2½" w x 5¾" d)                                | \$1,500   | \$2,000                       |
| ☐ ¼ page H: (4½" w x 15%" d)<br>V: (2⅓" w x 3½" d)      | \$1,000   | \$1,500                       |