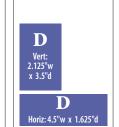

## **TRAVEL GUIDE** Display Advertising Contract

**Note:** Space reservation deadline is November 30 Materials deadline is December 30

| Ad size                                                 | Member ad | Not Yet A<br><u>Member ad</u> |
|---------------------------------------------------------|-----------|-------------------------------|
| ☐ Full page (4½" w x 7¼" d) Full bleed: (5¾" w x 8¾" d) | \$3,000   | \$3,500                       |
| ☐ ½ page H: (4½" w x 3½" d)<br>V: (2½" w x 7¼" d)       | \$2,000   | \$2,500                       |
| ☐ % page (2½" w x 5¾" d)                                | \$1,500   | \$2,000                       |
| ☐ ¼ page H: (4½" w x 15%" d)<br>V: (2⅓" w x 3½" d)      | \$1,000   | \$1,500                       |