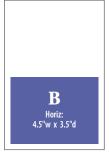

## **TRAVEL GUIDE** Display Advertising Contract

**Note:** Space reservation deadline is November 30 Materials deadline is December 30

| Ad size                                                 | Member ad | Not Yet A<br><u>Member ad</u> |
|---------------------------------------------------------|-----------|-------------------------------|
| ☐ Full page (4½" w x 7¼" d) Full bleed: (5¾" w x 8¾" d) | \$3,000   | \$3,500                       |
| ☐ ½ page H: (4½" w x 3½" d)<br>V: (2½" w x 7¼" d)       | \$2,000   | \$2,500                       |
| ☐ % page (2½" w x 5¾" d)                                | \$1,500   | \$2,000                       |
| ☐ ¼ page H: (4½" w x 15%" d)<br>V: (2⅓" w x 3½" d)      | \$1,000   | \$1,500                       |