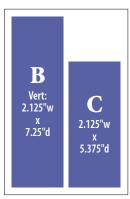

## **TRAVEL GUIDE** Display Advertising Contract

**Note:** Space reservation deadline is November 30 Materials deadline is December 30

| Ad size                                                 | Member ad | Not Yet A<br><u>Member ad</u> |
|---------------------------------------------------------|-----------|-------------------------------|
| ☐ Full page (4½" w x 7¼" d) Full bleed: (5¾" w x 8¾" d) | \$3,000   | \$3,500                       |
| ☐ ½ page H: (4½" w x 3½" d)<br>V: (2½" w x 7¼" d)       | \$2,000   | \$2,500                       |
| ☐ % page (2½" w x 5¾" d)                                | \$1,500   | \$2,000                       |
| ☐ ¼ page H: (4½" w x 15%" d)<br>V: (2⅓" w x 3½" d)      | \$1,000   | \$1,500                       |