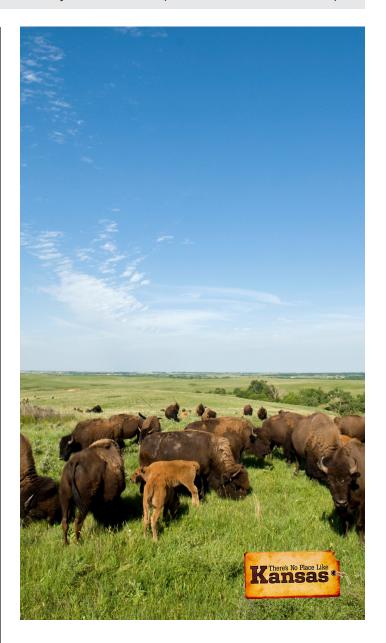

## **HOME, HOME ON THE RANGE!**

Activity Level: Moderate • Number of Journalists: 6

From an evening observing our dark skies to riding horse-back across the prairie, this pre-fam is a taste of the great outdoors. Explore the Flint Hills and tallgrass prairie, limestone courthouses, and the back-stories of some very fine and unique small towns. We'll visit one of the oldest preserved ranches in Kansas, the Flying W Ranch, a 7,000 acre cattle ranch that offers grand vistas, relaxation, and memorable experiences for all of its guests. Enjoy wildflower walks, star gazing, hiking, horseback riding or just plain relaxing in the beautiful Flint Hills.