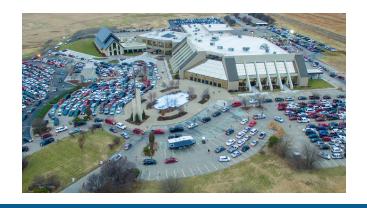

#### **HARTMAN ARENA**

**Location:** North of Wichita **Seating capacity:** 6,500+

- Hartman Arena is a 6,500 seat, multi-purpose facility that is uniquely configured so that there is literally not a bad seat in the house
- The venue can accommodate a variety of configurations and has several lounges perfect for breakout sessions
- 15 acres of on-site parking including motorcoach