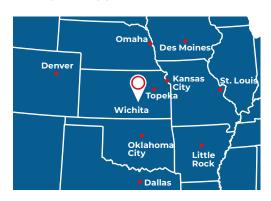

#### **Drive Times**

| City          | Hours |
|---------------|-------|
| Oklahoma City | 2-1/2 |
| Topeka        | 2-1/2 |
| Kansas City   | 3     |
| Dallas        | 6     |
| Omaha         | 6     |
| Des Moines    | 6-1/2 |
| St. Louis     | 7     |
| Little Rock   | 7     |
| Denver        | 8     |