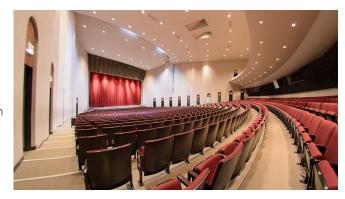

# CENTURY II PERFORMING ARTS & CONVENTION CENTER

Location: Downtown Wichita

Seating capacity: 2,195 capacity concert hall

- Concert hall includes state-of-the-art sound and lighting equipment in addition to an infrared assisted listening system
- Stage is 49' deep with a proscenium which is 60' wide x 29' high with forestage lift and 38 working line set
- 200,000+ square feet of additional meeting and convention space connected to Hyatt Regency Wichita hotel