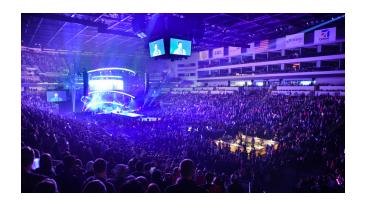

#### **INTRUST BANK ARENA**

**Location:** Downtown Wichita **Seating capacity:** 15,000

- Ideal for larger groups needing additional space
- The arena has hosted large scale events, large religious assemblies, corporate functions, trade shows and more
- It features 22 suites, two party suites, 40 loge boxes, 300 premium seats and more than 4,000 parking spaces within a four-block radius