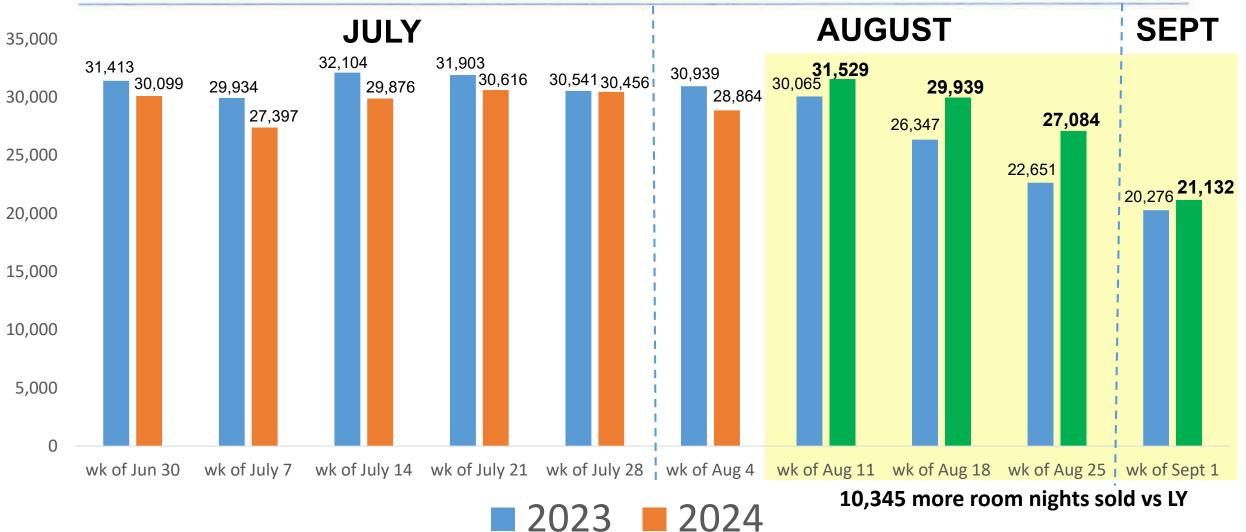

### YTD Compared to 2023

THROUGH JULY

Source: Monthly STR, Historic Triangle.

| YTD Occupancy              | YTD ADR                    | YTD RevPAR                    |
|----------------------------|----------------------------|-------------------------------|
| 50.44%                     | \$136.02                   | \$70.31                       |
| YTD 2023 Occupancy         | YTD 2023 ADR               | YTD 2023 RevPAR               |
| 52.59%                     | \$141.94                   | \$76.61                       |
| Occ % Change YTD from 2023 | ADR % Change YTD from 2023 | RevPAR % Change YTD from 2023 |
| -4.1%                      | -4.2%                      | -8.2%                         |

## Historic Triangle Occupancy

Visit WILLIAMSBURG