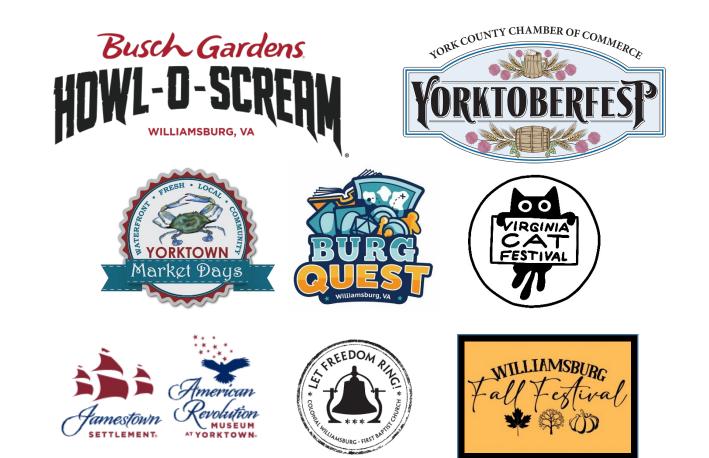

# Marketing: Upcoming Events

- Ruth E. Carter Exhibit Now –Jan 5
- Howl-O-Scream Sept 6 Nov 3
- Burg Quest Sept 20-22
- Yorktown Folk Festival Sept 21-22
- Yorktown Art Stroll Sept 29
- Yorktown Wine Festival Oct 5
- Yorktown Day Oct 19
- Yorktoberfest Oct 27
- Williamsburg Fall Festival Nov 2
- Let Freedom Ring Gala Nov 9
- Virginia Cat Festival Nov 9-10