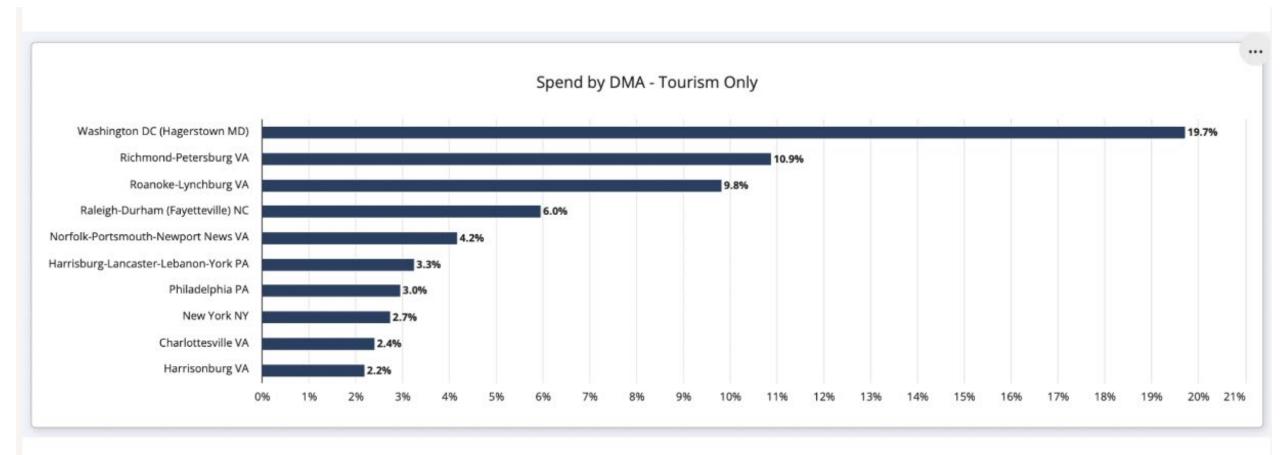

STR, Historic Triangle.

| YTD Occupancy              | YTD ADR                    | YTD RevPAR                    |
|----------------------------|----------------------------|-------------------------------|
| 50.44%                     | \$136.02                   | \$70.31                       |
| YTD 2023 Occupancy         | YTD 2023 ADR               | YTD 2023 RevPAR               |
| 52.59%                     | \$141.94                   | \$76.61                       |
| Occ % Change YTD from 2023 | ADR % Change YTD from 2023 | RevPAR % Change YTD from 2023 |
| -4.1%                      | -4.2%                      | -8.2%                         |



## Historic Triangle Occupancy



Visit WILLIAMSBURG

## Historic Triangle Demand





Top 10 Origin Markets





Spend by DMA





# MARKETING



### Value Messaging Integration

Value messaging has been dialed up across media channels including:

- Paid Social Advertising
- Priceline.com
- Email Marketing
- Organic Social
- WilliamsBLOG/Influencer Marketing
- Paid Search (SEM)
- Podcast scripts
- CTV video



visitwilliamsburg

Visiting Williamsburg? Here are



### Value Messaging: Paid Social



**Caption**: Enjoy a relaxing fall hike in Williamsburg, where scenic views and historic charm come together in a budget-friendly escape.

**Caption**: With walkable streets filled with historic charm and budget-friendly experiences, fall fun awaits around every corner in Williamsburg.



### Value Messaging: Paid Social



#### visitwilliamsburg Original audio

visitwilliamsburg Williamsburg and Yorktown are full of su