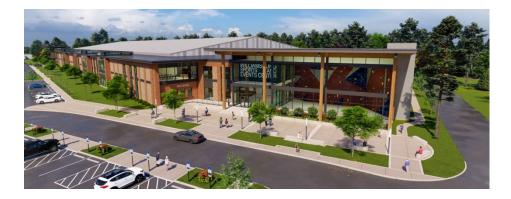

#### All New Sports Facility Coming Soon

Williamsburg is set to open an all-new, 200,000-square-foot sports facility. The facility will accommodate up to 12 basketball courts, 24 volleyball courts, or 36 pickleball courts alongside a climbing wall, ninja gym equipment, and a conversion turf system.