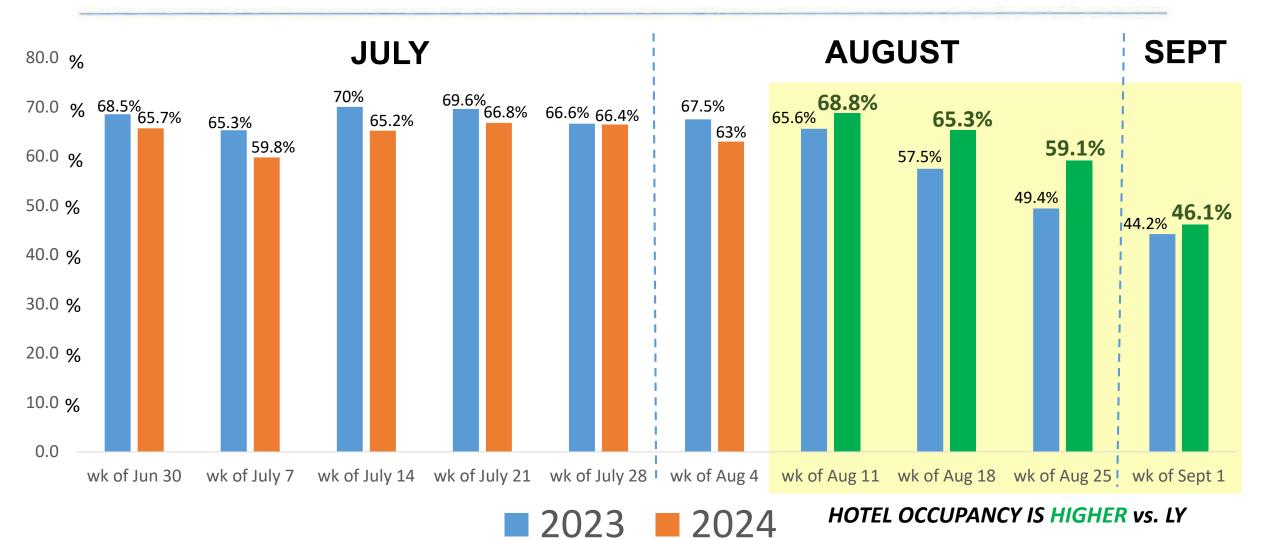

### YTD Compared to 2023

THROUGH JULY

Source: Monthly STR, Historic Triangle.

| YTD Occupancy              | YTD ADR                    | YTD RevPAR                    |
|----------------------------|----------------------------|-------------------------------|
| 50.44%                     | \$136.02                   | \$70.31                       |
| YTD 2023 Occupancy         | YTD 2023 ADR               | YTD 2023 RevPAR               |
| 52.59%                     | \$141.94                   | \$76.61                       |
| Occ % Change YTD from 2023 | ADR % Change YTD from 2023 | RevPAR % Change YTD from 2023 |
| -4.1%                      | -4.2%                      | -8.2%                         |

## Historic Triangle Occupancy

Visit WILLIAMSBURG