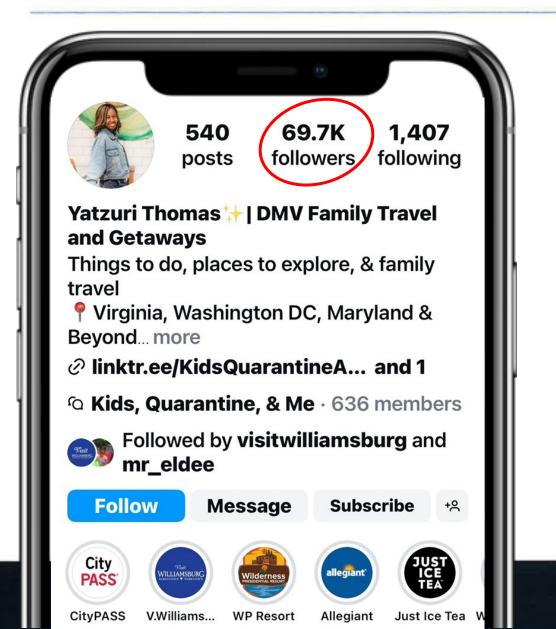

### Value Messaging: Influencer – Yatzuri Thomas – The "WilliamsBLOG"

#### Author Yatzuri Thomas

Yatzuri Thomas is a Family Travel Writer and Content Creator based in Washington, DC. Alongside her family, she shares their adventures, unique travel experiences, and insider tips on their hyper-local travel blog, [**Kids, Quarantine, & Me**]. Follow her on social media at **@kidsquarantineandme** and **@dmvfamilytravel** for more travel inspiration. By sharing their journey, Yatzuri aims to show that travel is accessible to all, regardless of budget, and that having kids is not a limitation, but a reason to explore and create lifelong memories together.