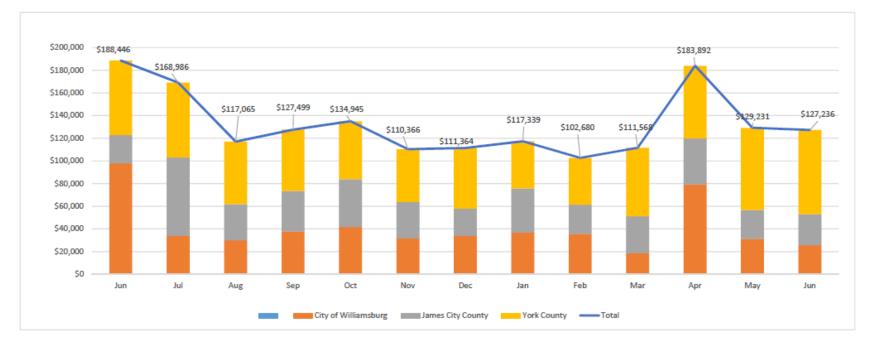

| Transient Tax \$1 of the \$2              | 2                    |                      |                      |                      |                      |                      |                      |                      |                      |                      |                      |                                  |                        |
|-------------------------------------------|----------------------|----------------------|----------------------|----------------------|----------------------|----------------------|----------------------|----------------------|----------------------|----------------------|----------------------|----------------------------------|------------------------|
| CY2023 / 2024                             | Jul                  | Aug                  | Sep                  | Oct                  | Nov                  | Dec                  | Jan                  | Feb                  | Mar                  | Apr                  | May                  | Jun                              | Total                  |
|                                           |                      |                      |                      |                      |                      |                      |                      |                      |                      |                      |                      |                                  |                        |
| City of Williamsburg                      | \$33,812             | \$30,119             | \$37,836             | \$41,814             | \$31,726             | \$33,937             | \$36,901             | \$35,855             | \$18,595             | \$79,266             | \$31,299             | \$25,601                         | \$436,761              |
| James City County                         | \$69,058             | \$31,594             | \$35,602             | \$41,928             | \$32,135             | \$24,009             | \$38,773             | \$25,548             | \$32,557             | \$40,469             | \$25,431             | \$27,535                         | \$424,639              |
| York County                               | \$66,116             | \$55,352             | \$54,061             | \$51,203             | \$46,505             | \$53,418             | \$41,665             | \$41,277             | \$60,426             | \$64,157             | \$72,501             | \$74,100                         | \$680,781              |
| Total                                     | \$168,986            | \$117,065            | \$127,499            | \$134,945            | \$110,366            | \$111,364            | \$117,339            | \$102,680            | \$111,578            | \$183,892            | \$129,231            | \$127,236                        | \$1,542,181            |
| Calendar YTD Total                        |                      |                      |                      |                      |                      |                      |                      |                      |                      |                      |                      | \$771,956                        |                        |
|                                           |                      |                      |                      |                      |                      |                      |                      |                      |                      |                      |                      |                                  |                        |
|                                           |                      |                      |                      |                      |                      |                      |                      |                      |                      |                      |                      |                                  |                        |
| CY2022 / 2023                             | Jul                  | Aug                  | Sep                  | Oct                  | Nov                  | Dec                  | Jan                  | Feb                  | Mar                  | Apr                  | May                  | Jun                              | Total                  |
| CY2022 / 2023                             | Jul                  | Aug                  | Sep                  | Oct                  | Nov                  | Dec                  | Jan                  | Feb                  | Mar                  | Apr                  | May                  | Jun                              | Total                  |
| CY2022 / 2023<br>City of Williamsburg     | Jul<br>\$51,383      | Aug<br>\$47,851      | Sep<br>\$22,852      | Oct<br>\$43,719      | Nov<br>\$52,725      | Dec<br>\$16,250      |                      | Feb<br>\$16,525      |                      | Apr<br>\$35,178      |                      | Jun<br>\$97,914                  | Total<br>\$500,026     |
| · · ·                                     |                      |                      |                      |                      |                      |                      |                      |                      | \$21,985             |                      |                      |                                  |                        |
| City of Williamsburg                      | \$51,383             | \$47,851             | \$22,852             | \$43,719             | \$52,725             | \$16,250             | \$39,621             | \$16,525             | \$21,985             | \$35,178             | \$54,023             | \$97,914                         | \$500,026              |
| City of Williamsburg<br>James City County | \$51,383<br>\$70,889 | \$47,851<br>\$47,765 | \$22,852<br>\$22,287 | \$43,719<br>\$41,935 | \$52,725<br>\$32,628 | \$16,250<br>\$28,103 | \$39,621<br>\$29,026 | \$16,525<br>\$31,700 | \$21,985<br>\$19,309 | \$35,178<br>\$61,820 | \$54,023<br>\$49,960 | \$97,914<br>\$24,973<br>\$65,559 | \$500,026<br>\$460,395 |