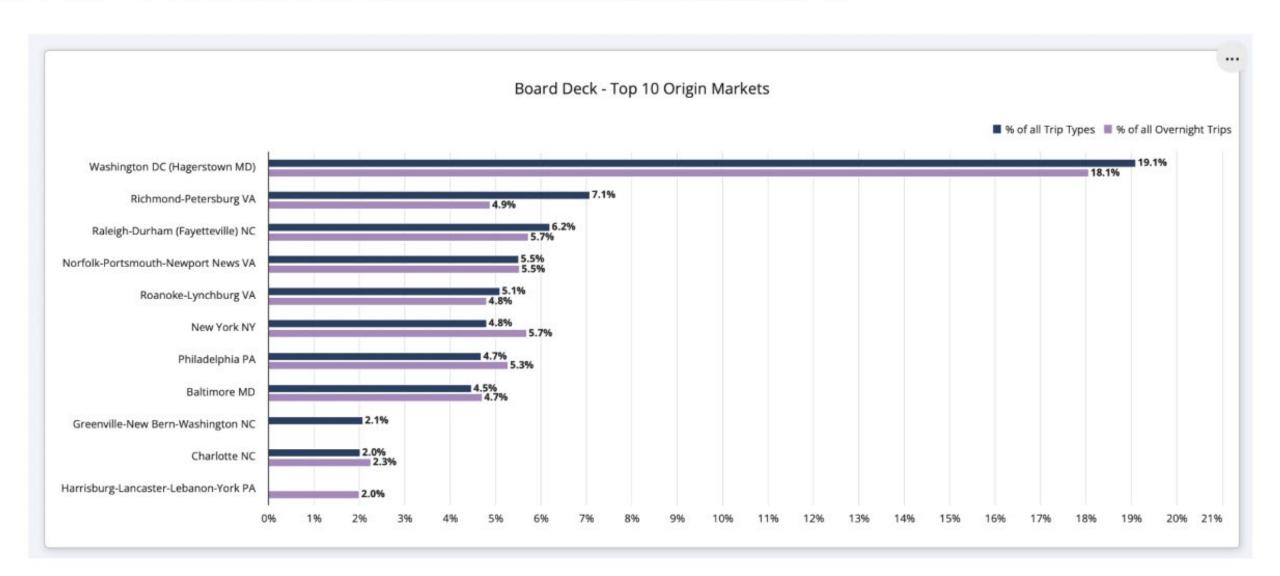

Source: Monthly STR, Historic Triangle.

| YTD Occupancy              | YTD ADR                    | YTD RevPAR                    |
|----------------------------|----------------------------|-------------------------------|
| 50.44%                     | \$136.02                   | \$70.31                       |
| YTD 2023 Occupancy         | YTD 2023 ADR               | YTD 2023 RevPAR               |
| 52.59%                     | \$141.94                   | \$76.61                       |
| Occ % Change YTD from 2023 | ADR % Change YTD from 2023 | RevPAR % Change YTD from 2023 |
| -4.1%                      | -4.2%                      | -8.2%                         |



## Historic Triangle Occupancy



Visit WILLIAMSBURG

## Historic Triangle Demand





Top 10 Origin Markets





Spend by DMA





# MARKETING



### Value Messaging Integration

Value messaging has been dialed up across media channels including:

- Paid Social Advertising
- Priceline.com
- Email Marketing
- Organic Social
- WilliamsBLOG/Influencer Marketing
- Paid Search (SEM)
- Podcast scripts
- CTV video



visitwilliamsburg

Visiting Williamsburg? Here are



### Value Messaging: Paid Social



**Caption**: Enjoy a relaxing fall hike in Williamsburg, where scenic views and historic charm come together in a budget-friendly escape.

**Caption**: With walkable streets filled with historic charm and budget-friendly experiences, fall fun awaits around every corner in Williamsburg.



### Value Messaging: Paid Social



#### visitwilliamsburg Original audio

visitwilliamsburg Williamsburg and Yorkt