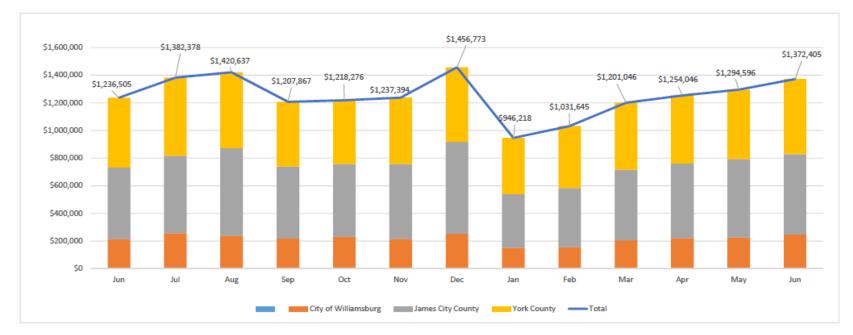

| §§ 58.1-603.2 1/2 of 1% |             |             |             |             |             |             |           |             |             |             |             |             |              |
|-------------------------|-------------|-------------|-------------|-------------|-------------|-------------|-----------|-------------|-------------|-------------|-------------|-------------|--------------|
| CY2023 / 2024           | Jul         | Aug         | Sep         | Oct         | Nov         | Dec         | Jan       | Feb         | Mar         | Apr         | May         | Jun         | Total        |
|                         |             |             |             |             |             |             |           |             |             |             |             |             |              |
| City of Williamsburg    | \$256,700   | \$238,658   | \$219,434   | \$231,252   | \$215,248   | \$251,890   | \$151,905 | \$156,001   | \$205,256   | \$220,784   | \$225,388   | \$247,564   | \$2,620,079  |
| James City County       | \$560,191   | \$633,248   | \$519,452   | \$526,194   | \$541,964   | \$666,053   | \$387,783 | \$426,600   | \$511,176   | \$540,740   | \$567,007   | \$580,550   | \$6,460,958  |
| York County             | \$565,487   | \$548,731   | \$468,981   | \$460,830   | \$480,182   | \$538,830   | \$406,530 | \$449,044   | \$484,614   | \$492,522   | \$502,201   | \$544,291   | \$5,942,242  |
| Total                   | \$1,382,378 | \$1,420,637 | \$1,207,867 | \$1,218,276 | \$1,237,394 | \$1,456,773 | \$946,218 | \$1,031,645 | \$1,201,046 | \$1,254,046 | \$1,294,596 | \$1,372,405 | \$15,023,280 |
| Calendar YTD Total      |             |             |             |             |             |             |           |             |             |             |             | \$7,099,956 |              |
|                         |             |             |             |             |             |             |           |             |             |             |             |             |              |
| CY2022 / 2023           | Jul         | Aug         | Sep         | Oct         | Nov         | Dec         | Jan       | Feb         | Mar         | Apr         | May         | Jun         | Total        |
|                         |             |             |             |             |             |             |           |             |             |             |             |             |              |
| City of Williamsburg    | \$220,587   | \$193,545   | \$198,351   | \$210,454   | \$199,225   | \$253,949   | \$148,068 | \$165,892   | \$196,748   | \$244,871   | \$220,208   | \$213,243   | \$2,465,140  |
| James City County       | \$592,409   | \$554,137   | \$508,735   | \$509,470   | \$490,752   | \$691,788   | \$380,432 | \$440,402   | \$490,853   | \$519,871   | \$504,459   | \$518,835   | \$6,202,142  |
| York County             | \$554,153   | \$492,921   | \$467,086   | \$460,621   | \$475,590   | \$575,353   | \$409,675 | \$411,494   | \$490,295   | \$524,536   | \$480,400   | \$504,427   | \$5,846,550  |
|                         |             |             | 64 474 470  | 64 400 544  | 64 ACE EC7  | \$1,521,091 | \$938,174 | \$1,017,788 | \$1,054,706 | \$1,289,277 | \$1,205,067 | \$1,236,505 | \$14,390,643 |
| Total                   | \$1,367,149 | \$1,240,604 | \$1,174,172 | \$1,180,544 | \$1,165,567 | \$1,521,091 | \$530,174 | 91,017,700  | 91,054,700  | 91,205,217  | Ş1,205,007  | \$1,230,305 | 914,550,045  |