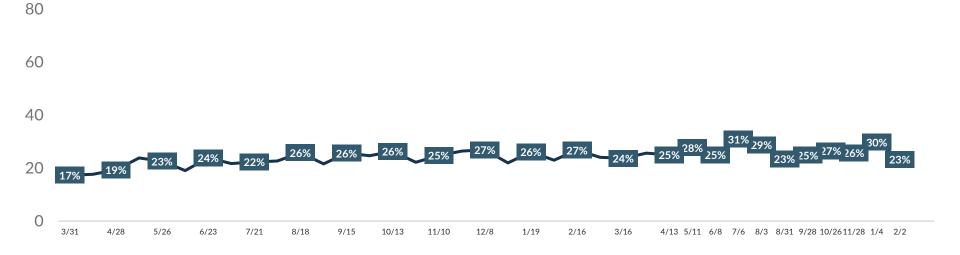

# Indicated that <u>Gas Prices</u>\* Would Greatly Impact their Decision to Travel in the Next Six Months

<sup>\*</sup>Note: Prior to 8/31, respondents were asked about the impact of *rising* gas prices. Beginning on 8/31, *rising* was removed from the question.