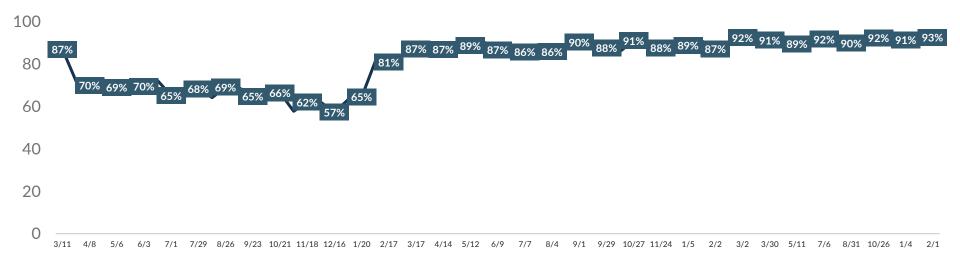

# **Travel Sentiment Study Wave 70**

**FEBRUARY 9, 2023** 





# COVID-19

# TRAVEL SENTIMENT STUDY WAVE 70

Fielded February 1, 2023 U.S. National Sample of 1,000 adults 18+





# Travelers with Travel Plans in the Next Six Months Comparison





# **Factors Impacting Decisions to Travel in Next Six Months**







# Indicated that <u>Coronavirus</u> Would Greatly Impact their Decision to Travel in the Next Six Months





# Travelers Planning to Change Upcoming Travel Plans Due to COVID-19 Comparison





## Influence of COVID-19 on Travel Plans in the Next Six Months





# Influence of COVID-19 on Travel Plans in the Next Six Months COVID-19 is Not Influencing my Travel Plans





# Indicated that Concerns About Personal Financial Situation Would Greatly Impact their Decision to Travel in the Next Six Months





# Indicated that <u>Transportation Costs</u> Would Greatly Impact their Decision to Travel in the Next Six Months





# Impact of Gas Prices on Decisions to Travel in Next Six Months







# Indicated that <u>Gas