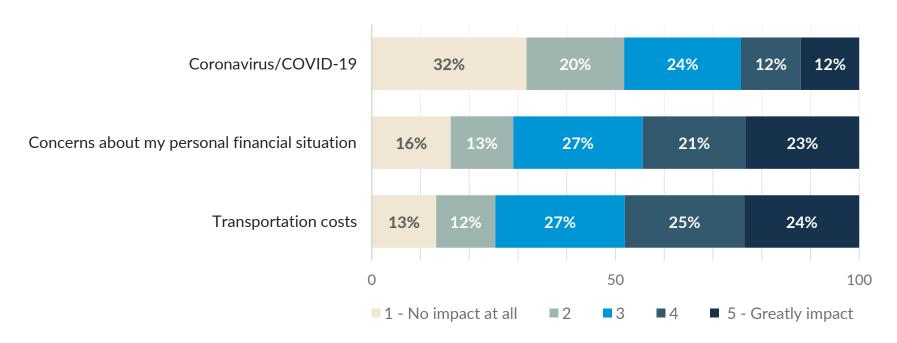

# **Factors Impacting Decisions to Travel in Next Six Months**

# Indicated that <u>Coronavirus</u> Would Greatly Impact their Decision to Travel in the Next Six Months

# Indicated that Concerns About Personal Financial Situation Would Greatly Impact their Decision to Travel in the Next Six Months

# Indicated that <u>Transportation Costs</u> Would Greatly Impact their Decision to Travel in the Next Six Months