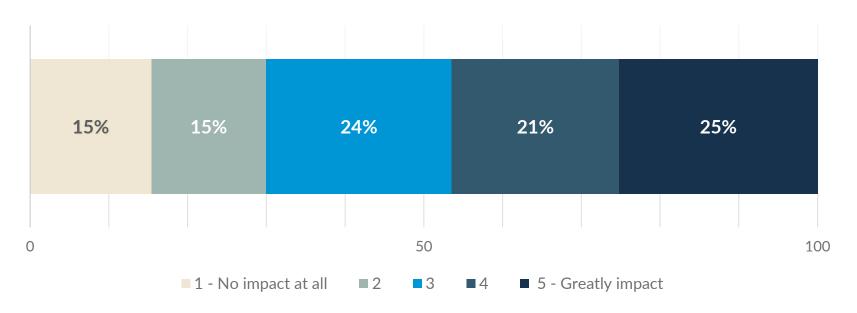

# Indicated that <u>Coronavirus</u> Would Greatly Impact their Decision to Travel in the Next Six Months