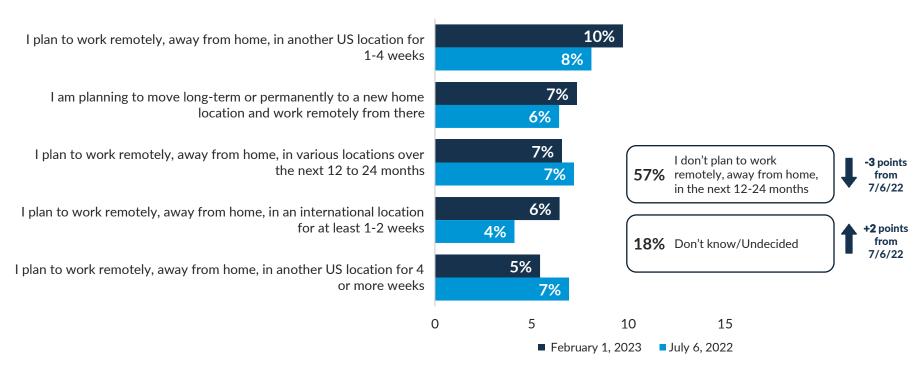

# Which of the following describes your remote work plans within the next 12-24 months?