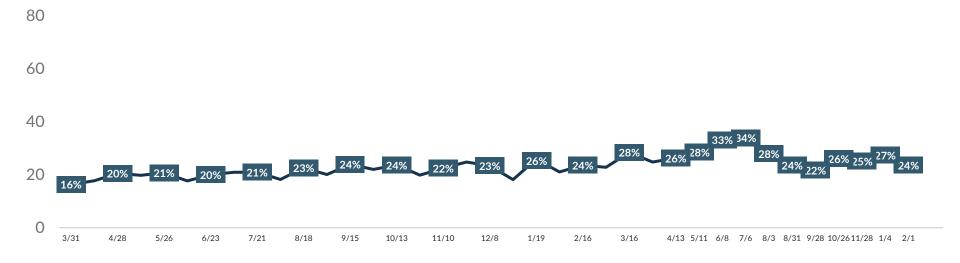

al Sample of 1,000 adults 18+





# Travelers with Travel Plans in the Next Six Months Comparison





# **Factors Impacting Decisions to Travel in Next Six Months**







# Indicated that <u>Coronavirus</u> Would Greatly Impact their Decision to Travel in the Next Six Months





# Travelers Planning to Change Upcoming Travel Plans Due to COVID-19 Comparison





## Influence of COVID-19 on Travel Plans in the Next Six Months





# Influence of COVID-19 on Travel Plans in the Next Six Months COVID-19 is Not Influencing my Travel Plans





# Indicated that Concerns About Personal Financial Situation Would Greatly Impact their Decision to Travel in the Next Six Months





# Indicated that <u>Transportation Costs</u> Would Greatly Impact their Decision to Travel in the Next Six Months





# Impact of Gas Prices on Decisions to Travel in Next Six Months







# Indicated that <u>Gas Prices</u>\* Would Greatly Impact their Decision to Travel in the Next Six Months





<sup>\*</sup>Note: Prior to 8/31, respondents were asked about the impact of *rising* gas prices. Beginning on 8/31, *rising* was removed from the question.

# Impact of Inflation on Decisions to Travel in Next Six Months







# Impact of Airfare Prices on Decisions to Travel in Next Six Months







# Impact of Inflation on Travel Plans







50

# Which of the following describes your remote work plans within the next 12-24 months?







# Which of the following describes your remote work plans within the next 12-24 months?





# Please indicate your level of agreement with the following statements