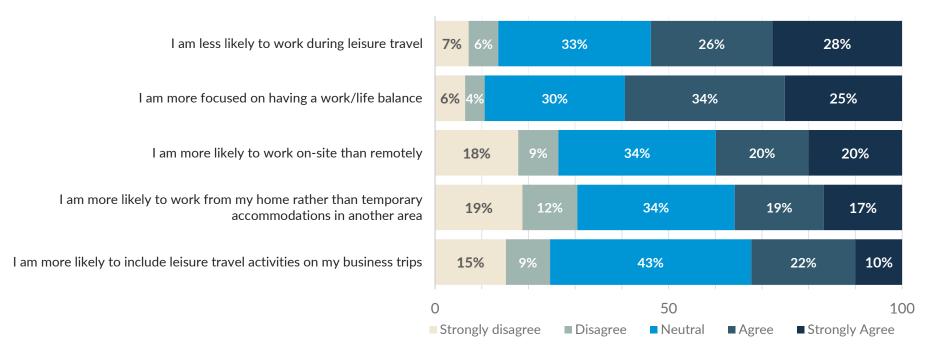

# Please indicate your level of agreement with the following statements regarding your work activities compared to 2020/2021:

Please indicate your level of agreement with the following statements regarding your work activities compared to 2020/2021: Indicated Strongly Agree