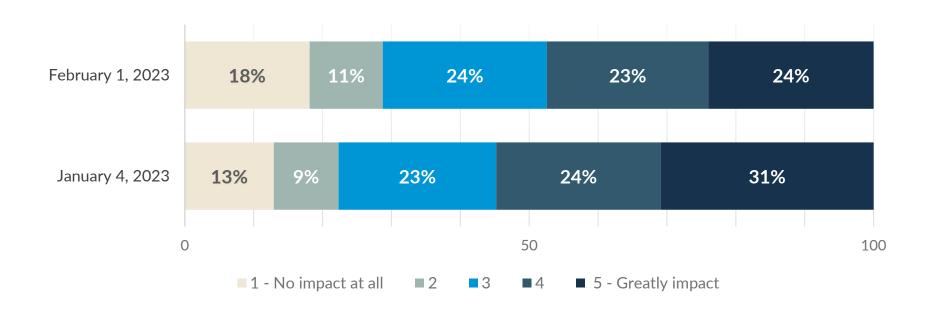

ext Six Months COVID-19 is Not Influencing my Travel Plans





# Indicated that Concerns About Personal Financial Situation Would Greatly Impact their Decision to Travel in the Next Six Months





# Indicated that <u>Transportation Costs</u> Would Greatly Impact their Decision to Travel in the Next Six Months





# Impact of Gas Prices on Decisions to Travel in Next Six Months







# Indicated that <u>Gas Prices</u>\* Would Greatly Impact their Decision to Travel in the Next Six Months





<sup>\*</sup>Note: Prior to 8/31, respondents were asked about the impact of *rising* gas prices. Beginning on 8/31, *rising* was removed from the question.

# Impact of Inflation on Decisions to Travel in Next Six Months







# Impact of Airfare Prices on Decisions to Travel in Next Six Months







# Impact of Inflation on Travel Plans







50

# Which of the following describes your remote work plans within the next 12-24 months?







# Which of the following describes your remote work plans within the next 12-24 months?





# Please indicate your level of agreement with the following statements regarding your work activities compared to 2020/2021:





Please indicate your level of agreement with the following statements regarding your work activities compared to 2020/2021: Indicated Strongly Agree







# Additional Resources

Longwoods International Research longwoods-intl.com/covid-19

Miles Partnership COVID-19 Communication Center covid19.milespartnership.com





# Thank You