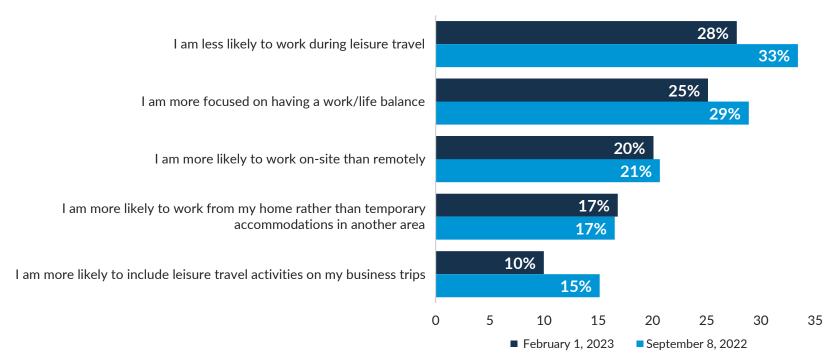

# Please indicate your level of agreement with the following statements regarding your work activities compared to 2020/2021:

Please indicate your level of agreement with the following statements regarding your work activities compared to 2020/2021: Indicated Strongly Agree