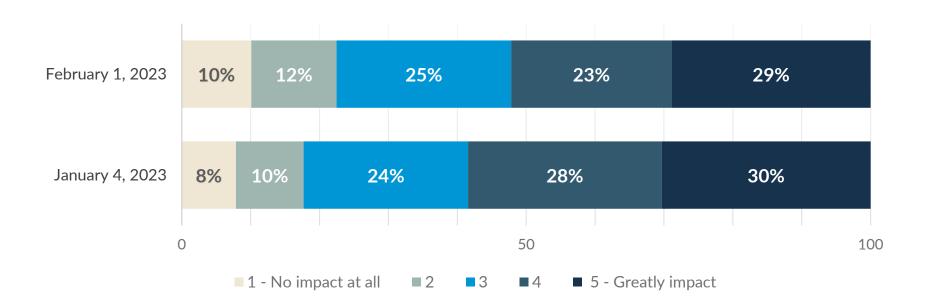

## Influence of COVID-19 on Travel Plans in the Next Six Months

# Influence of COVID-19 on Travel Plans in the Next Six Months COVID-19 is Not Influencing my Travel Plans