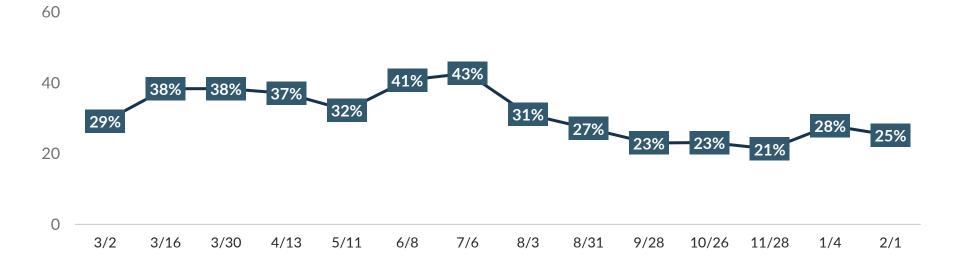

ed that <u>Coronavirus</u> Would Greatly Impact their Decision to Travel in the Next Six Months





# Travelers Planning to Change Upcoming Travel Plans Due to COVID-19 Comparison





## Influence of COVID-19 on Travel Plans in the Next Six Months





# Influence of COVID-19 on Travel Plans in the Next Six Months COVID-19 is Not Influencing my Travel Plans





# Indicated that Concerns About Personal Financial Situation Would Greatly Impact their Decision to Travel in the Next Six Months





# Indicated that <u>Transportation Costs</u> Would Greatly Impact their Decision to Travel in the Next Six Months





# Impact of Gas Prices on Decisions to Travel in Next Six Months







# Indicated that <u>Gas Prices</u>\* Would Greatly Impact their Decision to Travel in the Next Six Months





<sup>\*</sup>Note: Prior to 8/31, respondents were asked about the impact of *rising* gas prices. Beginning on 8/31, *rising* was removed from the question.

# Impact of Inflation on Decisions to Travel in Next Six Months







# Impact of Airfare Prices on Decisions to Travel in Next Six Months







# Impact of Inflation on Travel Plans







50

# Which of the following describes your remote work plans within the next 12-24 months?







# Which of the following describes your remote work plans within the next 12-24 months?





# Please indicate your level of agreement with the following statements regarding your work activities compared to 2020/2021:





Please indicate your level of agreement with the following statements regarding your work activities compared to 2020/2021: