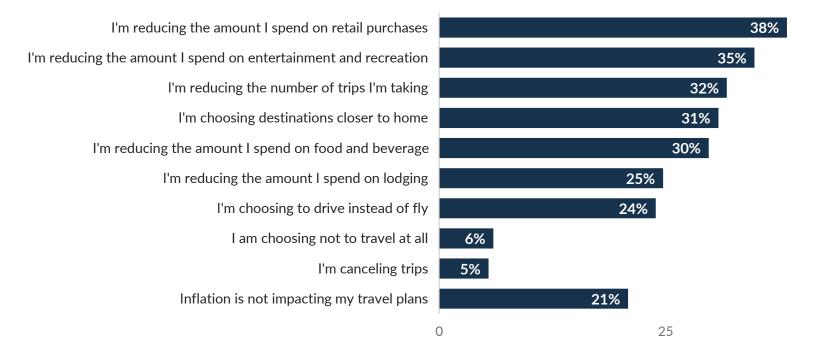

Travel Plans





# Indicated that Concerns About Personal Financial Situation Would Greatly Impact their Decision to Travel in the Next Six Months





# Indicated that <u>Transportation Costs</u> Would Greatly Impact their Decision to Travel in the Next Six Months





# Impact of Gas Prices on Decisions to Travel in Next Six Months







# Indicated that <u>Gas Prices</u>\* Would Greatly Impact their Decision to Travel in the Next Six Months





<sup>\*</sup>Note: Prior to 8/31, respondents were asked about the impact of *rising* gas prices. Beginning on 8/31, *rising* was removed from the question.

# Impact of Inflation on Decisions to Travel in Next Six Months







# Impact of Airfare Prices on Decisions to Travel in Next Six Months







# Impact of Inflation on Travel Plans







50

# Which of the following describes your remote work plans within the next 12-24 months?







# Which of the following describes your remote work plans within the next 12-24 months?





# Please indicate your level of agreement with the following statements regarding your work activities compared to 2020/2021:





Please indicate your level of agreement with the following statements regarding your work activities compared to 2020/2021: Indicated Strongly Agree







# Additional Resources

Longwoods International Research longwoods-intl.com/covid-19

Miles Partnership COVID-19 Communication Center covid19.milespartnership.com





# Thank You