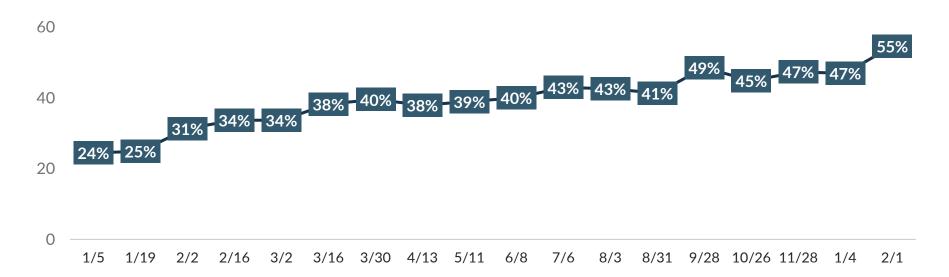

# Indicated that Concerns About Personal Financial Situation Would Greatly Impact their Decision to Travel in the Next Six Months