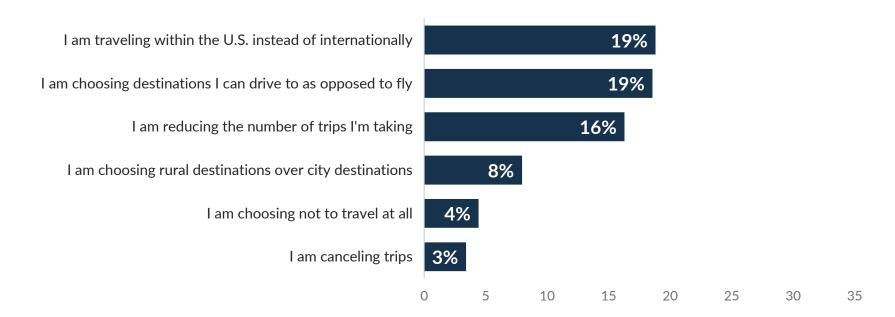

# **Travel Sentiment Study Wave 70**

**FEBRUARY 9, 2023** 





# COVID-19

# TRAVEL SENTIMENT STUDY WAVE 70

Fielded February 1, 2023 U.S. National Sample of 1,000 adults 18+





# Travelers with Travel Plans in the Next Six Months Comparison





# **Factors Impacting Decisions to Travel in Next Six Months**







# Indicated that <u>Coronavirus</u> Would Greatly Impact their Decision to Travel in the Next Six Months





# Travelers Planning to Change Upcoming Travel Plans Due to COVID-19 Comparison





## Influence of COVID-19 on Travel Plans in the Next Six Months





# Influence of COVID-19 on Travel Plans in the Next Six Months COVID-19 is Not Influencing my Travel Plans





# Indicated that Concerns About Personal Financial Situation Would Greatly Impact their Decision to Travel in the Next Six Months





# Indicated that <u>Transportation Costs</u> Would Greatly Impact their Decision to Travel in the Next Six Months





# Impact of Gas Prices on Decisions to Travel in Next Six Months







# Indicated that <u>Gas Prices</u>\* Would Greatly Impact their Decision to Travel in the Next Six Months





<sup>\*</sup>Note: Prior to 8/31, respondents were asked about the impact of *rising* gas prices. Beginning on 8/31, *rising* was removed from the question.

# Impact of Inflation on Decisions to Travel in Next Six Months







# Impact of Airfar