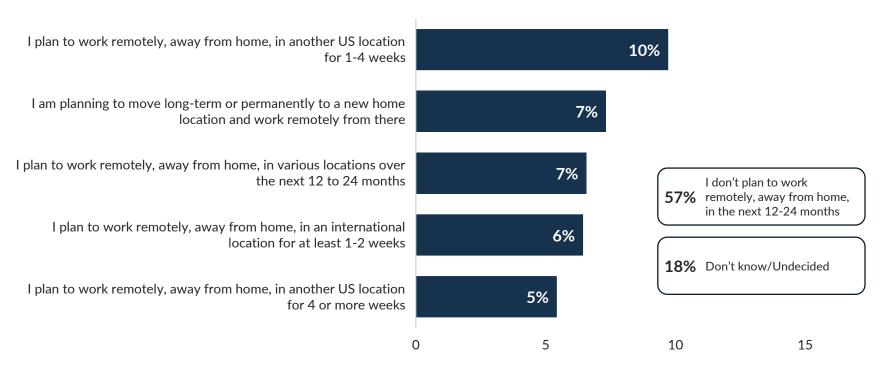

# Which of the following describes your remote work plans within the next 12-24 months?