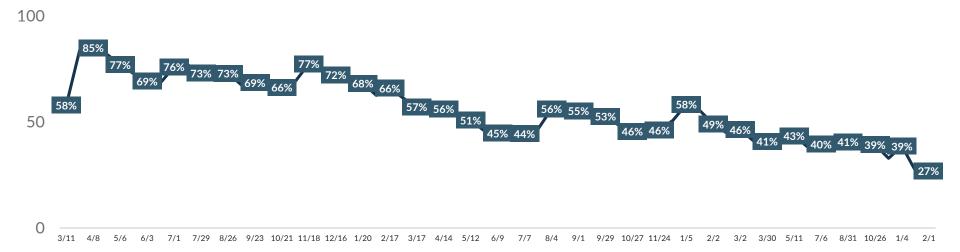

# **Travel Sentiment Study Wave 70**

**FEBRUARY 9, 2023** 





# COVID-19

# TRAVEL SENTIMENT STUDY WAVE 70

Fielded February 1, 2023 U.S. National Sample of 1,000 adults 18+





# Travelers with Travel Plans in the Next Six Months Comparison





# **Factors Impacting Decisions to Travel in Next Six Months**







# Indicated that <u>Coronavirus</u> Would Greatly Impact their Decision to Travel in the Next Six Months





# Travelers Planning to Change Upcoming Travel Plans Due to COVID-19 Comparison





## Influence of COVID-19 on Travel Plans in the Next Six Months





# Influence of COVID-19 on Travel Plans in the Next Six Months COVID-19 is Not Influencing my Travel Plans





# Indicated that Concerns About Personal Financial Situation Would Greatly Impact their Decision to Travel in the Next Six Months





# Indicated that <u>Transportation Costs</u> Would Greatly Impact their Decision to Travel in the Next Six Months





# Impact of Gas Prices on Decisions to Travel in Next Six Months







# Indicated that <u>Gas Prices</u>\* Would Greatly Impact their Decision to Travel in the Next Six Months





<sup>\*</sup>Note: Prior to 8/31, respondents were asked about the impact of *rising* gas prices. Beginning on 8/31, *rising* was removed from the question.

# Impact of Inflatio