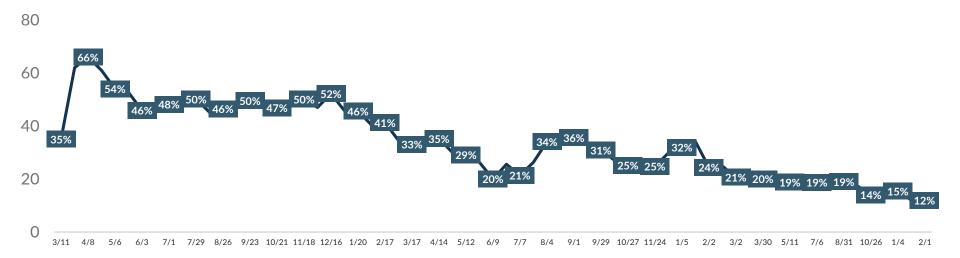

# Travelers Planning to Change Upcoming Travel Plans Due to COVID-19 Comparison

## Influence of COVID-19 on Travel Plans in the Next Six Months

# Influence of COVID-19 on Travel Plans in the Next Six Months COVID-19 is Not Influencing my Travel Plans