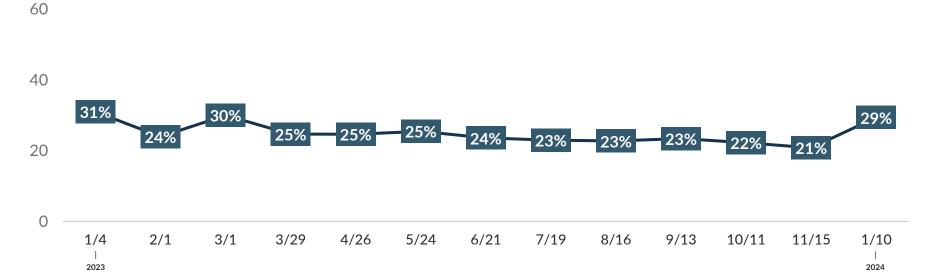

### Impact of Airfare Prices on Decisions to Travel in Next Six Months

### Indicated that <u>Airfare Prices</u> Would Greatly Impact their Decision to Travel in the Next Six Months

<sup>\*</sup>Note: Data spanning multiple years, beginning from 1/4/2023.

Travel Sentiment Study Wave 81