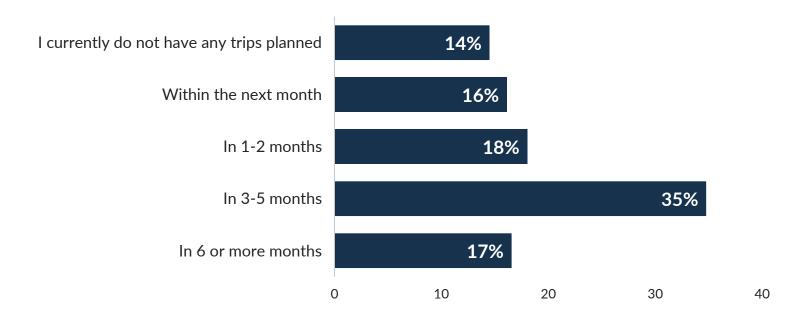

that <u>Gas Prices</u> Would Greatly Impact their Decision to Travel in the Next Six Months







\*Note: Data spanning multiple years, beginning from 1/4/2023.

Travel Sentiment Study Wave 81





### Impact of Inflation on Decisions to Travel in Next Six Months







### Indicated that <u>Inflation</u> Would Greatly Impact their Decision to Travel in the Next Six Months



<sup>\*</sup>Note: Data spanning multiple years, beginning from 1/4/2023.

Longwoods



### Impact of Airfare Prices on Decisions to Travel in Next Six Months







### Indicated that <u>Airfare Prices</u> Would Greatly Impact their Decision to Travel in the Next Six Months



<sup>\*</sup>Note: Data spanning multiple years, beginning from 1/4/2023.

Travel Sentiment Study Wave 81





### When Is Your Next Trip?





### When Is Your Next Trip?





### **Perceptions of Travel**

Vacations are one of the things I most look forward to each year

Traveling with my friends and family brings us closer together

I value making experiences over acquiring more material belongings

I appreciate travel more now, after experiencing the COVID-19 pandemic travel limitations/restrictions

Travel means more to me now, after experiencing the COVID-19 pandemic travel limitations/restrictions





### **Perceptions of Travel**







On your most recent trip in the last three months, what level of service did you receive from tourism and hospitality businesses?



**14%** Have not taken a trip in last three months





# On your most recent trip in the last three months, what level of service did you receive from t