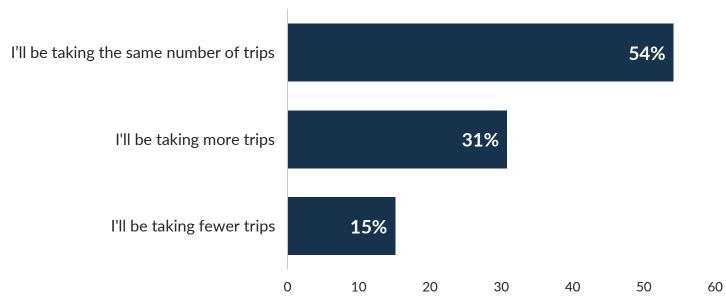

# Compared to last year, which of the following best describes your plans for leisure and vacation travel this year?