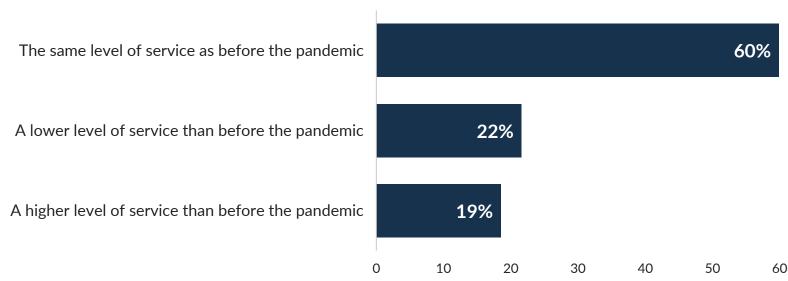

### **Perceptions of Travel**

On your most recent trip in the last three months, what level of service did you receive from tourism and hospitality businesses?

**14%** Have not taken a trip in last three months

# On your most recent trip in the last three months, what level of service did you receive from tourism and hospitality businesses?