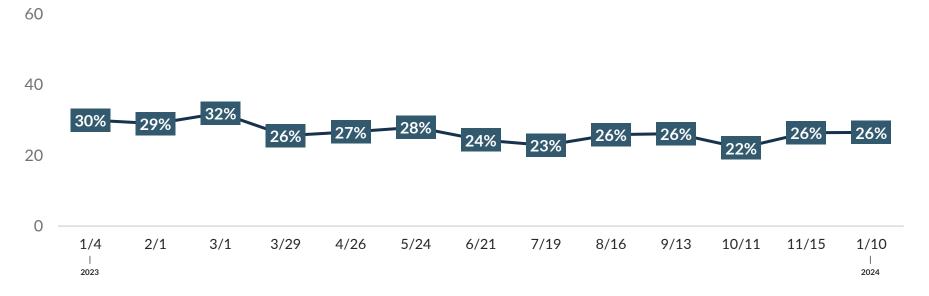

## Indicated that <u>Transportation Costs</u> Would Greatly Impact their Decision to Travel in the Next Six Months

<sup>\*</sup>Note: Data spanning multiple years, beginning from 1/4/2023.

Travel Sentiment Study Wave 81

### Impact of Gas Prices on Decisions to Travel in Next Six Months