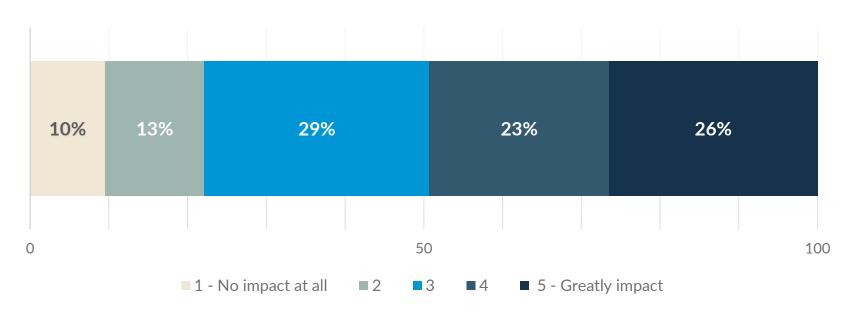

### Indicated that <u>Inflation</u> Would Greatly Impact their Decision to Travel in the Next Six Months

<sup>\*</sup>Note: Data spanning multiple years, beginning from 1/4/2023.

Longwoods

### Impact of Airfare Prices on Decisions to Travel in Next Six Months