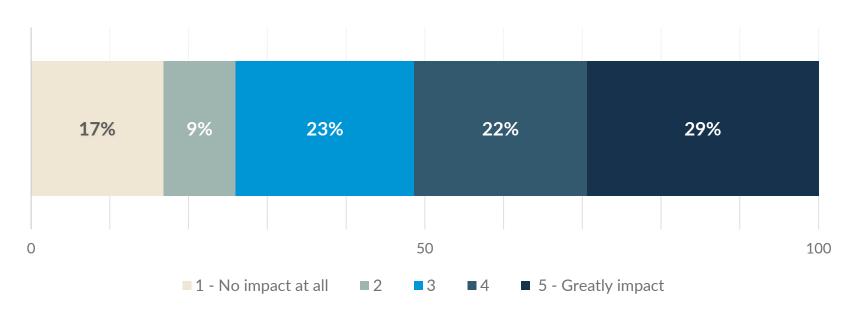

tly Impact their Decision to Travel in the Next Six Months



<sup>\*</sup>Note: Data spanning multiple years, beginning from 1/4/2023.

Travel Sentiment Study Wave 81





### Impact of Gas Prices on Decisions to Travel in Next Six Months







## Indicated that <u>Gas Prices</u> Would Greatly Impact their Decision to Travel in the Next Six Months







\*Note: Data spanning multiple years, beginning from 1/4/2023.

Travel Sentiment Study Wave 81





### Impact of Inflation on Decisions to Travel in Next Six Months







### Indicated that <u>Inflation</u> Would Greatly Impact their Decision to Travel in the Next Six Months



<sup>\*</sup>Note: Data spanning multiple years, beginning from 1/4/2023.

Longwoods



### Impact of Airfare Prices on Decisions to Travel in Next Six Months







### Indicated that <u>Airfare Prices</u> Would Greatly Impact their Decision to Travel in the Next Six Months



<sup>\*</sup>Note: Data spanning multiple years, beginning from 1/4/2023.

Travel Sentiment Study Wave 81





### When Is Your Next Trip?





### When Is Your Next Trip?





### **Perceptions of Travel**

Vacations are one of the things I most look forward to each year

Traveling with my friends and family brings us closer together

I value making experiences over acquiring more material belongings

I appreciate travel more now, after experiencing the COVID-19 pandemic travel limitations/restrictions

Travel means more to me now, after experiencing the COVID-19 pandemic travel limitations/restrictions





### **Perceptions of Travel**







On your most recent trip in