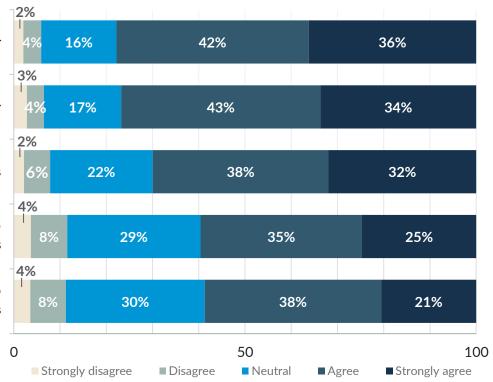

### **Perceptions of Travel**

Vacations are one of the things I most look forward to each year

Traveling with my friends and family brings us closer together

I value making experiences over acquiring more material belongings

I appreciate travel more now, after experiencing the COVID-19 pandemic travel limitations/restrictions

Travel means more to me now, after experiencing the COVID-19 pandemic travel limitations/restrictions