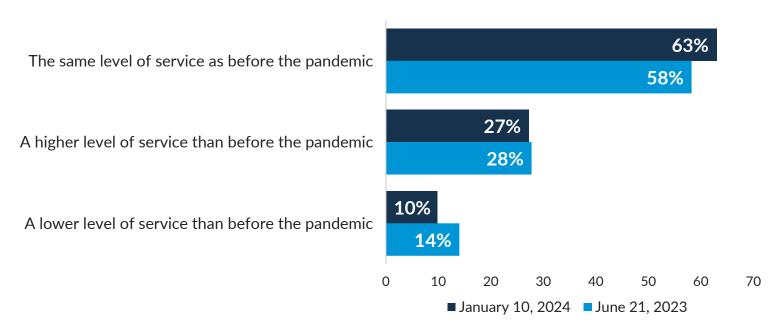

### **Perceptions of Travel**

On your most recent trip in the last three months, what level of service did you receive from tourism and hospitality businesses?

**14%** Have not taken a trip in last three months