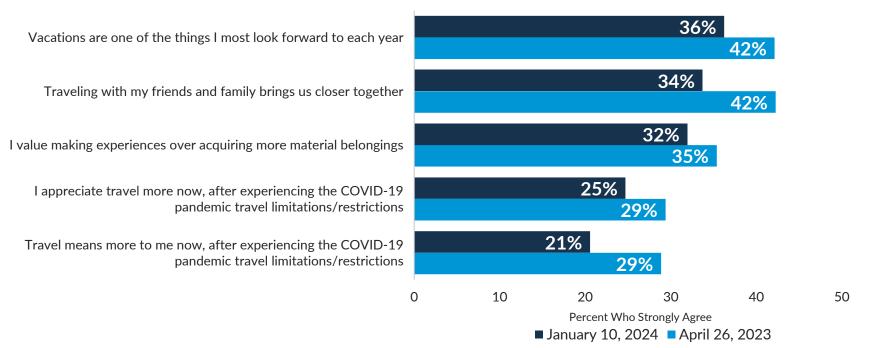

### **Perceptions of Travel**

Vacations are one of the things I most look forward to each year

Traveling with my friends and family brings us closer together

I value making experiences over acquiring more material belongings

I appreciate travel more now, after experiencing the COVID-19 pandemic travel limitations/restrictions

Travel means more to me now, after experiencing the COVID-19 pandemic travel limitations/restrictions