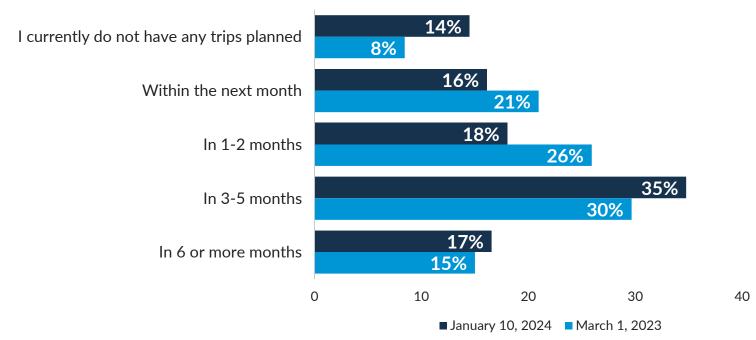

atly Impact their Decision to Travel in the Next Six Months







\*Note: Data spanning multiple years, beginning from 1/4/2023.

Travel Sentiment Study Wave 81





### Impact of Inflation on Decisions to Travel in Next Six Months







### Indicated that <u>Inflation</u> Would Greatly Impact their Decision to Travel in the Next Six Months



<sup>\*</sup>Note: Data spanning multiple years, beginning from 1/4/2023.

Longwoods



### Impact of Airfare Prices on Decisions to Travel in Next Six Months







### Indicated that <u>Airfare Prices</u> Would Greatly Impact their Decision to Travel in the Next Six Months



<sup>\*</sup>Note: Data spanning multiple years, beginning from 1/4/2023.

Travel Sentiment Study Wave 81





### When Is Your Next Trip?





### When Is Your Next Trip?





### **Perceptions of Travel**

Vacations are one of the things I most look forward to each year

Traveling with my friends and family brings us closer together

I value making experiences over acquiring more material belongings

I appreciate travel more now, after experiencing the COVID-19 pandemic travel limitations/restrictions

Travel means more to me now, after experiencing the COVID-19 pandemic travel limitations/restrictions





### **Perceptions of Travel**







On your most recent trip in the last three months, what level of service did you receive from tourism and hospitality businesses?



**14%** Have not taken a trip in last three months





# On your most recent trip in the last three months, what level of service did you receive from tourism and hospitality businesses