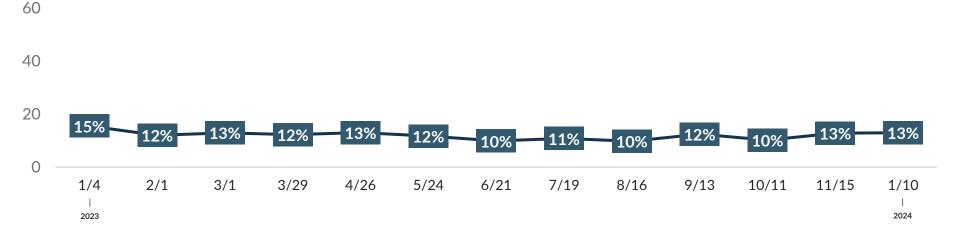

# Indicated that <u>Coronavirus</u> Would Greatly Impact their Decision to Travel in the Next Six Months

\*Note: Data spanning multiple years, beginning from 1/4/2023.

Travel Sentiment Study Wave 81

Longwoods