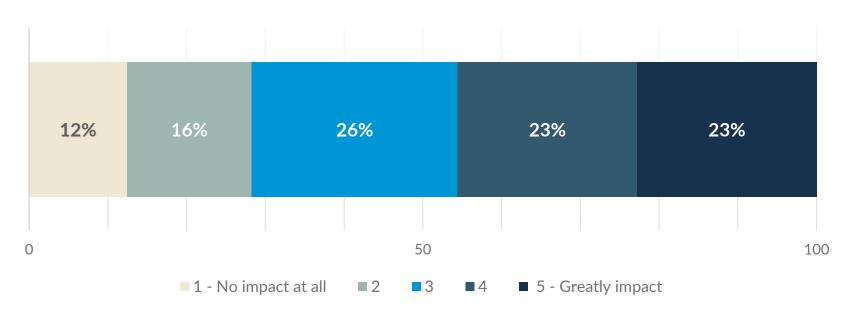

## Indicated that <u>Gas Prices</u> Would Greatly Impact their Decision to Travel in the Next Six Months

\*Note: Data spanning multiple years, beginning from 1/4/2023.

Travel Sentiment Study Wave 81

### Impact of Inflation on Decisions to Travel in Next Six Months