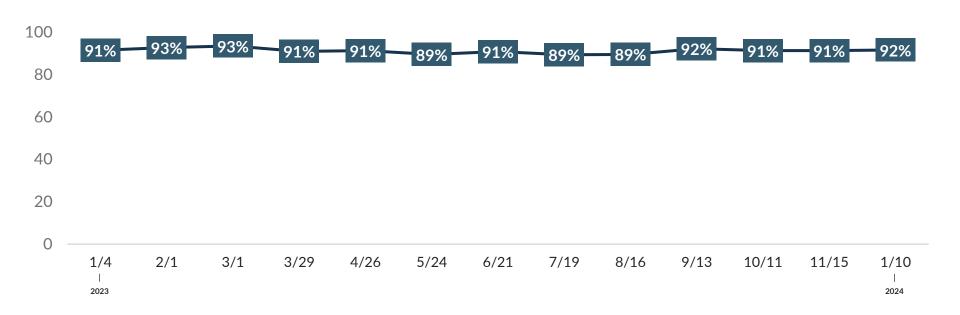

### Travelers with Travel Plans in the Next Six Months Comparison

 $<sup>^*</sup>$ Note: Data spanning multiple years, beginning from 1/4/2023.

Travel Sentiment Study Wave 81

80