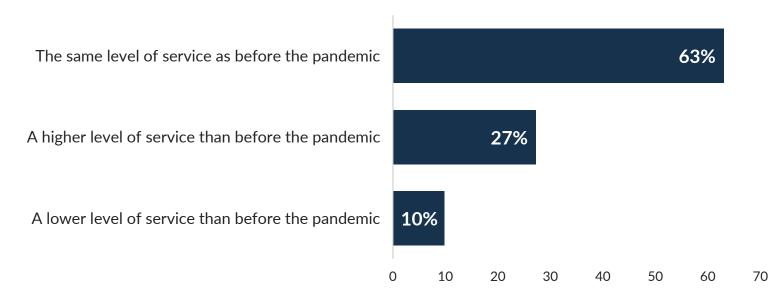

# On your most recent trip in the last three months, what level of service did you receive from tourism and hospitality businesses?