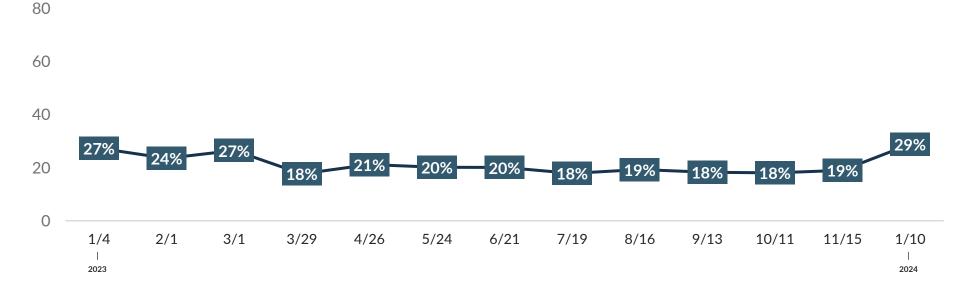

## Indicated that <u>Transportation Costs</u> Would Greatly Impact their Decision to Travel in the Next Six Months

<sup>\*</sup>Note: Data spanning multiple years, beginning from 1/4/2023.

Travel Sentiment Study Wave 81

### Impact of Gas Prices on Decisions to Travel in Next Six Months