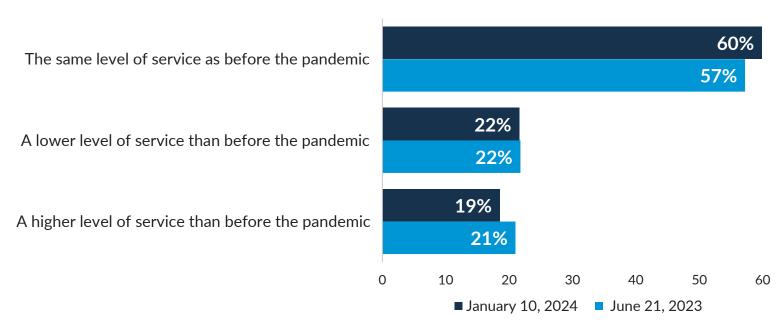

# When traveling in the next three months, what level of service do you expect to receive from tourism and hospitality businesses?