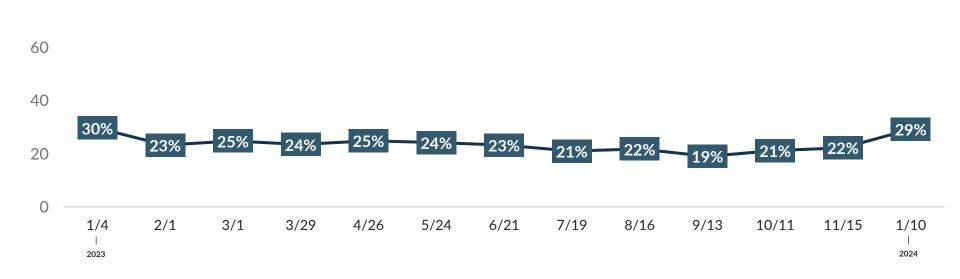

# Indicated that <u>Concerns About Personal Financial Situation</u> Would Greatly Impact their Decision to Travel in the Next Six Months

 $<sup>^{*}</sup>$ Note: Data spanning multiple years, beginning from 1/4/2023.

Travel Sentiment Study Wave 81

80