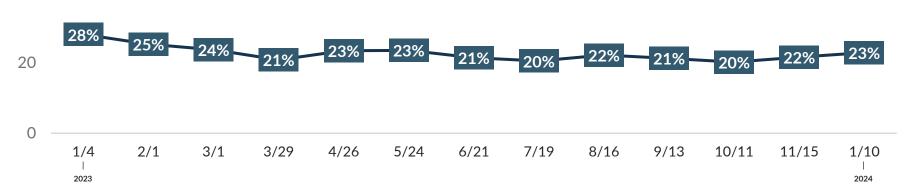

# Indicated that <u>Concerns About Personal Financial Situation</u> Would Greatly Impact their Decision to Travel in the Next Six Months

 $<sup>^{*}</sup>$ Note: Data spanning multiple years, beginning from 1/4/2023.

Travel Sentiment Study Wave 81

80