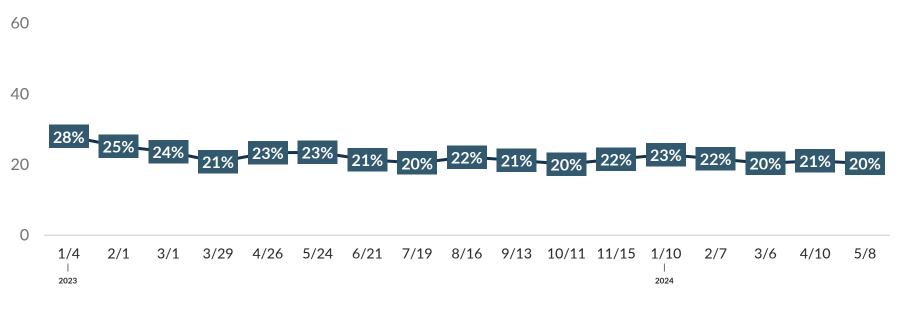

### Indicated that <u>Transportation Costs</u> Would Greatly Impact their Decision to Travel in the Next Six Months

\*Note: Data spanning multiple years, beginning from 1/4/2023. Travel Sentiment Study Wave 85