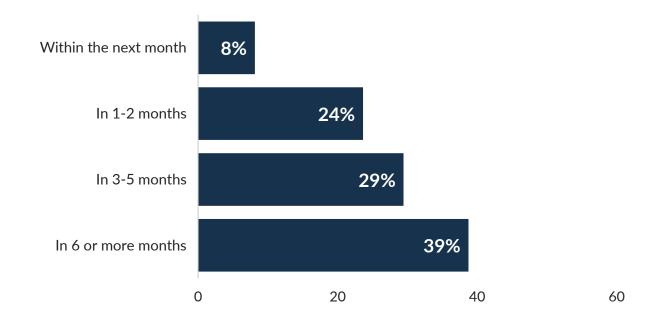

#### Among those who are very likely or somewhat likely to travel internationally,

when are you planning to take an international leisure trip?