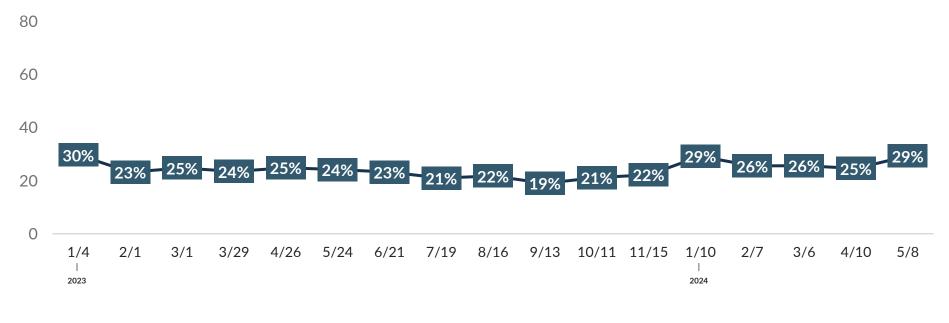

#### Indicated that <u>Concerns About Personal Financial Situation</u> Would Greatly Impact their Decision to Travel in the Next Six Months

\*Note: Data spanning multiple years, beginning from 1/4/2023. Travel Sentiment Study Wave 85