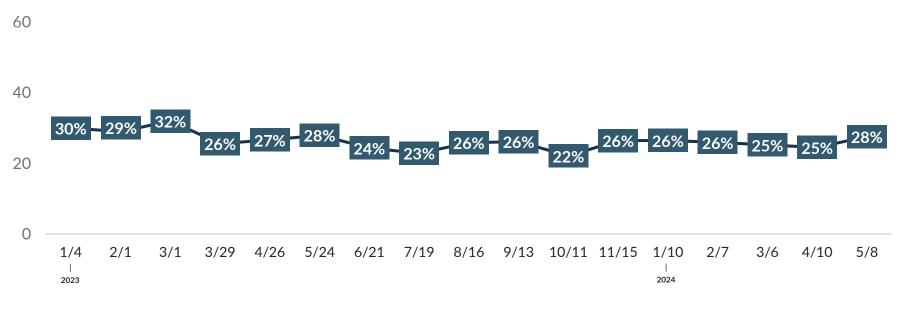

#### Indicated that <u>Concerns About Personal Financial Situation</u> Would Greatly Impact their Decision to Travel in the Next Six Months

\*Note: Data spanning multiple years, beginning from 1/4/2023. Travel Sentiment Study Wave 85