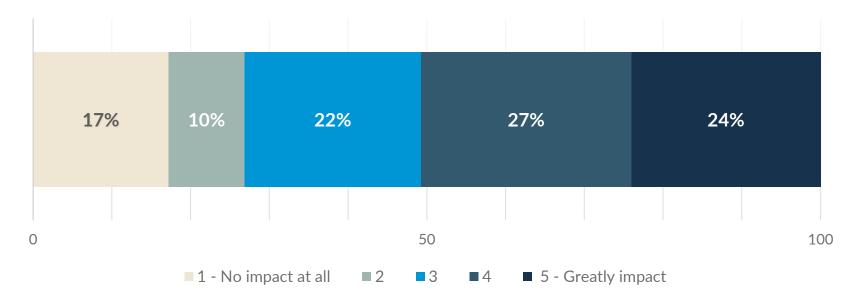

#### Impact of Personal Financial Situation on Travel Plans

I'm reducing the amount I spend on retail purchases I'm choosing destinations closer to home I'm reducing the amount I spend on entertainment and recreation I'm reducing the amount I spend on food and beverage I'm reducing the number of trips I'm taking I'm choosing to drive instead of fly I'm reducing the amount I spend on lodging I am choosing not to travel at all I'm canceling trips My financial situation is not impacting my travel plans

#### Impact of Personal Financial Situation on Travel Plans

I'm reducing the amount I spend on retail purchases I'm choosing destinations closer to home I'm reducing the amount I spend on entertainment and recreation I'm reducing the amount I spend on food and beverage I'm reducing the number of trips I'm taking I'm choosing to drive instead of fly I'm reducing the amount I spend on lodging I am choosing not to travel at all I'm canceling trips My financial situation is not impacting my travel plans 0