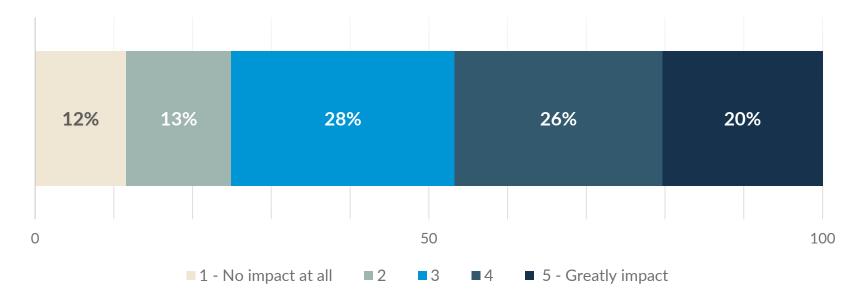

#### Impact of Personal Financial Situation on Travel Plans

I'm reducing the amount I spend on retail purchases I'm choosing destinations closer to home I'm reducing the amount I spend on entertainment and recreation I'm reducing the amount I spend on food and beverage I'm reducing the number of trips I'm taking I'm choosing to drive instead of fly I'm reducing the amount I spend on lodging I am choosing not to travel at all I'm canceling trips My financial situation is not impacting my travel plans

#### Impact of Personal Financial Situation on Travel Plans

I'm reducing the amount I spend on retail purchases I'm choosing destinations closer to home I'm reducing the amount I spend on entertainment and recreation I'm reducing the amount I spend on food and beverage I'm reducing the number of trips I'm taking I'm choosing to drive instead of fly I'm reducing the amount I spend on lodging I am choosing not to travel at all I'm canceling trips My financial situation is not impacting my travel plans 0