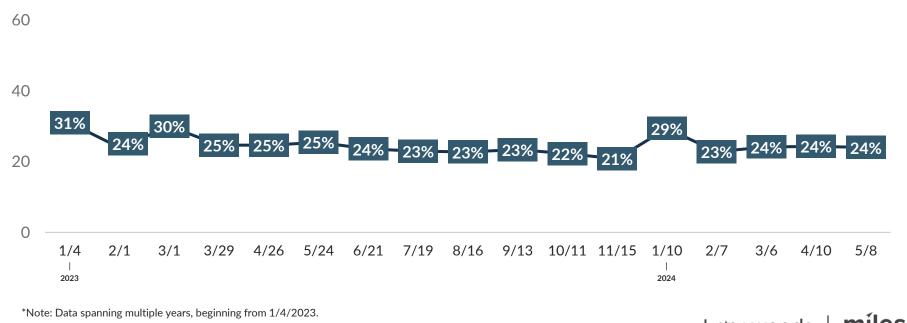

### Fielded May 8, 2024 U.S. National Sample of 1,000 adults 18+

Travelers with Travel Plans in the Next Six Months Comparison

\*Note: Data spanning multiple years, beginning from 1/4/2023.