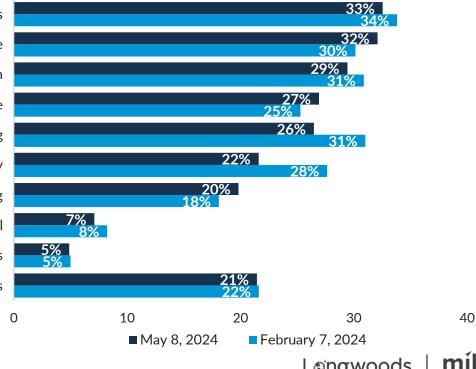

#### Impact of Personal Financial Situation on Travel Plans

I'm reducing the amount I spend on retail purchases I'm choosing destinations closer to home I'm reducing the amount I spend on entertainment and recreation I'm reducing the amount I spend on food and beverage I'm reducing the number of trips I'm taking I'm choosing to drive instead of fly I'm reducing the amount I spend on lodging I am choosing not to travel at all I'm canceling trips My financial situation is not impacting my travel plans

#### Impact of Personal Financial Situation on Travel Plans

I'm reducing the amount I spend on retail purchases I'm choosing destinations closer to home I'm reducing the amount I spend on entertainment and recreation I'm reducing the amount I spend on food and beverage I'm reducing the number of trips I'm taking I'm choosing to drive instead of fly I'm reducing the amount I spend on lodging I am choosing not to travel at all I'm canceling trips My financial situation is not impacting my travel plans 0