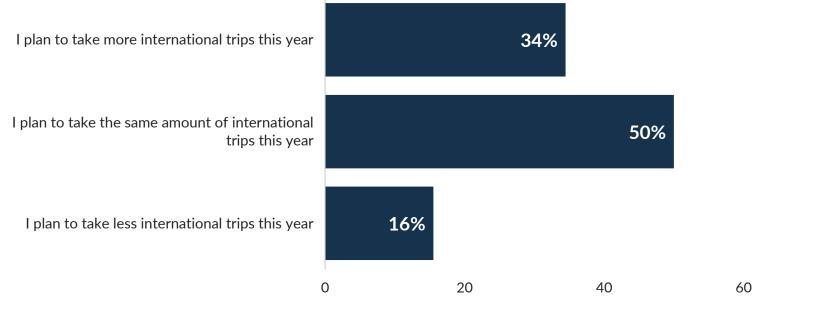

60

40

Compared to last year, how often do you plan to travel internationally for leisure this year?