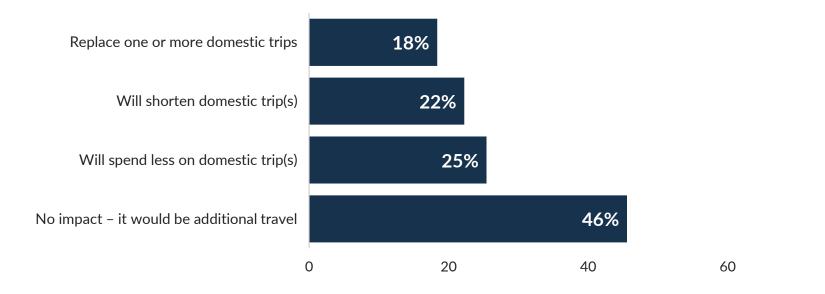

### Please indicate the impacts, if any, of your international travel plans on your domestic travel plans?