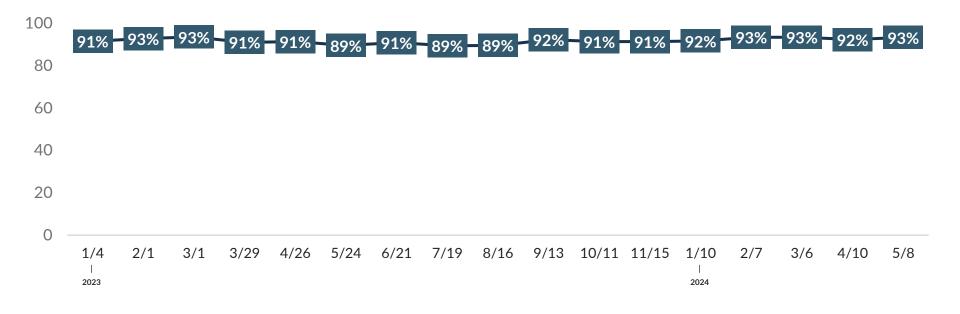

### Fielded May 8, 2024 U.S. National Sample of 1,000 adults 18+

Travelers with Travel Plans in the Next Six Months Comparison

\*Note: Data spanning multiple years, beginning from 1/4/2023.