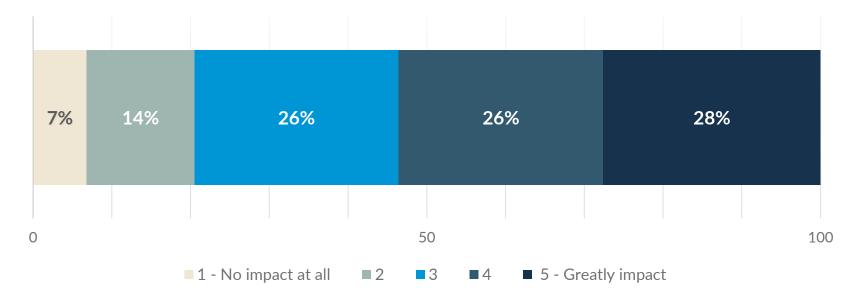

er of trips I'm taking I'm choosing to drive instead of fly I'm reducing the amount I spend on lodging I am choosing not to travel at all I'm canceling trips My financial situation is not impacting my travel plans 0



### Indicated that <u>Transportation Costs</u> Would Greatly Impact their Decision to Travel in the Next Six Months



\*Note: Data spanning multiple years, beginning from 1/4/2023. Travel Sentiment Study Wave 85

Longwoods | miles

#### Impact of Gas Prices on Decisions to Travel in Next Six Months





#### Indicated that <u>Gas Prices</u> Would Greatly Impact their Decision to Travel in the Next Six Months



\*Note: Data spanning multiple years, beginning from 1/4/2023. Travel Sentiment Study Wave 85



#### Impact of Inflation on Decisions to Travel in Next Six Months





### Indicated that <u>Inflation</u> Would Greatly Impact their Decision to Travel in the Next Six Months



\*Note: Data spanning multiple years, beginning from 1/4/2023. Travel Sentiment Study Wave 85



#### Impact of Airfare Prices on Decisions to Travel in Next Six Months





### Indicated that <u>Airfare Prices</u> Would Greatly Impact their Decision to Travel in the Next Six Months



### How likely are you to travel for an international leisure trip in the next 12 months?





#### Among those who are very likely or somewhat likely to travel internationally,

when are you planning to take an international leisure trip?





### Among those who are very likely or somewhat likely to travel internationally

### Please indicate the impacts, if any, of your international travel plan