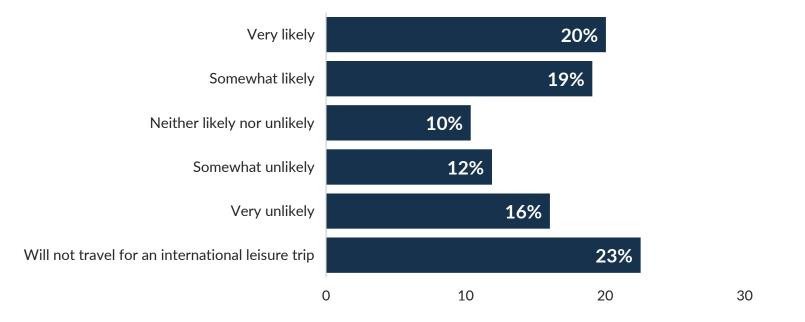

### How likely are you to travel for an international leisure trip in the next 12 months?