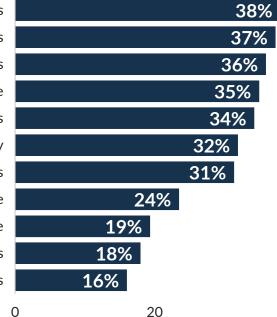

#### What is your main motivator to travel internationally instead of domestically?

Historic places and landmarks Unique activities and adventures Exotic experiences, sights, and sounds Unique local culture and way of life Distinctive cuisine and food experiences Natural areas and scenery Iconic international sights and attractions Developing a more global perspective Special arts and heritage Connecting with locals 'Off the beaten path' spots and communities