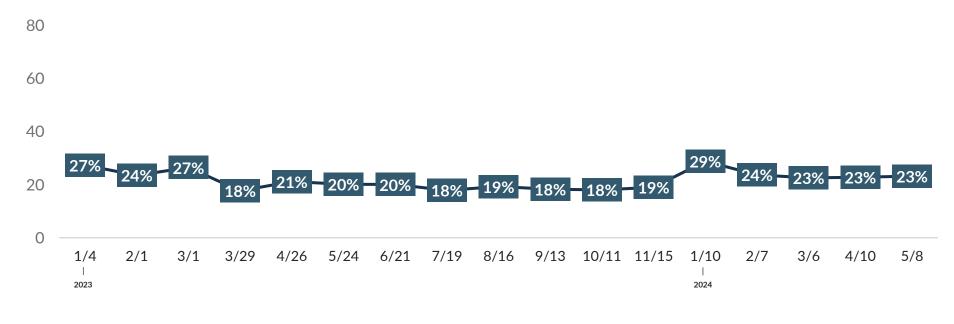

#### Indicated that <u>Concerns About Personal Financial Situation</u> Would Greatly Impact their Decision to Travel in the Next Six Months

\*Note: Data spanning multiple years, beginning from 1/4/2023. Travel Sentiment Study Wave 85