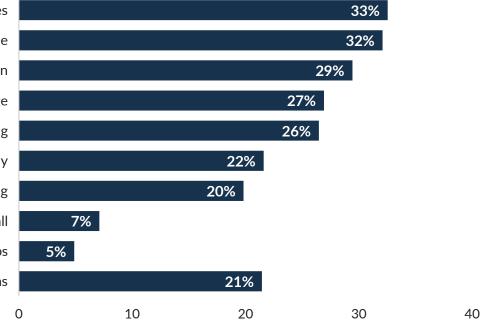

#### Impact of Personal Financial Situation on Travel Plans

I'm reducing the amount I spend on retail purchases I'm choosing destinations closer to home I'm reducing the amount I spend on entertainment and recreation I'm reducing the amount I spend on food and beverage I'm reducing the number of trips I'm taking I'm choosing to drive instead of fly I'm reducing the amount I spend on lodging I am choosing not to travel at all I'm canceling trips My financial situation is not impacting my travel plans

#### Impact of Personal Financial Situation on Travel Plans

I'm reducing the amount I spend on retail purchases I'm choosing destinations closer to home I'm reducing the amount I spend on entertainment and recreation I'm reducing the amount I spend on food and beverage I'm reducing the number of trips I'm taking I'm choosing to drive instead of fly I'm reducing the amount I spend on lodging I am choosing not to travel at all I'm canceling trips My financial situation is not impacting my travel plans 0