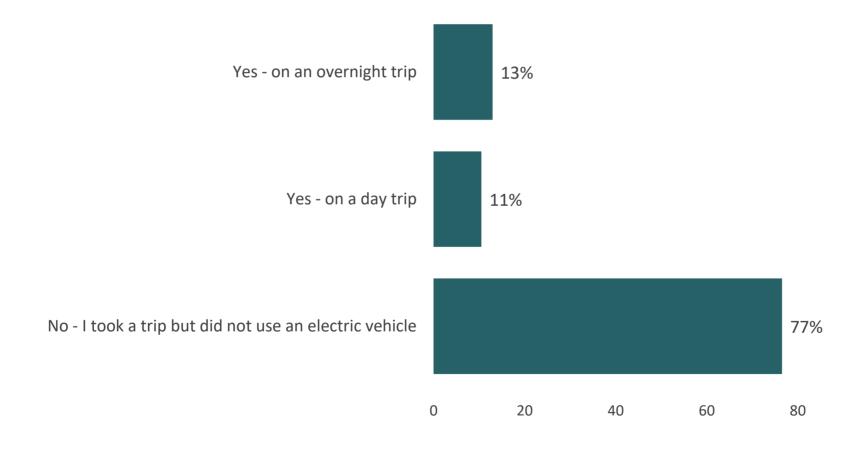

# In the last six months, have you used an electric vehicle to travel on a trip?