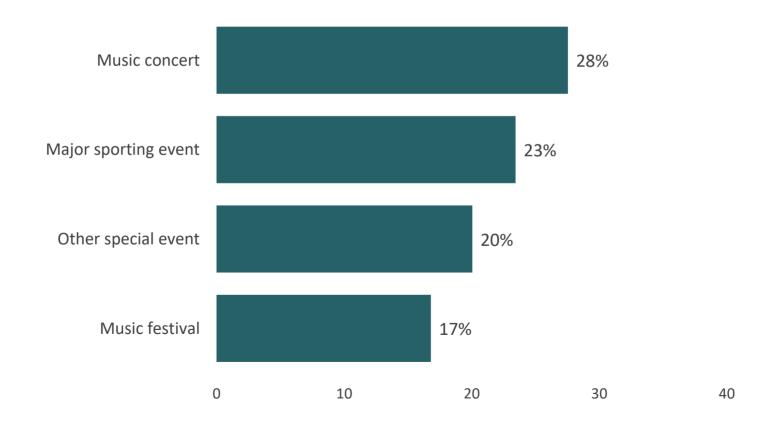

# **Activities Travelers Plan to Do on Next Leisure Trip**

In the next six months, are you planning any trips for the purpose of attending one or more of the following:

On your most recent trip in the last three months, what level of service did you receive from tourism and hospitality businesses?