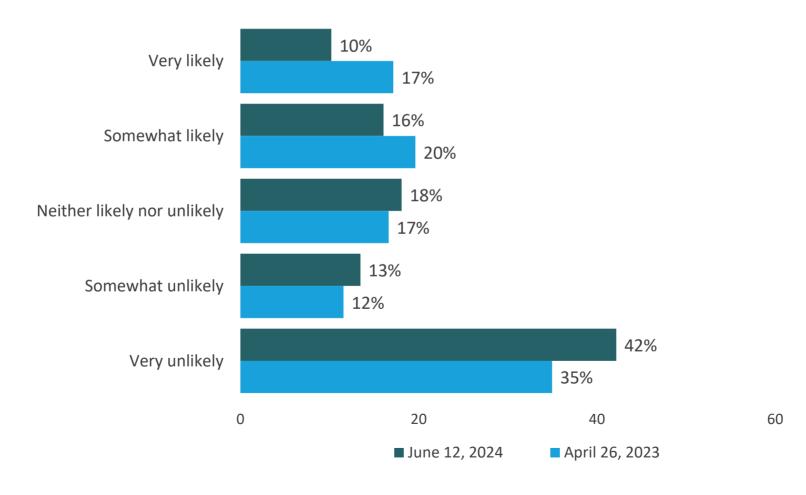

Decisions to Travel in Next Six Months



Indicated that Gas Prices Would Greatly Impact their Decision to Travel in the Next Six Months



# Impact of Inflation on Decisions to Travel in Next Six Months





# Indicated that Inflation Would Greatly Impact their Decision to Travel in the **Next Six Months**



# Impact of Airfare Prices on Decisions to Travel in Next Six Months



Indicated that Airfare Prices Would Greatly Impact their Decision to Travel in the Next Six Months



# In the last six months, have you used an electric vehicle to travel on a trip?





# In the last six months, have you used an electric vehicle to travel on a trip?





# On your next trip, how likely are you to use an electric vehicle?





# On your next trip, how likely are you to use an electric vehicle?



## **Activities Travelers Plan to Do on Next Leisure Trip**



# **Activities Travelers Plan to Do on Next Leisure Trip**



In the next six months, are you planning any trips for the purpose of attending one or more of the following:



On your most recent trip in the last three months, what level of service did you receive from tourism and hospitality businesses?





# On your most recent trip in the last three months, what level of service did you receive from tourism and hospitality businesses?





When traveling in the next three months, what level of service do you expect to receive from tourism and hospitality businesses?





80

When traveling in the next three months, what level of service do you expect to receive from tourism and hospitality businesses?





## **Additional