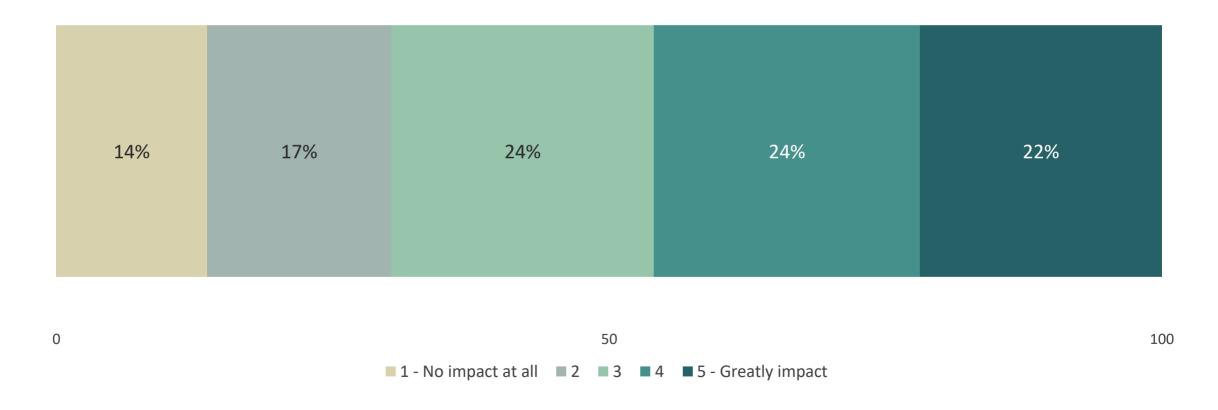

# Indicated that <u>Transportation Costs</u> Would Greatly Impact their Decision to **Travel in the Next Six Months**