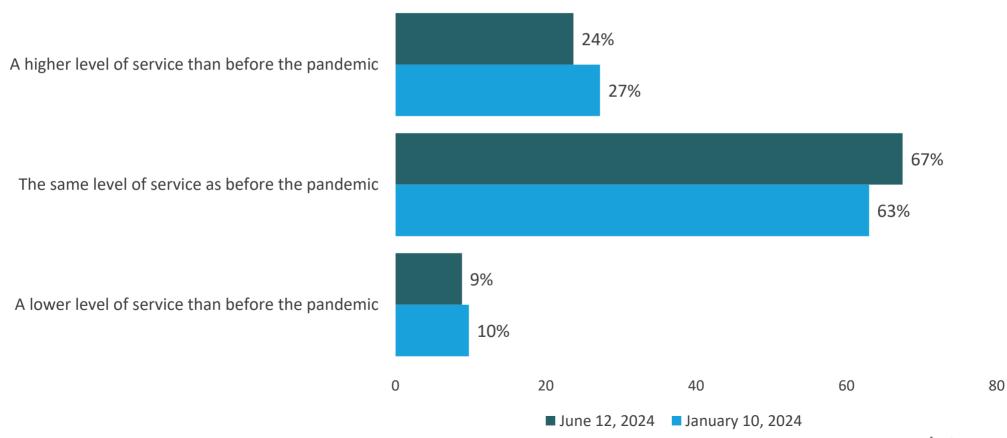

# On your most recent trip in the last three months, what level of service did you receive from tourism and hospitality businesses?

When traveling in the next three months, what level of service do you expect to receive from tourism and hospitality businesses?

80

When traveling in the next three months, what level of service do you expect to receive from tourism and hospitality businesses?