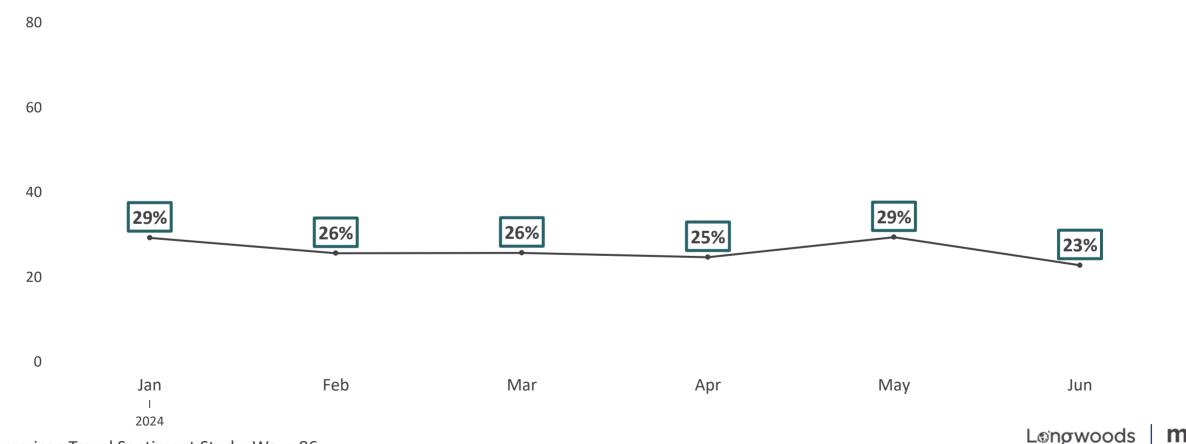

# Indicated that <u>Transportation Costs</u> Would Greatly Impact their Decision to **Travel in the Next Six Months**