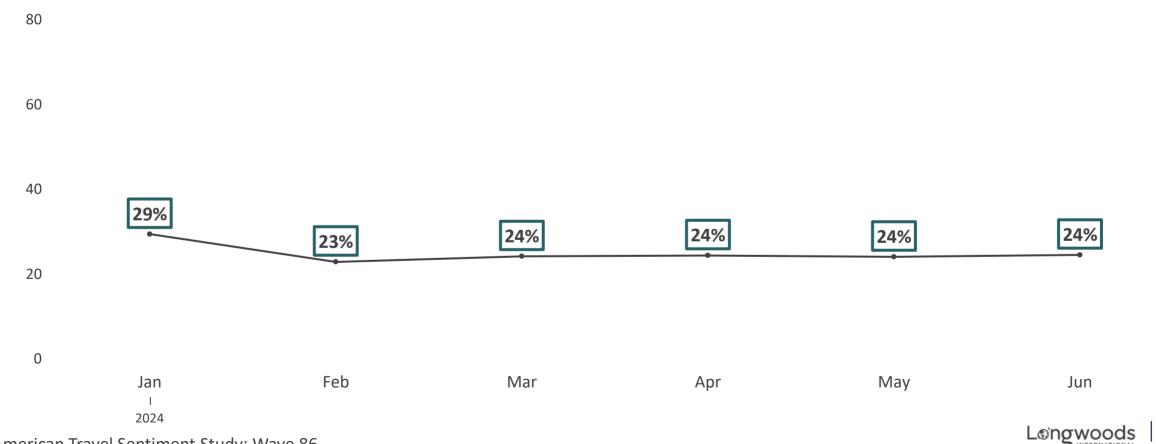

# Impact of Gas Prices on Decisions to Travel in Next Six Months

Indicated that Gas Prices Would Greatly Impact their Decision to Travel in the Next Six Months