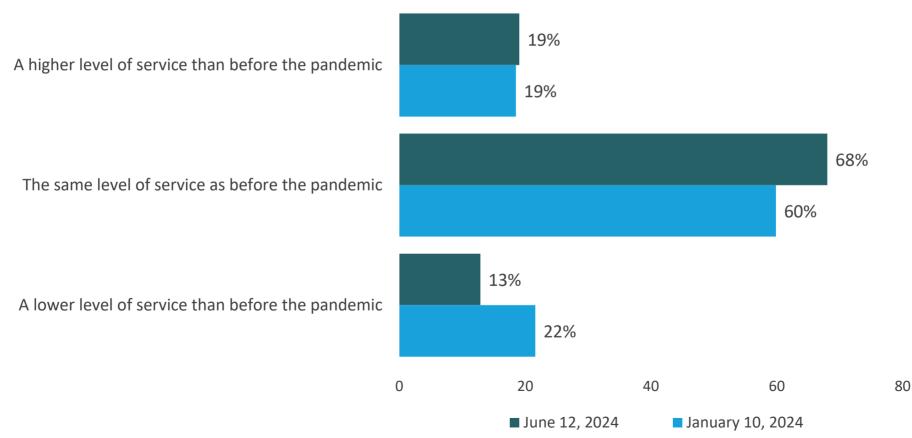

# On your most recent trip in the last three months, what level of service did you receive from tourism and hospitality businesses?

When traveling in the next three months, what level of service do you expect to receive from tourism and hospitality businesses?

80

When traveling in the next three months, what level of service do you expect to receive from tourism and hospitality businesses?