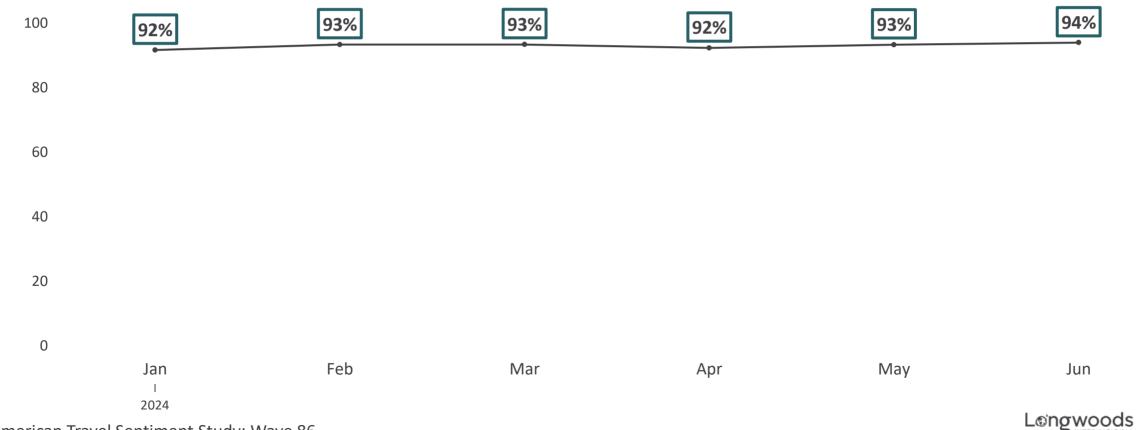

# **Travelers with Travel Plans in the Next Six Months Comparison**

Longwoods | miles

Indicated that Concerns About Personal Financial Situation Would Greatly Impact their Decision to Travel in the Next Six Months