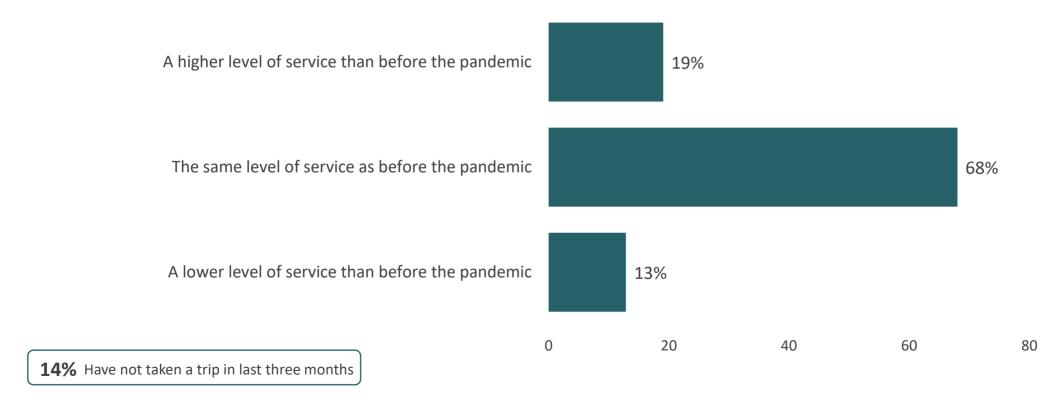

# **Activities Travelers Plan to Do on Next Leisure Trip**

In the next six months, are you planning any trips for the purpose of attending one or more of the following:

On your most recent trip in the last three months, what level of service did you receive from tourism and hospitality businesses?

# On your most recent trip in the last three months, what level of service did you receive from tourism and hospitality businesses?

When traveling in the next three months, what level of service do you expect to receive from tourism and hospitality businesses?