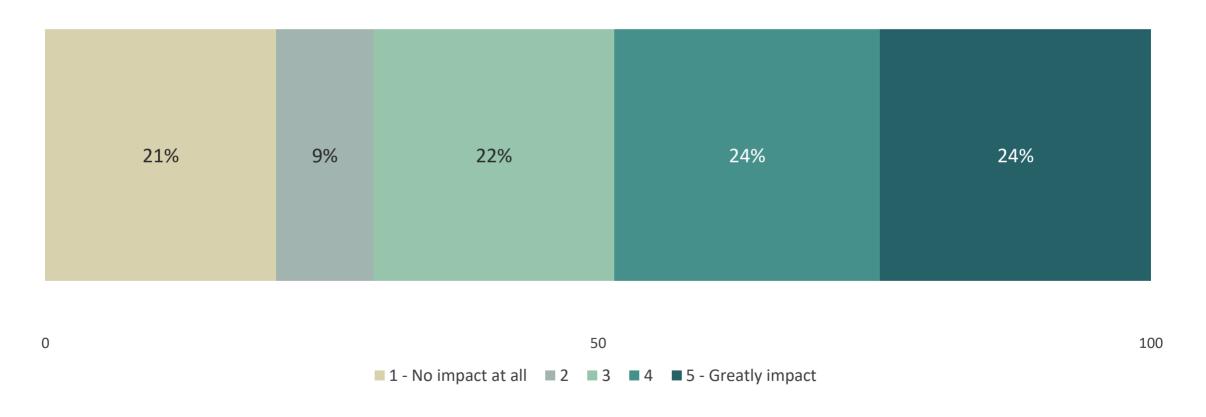

# Impact of Airfare Prices on Decisions to Travel in Next Six Months

Indicated that Airfare Prices Would Greatly Impact their Decision to Travel in the Next Six Months