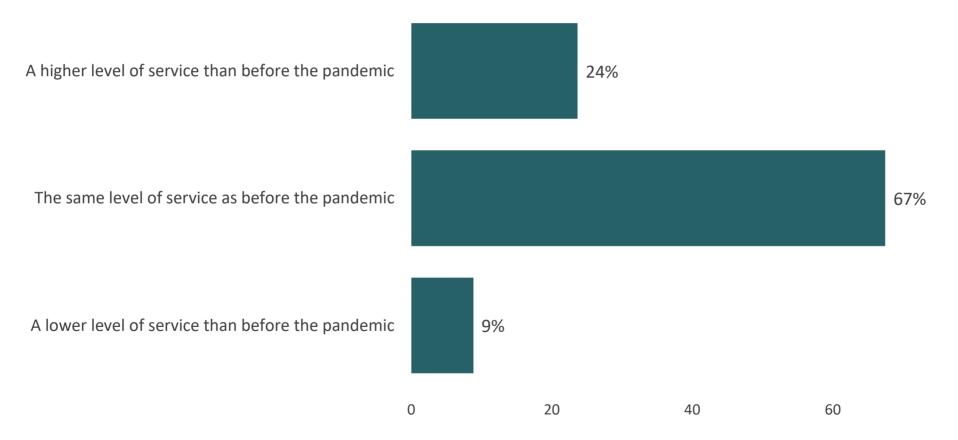

# **Activities Travelers Plan to Do on Next Leisure Trip**

In the next six months, are you planning any trips for the purpose of attending one or more of the following:

On your most recent trip in the last three months, what level of service did you receive from tourism and hospitality businesses?

# On your most recent trip in the last three months, what level of service did you receive from tourism and hospitality businesses?

When traveling in the next three months, what level of service do you expect to receive from tourism and hospitality businesses?