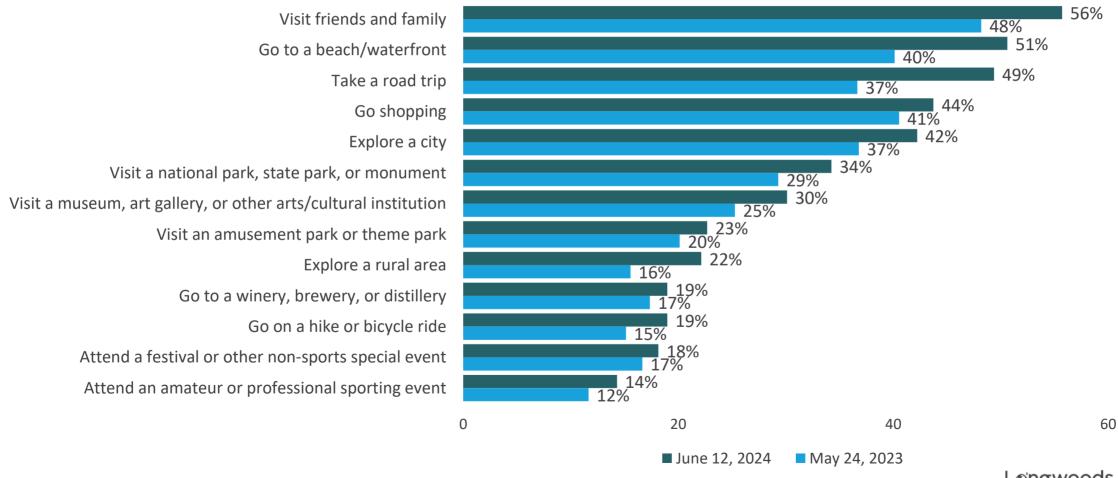

## **Activities Travelers Plan to Do on Next Leisure Trip**

# **Activities Travelers Plan to Do on Next Leisure Trip**

In the next six months, are you planning any trips for the purpose of attending one or more of the following:

On your most recent trip in the last three months, what level of service did you receive from tourism and hospitality businesses?