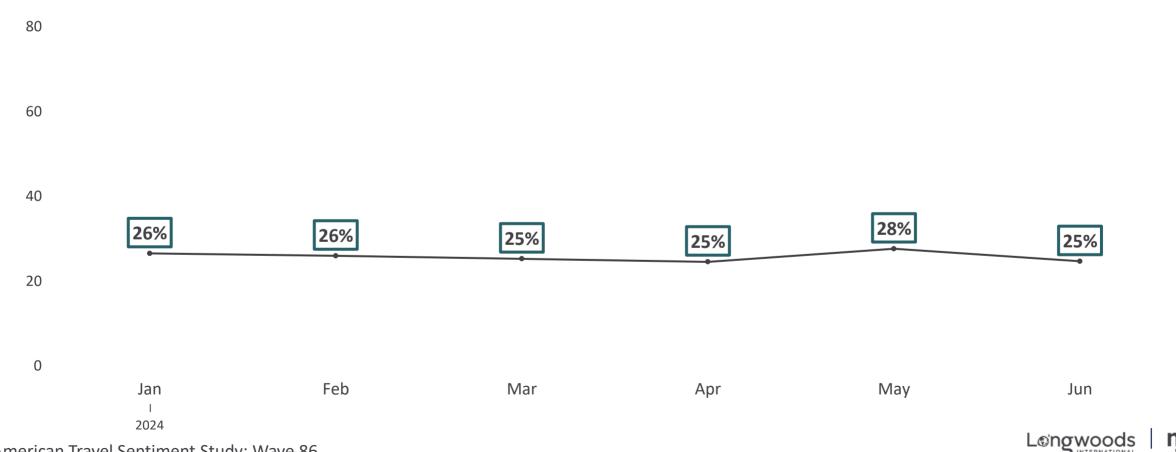

# **Travelers with Travel Plans in the Next Six Months Comparison**

Longwoods | miles

Indicated that Concerns About Personal Financial Situation Would Greatly Impact their Decision to Travel in the Next Six Months