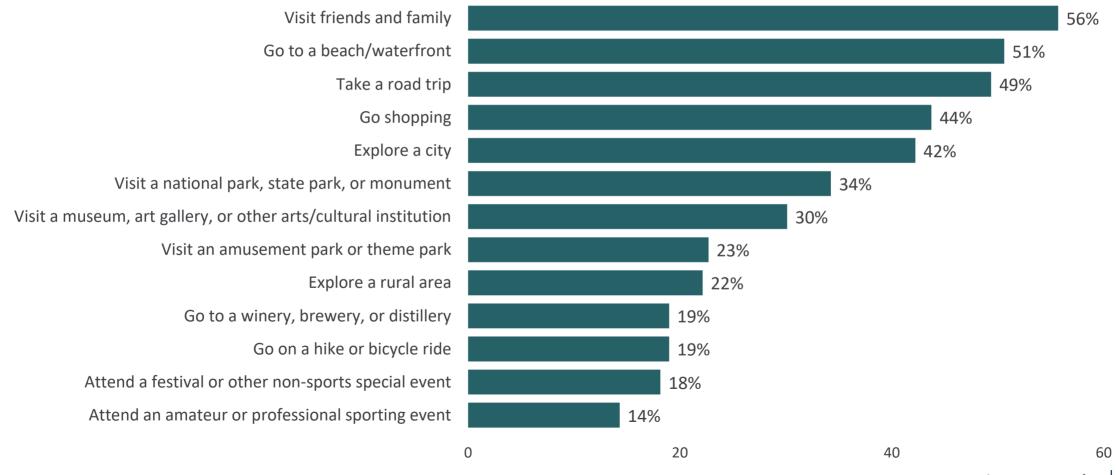

## **Activities Travelers Plan to Do on Next Leisure Trip**

# **Activities Travelers Plan to Do on Next Leisure Trip**

In the next six months, are you planning any trips for the purpose of attending one or more of the following:

On your most recent trip in the last three months, what level of service did you receive from tourism and hospitality businesses?