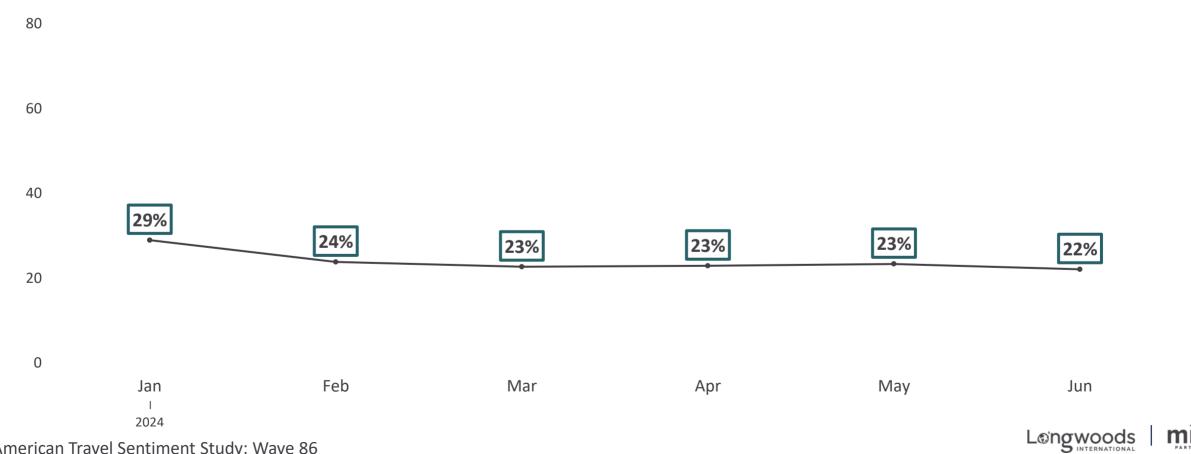

# Indicated that <u>Transportation Costs</u> Would Greatly Impact their Decision to **Travel in the Next Six Months**