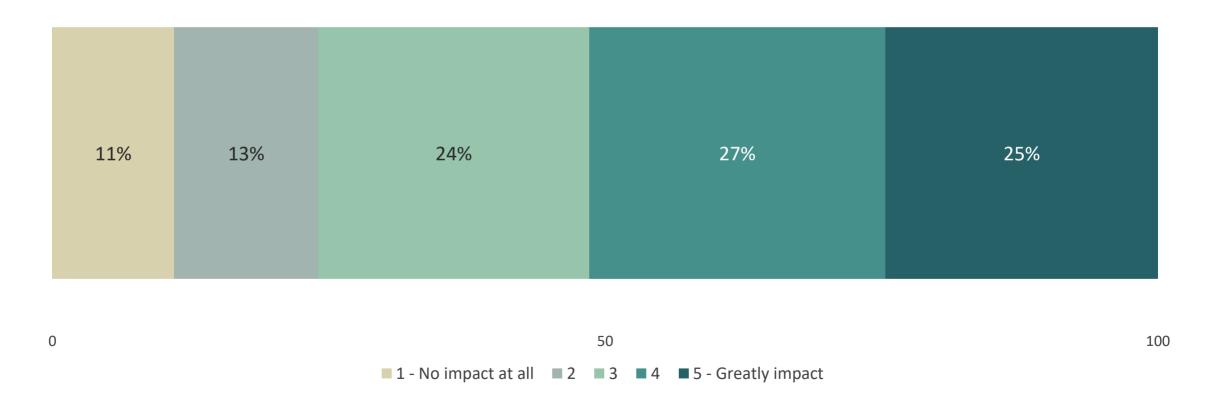

# Impact of Airfare Prices on Decisions to Travel in Next Six Months

Indicated that Airfare Prices Would Greatly Impact their Decision to Travel in the Next Six Months