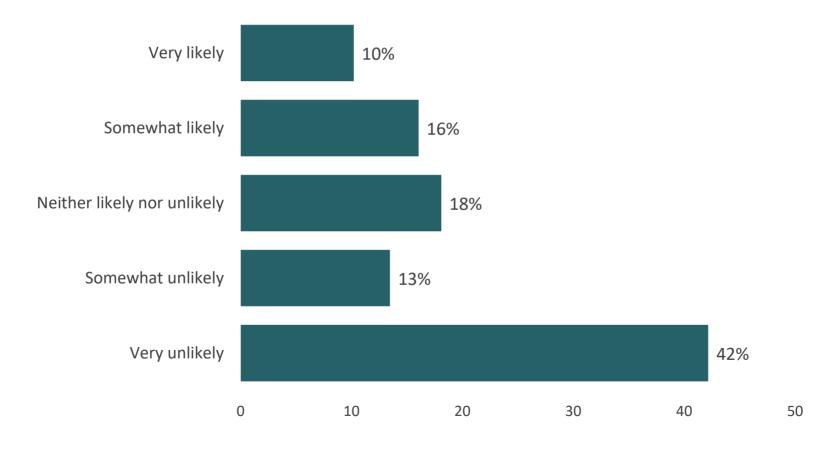

cision to **Travel in the Next Six Months**



# Impact of Gas Prices on Decisions to Travel in Next Six Months



Indicated that Gas Prices Would Greatly Impact their Decision to Travel in the Next Six Months



# Impact of Inflation on Decisions to Travel in Next Six Months





# Indicated that Inflation Would Greatly Impact their Decision to Travel in the **Next Six Months**



# Impact of Airfare Prices on Decisions to Travel in Next Six Months



Indicated that Airfare Prices Would Greatly Impact their Decision to Travel in the Next Six Months



# In the last six months, have you used an electric vehicle to travel on a trip?





# In the last six months, have you used an electric vehicle to travel on a trip?





# On your next trip, how likely are you to use an electric vehicle?





# On your next trip, how likely are you to use an electric vehicle?



## **Activities Travelers Plan to Do on Next Leisure Trip**



# **Activities Travelers Plan to Do on Next Leisure Trip**



In the next six months, are you planning any trips for the purpose of attending one or more of the following:



On your most recent trip in the last three months, what level of service did you receive from tourism and hospitality businesses?





# On your most recent trip in the last three months, what level of service did you receive from tourism and hospitality businesses?





When traveling in the next three months, what level of service do you expect to receive from tourism and hospitality businesses?





80

When traveling in the next three months, what level of service do you expect