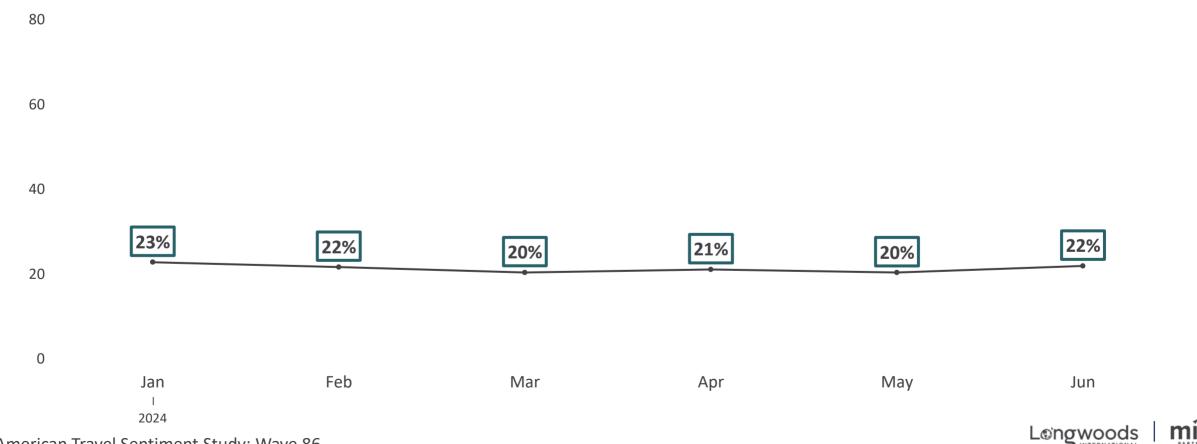

# Impact of Airfare Prices on Decisions to Travel in Next Six Months

Indicated that Airfare Prices Would Greatly Impact their Decision to Travel in the Next Six Months