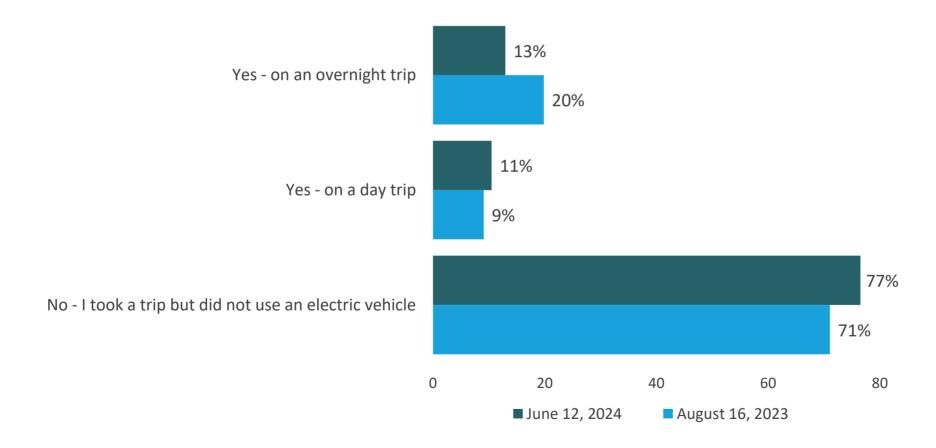

# In the last six months, have you used an electric vehicle to travel on a trip?