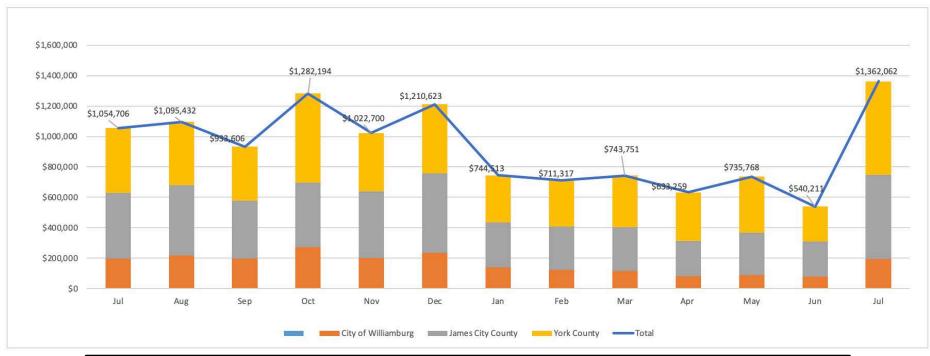

#### Sales Tax

| SB942 1/2 of 1%     |             |             |             |             |             |             |           | V.        | -         | 100       |           |             |              |
|---------------------|-------------|-------------|-------------|-------------|-------------|-------------|-----------|-----------|-----------|-----------|-----------|-------------|--------------|
| FY20-FY21           | Aug         | Sep         | Oct         | Nov         | Dec         | Jan         | Feb       | Mar       | Apr       | May       | Jun       | Jul         | Total        |
| City of Williamburg | \$216,633   | \$199,081   | \$273,674   | \$202,364   | \$233,575   | \$140,534   | \$121,542 | \$115,268 | \$82,326  | \$88,655  | \$78,398  | \$193,009   | \$1,945,05   |
| James City County   | \$462,044   | \$378,848   | \$422,323   | \$434,949   | \$522,461   | \$294,132   | \$286,625 | \$288,704 | \$229,364 | \$277,886 | \$230,731 | \$553,684   | \$4,381,751  |
| York County         | \$416,755   | \$355,677   | \$586,197   | \$385,387   | \$454,587   | \$309,847   | \$303,150 | \$339,779 | \$321,569 | \$369,227 | \$231,082 | \$615,369   | \$4,688,626  |
| Total               | \$1,095,432 | \$933,606   | \$1,282,194 | \$1,022,700 | \$1,210,623 | \$744,513   | \$711,317 | \$743,751 | \$633,259 | \$735,768 | \$540,211 | \$1,362,062 | \$11,015,436 |
| Calendar YTD Total  |             |             |             |             |             |             |           |           |           |           |           | \$4,726,368 |              |
| FY19-FY20           | Aug         | Sep         | Oct         | Nov         | Dec         | Jan         | Feb       | Mar       | Apr       | May       | Jun       | Jul         | Total        |
| City of Williamburg | \$291,808   | \$166,484   | \$193,208   | \$174,634   | \$199,174   | \$138,630   | \$116,084 | \$145,405 | \$197,571 | \$185,578 | \$120,983 | \$197,252   | \$2,012,986  |
| James City County   | \$636,898   | \$356,619   | \$390,212   | \$400,715   | \$470,804   | \$275,144   | \$270,843 | \$383,647 | \$429,350 | \$403,258 | \$431,841 | \$429,912   | \$4,662,279  |
| York County         | \$558,126   | \$355,033   | \$348,249   | \$363,300   | \$402,173   | \$309,296   | \$278,496 | \$353,895 | \$366,127 | \$386,567 | \$178,524 | \$427,542   | \$4,141,700  |
| Total               | \$538,289   | \$1,486,832 | \$878,136   | \$931,669   | \$938,649   | \$1,072,151 | \$723,070 | \$665,423 | \$882,947 | \$993,048 | \$975,403 | \$1,054,706 | \$10,816,965 |
| Calendar YTD Total  |             |             |             |             |             |             | 7         |           |           |           |           | \$5,294,597 |              |