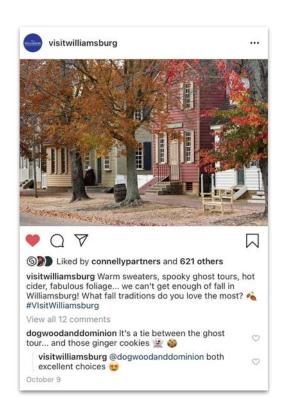

#### **ORGANIC SOCIAL**

- Inspires visitors to plan their next visit
- Content published 2-5x/week and showcases history, local people, events, scenery, trivia, and influencer-generated content
- Community management provides insight and direct communication with consumers