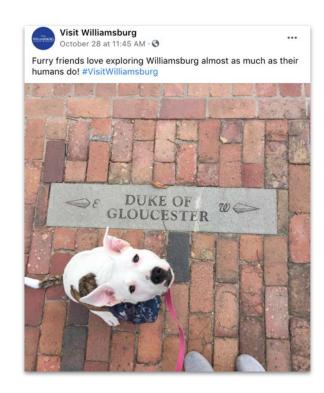

#### **ORGANIC SOCIAL**

- Inspires visitors to plan their next visit
- Content published 2-5x/week and showcases history, local people, events, scenery, trivia, and influencer-generated content
- Community management provides insight and direct communication with consumers