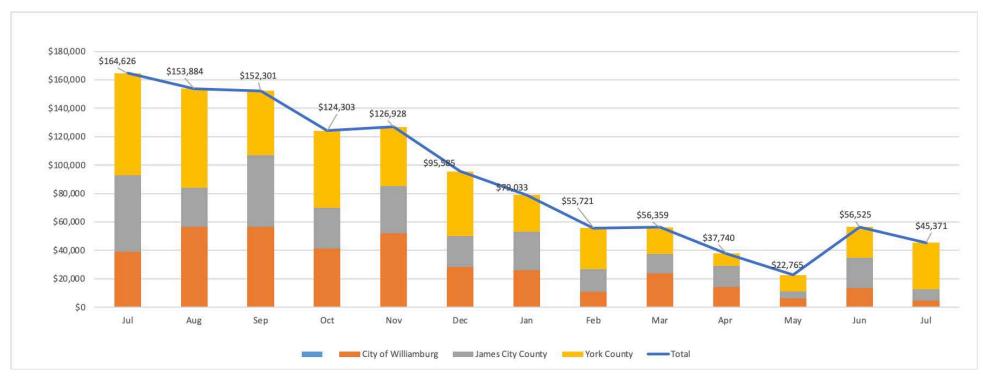

#### Transient Tax

| Transient Tax \$1 of the | \$2       |           |           |           | ,         |          |          |           |           | ç         | <u> </u>  |           |            |
|--------------------------|-----------|-----------|-----------|-----------|-----------|----------|----------|-----------|-----------|-----------|-----------|-----------|------------|
| FY20 - FY21              | Aug       | Sep       | Oct       | Nov       | Dec       | Jan      | Feb      | Mar       | Apr       | May       | Jun       | Jul       | Total      |
| City of Williamburg      | \$56,591  | \$56,484  | \$41,412  | \$51,945  | \$28,155  | \$26,026 | \$10,739 | \$23,800  | \$14,086  | \$6,380   | \$13,576  | \$4,828   | \$334,02   |
| James City County        | \$27,489  | \$50,493  | \$28,414  | \$33,281  | \$22,117  | \$27,080 | \$16,222 | \$13,701  | \$14,918  | \$4,776   | \$21,061  | \$7,893   | \$267,44   |
| York County              | \$69,804  | \$45,324  | \$54,477  | \$41,702  | \$45,313  | \$25,927 | \$28,760 | \$18,858  | \$8,736   | \$11,609  | \$21,888  | \$32,650  | \$405,048  |
| Total                    | \$153,884 | \$152,301 | \$124,303 | \$126,928 | \$95,585  | \$79,033 | \$55,721 | \$56,359  | \$37,740  | \$22,765  | \$56,525  | \$45,371  | \$1,006,51 |
| Calendar YTD Total       |           |           |           |           |           |          |          |           |           |           |           | \$274,481 |            |
| FY19 - FY20              | Aug       | Sep       | Oct       | Nov       | Dec       | Jan      | Feb      | Mar       | Apr       | May       | Jun       | Jul       | Total      |
| City of Williamburg      | \$58,788  | \$36,095  | \$54,967  | \$25,284  | \$61,001  | \$17,479 | \$32,769 | \$40,068  | \$53,492  | \$27,307  | \$71,566  | \$39,210  | \$518,026  |
| James City County        | \$23,755  | \$44,779  | \$26,085  | \$38,131  | \$28,079  | \$19,588 | \$13,060 | \$28,355  | \$33,387  | \$21,923  | \$63,149  | \$53,578  | \$393,869  |
| York County              | \$66,181  | \$41,914  | \$47,656  | \$45,768  | \$52,214  | \$28,784 | \$28,946 | \$46,806  | \$57,331  | \$53,537  | \$60,611  | \$71,838  | \$601,58   |
| Total                    | \$148,724 | \$122,788 | \$128,708 | \$109,183 | \$141,294 | \$65,851 | \$74,775 | \$115,229 | \$144,210 | \$102,767 | \$195,326 | \$164,626 | \$1,513,48 |
| Calendar YTD Total       |           |           |           |           |           |          |          |           |           |           |           | \$796,933 |            |