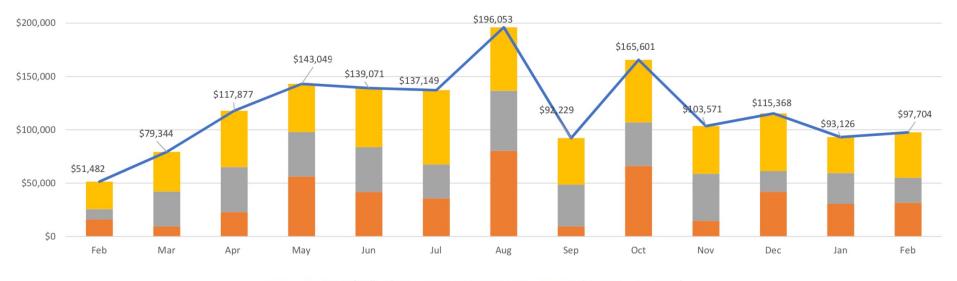

#### Transient Tax

City of Williamburg James City County Vork County — Total

| Transient Tax \$1 of the \$ | \$2      |           |           |                   |                   |                   |          |           |           |           |          |           |             |
|-----------------------------|----------|-----------|-----------|-------------------|-------------------|-------------------|----------|-----------|-----------|-----------|----------|-----------|-------------|
| FY2021 / 2022               | Mar      | Apr       | May       | Jun               | Jul               | Aug               | Sep      | Oct       | Nov       | Dec       | Jan      | Feb       | Total       |
|                             |          |           |           |                   |                   |                   |          |           |           |           |          |           |             |
| City of Williamburg         | \$9,439  | \$22,923  | \$56,282  | \$41,821          | \$35,851          | \$80,268          | \$9,465  | \$66,183  | \$14,661  | \$41,856  | \$30,655 | \$31,478  | \$440,882   |
| James City County           | \$32,773 | \$42,022  | \$41,597  | \$41,896          | \$31,557          | \$56,393          | \$39,182 | \$40,829  | \$44,154  | \$19,433  | \$28,881 | \$23,543  | \$442,260   |
| York County                 | \$37,132 | \$52,932  | \$45,170  | \$55 <i>,</i> 354 | \$69,741          | \$59 <i>,</i> 392 | \$43,582 | \$58,589  | \$44,756  | \$54,079  | \$33,590 | \$42,683  | \$597,000   |
| Total                       | \$79,344 | \$117,877 | \$143,049 | \$139,071         | \$137,149         | \$196,053         | \$92,229 | \$165,601 | \$103,571 | \$115,368 | \$93,126 | \$97,704  | \$1,480,142 |
| Calendar YTD Total          |          |           |           |                   |                   |                   |          |           |           |           |          | \$190,830 |             |
|                             |          |           |           |                   |                   |                   |          |           |           |           |          |           |             |
| FY2020 / 2021               | Mar      | Apr       | May       | Jun               | Jul               | Aug               | Sep      | Oct       | Nov       | Dec       | Jan      | Feb       | Total       |
|                             |          |           |           |                   |                   |                   |          |           |           |           |          |           |             |
| City of Williamburg         | \$23,800 | \$14,086  | \$6,380   | \$13,576          | \$4,828           | \$28,608          | \$30,678 | \$24,695  | \$19,294  | \$13,619  | \$18,982 | \$16,116  | \$214,662   |
| James City County           | \$13,701 | \$14,918  | \$4,776   | \$21,061          | \$7,893           | \$31,805          | \$27,300 | \$19,161  | \$22,875  | \$16,989  | \$16,914 | \$9,478   | \$206,871   |
| York County                 | \$18,858 | \$8,736   | \$11,609  | \$21,888          | \$32 <i>,</i> 650 | \$36,310          | \$32,239 | \$30,061  | \$22,745  | \$32,401  | \$27,983 | \$25,888  | \$301,368   |
| Total                       | \$56,359 | \$37,740  | \$22,765  | \$56,525          | \$45,371          | \$96,723          | \$90,217 | \$73,917  | \$64,914  | \$63,009  | \$63,879 | \$51,482  | \$722,901   |
| Calendar YTD Total          |          |           |           |                   |                   |                   |          |           |           |           |          | \$115,361 |             |