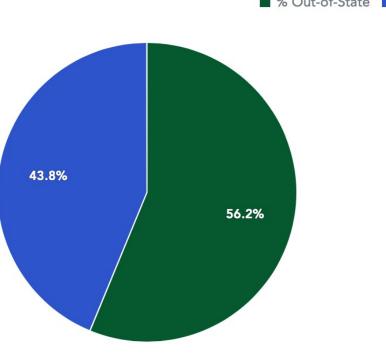

.54 | 99.10  | 44.44 | 25.34 | 44.2                         | 21.6 | 75.4   | 101.5    | 14.9          | 65.7         |
| 34.4                                    | 25.3 | 126.44 | 109.78 | 43.46 | 27.77 | 35.9                         | 15.2 | 56.5   | 62.1     | 3.6           | 40.8         |
| 70.4                                    | 51.3 | 95.87  | 72.06  | 67.52 | 36.94 | 37.4                         | 33.0 | 82.8   | 82.8     | 0.0           | 37.4         |
| 35.8                                    | 26.4 | 124.02 | 106.74 | 44.42 | 28.15 | 35.8                         | 16.2 | 57.8   | 63.2     | 3.4           | 40.5         |



### STR Report





### STR Report



*Visit* WILLIAMSBURG JAMESTOWN ▼ YORKTOWN

# TRAVEL'S RECOVERY IS UNEVEN



#### In-State vs. Out-of-State Visitors



🖉 % Out-of-State 📕 % In-State

#### Top 5 Out-of-State Origin Markets





## Marketing/Public Relations Program



#### 2022 Campaign Overview

|                       | JAN                                              | FEB - APR                                                                                                                                                                                                                                                                              | MAY - JUL                                                                                                                                                                                                                                                | AUG - OCT