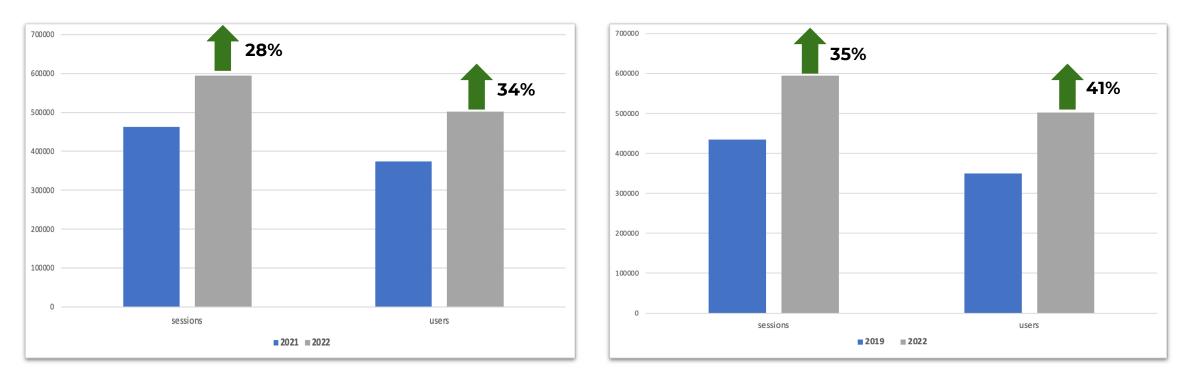

#### Site sessions and users are up vs. 2021 and vs. 2019

|          | Hotel Listings | Restaurant Listings | Shopping | Deals and Packages |
|----------|----------------|---------------------|----------|--------------------|
| vs. 2021 | +14%           | +6%                 | +2%      | +34%               |