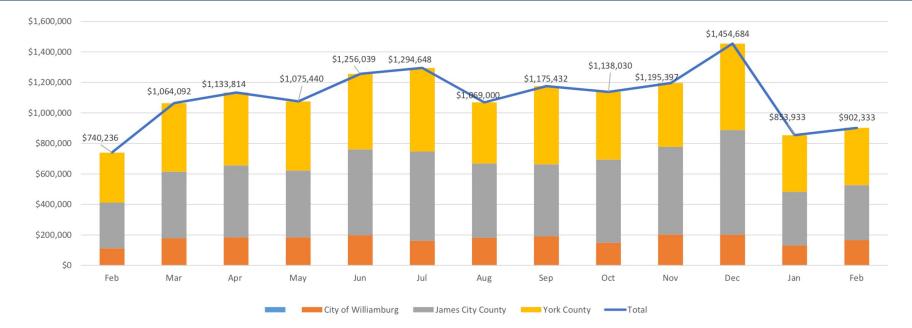

#### Sales Tax

| §§ 58.1-603.2 1/2 of 1%     |                               |                               |                               |                               |                                 |                 |             |                         |             |             |           |             |              |
|-----------------------------|-------------------------------|-------------------------------|-------------------------------|-------------------------------|---------------------------------|-----------------|-------------|-------------------------|-------------|-------------|-----------|-------------|--------------|
| FY2021 / 2022               | Mar                           | Apr                           | May                           | Jun                           | Jul                             | Aug             | Sep         | Oct                     | Nov         | Dec         | Jan       | Feb         | Total        |
|                             |                               |                               |                               |                               |                                 |                 |             |                         |             |             |           |             |              |
| City of Williamburg         | \$178,712                     | \$184,092                     | \$184,364                     | \$198,233                     | \$161,127                       | \$180,467       | \$190,799   | \$149,111               | \$202,317   | \$202,613   | \$131,465 | \$165,912   | \$2,129,212  |
| James City County           | \$435,892                     | \$470,743                     | \$437,697                     | \$561,486                     | \$585,238                       | \$488,021       | \$471,923   | \$544,978               | \$575,357   | \$684,676   | \$350,997 | \$360,658   | \$5,967,666  |
| York County                 | \$449,488                     | \$478,979                     | \$453,380                     | \$496,320                     | \$548,283                       | \$400,511       | \$512,710   | \$443,940               | \$417,723   | \$567,395   | \$371,471 | \$375,763   | \$5,515,964  |
| Total                       | \$1,064,092                   | \$1,133,814                   | \$1,075,440                   | \$1,256,039                   | \$1,294,648                     | \$1,069,000     | \$1,175,432 | \$1,138,030             | \$1,195,397 | \$1,454,684 | \$853,933 | \$902,333   | \$13,612,842 |
| Calendar YTD Total          |                               |                               |                               |                               |                                 |                 |             |                         |             |             |           | \$1,756,266 |              |
|                             |                               |                               |                               |                               |                                 |                 |             |                         |             |             |           |             |              |
| FY2020 / 2021               | Mar                           | Apr                           | May                           | Jun                           | Jul                             | Aug             | Sep         | Oct                     | Nov         | Dec         | Jan       | Feb         | Total        |
|                             |                               |                               |                               |                               |                                 |                 |             |                         |             |             |           |             |              |
| City of Williamburg         | \$115,268                     | \$82,326                      | \$88,655                      | \$78,398                      | \$193,009                       | \$149,898       | \$143,078   | \$162,942               | \$159,187   | \$181,890   | \$129,427 | \$111,620   | \$1,595,698  |
| James City County           | \$288,704                     | \$229,364                     | \$277,886                     | \$230,731                     | \$553,684                       | \$371,324       | \$373,849   | \$350,286               | \$409,548   | \$486,887   | \$313,509 | \$300,542   | \$4,186,313  |
|                             |                               |                               | 40.00.000                     | 6224 002                      | C1E 200                         | \$368,354       | \$404,705   | \$321,911               | \$405,622   | \$469,441   | \$340,202 | \$328,074   | \$4,515,335  |
| York County                 | \$339,779                     | \$321,569                     | \$369,227                     | \$231,082                     | \$615,369                       | <i>3306,334</i> | Ş404,705    | <i><b>J</b>JJLIJJII</i> | \$ 105)0LL  | +           | \$510)202 | Ş520,014    | Ş4,515,555   |
| York County<br><b>Total</b> | \$339,779<br><b>\$743,751</b> | \$321,569<br><b>\$633,259</b> | \$369,227<br><b>\$735,768</b> | \$231,082<br><b>\$540,211</b> | \$615,369<br><b>\$1,362,062</b> | \$889,576       |             | \$835,139               | \$1,054,706 | \$1,138,217 | \$783,138 |             | \$10,377,695 |