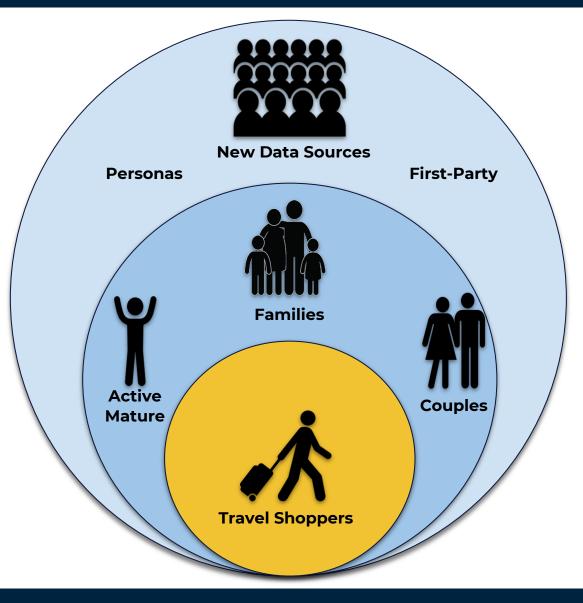

#### Audience Segmentation

With the expected increase in demand moving into 2022, it is important to grow new audiences, while preparing for dramatic shifts in audiences with cookie depreciation.

2022 will continue to have emphasis on in-market audiences, while beginning to cultivate new audience sources and testing.