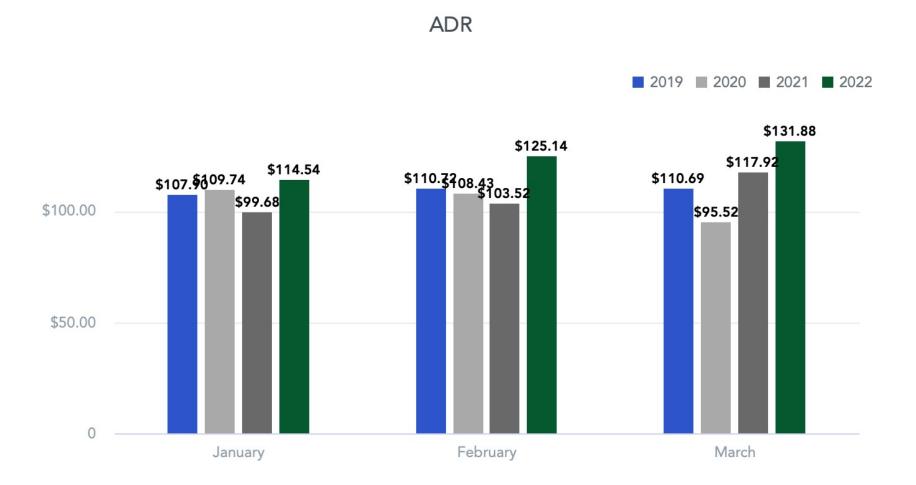

### STR Destination Report

|                       |      | Current Month - March 2022 vs March 2021 |        |        |       |       |                                |      |        |          |               |              |
|-----------------------|------|------------------------------------------|--------|--------|-------|-------|--------------------------------|------|--------|----------|---------------|--------------|
|                       | Occ  | Occ % ADR                                |        |        | RevP  | AR    | Percent Change from March 2021 |      |        |          |               |              |
|                       | 2022 | 2021                                     | 2022   | 2021   | 2022  | 2021  | Occ                            | ADR  | RevPAR | Room Rev | Room<br>Avail | Room<br>Sold |
| James City County+    | 32.6 | 23.7                                     | 111.95 | 107.31 | 36.46 | 25.43 | 37.4                           | 4.3  | 43.4   | 37.7     | -4.0          | 32.0         |
| York Co+              | 50.7 | 38.3                                     | 140.48 | 131.20 | 71.28 | 50.19 | 32.6                           | 7.1  | 42.0   | 42.0     | 0.0           | 32.6         |
| City of Williamsburg+ | 49.8 | 33.3                                     | 131.89 | 110.01 | 65.63 | 36.67 | 49.3                           | 19.9 | 79.0   | 105.7    | 14.9          | 71.5         |
| Historic Triangle+    | 45.6 | 32.6                                     | 131.88 | 119.46 | 60.20 | 38.94 | 40.0                           | 10.4 | 54.6   | 60.1     | 3.6           | 45.1         |
| Southern York County+ | 77.9 | 63.6                                     | 98 50  | 72.24  | 76.77 | 45.93 | 22.5                           | 36.5 | 67.1   | 67.1     | 0.0           | 22.5         |
| Total+                | 46.9 | 33.9                                     | 129.66 | 115.79 | 60.86 | 39.23 | 38.5                           | 12.0 | 55.1   | 60.5     | 3.4           | 43.3         |

| Year to Date - March 2022 vs March 2021 |      |        |        |       |       |                              |      |        |          |               |              |
|-----------------------------------------|------|--------|--------|-------|-------|------------------------------|------|--------|----------|---------------|--------------|
| Occ                                     | %    | ADF    | ર      | RevPA | R     | Percent Change from YTD 2021 |      |        |          |               |              |
| 2022                                    | 2021 | 2022   | 2021   | 2022  | 2021  | Occ                          | ADR  | RevPAR | Room Rev | Room<br>Avail | Room<br>Sold |
| 22.8                                    | 16.5 | 104.66 | 94.54  | 23.87 | 15.64 | 37.9                         | 10.7 | 52.6   | 46.6     | -4.0          | 32.4         |
| 39.9                                    | 31.2 | 139.73 | 122.30 | 55.76 | 38.17 | 27.9                         | 14.2 | 46.1   | 46.1     | 0.0           | 27.9         |
| 38.9                                    | 25.6 | 120.54 | 99.10  | 44.44 | 25.34 | 44.2                         | 21.6 | 75.4   | 101.5    | 14.9          | 65.7         |
| 34.4                                    | 25.3 | 126.44 | 109.78 | 43.46 | 27.77 | 35.9                         | 15.2 | 56.5   | 62.1     | 3.6           | 40.8         |
| 70.4                                    | 51.3 | 95.87  | 72.06  | 67.52 | 36.94 | 37.4                         | 33.0 | 82.8   | 82.8     | 0.0           | 37.4         |
| 35.8                                    | 26.4 | 124.02 | 106.74 | 44.42 | 28.15 | 35.8                         | 16.2 | 57.8   | 63.2     | 3.4           | 40.5         |