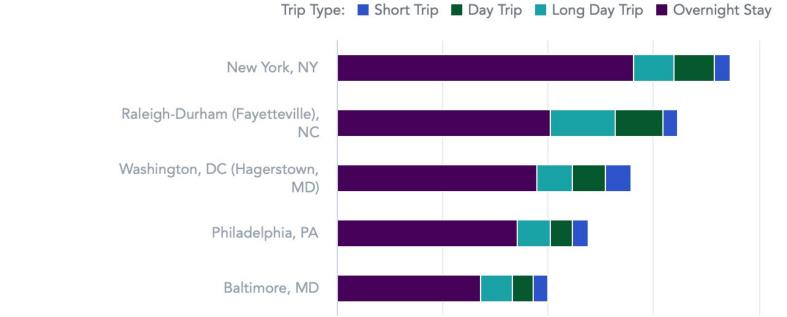

| 101.5    | 14.9          | 65.7         |
| 34.4                                    | 25.3 | 126.44 | 109.78 | 43.46 | 27.77 | 35.9                         | 15.2 | 56.5   | 62.1     | 3.6           | 40.8         |
| 70.4                                    | 51.3 | 95.87  | 72.06  | 67.52 | 36.94 | 37.4                         | 33.0 | 82.8   | 82.8     | 0.0           | 37.4         |
| 35.8                                    | 26.4 | 124.02 | 106.74 | 44.42 | 28.15 | 35.8                         | 16.2 | 57.8   | 63.2     | 3.4           | 40.5         |



### STR Report





### STR Report



*Visit* WILLIAMSBURG JAMESTOWN ▼ YORKTOWN

# TRAVEL'S RECOVERY IS UNEVEN



#### In-State vs. Out-of-State Visitors



🖉 % Out-of-State 📕 % In-State

#### Top 5 Out-of-State Origin Markets





## Marketing/Public Relations Program



#### 2022 Campaign Overview

|                       | JAN                                              | FEB - APR                                                                                                                                                                                                                                                                              | MAY - JUL                                                                                                                                                                                                                                                | AUG - OCT