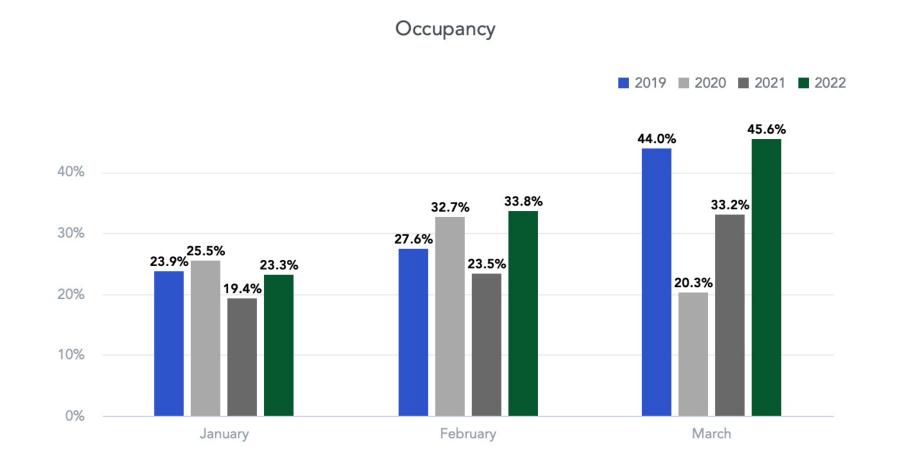

### STR Destination Report

|                       |      | Current Month - March 2022 vs March 2021 |        |        |       |       |                                |      |        |          |               |              |
|-----------------------|------|------------------------------------------|--------|--------|-------|-------|--------------------------------|------|--------|----------|---------------|--------------|
|                       | Occ  | Occ % ADR                                |        |        | RevP  | AR    | Percent Change from March 2021 |      |        |          |               |              |
|                       | 2022 | 2021                                     | 2022   | 2021   | 2022  | 2021  | Occ                            | ADR  | RevPAR | Room Rev | Room<br>Avail | Room<br>Sold |
| James City County+    | 32.6 | 23.7                                     | 111.95 | 107.31 | 36.46 | 25.43 | 37.4                           | 4.3  | 43.4   | 37.7     | -4.0          | 32.0         |
| York Co+              | 50.7 | 38.3                                     | 140.48 | 131.20 | 71.28 | 50.19 | 32.6                           | 7.1  | 42.0   | 42.0     | 0.0           | 32.6         |
| City of Williamsburg+ | 49.8 | 33.3                                     | 131.89 | 110.01 | 65.63 | 36.67 | 49.3                           | 19.9 | 79.0   | 105.7    | 14.9          | 71.5         |
| Historic Triangle+    | 45.6 | 32.6                                     | 131.88 | 119.46 | 60.20 | 38.94 | 40.0                           | 10.4 | 54.6   | 60.1     | 3.6           | 45.1         |
| Southern York County+ | 77.9 | 63.6                                     | 98 50  | 72.24  | 76.77 | 45.93 | 22.5                           | 36.5 | 67.1   | 67.1     | 0.0           | 22.5         |
| Total+                | 46.9 | 33.9                                     | 129.66 | 115.79 | 60.86 | 39.23 | 38.5                           | 12.0 | 55.1   | 60.5     | 3.4           | 43.3         |

| Year to Date - March 2022 vs March 2021 |      |        |        |       |       |                              |      |        |          |               |              |
|-----------------------------------------|------|--------|--------|-------|-------|------------------------------|------|--------|----------|---------------|--------------|
| Occ                                     | %    | ADF    | ર      | RevPA | R     | Percent Change from YTD 2021 |      |        |          |               |              |
| 2022                                    | 2021 | 2022   | 2021   | 2022  | 2021  | Occ                          | ADR  | RevPAR | Room Rev | Room<br>Avail | Room<br>Sold |
| 22.8                                    | 16.5 | 104.66 | 94.54  | 23.87 | 15.64 | 37.9                         | 10.7 | 52.6   | 46.6     | -4.0          | 32.4         |
| 39.9                                    | 31.2 | 139.73 | 122.30 | 55.76 | 38.17 | 27.9                         | 14.2 | 46.1   | 46.1     | 0.0           | 27.9         |
| 38.9                                    | 25.6 | 120.54 | 99.10  | 44.44 | 25.34 | 44.2                         | 21.6 | 75.4   | 101.5    | 14.9          | 65.7         |
| 34.4                                    | 25.3 | 126.44 | 109.78 | 43.46 | 27.77 | 35.9                         | 15.2 | 56.5   | 62.1     | 3.6           | 40.8         |
| 70.4                                    | 51.3 | 95.87  | 72.06  | 67.52 | 36.94 | 37.4                         | 33.0 | 82.8   | 82.8     | 0.0           | 37.4         |
| 35.8                                    | 26.4 | 124.02 | 106.74 | 44.42 | 28.15 | 35.8                         | 16.2 | 57.8   | 63.2     | 3.4           | 40.5         |