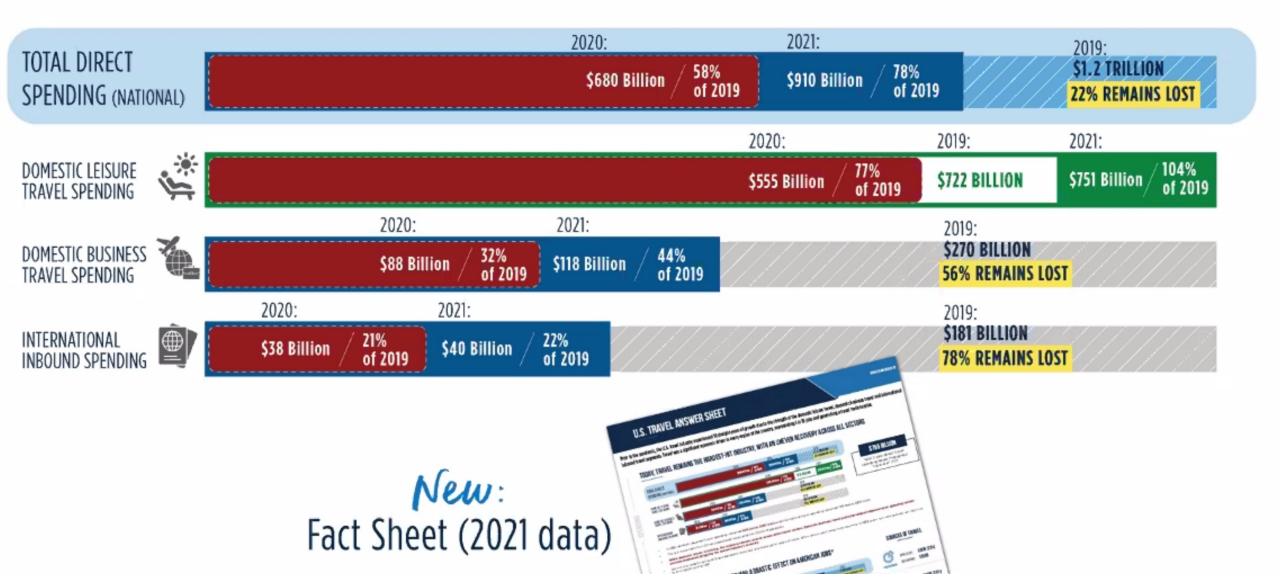

| 25.6 | 120.54 | 99.10  | 44.44 | 25.34 | 44.2                         | 21.6 | 75.4   | 101.5    | 14.9          | 65.7         |
| 34.4                                    | 25.3 | 126.44 | 109.78 | 43.46 | 27.77 | 35.9                         | 15.2 | 56.5   | 62.1     | 3.6           | 40.8         |
| 70.4                                    | 51.3 | 95.87  | 72.06  | 67.52 | 36.94 | 37.4                         | 33.0 | 82.8   | 82.8     | 0.0           | 37.4         |
| 35.8                                    | 26.4 | 124.02 | 106.74 | 44.42 | 28.15 | 35.8                         | 16.2 | 57.8   | 63.2     | 3.4           | 40.5         |



### STR Report





### STR Report



*Visit* WILLIAMSBURG JAMESTOWN ▼ YORKTOWN

# TRAVEL'S RECOVERY IS UNEVEN



#### In-State vs. Out-of-State Visitors



🖉 % Out-of-State 📕 % In-State

#### Top 5 Out-of-State Origin Markets





## Marketing/Public Relations Program



#### 2022 Campaign Overview

|                       | JAN                                              | FEB - APR                                                                                                                                                                                                                                                                              | MAY - JUL                                                                                                                                                                                                                                                | A