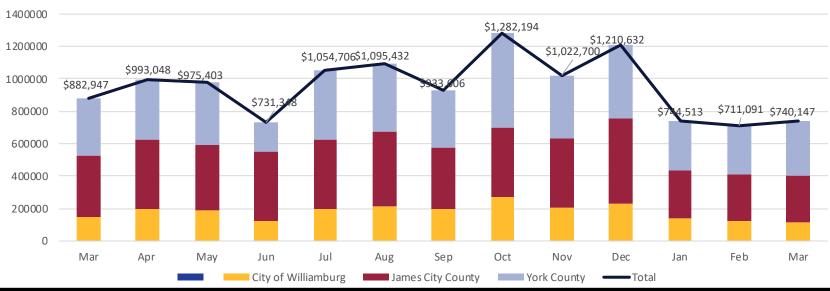

#### Treasurer's Report: Sales Tax

| SB942 1/2 of 1%     |             |             |           |             |             |             |           |           |           |           |           |           |              |
|---------------------|-------------|-------------|-----------|-------------|-------------|-------------|-----------|-----------|-----------|-----------|-----------|-----------|--------------|
| FY2020              | Jul         | Aug         | Sep       | Oct         | Nov         | Dec         | Jan       | Feb       | Mar       | Apr       | May       | Jun       | Total        |
|                     |             |             |           |             |             |             |           |           |           |           |           |           |              |
| City of Williamburg | \$197,252   | \$216,633   | \$199,081 | \$273,674   | \$202,364   | \$233,575   | \$140,534 | \$121,474 | \$114,718 |           |           |           | \$1,699,305  |
| James City County   | \$429,912   | \$462,044   | \$378,848 | \$422,323   | \$434,949   | \$522,461   | \$294,132 | \$286,454 | \$287,319 |           |           |           | \$3,518,442  |
| York County         | \$427,542   | \$416,755   | \$355,677 | \$586,197   | \$385,387   | \$454,587   | \$309,847 | \$303,163 | \$338,110 |           |           |           | \$3,577,265  |
| Total               | \$1,054,706 | \$1,095,432 | \$933,606 | \$1,282,194 | \$1,022,700 | \$1,210,623 | \$744,513 | \$711,091 | \$740,147 | \$0       | \$0       | \$0       | \$8,795,012  |
|                     |             |             |           |             |             |             |           |           |           |           |           |           |              |
|                     |             |             |           |             |             |             |           |           |           |           |           |           |              |
| FY2019              | Jul         | Aug         | Sep       | Oct         | Nov         | Dec         | Jan       | Feb       | Mar       | Apr       | May       | Jun       | Total        |
|                     |             |             |           |             |             |             |           |           |           |           |           |           |              |
| City of Williamburg | \$83,427    | \$291,808   | \$166,484 | \$193,208   | \$174,634   | \$199,174   | \$138,630 | \$116,084 | \$145,405 | \$197,571 | \$185,578 | \$120,983 | \$2,012,986  |
| James City County   | \$212,948   | \$636,898   | \$356,619 | \$390,212   | \$400,715   | \$470,804   | \$275,144 | \$270,843 | \$383,647 | \$429,350 | \$403,258 | \$431,841 | \$4,662,279  |
| York County         | \$241,914   | \$558,126   | \$355,033 | \$348,249   | \$363,300   | \$402,173   | \$309,296 | \$278,496 | \$353,895 | \$366,127 | \$386,567 | \$178,524 | \$4,141,700  |
| Total               | \$538,289   | \$1,486,832 | \$878,136 | \$931,669   | \$938,649   | \$1,072,151 | \$723,070 | \$665,423 | \$882,947 | \$993,048 | \$975,403 | \$731,348 | \$10,816,965 |