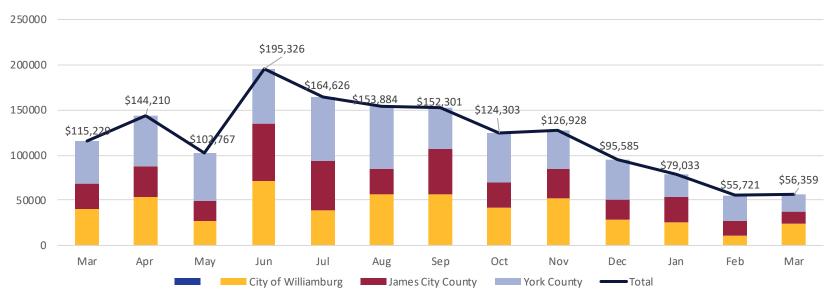

#### Treasurer's Report: Transient Tax

| Transient Tax \$1 of the \$2 | 1         |           |           |           |           |           |          |          |           |           |           |           |             |
|------------------------------|-----------|-----------|-----------|-----------|-----------|-----------|----------|----------|-----------|-----------|-----------|-----------|-------------|
| FY2020                       | Jul       | Aug       | Sep       | Oct       | Nov       | Dec       | Jan      | Feb      | Mar       | Apr       | May       | Jun       | Total       |
|                              |           |           |           |           |           |           |          |          |           |           |           |           |             |
| City of Williamburg          | \$39,210  | \$56,591  | \$56,484  | \$41,412  | \$51,945  | \$28,155  | \$26,026 | \$10,739 | \$23,800  |           |           |           | \$334,362   |
| James City County            | \$53,578  | \$27,489  | \$50,493  | \$28,414  | \$33,281  | \$22,117  | \$27,080 | \$16,222 | \$13,701  |           |           |           | \$272,375   |
| York County                  | \$71,838  | \$69,804  | \$45,324  | \$54,477  | \$41,702  | \$45,313  | \$25,927 | \$28,760 | \$18,858  |           |           |           | \$402,003   |
| Total                        | \$164,626 | \$153,884 | \$152,301 | \$124,303 | \$126,928 | \$95,585  | \$79,033 | \$55,721 | \$56,359  | \$0       | \$0       | \$0       | \$1,008,740 |
|                              |           |           |           |           |           |           |          |          |           |           |           |           |             |
| FY2019                       | Jul       | Aug       | Sep       | Oct       | Nov       | Dec       | Jan      | Feb      | Mar       | Apr       | May       | Jun       | Total       |
|                              |           |           |           |           |           |           |          |          |           |           |           |           |             |
| City of Williamburg          | \$59,869  | \$58,788  | \$36,095  | \$54,967  | \$25,284  | \$61,001  | \$17,479 | \$32,769 | \$40,068  | \$53,492  | \$27,307  | \$71,566  | \$538,685   |
| James City County            | \$39,712  | \$23,755  | \$44,779  | \$26,085  | \$38,131  | \$28,079  | \$19,588 | \$13,060 | \$28,355  | \$33,387  | \$21,923  | \$63,149  | \$380,003   |
| York County                  | \$66,598  | \$66,181  | \$41,914  | \$47,656  | \$45,768  | \$52,214  | \$28,784 | \$28,946 | \$46,806  | \$57,331  | \$53,537  | \$60,611  | \$596,346   |
| Total                        | \$166,179 | \$148,724 | \$122,788 | \$128,708 | \$109,183 | \$141,294 | \$65,851 | \$74,775 | \$115,229 | \$144,210 | \$102,767 | \$195,326 | \$1,515,034 |