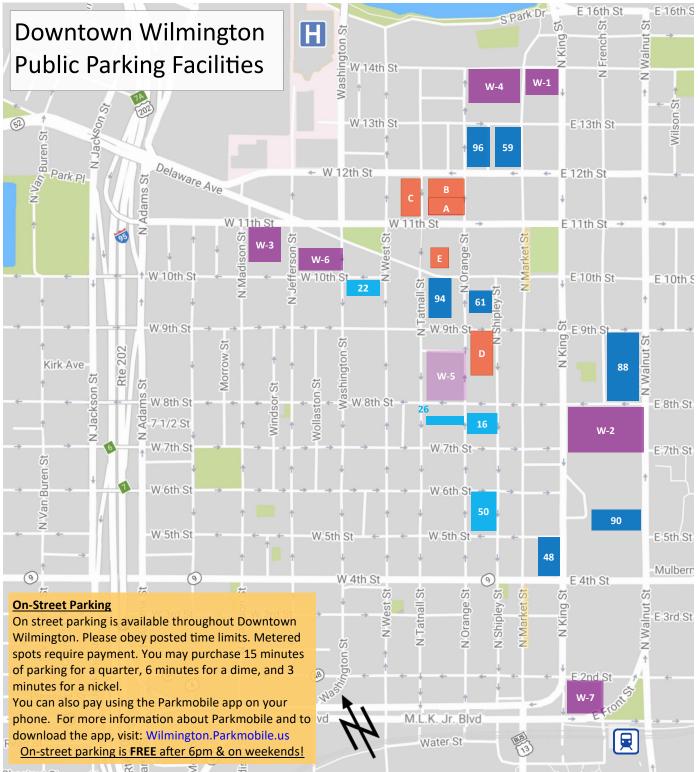

| Colonial Facilities                                 |                |  |  |
|-----------------------------------------------------|----------------|--|--|
| Surface Lots                                        | Max Daily Rate |  |  |
| 16: 7th & Shipley Street                            | \$7.50         |  |  |
| 22: 10th & Washington Street                        | \$9            |  |  |
| 26: 7th & Orange Street                             | \$6            |  |  |
| 50: 6th & Shipley Street                            | \$6            |  |  |
| Garages                                             | Max Daily Rate |  |  |
| 48: Renaissance Garage                              | \$13           |  |  |
| 59: 1201 N. Market Street                           | \$20           |  |  |
| 61: HyPark Garage                                   | \$14           |  |  |
| 88: Government Center Garage                        | \$8.50         |  |  |
| 90: NCC Courthouse Garage                           | \$11           |  |  |
| 94: 222 Delaware Avenue                             | \$14           |  |  |
| 96: 12th & Orange Street                            | \$12           |  |  |
| More info? Visit colonialparking.com                |                |  |  |
| Colonial Surface Lots FREE after 5pm & on weekends! |                |  |  |
|                                                     |                |  |  |

|   | Wilmington Parking Authority           |                |
|---|----------------------------------------|----------------|
|   | Surface Lots                           | Max Daily Rate |
|   | W-5: 8th and Orange Street             | \$9            |
|   | Garages                                | Max Daily Rate |
|   | W-1: Brandywine Gateway                | \$11           |
|   | W-2 Customs House                      | \$11           |
|   | W-3: Corporate Plaza                   | \$10           |
| 1 | W-4: Hercules                          | \$12           |
|   | W-6: 10th Street                       | \$12           |
|   | W-7: Train Station                     | \$12           |
|   | More info? Visit wilmingtonparking.com |                |

| SP+ Parking                                   |                |
|-----------------------------------------------|----------------|
| Garages                                       | Max Daily Rate |
| A. Community Services Building                | \$14           |
| B. Park BPG Dupont                            | \$12           |
| C. City Center Wilmington                     | \$14           |
| D. Mid-Town Park                              | \$14           |
| E. Nemours Building Valet                     | \$15           |
| More info? Visit wilmingtonparking.spplus.com |                |