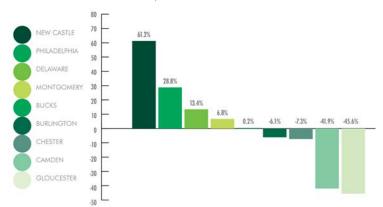

## LEADING THE GREATER PHILADELPHIA REGION IN TECH JOB GROWTH

TECH EMPLOYMENT CHANGE, 2010 - 2015

CHEMICAL ENGINEERING
HOME TO THE GROWING CENTER
OF INNOVATION AT STAR CAMPUS

DELAWARE
5TH IN THE NATION
FOR INNOVATION AND ENTREPRENEURSHIP