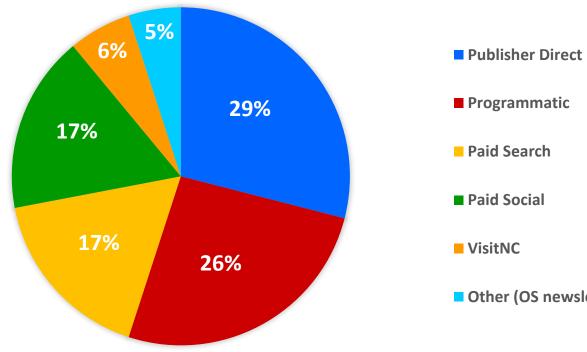

other activity interests
- Younger travelers (current research shows this segment continues to be willing to travel) Adults 25 44, \$60k+ HHI, interest in beach vacations and other activity interests

#### **Contextual Media Placements**

- Priority placed on premium travel-related content to reach people who are actively researching travel options (TripAdvisor, Expedia, KAYAK ,Travelocity, Trivago, etc.)
- Research has shown people's openness to seeing travel messaging from destinations has fluctuated throughout COVID

#### **Digital Media Channels**

- Paid Search

-

- Paid Social (Static, Carousel, Video, Leads)

Programmatic Display/Video/Connected

ΤV

-

-

-

- Targeted eBlasts
- Publisher-Direct Expedia, Trip Advisor,
- Visit NC

### Aug-Dec Digital Paid Media Spend (\$379,683)



Programmatic Paid Search

Paid Social

VisitNC

Other (OS newsletter, VG)

#### Visit NC Co-Op Recovery Marketing Credit Program

- Destination marketing organizations are eligible for credits based on tourism revenue lost as a result of COVID-19, per the CARES Act
- All credits must be used October December 2020
- CVB qualified for a maximum credit of \$180k

#### Strategy

- Prioritize programs that allow us to "test" new channels
- Focus spending in NC (primary) and VA/SC (secondary)
- Complement the current paid campaign channels where possible



# Visit NC Co-Op Recovery Marketing Credit Program Placements (Oct. - Dec)

- Social-Powered Special Interest Mobile, Travel / Arts & Culture / Epicurean
- Digital Streaming Music Program (Spotify)
- Paid Social
- Travel eNewsletter Program