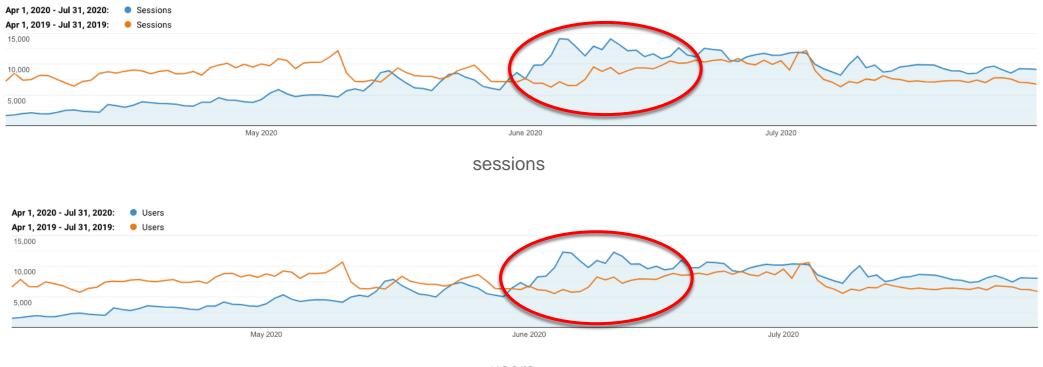

#### total website traffic overview

Comparison of traffic YOY shows result of heightened COVID reopen media activity- driving higher website traffic compared to historical Summer months (June/July)