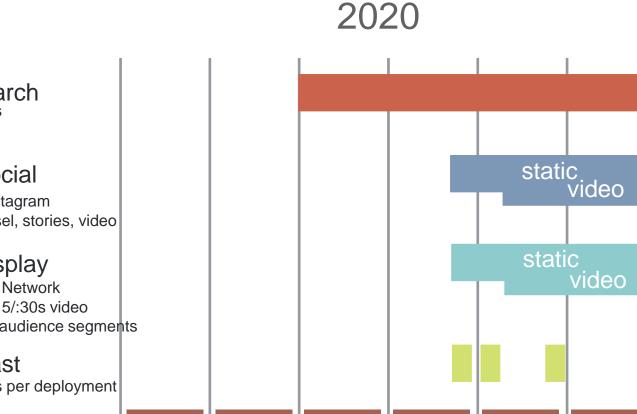

# **Target Audience**

- demos:
  - social/display/video
    - adults 25-54, \$75k HHI+, families interested in coastal vacations
    - adults 25-44, \$60k HHI+, young couples & friends, interested in coastal vacations, special interest targeting in-state only
  - eblasts
    - all travelers 25-54, \$60k HHI+ and high intent for coastal vacations
- geography:
  - primary: North Carolina (focus on Triangle/Triad/Charlotte)
  - secondary: VA, SC, Washington DC, GA, PA, OH
- timing:
  - April July 2020

Α

Μ

J

F

Μ

paid search

paid social Facebook/Instagram newsfeed, lead, carousel, stories, video

#### digital display

Google Display Network multiple display + :15/:30s video includes retargeting for all audience segments

> e blast 500k unique targets per deployment