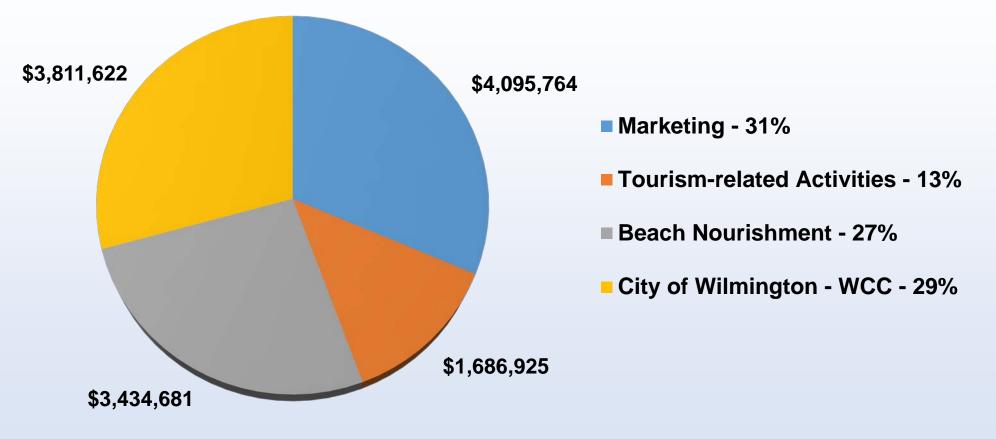

rk



# **State of Tourism**

- 2019 Tourism Expenditures of \$658.78 million 7.5% increase
- NHC tourism generated \$57.91 million in local/state taxes
- More than 6,680 employed in travel & tourism related jobs \$158.15 million in payroll
- Each NHC resident's taxes were offset \$245.85
- Maintained:
  - #8 ranking among NC's 100 counties
  - #2 ranking among coastal counties





# 2019/2020 ROT Collections

- FY 2019/20 ROT collections down 15.92%
- CY 2020 down 6.43% (January thru June)
- 2<sup>nd</sup> 3% collections FY 2019/2020
  - CB -4.29%
  - KB -3.52%
  - WB -8.52%
  - Wilmington -27.36%
  - CC District -20.59%
  - District U -0.53%





# 2019/2020 ROT Distribution



Total 2019/2020 ROT Collections: \$13,029,004

# 2019/2020 ROT Collections

### **Distribution by Category**



Total 2019/2020 ROT Collections: \$13,029,004

# **Legislative Issues**



- COVID Relief Session
- Industry Reopening
- School Calendar Law
- Occupancy Taxes
- Beach Renourishment & Inlet Dredging Funding
- Environmental issues



# Challenges

- Industry Reopening
  - Capacity limits
  - Safety protocols
  - Resident & Visitor Sentiment
- Budget Impacts from COVID
- Marketing
- Safety
- Industry Participation
- Infrastructure & Parking
- Environmental Issues
- Social Issues







# Summer Campaign Results Marketing During COVID

# creative overview

# display

#### OPEN FOR ESCAPE

Whether it's a sunrise over the waterway or a beachfront view, Wilmington and our beaches – Carolina, Kure and Wrightsville – are open for whatever helps you get away.



#### OPEN FOR JOY

Whether it's cat