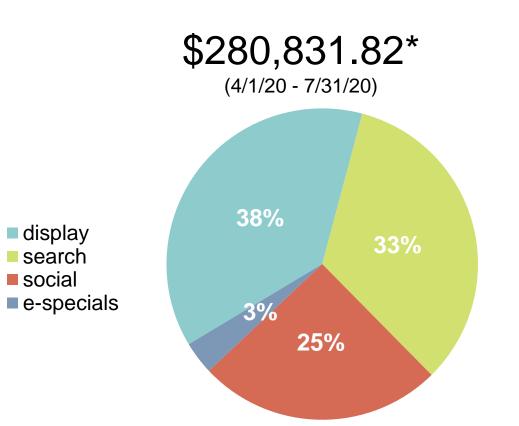

# results

campaign delivered:

- 367,397 total inquiries
- 269,405 total clicks
- 32,080,966 total impressions
- 974,955 completed video views
- 492,747 total interactions
- 0.84% CTR
- \$0.76 CPI
- \$8.45 CPM
- 807 VG downloads (from eblasts)
- 3,240 especial signups (eblasts/FB leads)