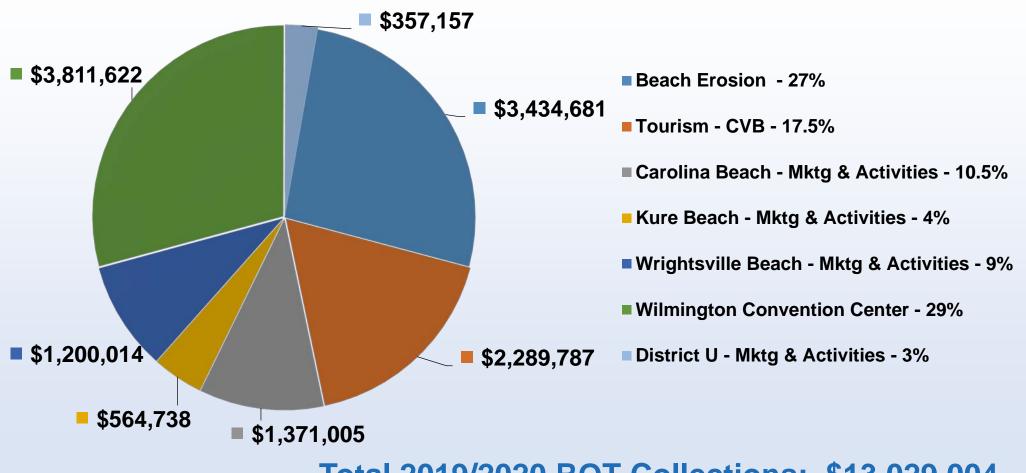

# New Hanover County Tourism Development Authority 2020/2021 Strategic Recovery Plan/Program of Work



# **State of Tourism**

- 2019 Tourism Expenditures of \$658.78 million 7.5% increase
- NHC tourism generated \$57.91 million in local/state taxes
- More than 6,680 employed in travel & tourism related jobs \$158.15 million in payroll
- Each NHC resident's taxes were offset \$245.85
- Maintained:
  - #8 ranking among NC's 100 counties
  - #2 ranking among coastal counties





# 2019/2020 ROT Collections

- FY 2019/20 ROT collections down 15.92%
- CY 2020 down 6.43% (January thru June)
- 2<sup>nd</sup> 3% collections FY 2019/2020
  - CB -4.29%
  - KB -3.52%
  - WB -8.52%
  - Wilmington -27.36%
  - CC District -20.59%
  - District U -0.53%





# 2019/2020 ROT Distribution



Total 2019/2020 ROT Collections: \$13,029,004

# 2019/2020 ROT Collections

### **Distribution by Category**



Total 2019/2020 ROT Collections: \$13,029,004

# **Legislative Issues**



- COVID Relief Session
- Industry Reopening
- School Calendar Law
- Occupancy Taxes
- Beach Renourishment & Inlet Dredging Funding
- Environmental issues



# Challenges

- Industry Reopening
  - Capacity limits
  - Safety protocols
  - Resident & Visitor Sentiment
- Budget Impacts from COVID
- Marketing
- Safety
- Industry Participation
- Infrastructure & Parking
- Environmental Issues
- Social Issues







# Summer Campaign Results Marketing During COVID

# creative overview

# display

#### OPEN FOR ESCAPE

Whether it's a sunrise over the waterway or a beachfront view, Wilmington and our beaches – Ca