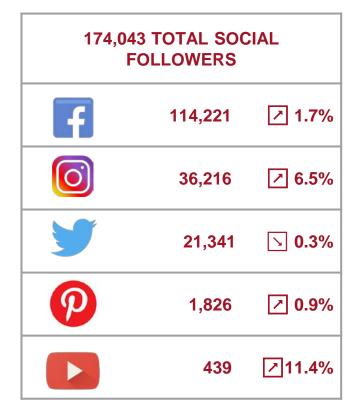

# Results (Wilmington & Beaches channels only)

- 297,894 Engagements
- **15,819,376** Impressions
- 1.4 Million Video views
- 4,397 Bit.ly link clicks
- \$0.01 Cost per Engagement
- 473,592 Total Social Followers with beaches channels included