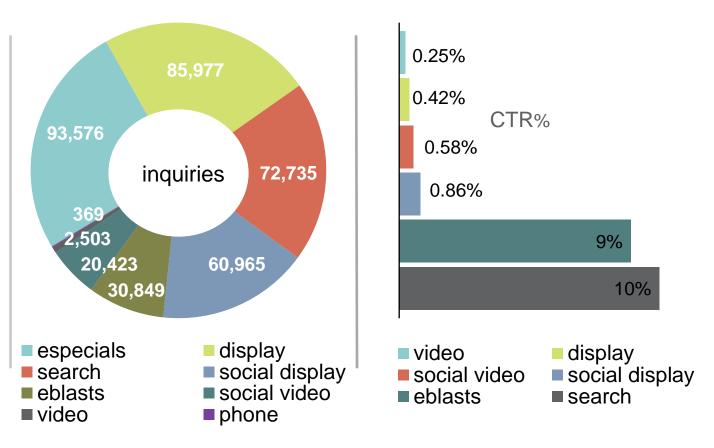

# results

campaign delivered:

- 367,397 total inquiries
- 269,405 total clicks
- 32,080,966 total impressions
- 974,955 completed video views
- 492,747 total interactions
- 0.84% CTR
- \$0.76 CPI
- \$8.45 CPM
- 807 VG downloads (from eblasts)
- 3,240 especial signups (eblasts/FB leads)

- Delivered large campaign reach (30m+ impressions) at very cost effective CPCs (\$1.01 overall)
- Unified digital campaigns are more efficient/cost effective than individual campaigns (compared FY17/18 FY19/20 individual campaigns to unified campaign results (COVID/Hurricane campaign stats)
  - CTR% 20-25% higher than individual
  - CPC 15-25% lower than individual
  - CPM 20-25% lower than individual
- Overall campaign CTR (0.84%) is 16-20x higher than industry average
- Search CTR% increased 54% from April to July while CPC decreased 71% (due to individual campaigns)
- Display CTR% stayed relatively flat across campaign
- Campaign especially resonated on social outside of normal KPI metrics (clicks, CTR, CPC)
  - Social interactions were considerably higher (especially on video)
  - Lead ads (e-special signups) had a 37% conversion rate (industry average 15-20%)
- Mobile and tablet placements far outpaced desktop across all tactics (display, social, search, video)
- Top geographies- Charlotte, Raleigh, Durham, Greensboro, Fayetteville (DC, VA- out of state)