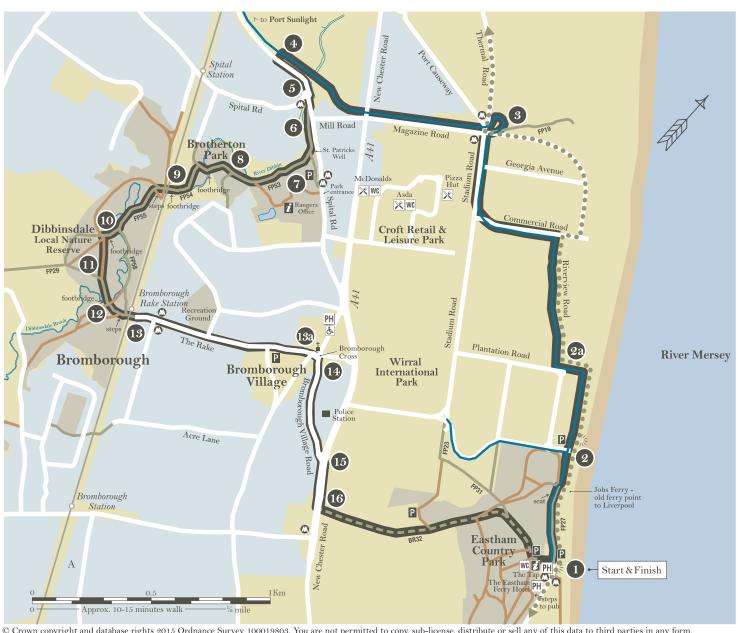

## WALK 3 Eastham & Bromborough map

## Key

Suggested walk route

Public Rights of Way:

Footpath

Bridleway

Byway

Permissive Routes:

Footpath

Bridleway

Cyclepath and part of Wirral Circular Trail

Public rights of way number

— Railway station

Residential

Country parks/public open spaces

Rivers/streams

Accessible ponds

Bus stops

Car park

Public houses

× Cafe

Viewpoint

Information

Picnic site

Church

Wirral Circular Trail

Wirral Council boundary

© Crown copyright and database rights 2015 Ordnance Survey 100019803. You are not permitted to copy, sub-license, distribute or sell any of this data to third parties in any form.