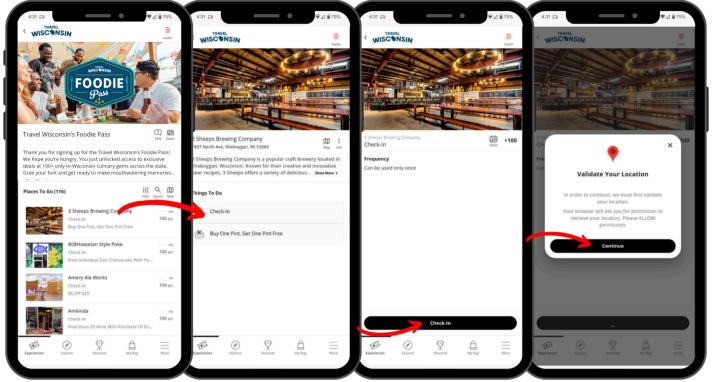

## Travel Wisconsin's Foodie Pass REDEMPTION INSTRUCTIONS

Customers will present the pass on their phone.

If you've provided a discount, there will be 2 options under your listing.

Passholders must allow location services on their mobile browser. They will be required to be within a certain radius of the location for the check-in to work. Nothing is required of on-site staff.

Once you have checked in, the check-in button will grey out. You can use each check-in 1 time.

If a discount voucher is selected, a ticket will appear for you or your staff to select.

Discount tickets will be automatically timestamped at the time of redemption.