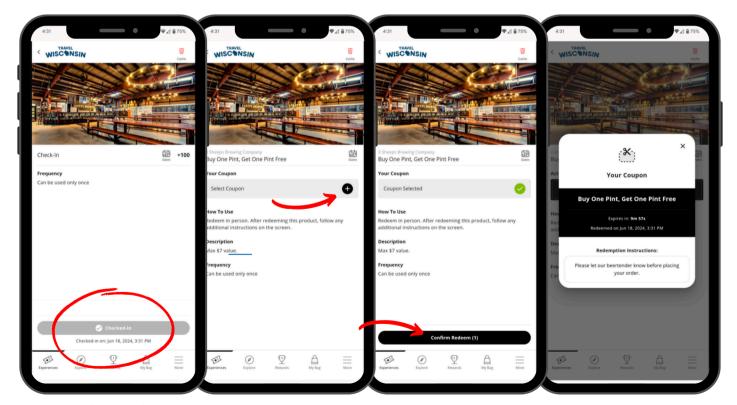

Once you have checked in, the check-in button will grey out. You can use each check-in 1 time.

If a discount voucher is selected, a ticket will appear for you or your staff to select.

Discount tickets will be automatically timestamped at the time of redemption.