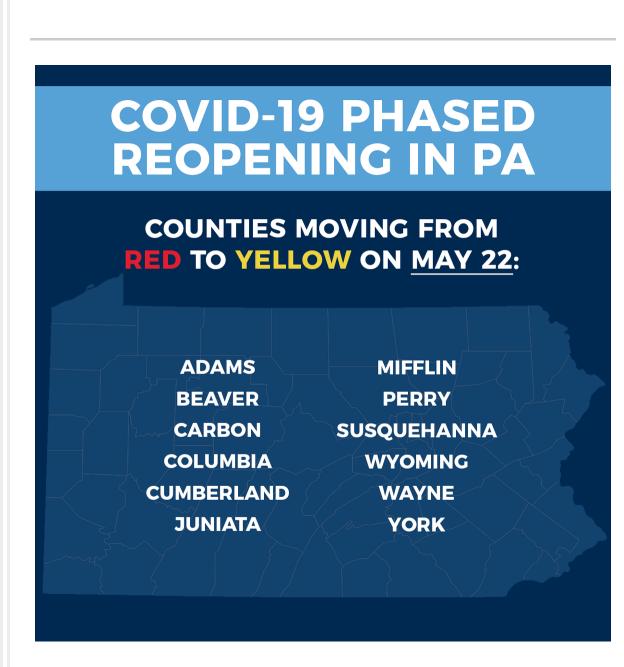

## **Dear Explore York Family,**

As you all know, tomorrow York County will enter the Yellow Phase of the reopening plan in Pennsylvania. This is an exciting step forward that I know we have all been wanting. It is imperative that as we move through the re-opening process, we keep the safety and health of our employees and visitors as our top priority.