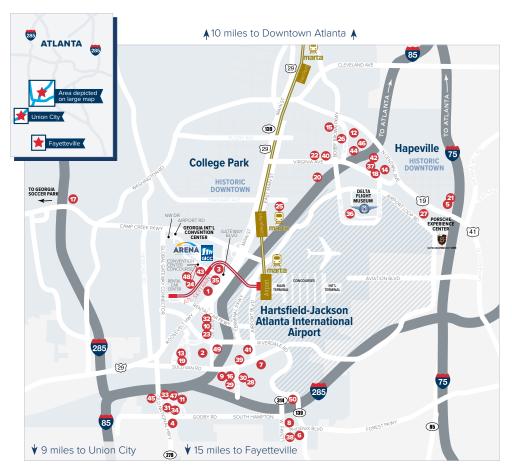

# ATL AIRPORT HOTELS

## FOR GROUP ACCOMMODATIONS & LOWEST HOTEL RATES CONTACT SALES@ATLDISTRICT.COM | 404.334.7508

- 1. AC Hotel Atlanta Airport Gateway
- 2. Atlanta Airport Marriott
- 3. Atlanta Airport Marriott Gateway
- 4. Baymont by Wyndham College Park Atlanta Airport South
- 5. Best Western Plus Atlanta Airport East
- 6. Clarion Pointe Atlanta Airport College Park
- 7. Comfort Inn Atlanta Airport
- 8. Country Inn & Suites by Radisson Atlanta Airport South
- 9. Courtyard by Marriott Atlanta Airport South/Sullivan Road
- 10. Days Inn by Wyndham College Park Airport Best Road
- 11. Days Inn by Wyndham College Park Atlanta Airport South
- 12. DoubleTree by Hilton Atlanta Airport
- 13. Embassy Suites by Hilton Atlanta Airport
- 14. Embassy Suites by Hilton Atlanta Airport North
- 15. Fairfield Inn & Suites Atlanta Airport North
- 16. Fairfield Inn & Suites by Marriott Atlanta Airport South/Sullivan Road
- 17. Four Points by Sheraton Atlanta Airport West

- 18. Hilton Atlanta Airport
- 19. Hilton Garden Inn Atlanta Airport Millennium Center
- 20. Holiday Inn & Suites Atlanta Airport North/Virginia Avenue
- 21. Holiday Inn Express & Suites Atlanta Airport NE/ Central Ave
- 22. Holiday Inn Express Atlanta Airport North
- 23. Holiday Inn Express Atlanta Airport/Best Road
- 24. Home2 Suites by Hilton Atlanta Airport College
- 25. Hotel Indigo Atlanta Airport College Park
- 26. Hyatt Place Atlanta Airport South
- 27. Kimpton Overland Hotel Atlanta Airport
- 28. LaQuinta Inn & Suites by Wyndham Atlanta Airport South
- 29. Microtel Inn & Suites by Wyndham Atlanta Airport
- 30. Quality Inn Atlanta Airport Central
- 31. Quality Inn & Suites Atlanta Airport South
- 32. Radisson Hotel Atlanta Airport
- 33. Ramada Plaza by Wyndham Atlanta Airport
- 34. Red Roof Plus & Suites Atlanta Airport South

- 35. Renaissance Atlanta Airport Gateway
- 36. Renaissance Concourse Atlanta Airport
- 37. Residence Inn Atlanta Airport North/Virginia
- 38. Sky Point Hotel & Suites at Atlanta Airport
- 39. Sleep Inn Airport
- 40. Sonesta Atlanta Airport North
- 41. Sonesta Atlanta Airport South
- 42. Sonesta Select Atlanta Airport North
- 43. SpringHill Suites Atlanta Airport Gateway
- 44. Staybridge Suites Atlanta Airport
- 45. Super 8 by Wyndham Atlanta/Hartsfield-Jackson Áirpórt
- **46.** TownePlace Suites Atlanta Airport North
- 47. Travelodge by Wyndam College Park
- 48. Tru by Hilton Atlanta Airport College Park
- 49. The Westin Atlanta Airport
- 50. Wyndham Garden Atlanta Airport