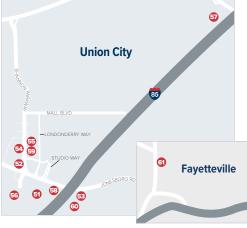

#### **Union City**

- 51. Country Hearth Inn & Suites Union City
- 52. Days Inn & Suites by Wyndham Union City
- 53. Econo Lodge Union City
- 54. Garden Inn Union City
- 55. LaQuinta Inn & Suites by Wyndham Atlanta
- 56. Magnuson Hotel Atlanta South
- 57. Motel 6 Union City
- 58. Quality Inn Union City
- 59. Stay Express Inn & Suites Union City
- 60. Western Inn Union City

#### **Fayetteville**

61. Trilith Guesthouse

<u>54</u>)

7.000+ **BIG~SMALL** 