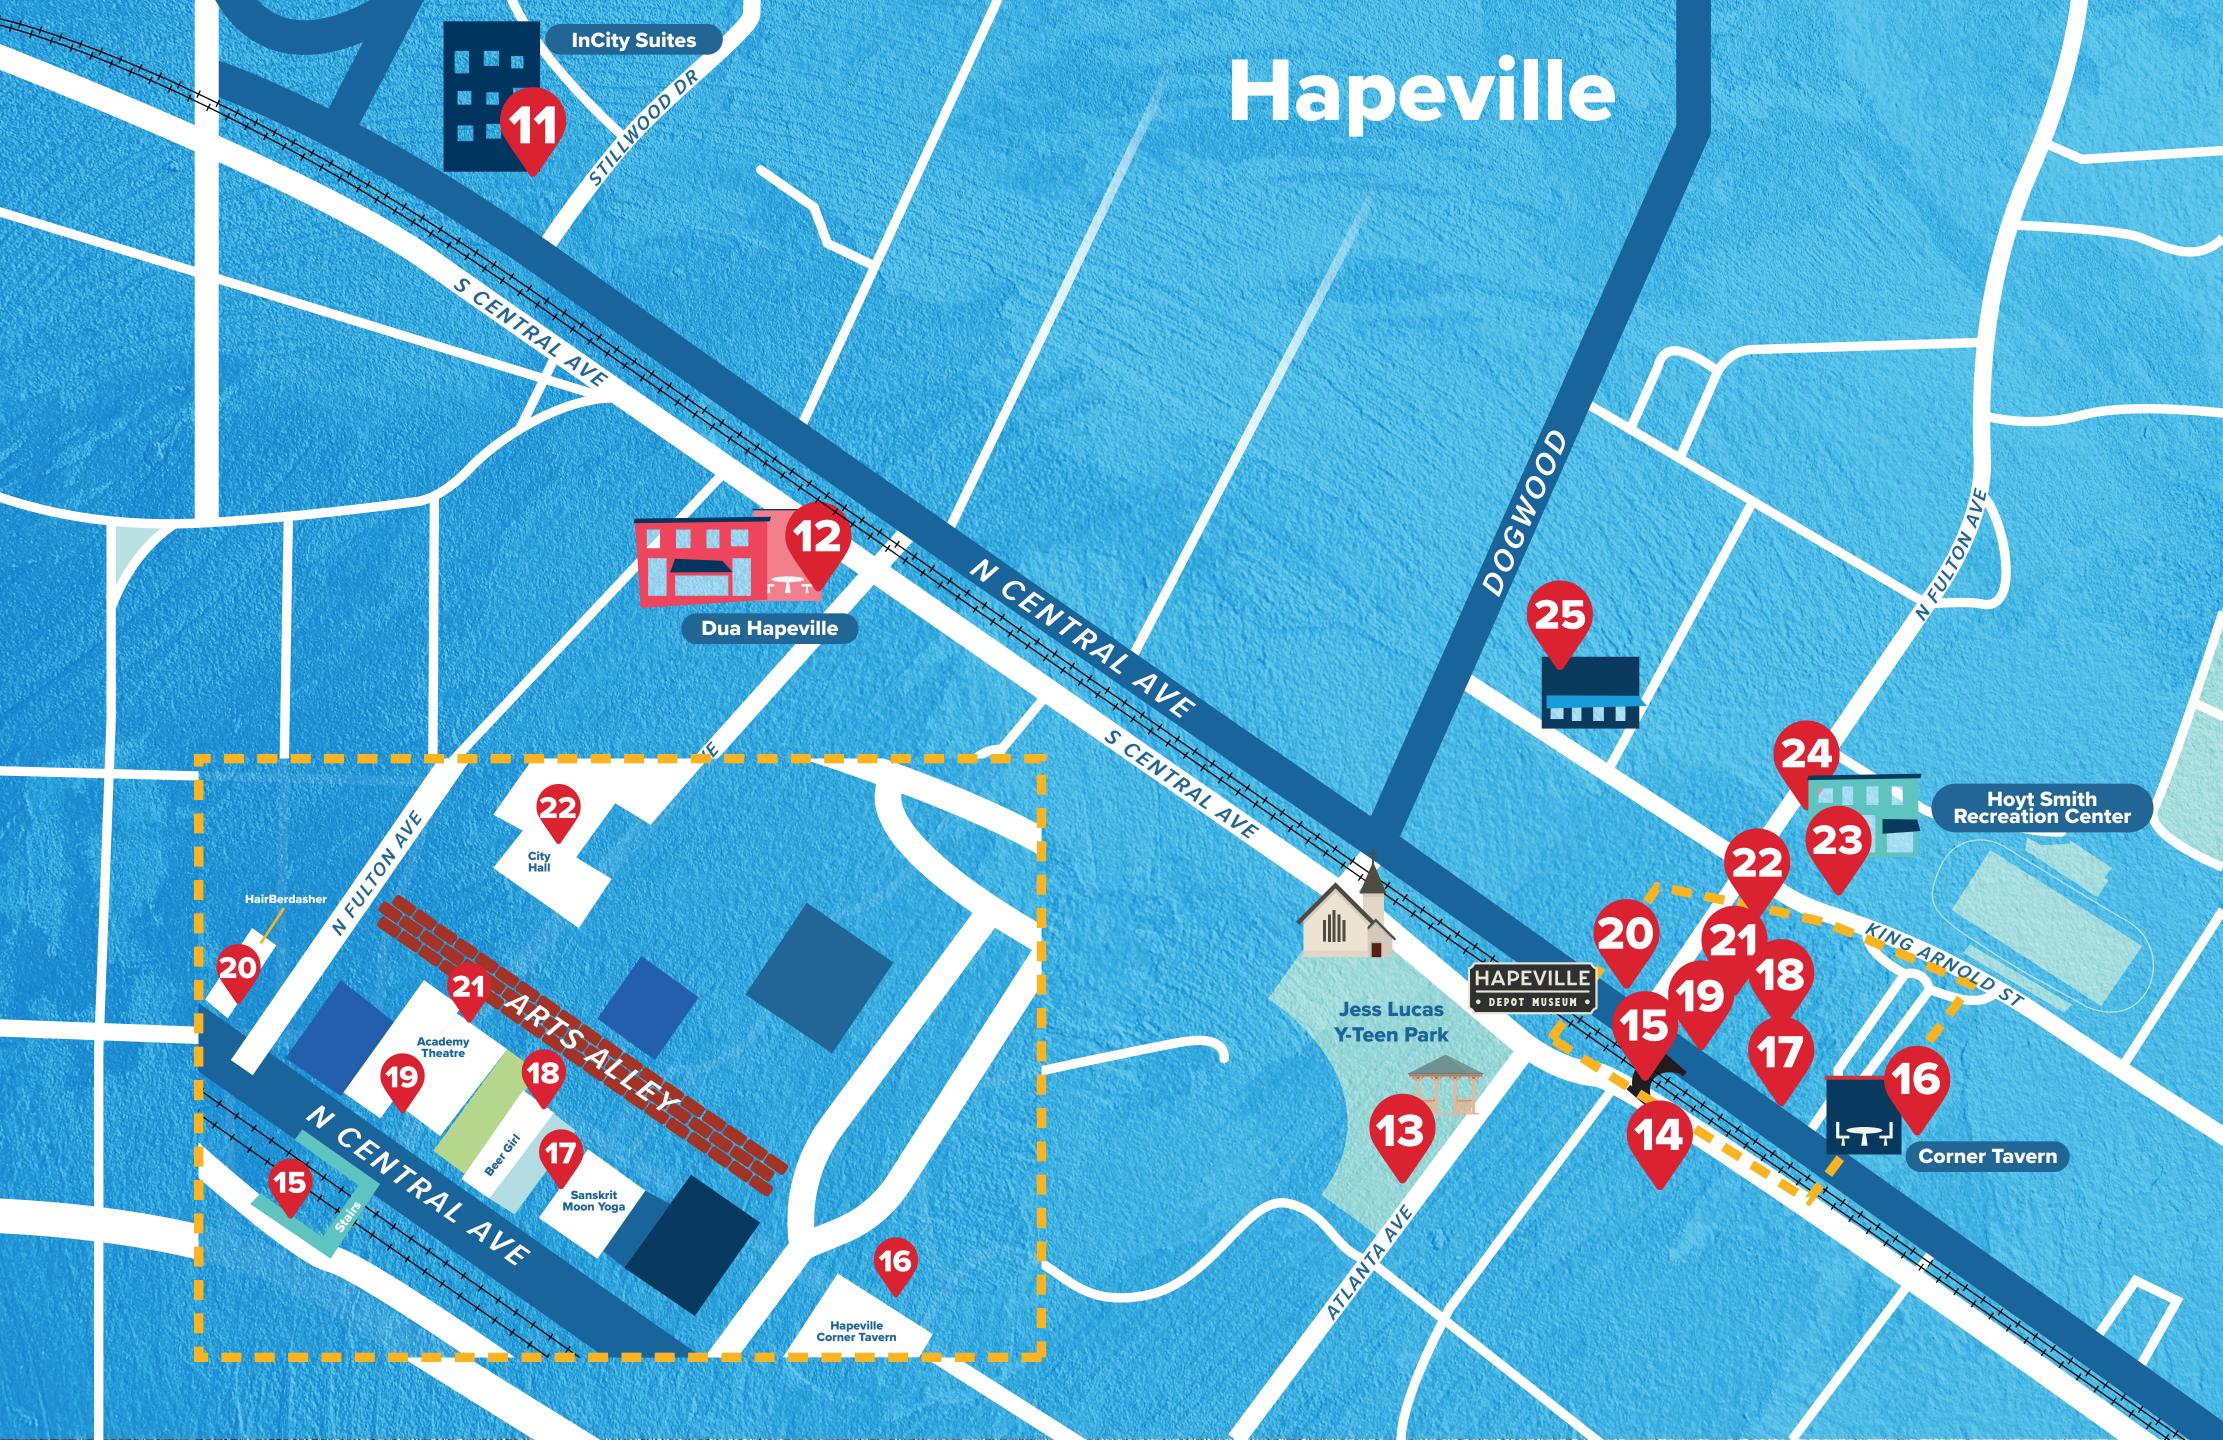

# Mural Tour - Hapeville

#### We Give Each Other the World

Artist: Yehimi Cambrón

Location: On the side of the InCity Suites Hotel

## **Aviation Heritage**

Artist: Shannon Lake

**Location:** 760 S. Central ave on the side of Dua Hapeville Building

#### **Mischief Managed**

**Artist:** Mario Daniel

**Location:** Jess Lucas Y-teen Park

**Restroom Building** 

## **Our Lady of Lotus Eaters**

Artist: Mario Daniel (Lotus Eaters Club)

Location: 632 S. Central Ave.

#### Railroad Bridge Steps

Artist: Whitney and Micah Stansell Location: Railroad Bridge stairs

#### **Love Lights the Way**

**Artist:** Misty Lackey

**Location:** Hapeville Corner Tavern

parking lot

17

#### **On Point**

Artist: Lauren Pallota Stumberg Location: 583-B N Central Ave Sanskrit Moon Yoga

## **Lloyd Goes Geometric**

Artist: Stephanie Lloyd

Location: In the back of Beer Girl's building

## The Eyes Have It!

Artist: Shannon Lake

**Location:** The Academy Theatre

#### Coca Cola

Artist: Shannon Lake

Location: N Fulton Ave. on the side of

Hairberdasher building

## Van Gogh

**Artist:** Shannon Lake

**Location:** N Fulton Ave. Across from City Hall, behind Academy Theatre

#### **Flowers Divine**

**Artist:** Charmaine Minniefield

Location: N Fulton Ave. on the side of City Hall

## **Celebrate Hapeville**

Artist: John W. Christian

**Location:** On the side of the Hoyt Smith Recreation Center off King Arnold St.

## **Tuskegee Airgirl**

Artist: Muhammad Yungai's

**Location:** On the side of the Hoyt Smith Recreation Center off Scout St.

# Rise Hapeville

Artist: The Killamari (Lotus Eaters Club)
Location: 3418 Dogwood Dr, Hapeville,
GA 30354