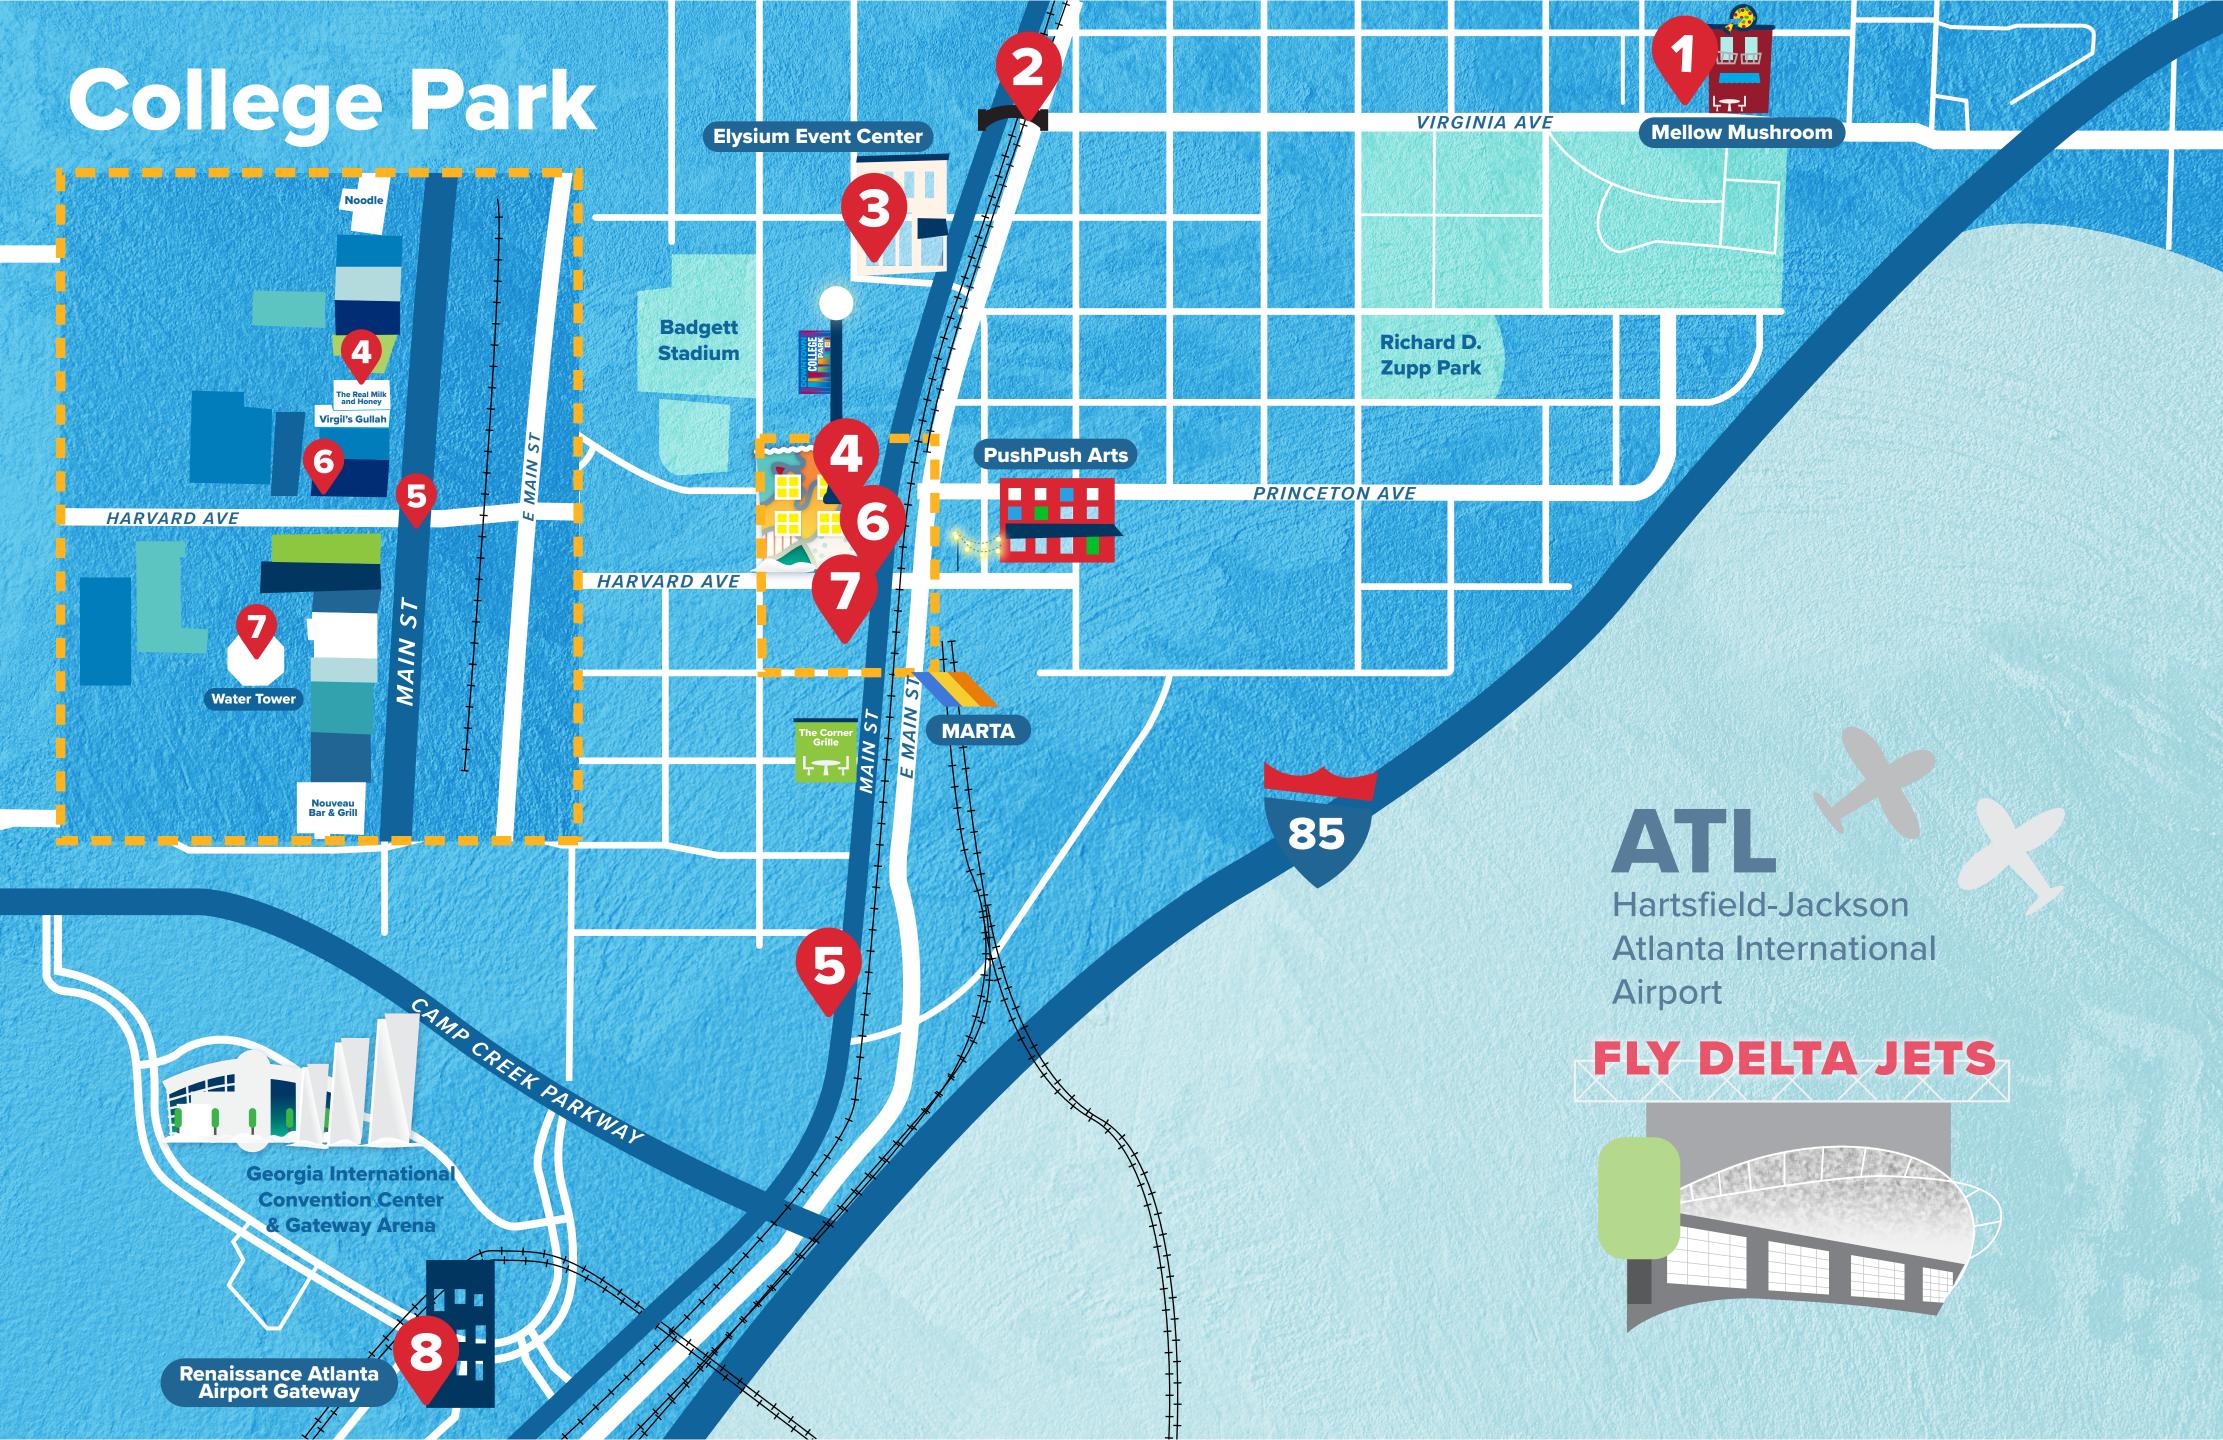

# Mural Tour - College Park

#### **Mellow Mushroom Mural**

Location: 1477 Virginia Ave.

### **Welcome To College Park**

Artist: John W. Christian

Location: On the side of Main St.

between Oxford Ave. and Lee St.

## Keep College Park Beautiful

**Artist:** Ashley Bella

Location: Virginia Ave. under the

MARTA Bridge

# **Living Walls**

**Artist:** Yoyo Ferro

Location: The Bodega - 3731 Main St.

#### **Red Cardinal**

Location: John Calvin + Hemphill St.

on the left

## **College Park**

**Artist:** Ashley Bella

Location: On the water tower off

Harvard Ave. and Main St.

#### **Untitled**

Location: On the side of the Real

Milk & Honey building

### **Renaissance Hotel Murals**

**Artist:** Ashley Bella

Location: Renaissance Atlanta Airport

**Gateway Hotel**