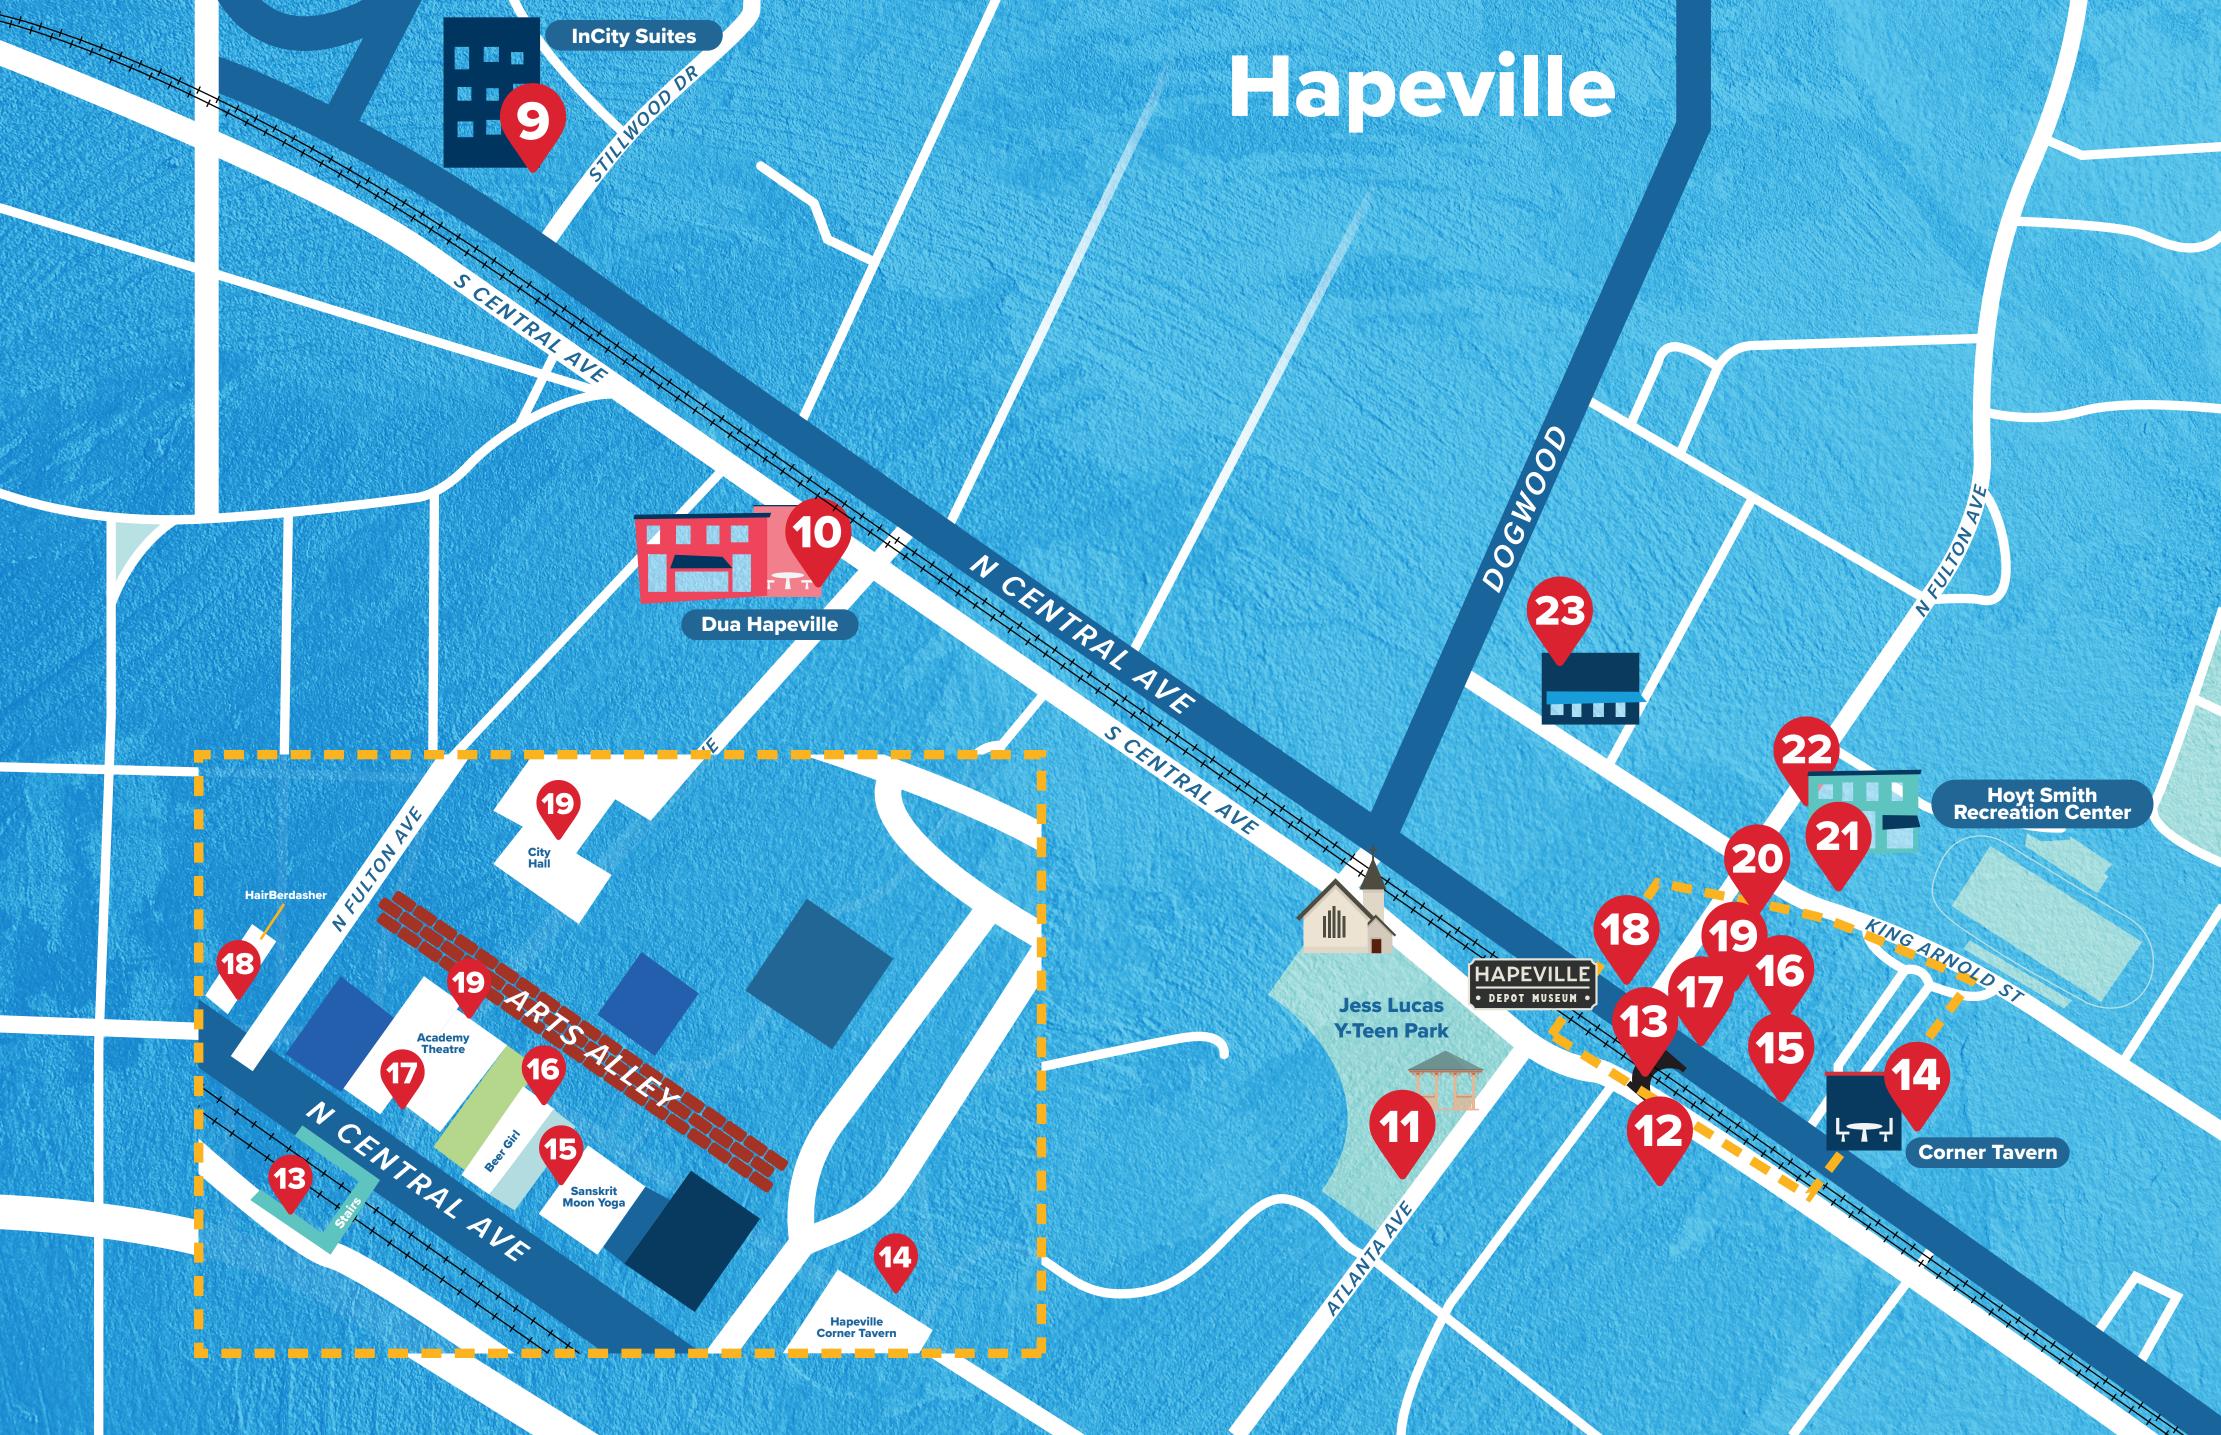

# Mural Tour - Hapeville

(10)

#### We Give Each Other the World

Artist: Yehimi Cambrón Location: On the side of the InCity Suites Hotel

#### **Aviation Heritage**

Artist: Shannon Lake Location: 760 S. Central ave on the side of Dua Hapeville Building

#### **Mischief Managed**

Artist: Mario Daniel **Location:** Jess Lucas Y-teen Park **Restroom Building** 

11

**Our Lady of Lotus Eaters** Artist: Mario Daniel (Lotus Eaters Club) Location: 632 S. Central Ave.

**Railroad Bridge Steps** Artist: Whitney and Micah Stansell Location: Railroad Bridge stairs

### **Love Lights the Way**

Artist: Misty Lackey Location: Hapeville Corner Tavern parking lot

#### **On Point**

Artist: Lauren Pallota Stumberg Location: 583-B N Central Ave Sanskrit Moon Yoga

#### Lloyd Goes Geometric

Artist: Stephanie Lloyd Location: In the back of Beer Girl's building

## **The Eyes Have It!**

Artist: Shannon Lake Location: The Academy Theatre

## Coca Cola 18

Artist: Shannon Lake Location: N Fulton Ave. on the side of Hairberdasher building

## Van Gogh

Artist: Shannon Lake Location: N Fulton Ave. Across from City Hall, behind Academy Theatre

#### **Flowers Divine**

Artist: Charmaine Minniefield Location: N Fulton Ave. on the side of City Hall

#### **Celebrate Hapeville**

Artist: John W. Christian Location: On the side of the Hoyt Smith Recreation Center off King Arnold St.

#### **Tuskegee Airgirl**

Artist: Muhammad Yungai's Location: On the side of the Hoyt Smith **Recreation Center off Scout St.** 

#### **Rise Hapeville**

Artist: The Killamari (Lotus Eaters Club) Location: 3418 Dogwood Dr, Hapeville, GA 30354