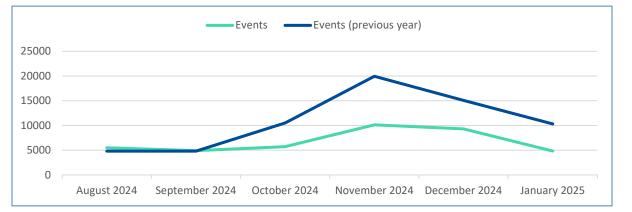

| Month          | Events Clicks* | Previous Year | %YoY   |
|----------------|----------------|---------------|--------|
| January 2025   | 4,831          | 10,317        | -53.2% |
| December 2024  | 9,323          | 15,080        | -38.2% |
| November 2024  | 10,126         | 19,947        | -49.2% |
| October 2024   | 5,731          | 10,496        | -45.4% |
| September 2024 | 4,920          | 4,821         | 2.1%   |
| August 2024    | 5,491          | 4,810         | 14.2%  |

\* Event and Offer clicks are dependent on the number of each (Event or Offer) loaded onto DaytonaBeach.com, as the listing counts remain steady year over year.