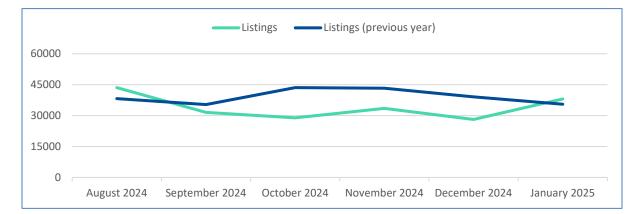

## How many referrals (clicks) are my partners receiving from Listings, Events and Coupons?

| Month          | Listings Clicks | Previous Year | %YoY   |
|----------------|-----------------|---------------|--------|
| January 2025   | 38,055          | 35,497        | 7.2%   |
| December 2024  | 28,133          | 39,087        | -28.0% |
| November 2024  | 33,538          | 43,269        | -22.5% |
| October 2024   | 28,927          | 43,583        | -33.6% |
| September 2024 | 31,579          | 35,354        | -10.7% |
| August 2024    | 43,577          | 38,232        | 14.0%  |