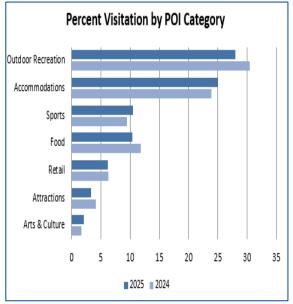

## January 2025 Zartico Visitor Profile

**55.3**% of visitors are from out-of-state. Our top origin market is **Orlando-Daytona Beach-Melbourne**.

For January 2025, the percent of all spending in tourism-related categories by visitors was up 4.0% and the average transaction amount was 3.0% more than compared to January 2024.