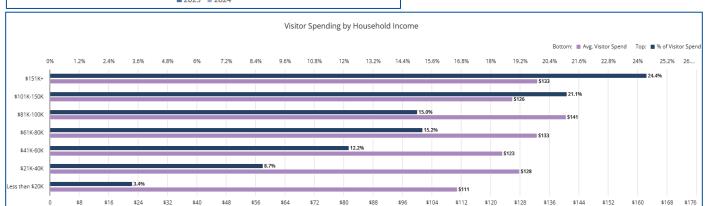

There were 4.6% more household income levels above \$100,000 than January 2024.

% of Visitors Devices seen in Destination

41.2%

Visitors made up **41.2% of all devices** seen at Places Of Impact during this timeframe. The rest were residents.

% of Visitor HHI \$100K+

46%

46% of all cardholders spending in tourism-related categories during this timeframe have a household income level above \$100.000.

Average Visitor Spend for the Month

\$132

Visitors spending had an **average transaction amount of \$132** during this
timeframe.