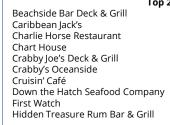

## January 2025 Zartico Visitor Profile

Top 20 Dining Locations

Hull's Seafood Restaurant
Joe's Crab Shack
Landshark Bar & Grill
Ocean Deck Restaurant & Beach Bar
Off the Hook at Inlet Harbor
Our Deck Down Under
Racing's North Turn Beach Bar & Grill
pany
Riptides Raw Bar & Grill
Steve's Famous Diner
The Oyster Pub