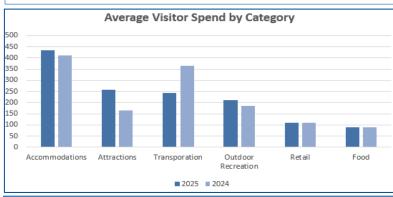

## January 2025 Zartico Visitor Profile

**55.3**% of visitors are from out-of-state. Our top origin market is **Orlando-Daytona Beach-Melbourne**.

For January 2025, the percent of all spending in tourism-related categories by visitors was up 4.0% and the average transaction amount was 3.0% more than compared to January 2024.