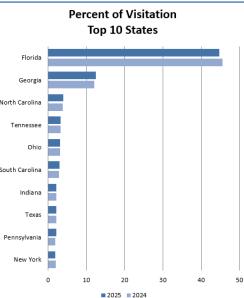

## January 2025 Zartico Visitor Profile

**55.3**% of visitors are from out-of-state. Our top origin market is **Orlando-Daytona Beach-Melbourne**.

For January 2025, the percent of all spending in tourism-related categories by visitors was up 4.0% and the average transaction amount was 3.0% more than compared to January 2024.