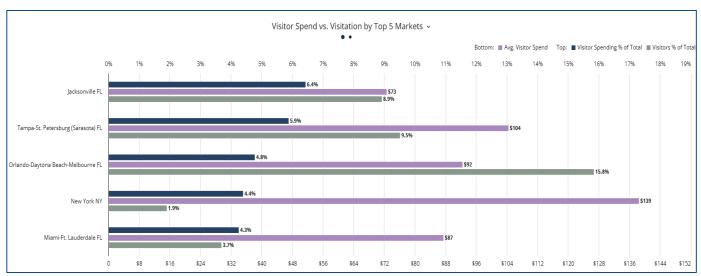

% of Visitor Cardholders Age 25-54

48%

**48% of all cardholders** spending in tourism-related categories during this timeframe were **within the ages of 25-54**.

Visitor Share of Total Spend

28.9%

Visitors made up 28.9% of all spending in tourism-related categories during this timeframe. The rest were residents.