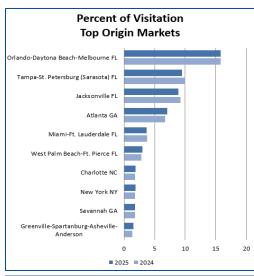

## January 2025 Zartico Visitor Profile

**55.3**% of visitors are from out-of-state. Our top origin market is **Orlando-Daytona Beach-Melbourne**.

For January 2025, the percent of all spending in tourism-related categories by visitors was up 4.0% and the average transaction amount was 3.0% more than compared to January 2024.