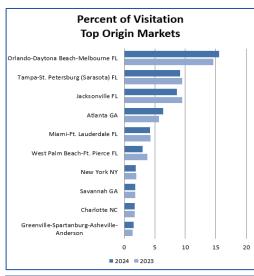

## December 2024 Zartico Visitor Profile

**56.2**% of visitors are from out-of-state. Our top origin market is **Orlando-Daytona Beach-Melbourne**.

For December 2024, the percent of all spending in tourism-related categories by visitors was up 2% and the average transaction amount was 1% less than compared to December 2023.