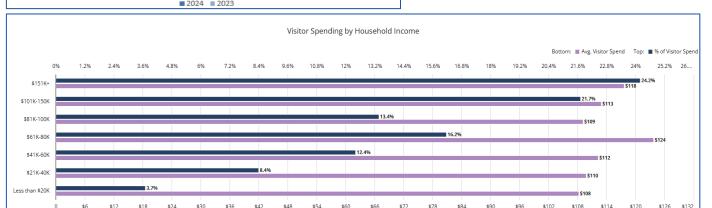

There were 7.0% more household income levels above \$100,000 than December 2023.

% of Visitors Devices seen in Destination

44.4%

Visitors made up **44.4% of all devices** seen at Places Of Impact during this timeframe. The rest were residents.

% of Visitor HHI \$100K+

46%

46% of all cardholders spending in tourism-related categories during this timeframe have a household income level above \$100.000.

Average Visitor Spend for the Month

\$115

Visitors spending had an **average transaction amount of \$115** during this
timeframe.