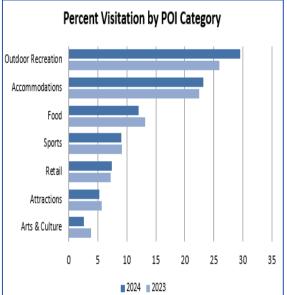

ourism-related categories during this timeframe. The rest were residents.

% of Visitor HHI \$100K+

46%

46% of all cardholders spending in tourism-related categories during this timeframe have a household income level above \$100.000.

Average Visitor Spend for the Month

\$115

Visitors spending had an **average transaction amount of \$115** during this
timeframe.

% of Visitors with Children

36%

36% of all cardholders spending in tourism-related categories during this timeframe were from a household with children.



## **International Markets in Destination**

Australia Brazil Canada Colombia Costa Rica India Mexico

Source: Zartico Geolocation Data, Zartico Spending Data Sample Size: Device Count: 66,212 Cardholder Count: 26,383

## December 2024 **Zartico Visitor Profile**









Beachside Bar Deck & Grill Brickyard Lounge & Grill Caribbean Jack's Charlie Horse Restaurant Crabby Joe's Deck & Grill Crabby's Oceanside Cruisin' Café Down the Hatch Seafood Company Hog Heaven Bar-B-Q Restaurant Ichi Ni San Asian Grill

**Top 20 Dining Locations** Landshark Bar & Grill Our Deck Down Under Porto Fino Restaurant Racing's North Turn Beach Bar & Grill Riptides Raw Bar & Grill Steve's Famous Diner Stonewood Grill & Tavern The Beach Bucket Bar & Grill The Cellar Tipsy Taco Cantina

## Top 20 Points of Interest\*

Angell & Phelps Chocolate Factory Congo River Adventure Golf Daytona Beach Boardwalk & Pier Area Daytona Beach Parasail Daytona International Speedway Daytona Lagoon Hanksters Hot Rods & Museum Jackie Robinson Ballpark Lighthouse Point Park Lilian Place

Motorsports