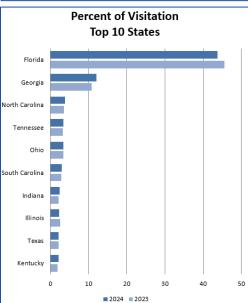

ck Down Under Porto Fino Restaurant Racing's North Turn Beach Bar & Grill Riptides Raw Bar & Grill Steve's Famous Diner Stonewood Grill & Tavern The Beach Bucket Bar & Grill The Cellar Tipsy Taco Cantina

## Top 20 Points of Interest\*

Angell & Phelps Chocolate Factory Congo River Adventure Golf Daytona Beach Boardwalk & Pier Area Daytona Beach Parasail Daytona International Speedway Daytona Lagoon Hanksters Hot Rods & Museum Jackie Robinson Ballpark Lighthouse Point Park Lilian Place

Motorsports Hall of Fame of America Mulligan's Lagoon Pizza Pub & Putt Ocean Center Ocean Walk Shoppes Peabody Auditorium Pirate's Cove Adventure Golf Ponce Inlet Lighthouse & Museum Screamer's Park The Manatee Scenic Boat Tours WildPuzzle Escape Room \*excludes area beaches, bars/restaurants, and lodging



Source: Zartico Geolocation Data, Zartico Spending Data Sample Size: Device Count: 66,212 Cardholder Count: 26,383