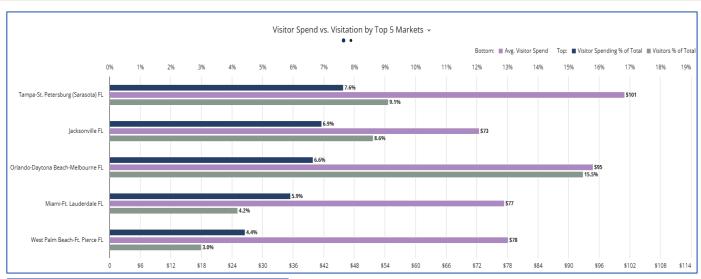

## December 2024 Zartico Visitor Profile

**56.2**% of visitors are from out-of-state. Our top origin market is **Orlando-Daytona Beach-Melbourne**.

For December 2024, the percent of all spending in tourism-related categories by visitors was up 2% and the average transaction amount was 1% less than compared to December 2023.