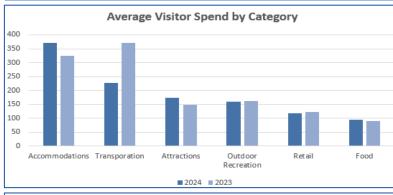

## December 2024 Zartico Visitor Profile

**56.2**% of visitors are from out-of-state. Our top origin market is **Orlando-Daytona Beach-Melbourne**.

For December 2024, the percent of all spending in tourism-related categories by visitors was up 2% and the average transaction amount was 1% less than compared to December 2023.