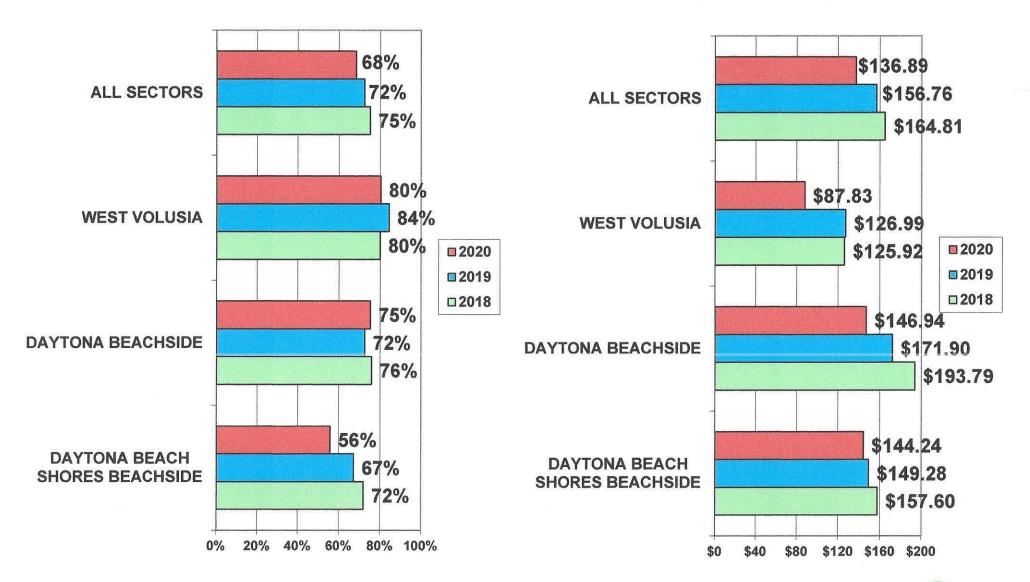

### VOLUSIA OCCUPANCY BY AREA SECTORS -OCTOBER 2018 - 2020

AREA SECTORS WITH FEWER THAN FIVE PROPERTIES REPORTING ARE NOT INCLUDED.

### VOLUSIA AVERAGE DAILY RATE BY AREA SECTORS -OCTOBER 2018 - 2020

Mid-Florida Marketing & Research, Inc.

1