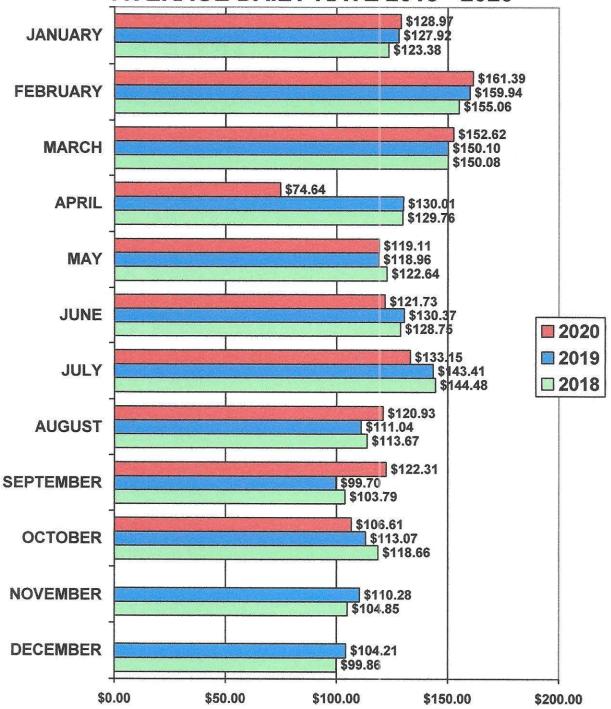

### HALIFAX AREA HOTEL/MOTEL **AVERAGE DAILY RATE 2018 - 2020**

2020 YTD AVG. \$130.56 OCTOBER 2020 HIGH \$ 137.35 2018 YTD AVG. \$131.19

2019 YTD AVG. \$131.23 OCTOBER 2020 LOW \$ 62.34

October 2020 Occupancy & Average Daily Rate Report

Overall Daytona Beach Area Occupancy decreased about 24%, to 41% in October 2020 from 54% in October 2019.

The Daytona Beach Area Average Daily Rate decreased about 6% to \$106.61 in October 2020 from \$113.07 in October 2019.

October 2020 Occupancy & Average Daily Rate Report

Overall Volusia Area Occupancy Rate decreased about 20%, to 44% in October 2020 from 56% in October 2019.

The Volusia Area Average Daily Rate decreased about 7%, to \$105.86 in October 2020 from \$113.39 in October 2019.