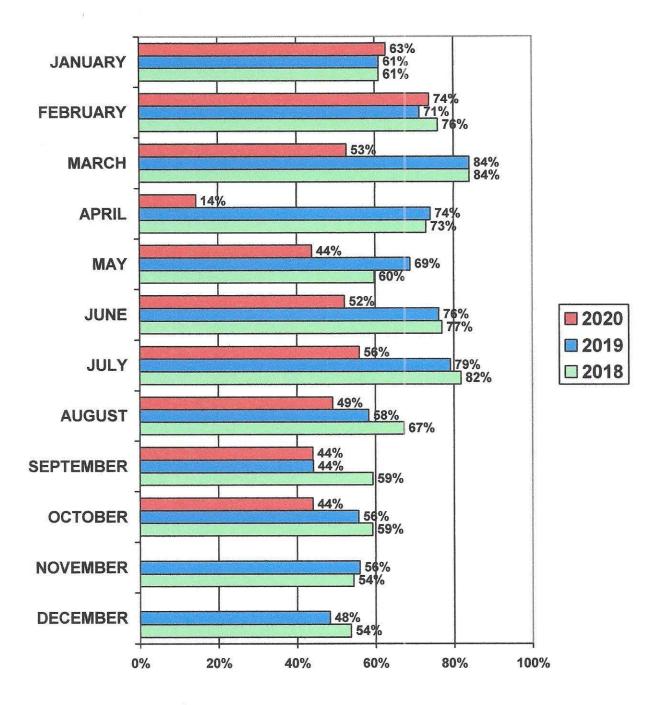

# **VOLUSIA HOTEL/MOTEL OCCUPANCY 2018 - 2020**

2020 YTD AVG. 50% 2019 YTD AVG. 67% 2018 YTD AVG. 70% 2020 OCTOBER HIGH 92% 2020 OCTOBER LOW 11%