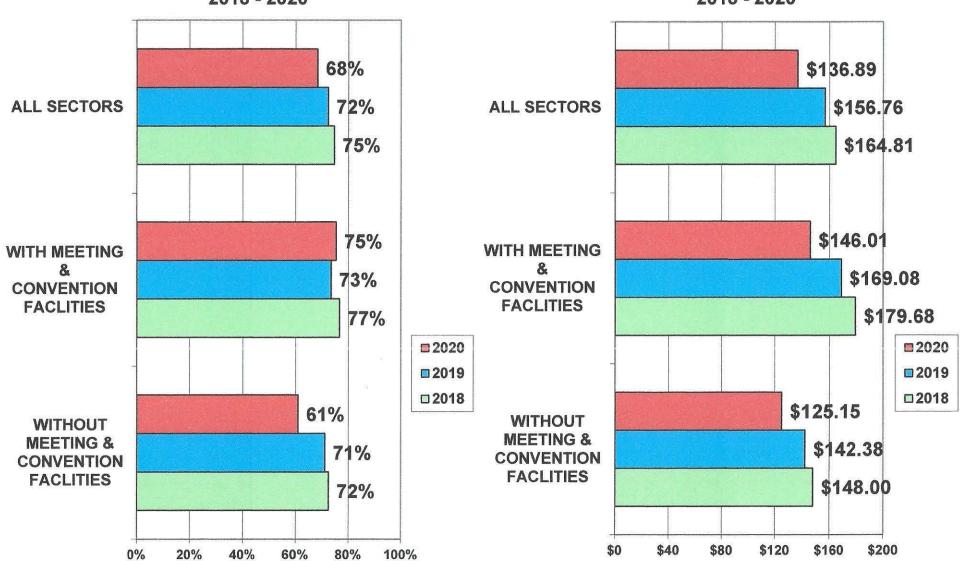

## VOLUSIA OCCUPANCY BY MEETING & CONVENTION FACILITIES OCTOBER 2018 - 2020

### VOLUSIA AVERAGE DAILY RATE BY MEETING & CONVENTION FACILITIES - OCTOBER 2018 - 2020

## VOLUSIA REV PAR BY MEETING & CONVENTION FACILITIES - OCTOBER 2018 - 2020