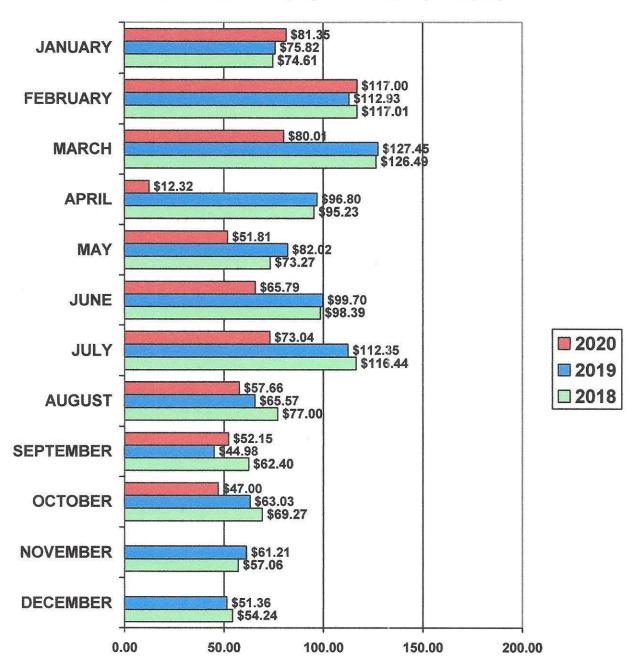

## HALIFAX AREA HOTEL/MOTEL REV PAR BY MONTH 2018 - 2020

2019 YTD AVG. \$ 87.11 2018 YTD AVG. \$ 90.74