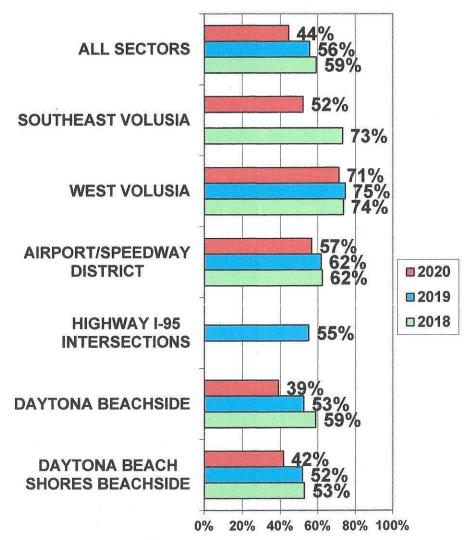

### VOLUSIA OCCUPANCY BY AREA SECTORS -OCTOBER 2018 - 2020

AREA SECTORS WITH FEWER THAN FIVE PROPERTIES REPORTING ARE NOT INCLUDED.

October 2020 Occupancy & Average Daily Rate Report

Overall Volusia Area Occupancy Rate decreased about 20%, to 44% in October 2020 from 56% in October 2019.

The Volusia Area Average Daily Rate decreased about 7%, to \$105.86 in October 2020 from \$113.39 in October 2019.

The Volusia Area Revenue per Available Room decreased about 25%, to \$47.00 in October 2020 from \$63.03 in October 2019.

Biketoberfest Corona Virus restrictions resulted in smaller crowds. Many attendees stayed for one night and not the entire event. The pandemic continued to affect existing reservations and caused cancellations for October 2020.