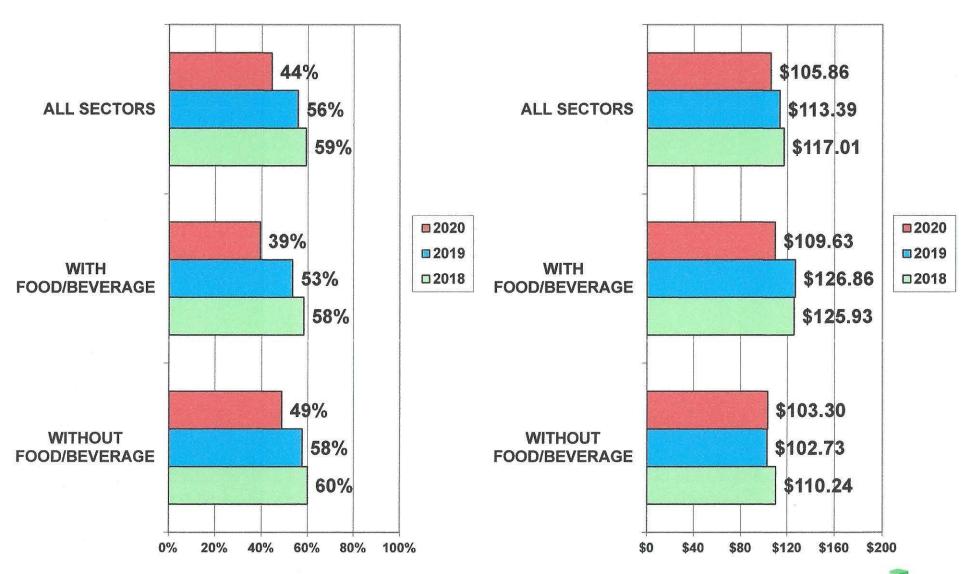

### VOLUSIA OCCUPANCY BY FOOD/BEVERAGE -OCTOBER 2018 - 2020

### VOLUSIA AVERAGE DAILY RATE BY FOOD/BEVERAGE OCTOBER 2018 - 2020

### VOLUSIA REV PAR BY FOOD/BEVERAGE OCTOBER 2018 - 2020

October 2020 Occupancy & Average Daily Rate Report

Overall Volusia Area Occupancy Rate decreased about 20%, to 44% in October 2020 from 56% in October 2019.

The Volusia Area Average Daily Rate decreased about 7%, to \$105.86 in October 2020 from \$113.39 in October 2019.

The Volusia Area Revenue per Available Room decreased about 25%, to \$47.00 in October 2020 from \$63.03 in October 2019.

Biketoberfest Corona Virus restrictions resulted in smaller crowds. Many attendees stayed for one night and not the entire event. The pandemic continued to affect existing reservations and caused cancellations for October 2020.