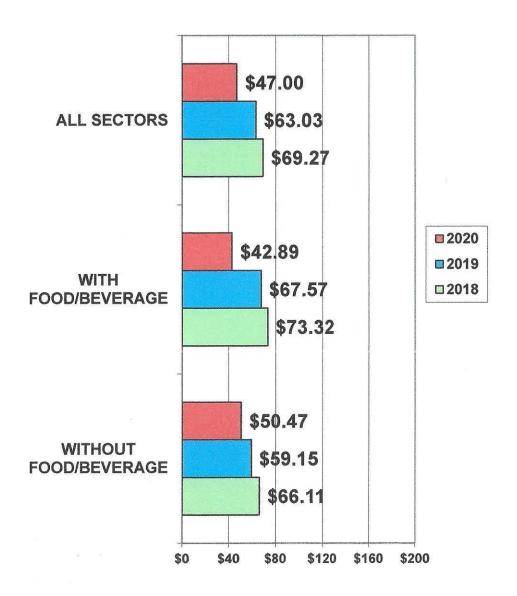

### VOLUSIA REV PAR BY FOOD/BEVERAGE OCTOBER 2018 - 2020

The Volusia Area Revenue per Available Room decreased about 25%, to \$47.00 in October 2020 from \$63.03 in October 2019.

Biketoberfest Corona Virus restrictions resulted in smaller crowds. Many attendees stayed for one night and not the entire event. The pandemic continued to affect existing reservations and caused cancellations for October 2020.