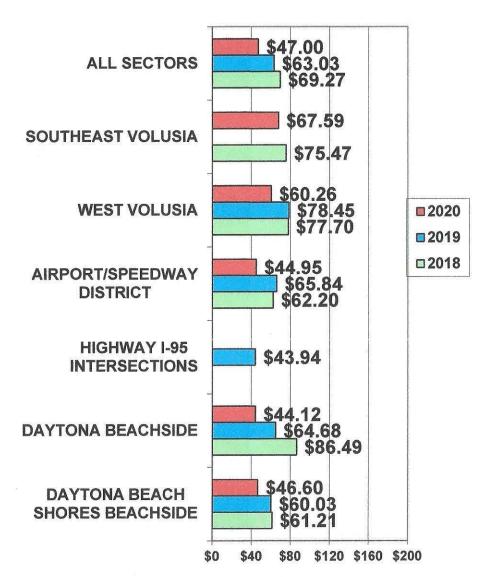

The Volusia Area Revenue per Available Room decreased about 25%, to \$47.00 in October 2020 from \$63.03 in October 2019.

Biketoberfest Corona Virus restrictions resulted in smaller crowds. Many attendees stayed for one night and not the entire event. The pandemic continued to affect existing reservations and caused cancellations for October 2020.

### VOLUSIA REV PAR BY AREA SECTORS -OCTOBER 2018 - 2020

AREA SECTORS WITH FEWER THAN FIVE PROPERTIES REPORTING ARE NOT INCLUDED.