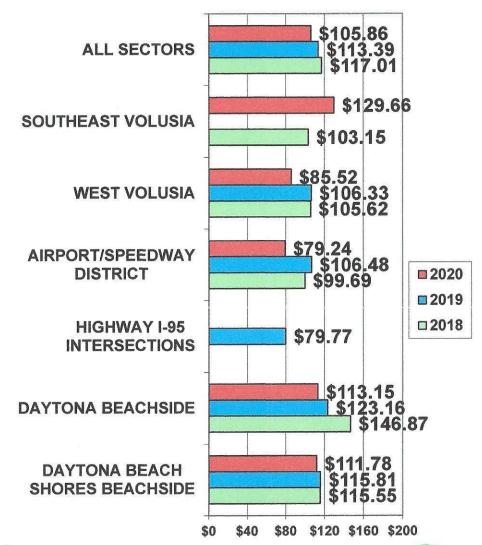

### VOLUSIA AVERAGE DAILY RATE BY AREA SECTORS -OCTOBER 2018 - 2020

Mid-Florida Marketing & Research, Inc.

1

October 2020 Occupancy & Average Daily Rate Report

Overall Volusia Area Occupancy Rate decreased about 20%, to 44% in October 2020 from 56% in October 2019.

The Volusia Area Average Daily Rate decreased about 7%, to \$105.86 in October 2020 from \$113.39 in October 2019.

The Volusia Area Revenue per Available Room decreased about 25%, to \$47.00 in October 2020 from \$63.03 in October 2019.

Biketoberfest Corona Virus restrictions resulted in smaller crowds. Many attendees stayed for one night and not the entire event. The pandemic continued to affect existing reservations and caused cancellations for October 2020.