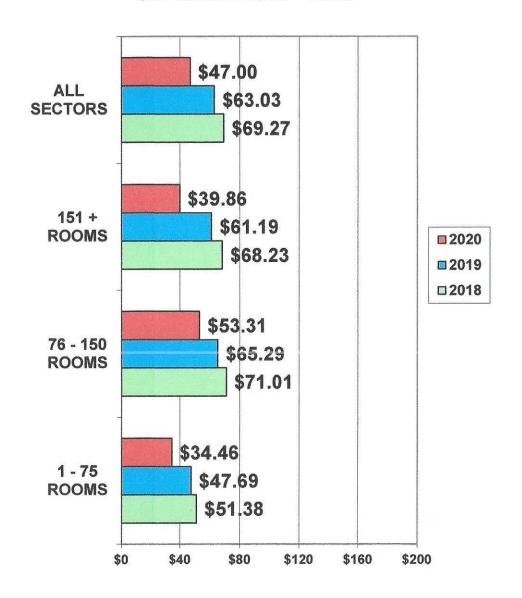

The Volusia Area Revenue per Available Room decreased about 25%, to \$47.00 in October 2020 from \$63.03 in October 2019.

Biketoberfest Corona Virus restrictions resulted in smaller crowds. Many attendees stayed for one night and not the entire event. The pandemic continued to affect existing reservations and caused cancellations for October 2020.

### VOLUSIA REV PAR BY PROPERTY SIZE -OCTOBER 2018 - 2020