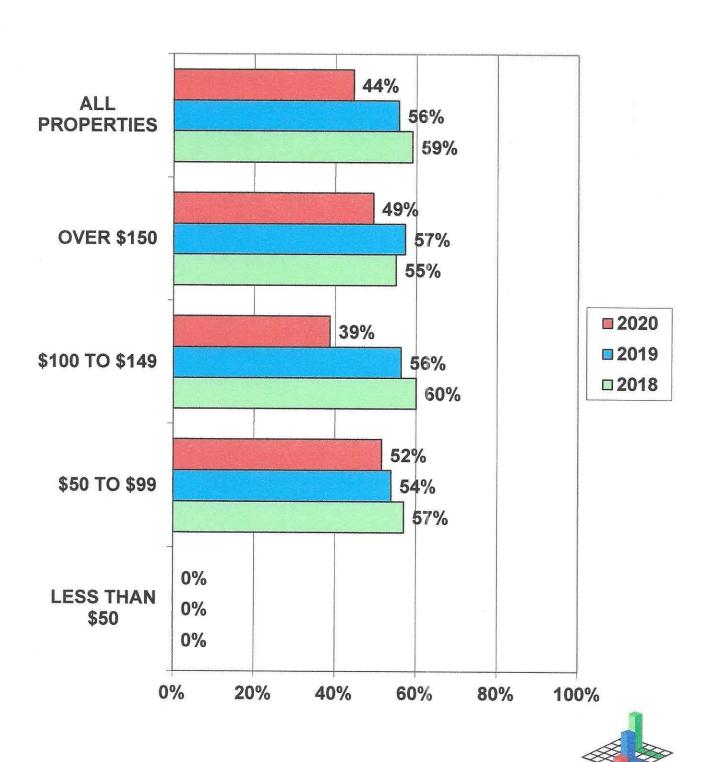

# VOLUSIA HOTEL/MOTEL OCCUPANCY BY PRICE RANGE OCTOBER 2018 - 2020

Mid-Florida Marketing & Research, Inc.