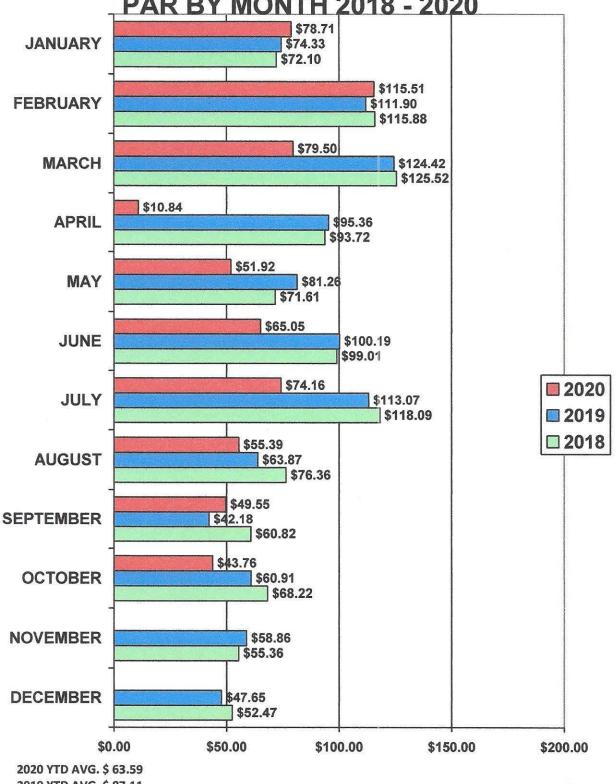

## HALIFAX AREA HOTEL/MOTEL REV PAR BY MONTH 2018 - 2020

2019 YTD AVG. \$ 87.11 2018 YTD AVG. \$ 90.74

The Daytona Beach Area Revenue per Available Room decreased about 28%, to \$43.76 in October 2020 from \$60.91 in October 2019.

Biketoberfest Corona Virus restrictions resulted in smaller crowds. Many attendees stayed for one night and not the entire event. The pandemic continued to affect existing reservations and caused cancellations for October 2020.

The Volusia Area Revenue per Available Room decreased about 25%, to \$47.00 in October 2020 from \$63.03 in October 2019.

Biketoberfest Corona Virus restrictions resulted in smaller crowds. Many attendees stayed for one night and not the entire event. The pandemic continued to affect existing reservations and caused cancellations for October 2020.