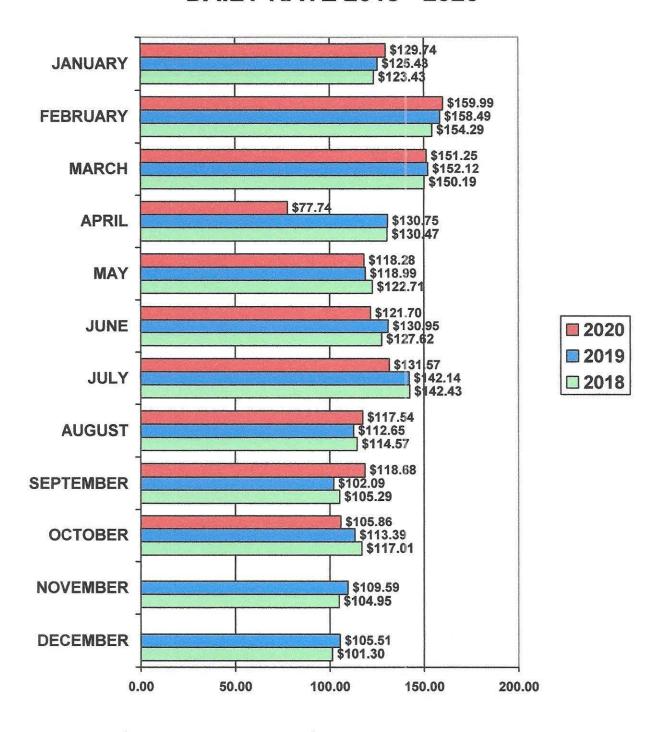

### HALIFAX AREA HOTEL/MOTEL **AVERAGE DAILY RATE 2018 - 2020**

2020 YTD AVG. \$130.56 OCTOBER 2020 HIGH \$ 137.35 2018 YTD AVG. \$131.19

2019 YTD AVG. \$131.23 OCTOBER 2020 LOW \$ 62.34