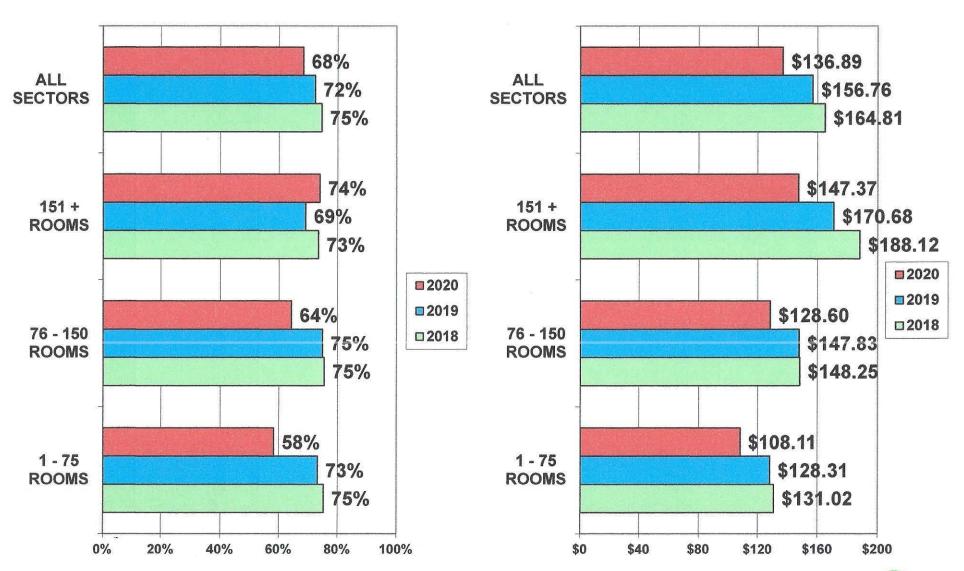

## VOLUSIA OCCUPANCY BY PROPERTY SIZE - OCTOBER 2018 - 2020

## VOLUSIA AVERAGE DAILY RATE BY PROPERTY SIZE OCTOBER 2018 - 2020

### VOLUSIA REV PAR BY PROPERTY SIZE -OCTOBER 2018 - 2020