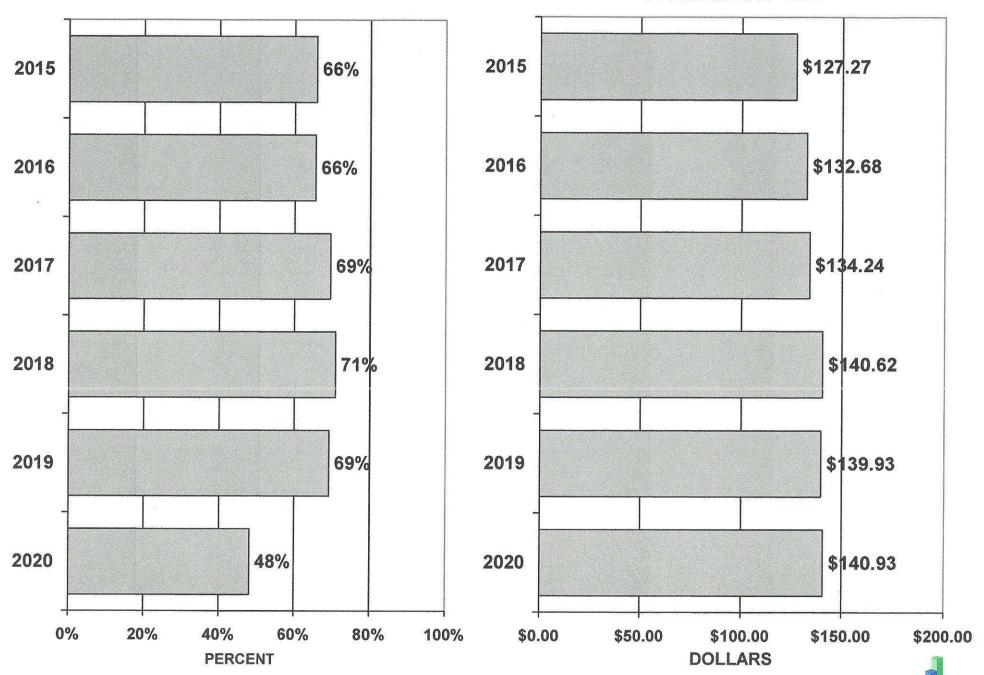

### BEACHSIDE DAYTONA BEACH OCCUPANCY YEAR TO DATE OCTOBER 2015 - 2020

### BEACHSIDE DAYTONA BEACH AVERAGE DAILY RATE YEAR TO DATE OCTOBER 2015 - 2020

Mid-Florida Marketing & Research, Ir