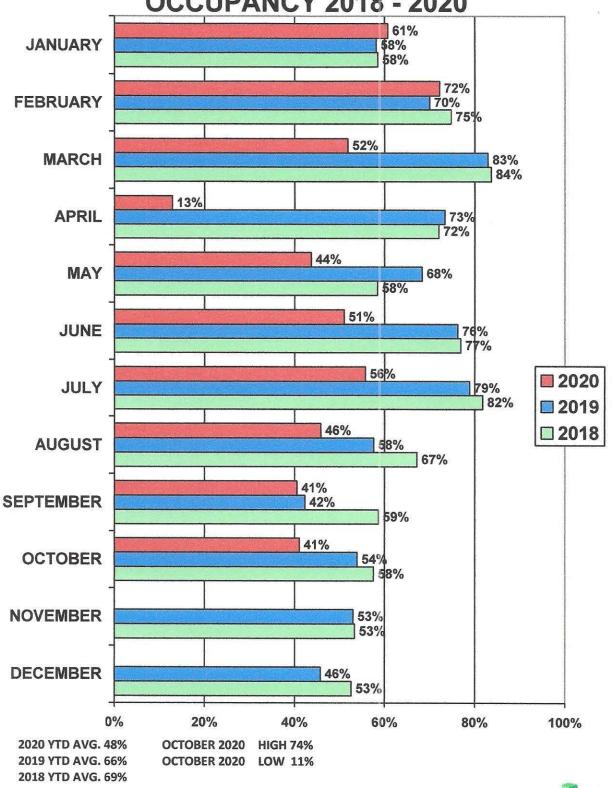

## HALIFAX AREA HOTEL/MOTEL OCCUPANCY 2018 - 2020

# **VOLUSIA HOTEL/MOTEL OCCUPANCY 2018 - 2020**

2020 YTD AVG. 50% 2019 YTD AVG. 67% 2018 YTD AVG. 70% 2020 OCTOBER HIGH 92% 2020 OCTOBER LOW 11%