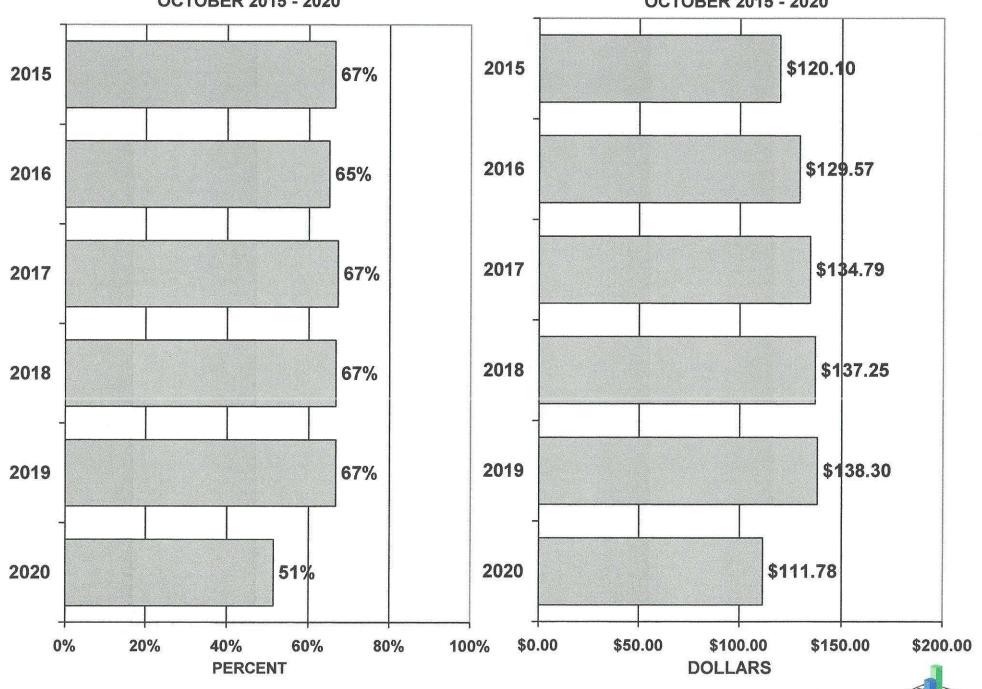

## DAYTONA BEACH SHORES OCCUPANCY YEAR TO DATE OCTOBER 2015 - 2020

## DAYTONA BEACH SHORES AVERAGE DAILY RATE YEAR TO DATE OCTOBER 2015 - 2020

Mid-Florida Marketing & Research,