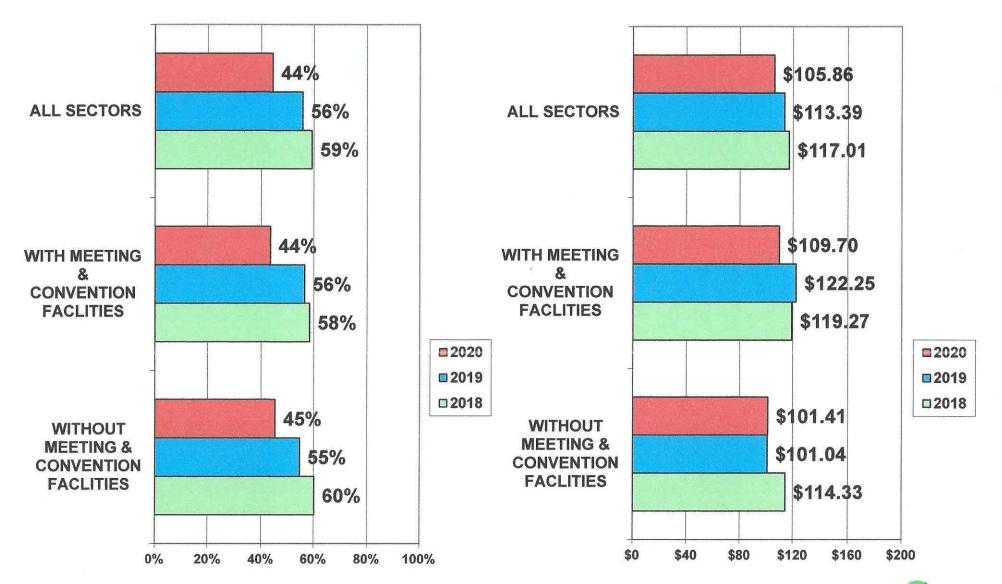

## VOLUSIA OCCUPANCY BY MEETING & CONVENTION FACILITIES OCTOBER 2018 - 2020

### VOLUSIA AVERAGE DAILY RATE BY MEETING & CONVENTION FACILITIES - OCTOBER 2018 - 2020