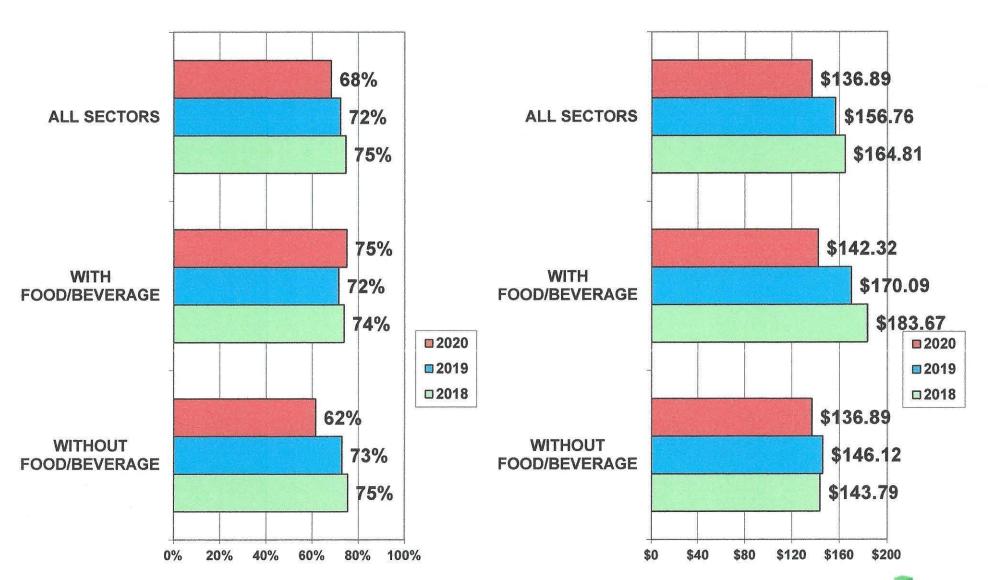

### VOLUSIA OCCUPANCY BY FOOD/BEVERAGE -OCTOBER 2018 - 2020

### VOLUSIA AVERAGE DAILY RATE BY FOOD/BEVERAGE OCTOBER 2018 - 2020

### VOLUSIA REV PAR BY FOOD/BEVERAGE OCTOBER 2018 - 2020