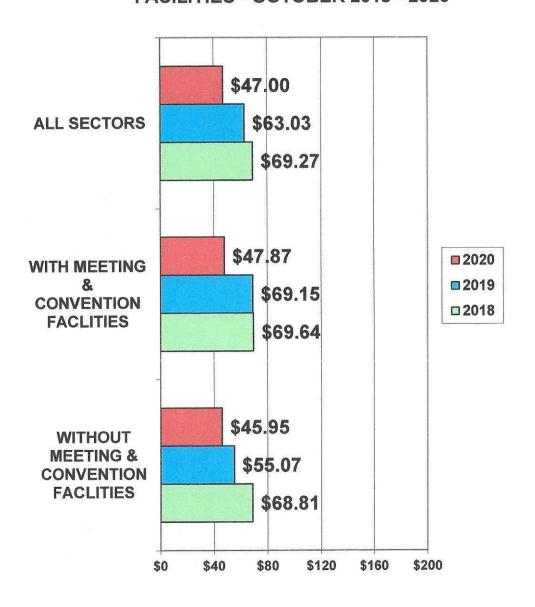

The Volusia Area Revenue per Available Room decreased about 25%, to \$47.00 in October 2020 from \$63.03 in October 2019.

Biketoberfest Corona Virus restrictions resulted in smaller crowds. Many attendees stayed for one night and not the entire event. The pandemic continued to affect existing reservations and caused cancellations for October 2020.

### VOLUSIA REV PAR BY AREA SECTORS -OCTOBER 2018 - 2020

AREA SECTORS WITH FEWER THAN FIVE PROPERTIES REPORTING ARE NOT INCLUDED.