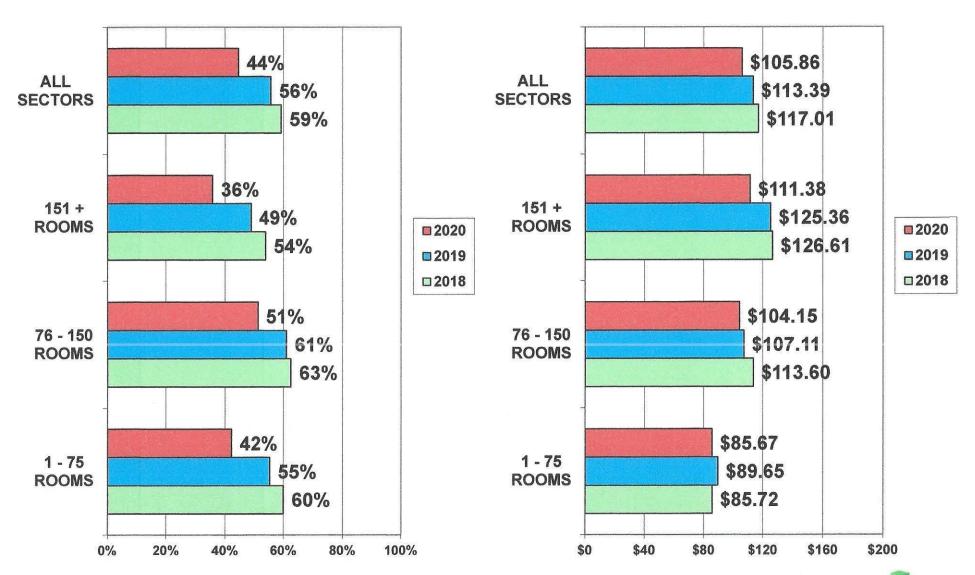

## VOLUSIA OCCUPANCY BY PROPERTY SIZE - OCTOBER 2018 - 2020

## VOLUSIA AVERAGE DAILY RATE BY PROPERTY SIZE OCTOBER 2018 - 2020