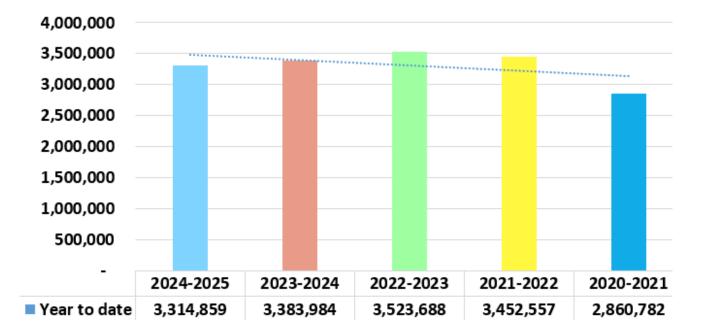

# Schedule of Collection Allocation Panama City Beach

#### Fiscal year to date through November 2024

Fiscal year to date through November 2023

|                   | <b>Current period</b> | Prior periods | Total     | <b>Current period</b> | Prior periods | Total     |
|-------------------|-----------------------|---------------|-----------|-----------------------|---------------|-----------|
| Taxes             | 3,121,502             | 154,971       | 3,276,473 | 3,149,995             | 184,837       | 3,334,832 |
| Penalties         | 10,542                | 21,332        | 31,875    | 19,406                | 19,836        | 39,242    |
| Interest          | 46                    | 6,466         | 6,512     | 44                    | 9,866         | 9,910     |
| Total Collections | 3,132,090             | 182,769       | 3,314,859 | 3,169,445             | 214,538       | 3,383,984 |