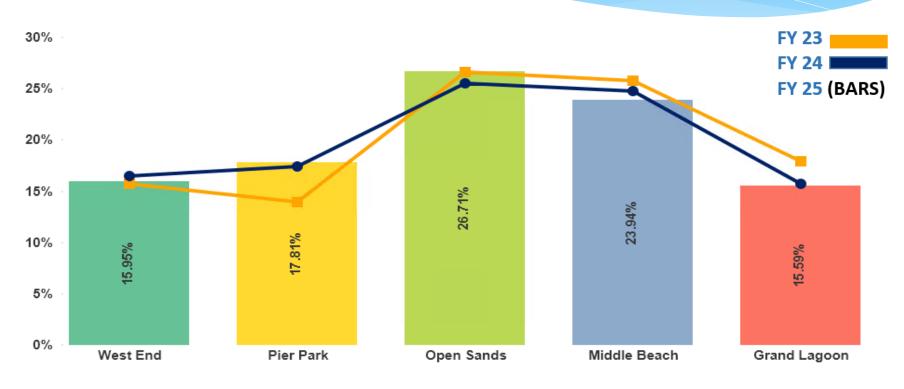

# Panama City BeachAnnual % of Gross Receipts by ZonesThree Year November Comparison

| Nov  | West End | Pier Park | Open Sands | Middle Beach | Grand Lagoon |
|------|----------|-----------|------------|--------------|--------------|
| FY23 | 15.72%   | 13.95%    | 26.66%     | 25.76%       | 17.90%       |
| FY24 | 16.51%   | 17.46%    | 25.52%     | 24.78%       | 15.73%       |
| FY25 | 15.95%   | 17.81%    | 26.71%     | 23.94%       | 15.59%       |