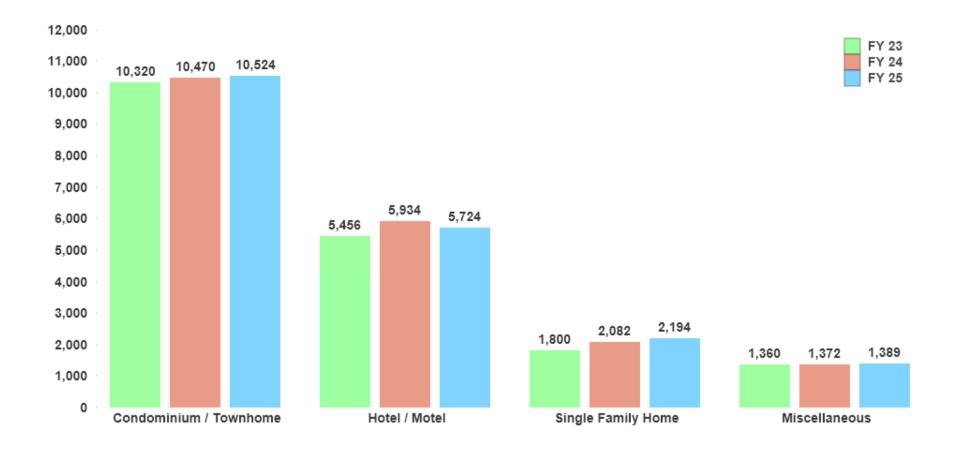

## Unit Count by Property Type Three Years - November

Miscellaneous Includes: Campgrounds, Apartments, Duplex / Multi-family and Timeshare properties.