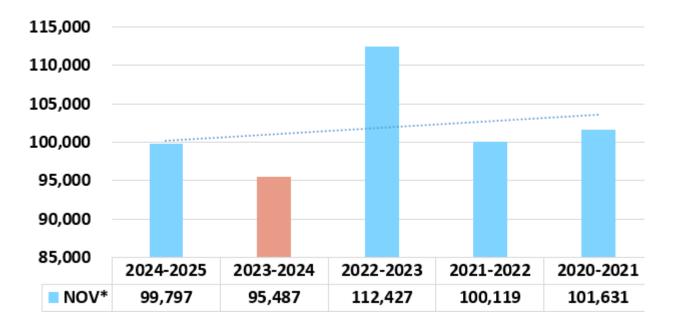

# **Schedule of Collection Allocation Panama City**

#### For the month and fiscal year ending November 2024 and 2023

| For the month ending November 2024 |
|------------------------------------|
|------------------------------------|

#### For the month ending November 2023

|                   | Current period | Prior periods | Total  | Current period | Prior periods | Total  |
|-------------------|----------------|---------------|--------|----------------|---------------|--------|
| Taxes             | 93,755         | 5,009         | 98,764 | 94,945         | 140           | 95,085 |
| Penalties         | 250            | 744           | 994    | 100            | 300           | 400    |
| Interest          | 1              | 38            | 38     | 0              | 2             | 2      |
| Total Collections | 94,005         | 5,791         | 99,797 | 95,046         | 442           | 95,487 |

#### Fiscal year to date through November 2024

Fiscal year to date through November 2023

|                   | <b>Current period</b> | Prior periods | Total   | <b>Current period</b> | Prior periods | Total   |
|-------------------|-----------------------|---------------|---------|-----------------------|---------------|---------|
| Taxes             | 224,905               | 11,966        | 236,871 | 220,104               | 2,981         | 223,085 |
| Penalties         | 550                   | 1,276         | 1,826   | 150                   | 959           | 1,109   |
| Interest          | 1                     | 97            | 98      | 0                     | 66            | 67      |
| Total Collections | 225,456               | 13,340        | 238,796 | 220,254               | 4,007         | 224,260 |