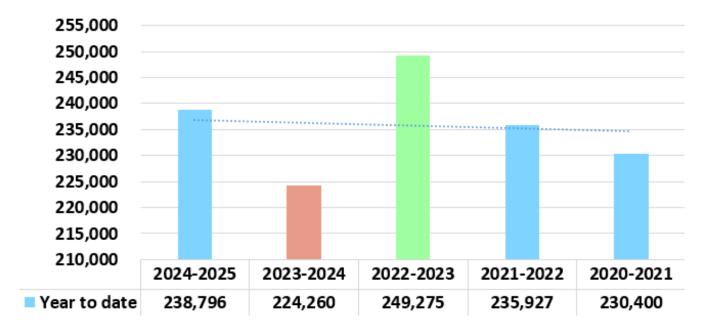

# **Schedule of Collection Allocation Panama City**

#### For the month and fiscal year ending November 2024 and 2023

| For the month ending November 2024 |
|------------------------------------|
|------------------------------------|

#### For the month ending November 2023

|                   | Current period | Prior periods | Total  | Current period | Prior periods | Total  |
|-------------------|----------------|---------------|--------|----------------|---------------|--------|
| Taxes             | 93,755         | 5,009         | 98,764 | 94,945         | 140           | 95,085 |
| Penalties         | 250            | 744           | 994    | 100            | 300           | 400    |
| Interest          | 1              | 38            | 38     | 0              | 2             | 2      |
| Total Collections | 94,005         | 5,791         | 99,797 | 95,046         | 442           | 95,487 |

#### Fiscal year to date through November 2024

Fiscal year to date through November 2023

|                   | <b>Current period</b> | Prior periods | Total   | <b>Current period</b> | Prior periods | Total   |
|-------------------|-----------------------|---------------|---------|-----------------------|---------------|---------|
| Taxes             | 224,905               | 11,966        | 236,871 | 220,104               | 2,981         | 223,085 |
| Penalties         | 550                   | 1,276         | 1,826   | 150                   | 959           | 1,109   |
| Interest          | 1                     | 97            | 98      | 0                     | 66            | 67      |
| Total Collections | 225,456               | 13,340        | 238,796 | 220,254               | 4,007         | 224,260 |