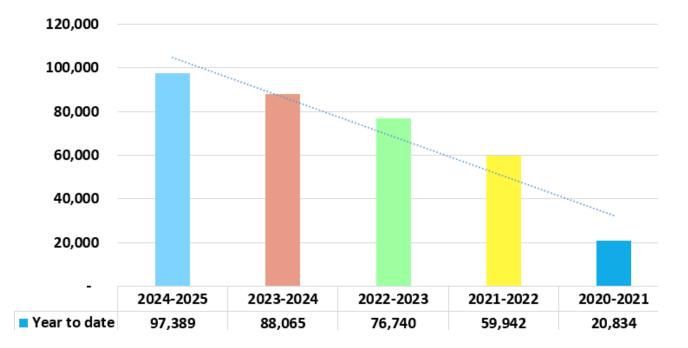

# Schedule of Collection Allocation Mexico Beach

### For the month and fiscal year ending November 2024 and 2023

|                   | For the mon      | th ending Novemb   | er <b>2024</b> | For the m      | For the month ending November 2023 |           |  |  |  |
|-------------------|------------------|--------------------|----------------|----------------|------------------------------------|-----------|--|--|--|
|                   | Current period   | Prior periods      | Total          | Current period | Prior periods                      | Total     |  |  |  |
| Taxes             | 29,273           | 3,986              | 33,259         | 22,778         | 1,250                              | 24,029    |  |  |  |
| Penalties         | 200              | 349                | 549            | 100            | 740                                | 840       |  |  |  |
| Interest          | 0                | 349                | 349            | -              | 64                                 | 64        |  |  |  |
| Total Collections | 29,473           | 4,684              | 34,157         | 22,878         | 2,054                              | 24,932    |  |  |  |
|                   | Fiscal year to d | late through Noven | nber 2024      | Fiscal year to | o date through Nover               | nber 2023 |  |  |  |

|                   | <b>Current period</b> | <b>Prior periods</b> | Total  | <b>Current period</b> | Prior periods | Total  |
|-------------------|-----------------------|----------------------|--------|-----------------------|---------------|--------|
| Taxes             | 90,781                | 5,257                | 96,038 | 84,071                | 2,168         | 86,239 |
| Penalties         | 400                   | 449                  | 849    | 758                   | 998           | 1,755  |
| Interest          | 1                     | 501                  | 502    | 2                     | 69            | 71     |
|                   |                       |                      |        |                       |               |        |
| Total Collections | 91,182                | 6,207                | 97,389 | 84,831                | 3,234         | 88,065 |