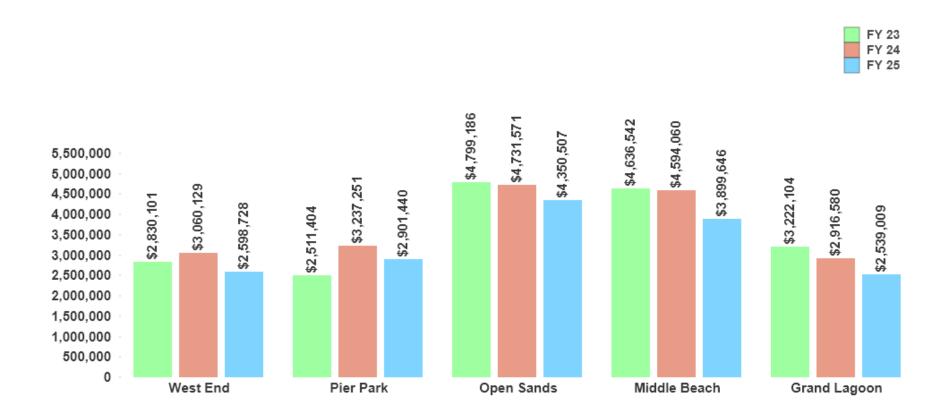

# Panama City BeachAnnual % of Gross Receipts by ZonesThree Year November Comparison

| Nov  | West End | Pier Park | Open Sands | Middle Beach | Grand Lagoon |
|------|----------|-----------|------------|--------------|--------------|
| FY23 | 15.72%   | 13.95%    | 26.66%     | 25.76%       | 17.90%       |
| FY24 | 16.51%   | 17.46%    | 25.52%     | 24.78%       | 15.73%       |
| FY25 | 15.95%   | 17.81%    | 26.71%     | 23.94%       | 15.59%       |

# Gross Rental Receipts Three Year November Comparison

### \*Rounded to nearest whole dollar per each element

Panama City Beach

22