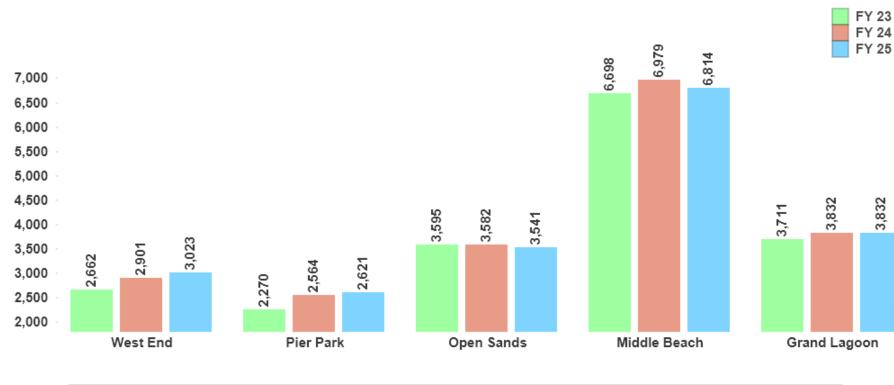

|        |
| Total Collections | 91,182                | 6,207                | 97,389 | 84,831                | 3,234         | 88,065 |

Bay CountyTourist Development Council



## **TDC Zones: Panama City Beach and Surrounding**







# Panama City BeachAnnual % of Gross Receipts by ZonesThree Year November Comparison



| Nov  | West End | Pier Park | Open Sands | Middle Beach | Grand Lagoon |
|------|----------|-----------|------------|--------------|--------------|
| FY23 | 15.72%   | 13.95%    | 26.66%     | 25.76%       | 17.90%       |
| FY24 | 16.51%   | 17.46%    | 25.52%     | 24.78%       | 15.73%       |
| FY25 | 15.95%   | 17.81%    | 26.71%     | 23.94%       | 15.59%       |



Bay County Tourist Development Council



# Total Unit Count Three Year November Comparison



|       | Oct    | Nov    | Dec    | Jan    | Feb    | Mar    | Apr    | May    | Jun    | Jul    | Aug    | Sep    |
|-------|--------|--------|--------|--------|--------|--------|--------|--------|--------|--------|--------|--------|
| FY 23 | 19,229 | 18,936 | 19,266 | 18,964 | 19,032 | 19,271 | 19,500 | 19,650 | 19,861 | 19,889 | 19,915 | 19,867 |
| FY 24 | 19,809 | 19,858 | 20,140 | 19,914 | 20,132 | 20,456 | 20,280 | 20,408 | 20,504 | 20,450 | 20,465 | 20,522 |
| FY 25 | 20,404 | 19,831 |        |        |        |        |        |        |        |        |        |        |



Panama City Beach



## Unit Count Reporting Income Three Year November Comparison

#### FY 23 **FY 24** FY 25 3,882 3,889 4,000 3,531 3,500 2,830 2,774 3,000 2,668 2,500 2,169 2,146 2,020 1,823 1,719 2,00