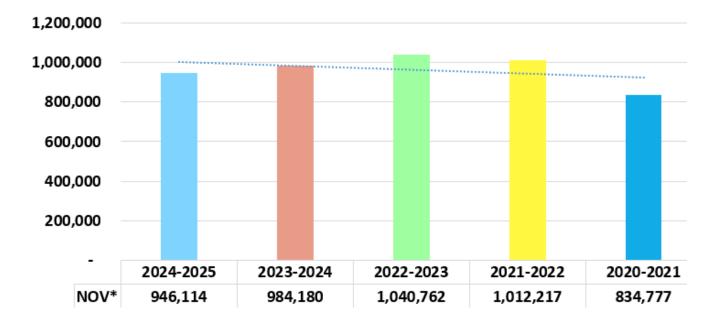

# Schedule of Collection Allocation Panama City Beach

#### For the month and fiscal year ending November 2024 and 2023

|                   | For the mon    | th ending Novemb | er 2024 | For the month ending November 2023 |               |         |  |  |
|-------------------|----------------|------------------|---------|------------------------------------|---------------|---------|--|--|
|                   | Current period | Prior periods    | Total   | Current period                     | Prior periods | Total   |  |  |
| Taxes             | 848,958        | 77,204           | 926,162 | 858,687                            | 104,148       | 962,834 |  |  |
| Penalties         | 4,731          | 12,369           | 17,101  | 3,991                              | 9,773         | 13,764  |  |  |
| Interest          | 13             | 2,839            | 2,852   | 9                                  | 7,573         | 7,582   |  |  |
| Total Collections | 853,703        | 92,412           | 946,114 | 862,686                            | 121,493       | 984,180 |  |  |
|                   |                |                  |         |                                    |               |         |  |  |

#### Fiscal year to date through November 2024

Fiscal year to date through November 2023

|                   | <b>Current period</b> | Prior periods | Total     | <b>Current period</b> | Prior periods | Total     |
|-------------------|-----------------------|---------------|-----------|-----------------------|---------------|-----------|
| Taxes             | 3,121,502             | 154,971       | 3,276,473 | 3,149,995             | 184,837       | 3,334,832 |
| Penalties         | 10,542                | 21,332        | 31,875    | 19,406                | 19,836        | 39,242    |
| Interest          | 46                    | 6,466         | 6,512     | 44                    | 9,866         | 9,910     |
| Total Collections | 3,132,090             | 182,769       | 3,314,859 | 3,169,445             | 214,538       | 3,383,984 |