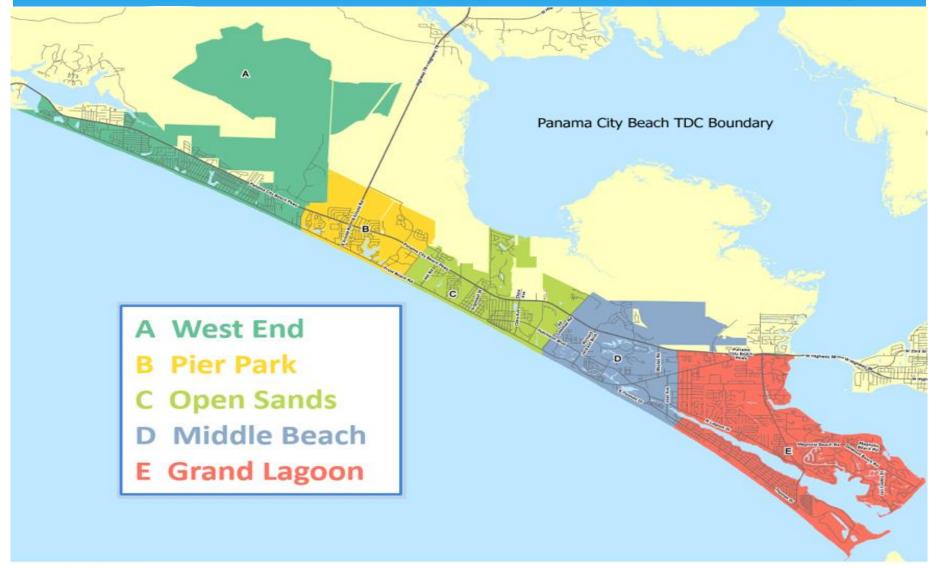

----------|--------|-----------------------|---------------|--------|
| Taxes             | 90,781                | 5,257                | 96,038 | 84,071                | 2,168         | 86,239 |
| Penalties         | 400                   | 449                  | 849    | 758                   | 998           | 1,755  |
| Interest          | 1                     | 501                  | 502    | 2                     | 69            | 71     |
|                   |                       |                      |        |                       |               |        |
| Total Collections | 91,182                | 6,207                | 97,389 | 84,831                | 3,234         | 88,065 |

Bay CountyTourist Development Council



## **TDC Zones: Panama City Beach and Surrounding**







# Panama City BeachAnnual % of Gross Receipts by ZonesThree Year November Comparison



| Nov  | West End | Pier Park | Open Sands | Middle Beach | Grand Lagoon |
|------|----------|-----------|------------|--------------|--------------|
| FY23 | 15.72%   | 13.95%    | 26.66%     | 25.76%       | 17.90%       |
| FY24 | 16.51%   | 17.46%    | 25.52%     | 24.78%       | 15.73%       |
| FY25 | 15.95%   | 17.81%    | 26.71%     | 23.94%       | 15.59%       |



Bay County Tourist Development Council



# Total Unit Count Three Year November Comparison



|       | Oct    | Nov    | Dec    | Jan    | Feb    | Mar    | Apr    | May    | Jun    | Jul    | Aug    | Sep    |
|-------|--------|--------|--------|--------|--------|--------|--------|--------|--------|--------|--------|-------