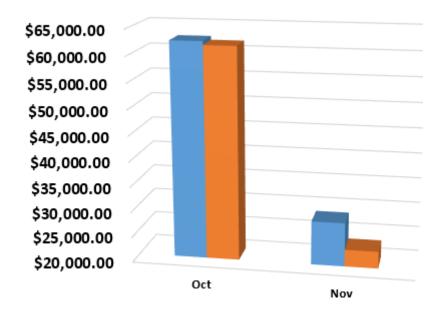

Panama City Beach

# Gross Rental Receipts Three Year November Comparison

### \*Rounded to nearest whole dollar per each element

Panama City Beach

22

### Fiscal Year Ending November 30, 2024

Panama City Beach

|       | Oct          | Nov          | Dec          | Jan          | Feb          | Mar          | Apr          | May          | Jun           | Jul           | Aug          | Sep          |
|-------|--------------|--------------|--------------|--------------|--------------|--------------|--------------|--------------|---------------|---------------|--------------|--------------|
| FY 23 | \$48,896,090 | \$17,999,336 | \$21,777,587 | \$17,759,529 | \$24,751,120 | \$54,738,052 | \$58,884,231 | \$75,417,298 | \$133,960,022 | \$153,515,825 | \$60,832,325 | \$50,402,105 |
| FY 24 | \$45,187,738 | \$18,539,590 | \$19,258,640 | \$16,215,491 | \$24,484,578 | \$58,332,981 | \$51,022,850 | \$79,913,113 | \$143,515,674 | \$144,121,959 | \$65,867,070 | \$46,247,935 |
| FY 25 | \$45,233,157 | \$16,289,329 |              |              |              |              |              |              |               |               |              |              |