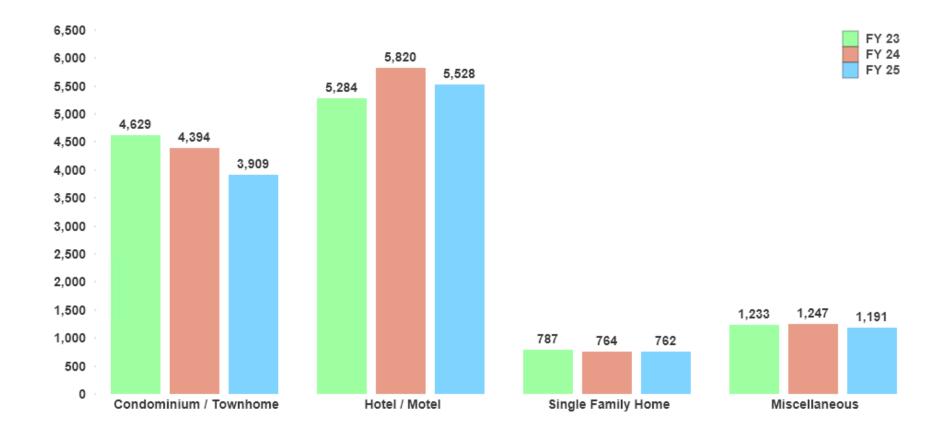

# Panama City BeachUnit Count Reporting Income byProperty Type - Three Year - November

Miscellaneous Includes: Campgrounds, Apartments, Duplex / Multi-family and Timeshare properties.