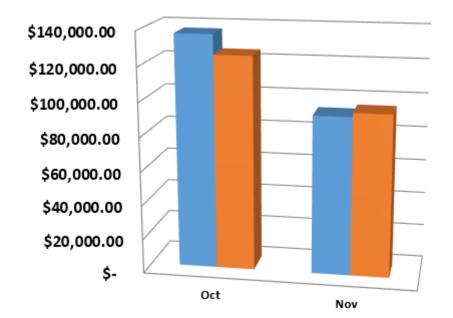

|         | Accrual Attribution Data                                       |             |          |             |    |            |        |           |              |  |  |  |  |  |
|---------|----------------------------------------------------------------|-------------|----------|-------------|----|------------|--------|-----------|--------------|--|--|--|--|--|
|         | <u>2024/2025 As 2023/2024 As Variance Variance % 2023/2024</u> |             |          |             |    |            |        |           |              |  |  |  |  |  |
|         | <u>c</u>                                                       | of 12/31/24 | <u>(</u> | of 12/31/23 |    |            |        | <u>FI</u> | NAL 12/31/24 |  |  |  |  |  |
| Oct     | \$                                                             | 136,755.56  | \$       | 125,291.87  | \$ | 11,463.69  | 9.15%  | \$        | 126,505.16   |  |  |  |  |  |
| Nov     | \$                                                             | 92,900.69   | \$       | 95,230.21   | \$ | (2,329.52) | -2.45% | \$        | 96,379.91    |  |  |  |  |  |
| Dec-Sep | \$                                                             | 1,104.50    | \$       | -           |    |            |        |           |              |  |  |  |  |  |
|         | \$                                                             | 230,760.75  | \$       | 220,522.08  | \$ | 9,134.17   | 4.14%  | \$        | 222,885.07   |  |  |  |  |  |

2024/2025 As of 12/31/24

2023/2024 As of 12/31/23

Bay County Tourist Development Council

### Cash / Accrual Breakdown

|     |      |                  | Col             | lected in  |   |            |          |    |           | _  |            |
|-----|------|------------------|-----------------|------------|---|------------|----------|----|-----------|----|------------|
|     |      | <u>Nov</u>       | <u>Dec</u>      | <u>Jan</u> |   | <u>Fel</u> | <u>)</u> | M  | <u>ar</u> |    |            |
| I   | Pre  | \$<br>7,548.47   | \$<br>486.84    |            |   |            |          |    |           | \$ | 8,035.31   |
|     | Oct  | \$<br>131,451.02 | \$<br>5,304.54  |            |   |            |          |    |           | \$ | 136,755.56 |
| I   | Nov  |                  | \$<br>92,900.69 |            |   |            |          |    |           | \$ | 92,900.69  |
| I   | Dec  |                  | \$<br>1,104.50  |            |   |            |          |    |           | \$ | 1,104.50   |
|     | Jan  |                  |                 |            |   |            |          |    |           | \$ | -          |
|     | Feb  |                  |                 |            |   |            |          |    |           | \$ | -          |
| ם ע | Mar  |                  |                 |            |   |            |          |    |           | \$ | -          |
|     | Apr  |                  |                 |            |   |            |          |    |           | \$ | -          |
| ן א | Мау  |                  |                 |            |   |            |          |    |           | \$ | -          |
|     | Jun  |                  |                 |            |   |            |          |    |           | \$ | -          |
|     | Jul  |                  |                 |            |   |            |          |    |           | \$ | -          |
| 7   | Aug  |                  |                 |            |   |            |          |    |           | \$ | -          |
|     | Sep  |                  |                 |            |   |            |          |    |           | \$ | -          |
| I   | Post |                  |                 |            |   |            |          |    |           | \$ | -          |
|     |      | \$<br>138,999.49 | \$<br>99,796.57 | \$         | - | \$         | -        | \$ | -         | \$ | 238,796.06 |