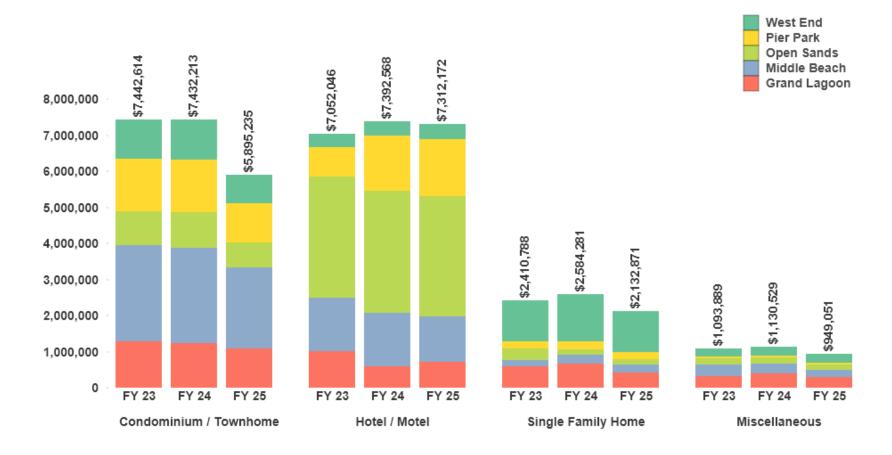

## Gross Receipts by Property Type Three Year – November

Miscellaneous Includes: Campgrounds, Apartments, Duplex / Multi-family and Timeshare properties.

\*Rounded to nearest whole dollar per each element

Reporting Units and Gross Receipts for Hotel/Motel, Single Family and Miscellaneous property types for month ending November 30, 2024

| Hotel/Motel Units:          | 5,528       |
|-----------------------------|-------------|
| Hotel/Motel Gross Receipts: | \$7,312,172 |

| Single Family Units:          | 762         |
|-------------------------------|-------------|
| Single Family Gross Receipts: | \$2,132,871 |

| Miscellaneous Units:          | 1,191              |
|-------------------------------|--------------------|
|                               |                    |
| Miscellaneous Gross Receipts: | \$949 <i>,</i> 051 |

Miscellaneous Includes: Campgrounds, Apartments, Duplex / Multi-family and Timeshare properties.