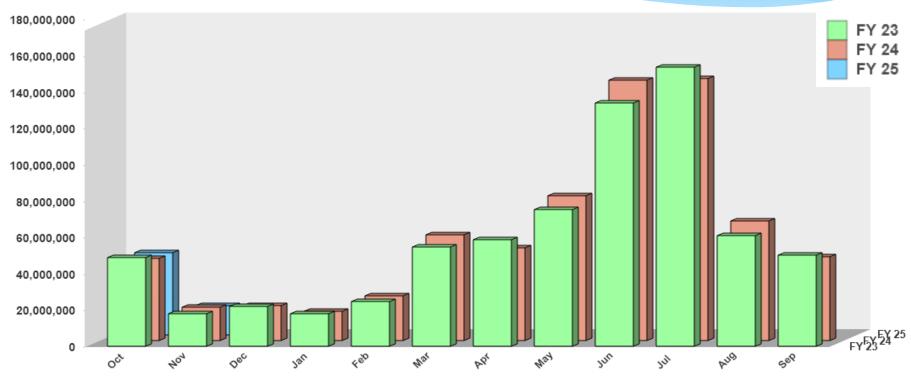

## Year to Date Monthly Gross Receipts Comparison

### Fiscal Year Ending November 30, 2024

Panama City Beach

|       | Oct          | Nov          | Dec          | Jan          | Feb          | Mar          | Apr          | May          | Jun           | Jul           | Aug          | Sep          |
|-------|--------------|--------------|--------------|--------------|--------------|--------------|--------------|--------------|---------------|---------------|--------------|--------------|
| FY 23 | \$48,896,090 | \$17,999,336 | \$21,777,587 | \$17,759,529 | \$24,751,120 | \$54,738,052 | \$58,884,231 | \$75,417,298 | \$133,960,022 | \$153,515,825 | \$60,832,325 | \$50,402,105 |
| FY 24 | \$45,187,738 | \$18,539,590 | \$19,258,640 | \$16,215,491 | \$24,484,578 | \$58,332,981 | \$51,022,850 | \$79,913,113 | \$143,515,674 | \$144,121,959 | \$65,867,070 | \$46,247,935 |
| FY 25 | \$45,233,157 | \$16,289,329 |              |              |              |              |              |              |               |               |              |              |

\*Rounded to nearest whole dollar per each element