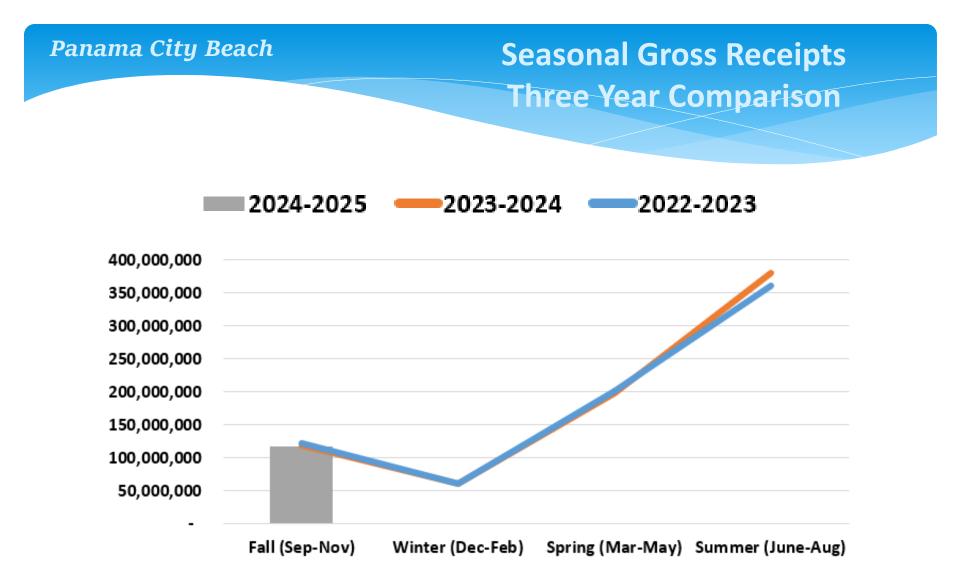

# Gross Rental Receipts Three Year November Comparison

### \*Rounded to nearest whole dollar per each element

Panama City Beach

22

### Fiscal Year Ending November 30, 2024

Panama City Beach

|       | Oct          | Nov          | Dec          | Jan          | Feb          | Mar          | Apr          | May          | Jun           | Jul           | Aug          | Sep          |
|-------|--------------|--------------|--------------|--------------|--------------|--------------|--------------|--------------|---------------|---------------|--------------|--------------|
| FY 23 | \$48,896,090 | \$17,999,336 | \$21,777,587 | \$17,759,529 | \$24,751,120 | \$54,738,052 | \$58,884,231 | \$75,417,298 | \$133,960,022 | \$153,515,825 | \$60,832,325 | \$50,402,105 |
| FY 24 | \$45,187,738 | \$18,539,590 | \$19,258,640 | \$16,215,491 | \$24,484,578 | \$58,332,981 | \$51,022,850 | \$79,913,113 | \$143,515,674 | \$144,121,959 | \$65,867,070 | \$46,247,935 |
| FY 25 | \$45,233,157 | \$16,289,329 |              |              |              |              |              |              |               |               |              |              |