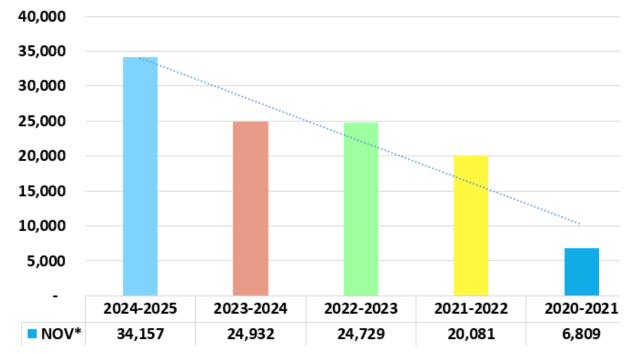

# Schedule of Collection Allocation Mexico Beach

### For the month and fiscal year ending November 2024 and 2023

|                   | For the mon      | th ending Novemb   | er <b>2024</b> | For the m      | For the month ending November 2023 |           |  |  |  |
|-------------------|------------------|--------------------|----------------|----------------|------------------------------------|-----------|--|--|--|
|                   | Current period   | Prior periods      | Total          | Current period | Prior periods                      | Total     |  |  |  |
| Taxes             | 29,273           | 3,986              | 33,259         | 22,778         | 1,250                              | 24,029    |  |  |  |
| Penalties         | 200              | 349                | 549            | 100            | 740                                | 840       |  |  |  |
| Interest          | 0                | 349                | 349            | -              | 64                                 | 64        |  |  |  |
| Total Collections | 29,473           | 4,684              | 34,157         | 22,878         | 2,054                              | 24,932    |  |  |  |
|                   | Fiscal year to d | late through Noven | nber 2024      | Fiscal year to | o date through Nover               | nber 2023 |  |  |  |

|                   | <b>Current period</b> | <b>Prior periods</b> | Total  | <b>Current period</b> | Prior periods | Total  |
|-------------------|-----------------------|----------------------|--------|-----------------------|---------------|--------|
| Taxes             | 90,781                | 5,257                | 96,038 | 84,071                | 2,168         | 86,239 |
| Penalties         | 400                   | 449                  | 849    | 758                   | 998           | 1,755  |
| Interest          | 1                     | 501                  | 502    | 2                     | 69            | 71     |
|                   |                       |                      |        |                       |               |        |
| Total Collections | 91,182                | 6,207                | 97,389 | 84,831                | 3,234         | 88,065 |