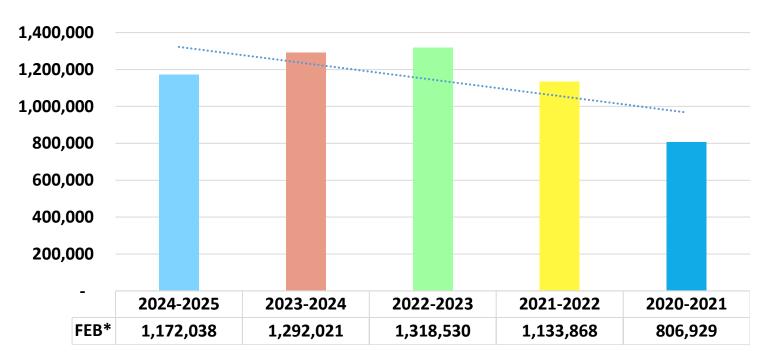

### **Panama City Beach**

### For the month ending February 28, 2025

## Schedule of Collection Allocation Panama City Beach

For the month and fiscal year ending February 2025 and 2024

|                   | For the mor      | nth ending Februa  | ry 2025   | For the month ending February 2024        |               |           |  |  |
|-------------------|------------------|--------------------|-----------|-------------------------------------------|---------------|-----------|--|--|
|                   | Current period   | Prior periods      | Total     | Current period                            | Prior periods | Total     |  |  |
| Taxes             | 1,063,826        | 72,988             | 1,136,814 | 1,123,361                                 | 144,966       | 1,268,327 |  |  |
| Penalties         | 17,378           | 16,286             | 33,664    | 5,173                                     | 12,498        | 17,671    |  |  |
| Interest          | 35               | 1,524              | 1,560     | 51                                        | 5,974         | 6,024     |  |  |
| Total Collections | 1,081,239        | 90,799             | 1,172,038 | 1,128,585                                 | 163,437       | 1,292,021 |  |  |
|                   | Fiscal year to o | date through Febro | uary 2025 | Fiscal year to date through February 2024 |               |           |  |  |
|                   | Current period   | Prior periods      | Total     | Current period                            | Prior periods | Total     |  |  |
| Taxes             | 5,625,777        | 282,188            | 5,907,965 | 5,768,235                                 | 637,056       | 6,405,292 |  |  |
| Penalties         | 28,270           | 48,306             | 76,577    | 33,248                                    | 59,285        | 92,533    |  |  |
| Interest          | 82               | 10,379             | 10,461    | 114                                       | 35,907        | 36,021    |  |  |
| Total Collections | 5,654,130        | 340,873            | 5,995,003 | 5,801,597                                 | 732,248       | 6,533,845 |  |  |