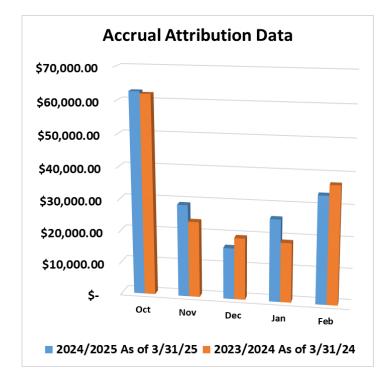

### **Panama City**

|         | Accrual Attribution Data |            |    |             |    |                 |            |  |  |  |  |  |  |
|---------|--------------------------|------------|----|-------------|----|-----------------|------------|--|--|--|--|--|--|
|         | 2024/2025 As             |            |    | 023/2024 As |    | <u>Variance</u> | Variance % |  |  |  |  |  |  |
|         |                          | of 3/31/25 |    | of 3/31/24  |    |                 |            |  |  |  |  |  |  |
| Oct     | \$                       | 136,965.57 | \$ | 125,922.87  | \$ | 11,042.70       | 8.77%      |  |  |  |  |  |  |
| Nov     | \$                       | 95,027.49  | \$ | 96,198.74   | \$ | (1,171.25)      | -1.22%     |  |  |  |  |  |  |
| Dec     | \$                       | 87,456.03  | \$ | 87,413.91   | \$ | 42.12           | 0.05%      |  |  |  |  |  |  |
| Jan     | \$                       | 96,054.37  | \$ | 109,977.51  | \$ | (13,923.14)     | -12.66%    |  |  |  |  |  |  |
| Feb     | \$                       | 99,324.74  | \$ | 103,056.76  | \$ | (3,732.02)      | -3.62%     |  |  |  |  |  |  |
| Mar-Sep | \$                       | -          | \$ | 346.44      |    |                 |            |  |  |  |  |  |  |
|         | \$                       | 514,828.20 | \$ | 522,916.23  | \$ | (7,741.59)      | -1.48%     |  |  |  |  |  |  |

#### **Accrual Attribution Data**

■ 2024/2025 As of 3/31/25 ■ 2023/2024 As of 3/31/24