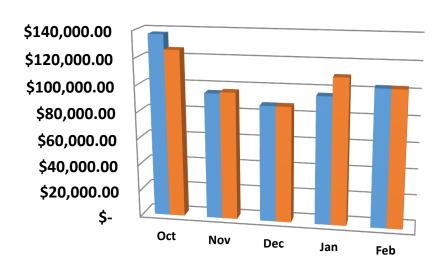

#### **Accrual Attribution Data**

■ 2024/2025 As of 3/31/25 ■ 2023/2024 As of 3/31/24