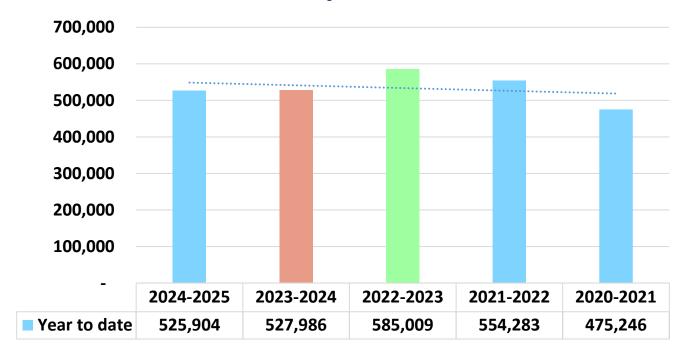

#### **Panama City**

### For the five months ending February 28, 2025

## Schedule of Collection Allocation Panama City

For the month and fiscal year ending February 2025 and 2024

|                   | For the mon      | nth ending Februar | y 2025   | For the month ending February 2024        |               |         |  |  |
|-------------------|------------------|--------------------|----------|-------------------------------------------|---------------|---------|--|--|
|                   | Current period   | Prior periods      | Total    | Current period                            | Prior periods | Total   |  |  |
| Taxes             | 99,524           | 570                | 100,094  | 102,943                                   | 1,447         | 104,390 |  |  |
| Penalties         | (200)            | 1,150              | 950      | 250                                       | 100           | 350     |  |  |
| Interest          | -                | 7                  | 7        | 0                                         | 54            | 54      |  |  |
| Total Collections | 99,324           | 1,727              | 101,051  | 103,194                                   | 1,601         | 104,794 |  |  |
|                   | Fiscal year to c | date through Febru | ary 2025 | Fiscal year to date through February 2024 |               |         |  |  |
|                   | Current period   | Prior periods      | Total    | Current period                            | Prior periods | Total   |  |  |
| Taxes             | 505,086          | 15,991             | 521,077  | 518,936                                   | 5,396         | 524,332 |  |  |
| Penalties         | 350              | 4,212              | 4,562    | 907                                       | 2,609         | 3,516   |  |  |
| Interest          | 1                | 263                | 264      | 1                                         | 137           | 138     |  |  |
| Total Collections | 505,438          | 20,466             | 525,903  | 519,844                                   | 8,142         | 527,986 |  |  |