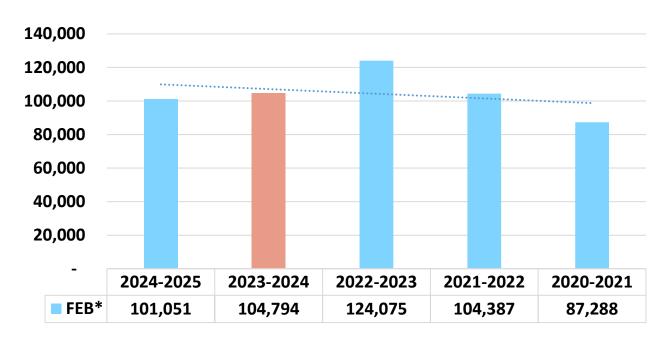

#### **Panama City**

### For the month ending February 28, 2025

### **Panama City**

|         | Accrual Attribution Data |            |    |             |    |                 |            |  |  |  |  |  |  |
|---------|--------------------------|------------|----|-------------|----|-----------------|------------|--|--|--|--|--|--|
|         | 2024/2025 As             |            |    | 023/2024 As |    | <u>Variance</u> | Variance % |  |  |  |  |  |  |
|         |                          | of 3/31/25 |    | of 3/31/24  |    |                 |            |  |  |  |  |  |  |
| Oct     | \$                       | 136,965.57 | \$ | 125,922.87  | \$ | 11,042.70       | 8.77%      |  |  |  |  |  |  |
| Nov     | \$                       | 95,027.49  | \$ | 96,198.74   | \$ | (1,171.25)      | -1.22%     |  |  |  |  |  |  |
| Dec     | \$                       | 87,456.03  | \$ | 87,413.91   | \$ | 42.12           | 0.05%      |  |  |  |  |  |  |
| Jan     | \$                       | 96,054.37  | \$ | 109,977.51  | \$ | (13,923.14)     | -12.66%    |  |  |  |  |  |  |
| Feb     | \$                       | 99,324.74  | \$ | 103,056.76  | \$ | (3,732.02)      | -3.62%     |  |  |  |  |  |  |
| Mar-Sep | \$                       | -          | \$ | 346.44      |    |                 |            |  |  |  |  |  |  |
|         | \$                       | 514,828.20 | \$ | 522,916.23  | \$ | (7,741.59)      | -1.48%     |  |  |  |  |  |  |