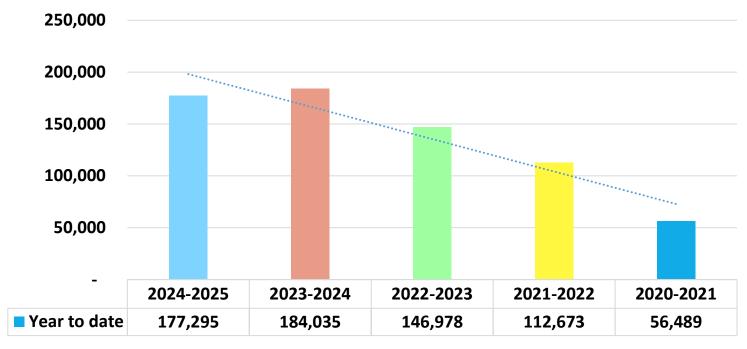

#### **Mexico Beach**

|         |          | Acc         | rua          | I Attribution | n C | Data            |            |
|---------|----------|-------------|--------------|---------------|-----|-----------------|------------|
|         | <u>2</u> | 024/2025 As | 2023/2024 As |               |     | <u>Variance</u> | Variance % |
|         |          | of 3/31/25  | 9            | of 3/31/24    |     |                 |            |
| Oct     | \$       | 62,816.88   | \$           | 62,139.26     | \$  | 677.62          | 1.09%      |
| Nov     | \$       | 28,938.66   | \$           | 23,802.27     | \$  | 5,136.39        | 21.58%     |
| Dec     | \$       | 16,155.56   | \$           | 19,445.26     | \$  | (3,289.70)      | -16.92%    |
| Jan     | \$       | 25,931.39   | \$           | 18,755.80     | \$  | 7,175.59        | 38.26%     |
| Feb     | \$       | 33,856.40   | \$           | 37,097.24     | \$  | (3,240.84)      | -8.74%     |
| Mar-Sep | \$       | -           | \$           | 257.35        |     |                 |            |
|         | \$       | 167,698.89  | \$           | 161,754.53    | \$  | 6,459.06        | 3.99%      |