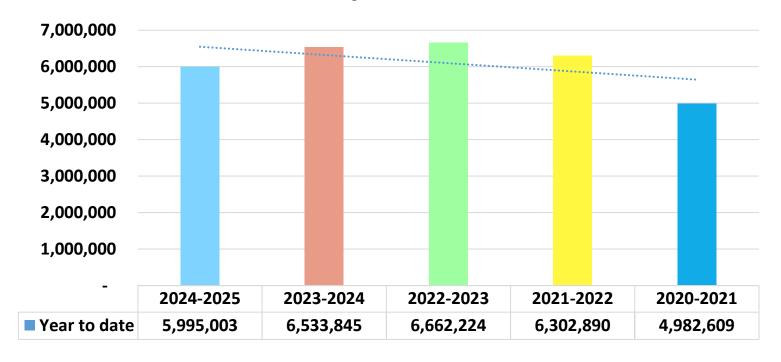

#### **Panama City Beach**

### For the five months ending February 28, 2025

## Schedule of Collection Allocation Panama City Beach

For the month and fiscal year ending February 2025 and 2024

|                   | For the mor      | nth ending Februa  | ry 2025   | For the month ending February 2024        |               |           |  |  |
|-------------------|------------------|--------------------|-----------|-------------------------------------------|---------------|-----------|--|--|
|                   | Current period   | Prior periods      | Total     | Current period                            | Prior periods | Total     |  |  |
| Taxes             | 1,063,826        | 72,988             | 1,136,814 | 1,123,361                                 | 144,966       | 1,268,327 |  |  |
| Penalties         | 17,378           | 16,286             | 33,664    | 5,173                                     | 12,498        | 17,671    |  |  |
| Interest          | 35               | 1,524              | 1,560     | 51                                        | 5,974         | 6,024     |  |  |
| Total Collections | 1,081,239        | 90,799             | 1,172,038 | 1,128,585                                 | 163,437       | 1,292,021 |  |  |
|                   | Fiscal year to o | date through Febro | uary 2025 | Fiscal year to date through February 2024 |               |           |  |  |
|                   | Current period   | Prior periods      | Total     | Current period                            | Prior periods | Total     |  |  |
| Taxes             | 5,625,777        | 282,188            | 5,907,965 | 5,768,235                                 | 637,056       | 6,405,292 |  |  |
| Penalties         | 28,270           | 48,306             | 76,577    | 33,248                                    | 59,285        | 92,533    |  |  |
| Interest          | 82               | 10,379             | 10,461    | 114                                       | 35,907        | 36,021    |  |  |
| Total Collections | 5,654,130        | 340,873            | 5,995,003 | 5,801,597                                 | 732,248       | 6,533,845 |  |  |