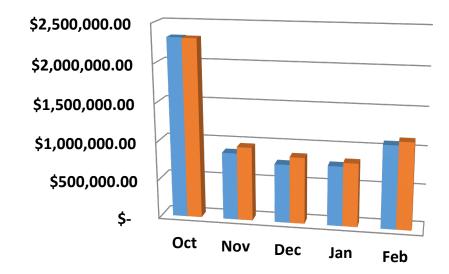

### **Panama City Beach**

|         | Accrual Attribution Data |                |           |                |    |                 |            |  |  |  |  |  |
|---------|--------------------------|----------------|-----------|----------------|----|-----------------|------------|--|--|--|--|--|
|         | <u>20</u>                | 024/2025 As of | <u>20</u> | 23/2024 As of  |    | <u>Variance</u> | Variance % |  |  |  |  |  |
|         |                          | <u>3/31/25</u> |           | <u>3/31/24</u> |    |                 |            |  |  |  |  |  |
| Oct     | \$                       | 2,317,332.75   | \$        | 2,310,794.48   | \$ | 6,538.27        | 0.28%      |  |  |  |  |  |
| Nov     | \$                       | 869,744.68     | \$        | 958,801.91     | \$ | (89,057.23)     | -9.29%     |  |  |  |  |  |
| Dec     | \$                       | 767,387.55     | \$        | 862,798.25     | \$ | (95,410.70)     | -11.06%    |  |  |  |  |  |
| Jan     | \$                       | 774,516.31     | \$        | 825,101.91     | \$ | (50,585.60)     | -6.13%     |  |  |  |  |  |
| Feb     | \$                       | 1,078,523.73   | \$        | 1,128,798.73   | \$ | (50,275.00)     | -4.45%     |  |  |  |  |  |
| Mar-Sep | \$                       | 3,173.97       | \$        | 22,380.94      |    |                 |            |  |  |  |  |  |
|         | \$                       | 5,810,678.99   | \$        | 6,108,676.22   | \$ | (278,790.26)    | -4.56%     |  |  |  |  |  |

#### **Accrual Attribution Data**

■ 2024/2025 As of 3/31/25 ■ 2023/2024 As of 3/31/24