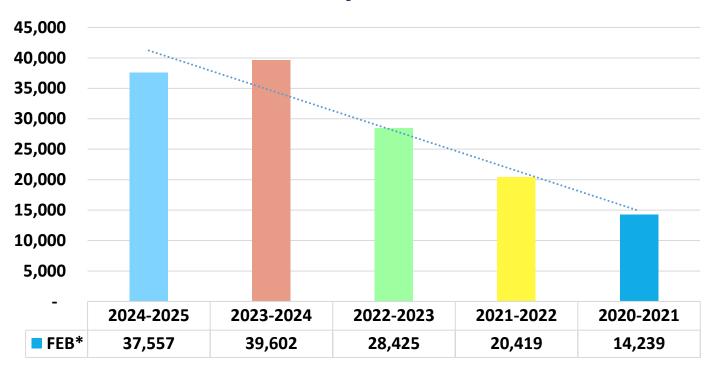

#### **Mexico Beach**

### For the month ending February 28, 2025

#### **Mexico Beach**

|         |          | Acc         | rua          | I Attribution | n C | Data            |            |
|---------|----------|-------------|--------------|---------------|-----|-----------------|------------|
|         | <u>2</u> | 024/2025 As | 2023/2024 As |               |     | <u>Variance</u> | Variance % |
|         |          | of 3/31/25  | 9            | of 3/31/24    |     |                 |            |
| Oct     | \$       | 62,816.88   | \$           | 62,139.26     | \$  | 677.62          | 1.09%      |
| Nov     | \$       | 28,938.66   | \$           | 23,802.27     | \$  | 5,136.39        | 21.58%     |
| Dec     | \$       | 16,155.56   | \$           | 19,445.26     | \$  | (3,289.70)      | -16.92%    |
| Jan     | \$       | 25,931.39   | \$           | 18,755.80     | \$  | 7,175.59        | 38.26%     |
| Feb     | \$       | 33,856.40   | \$           | 37,097.24     | \$  | (3,240.84)      | -8.74%     |
| Mar-Sep | \$       | -           | \$           | 257.35        |     |                 |            |
|         | \$       | 167,698.89  | \$           | 161,754.53    | \$  | 6,459.06        | 3.99%      |