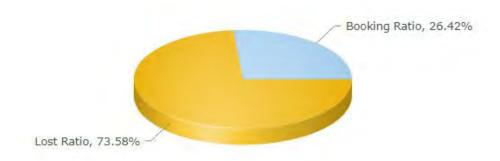

#### **Lead Conversion Ratios**

2022 - 2023

#### **Lead Conversion Ratios**

2023 - 2024