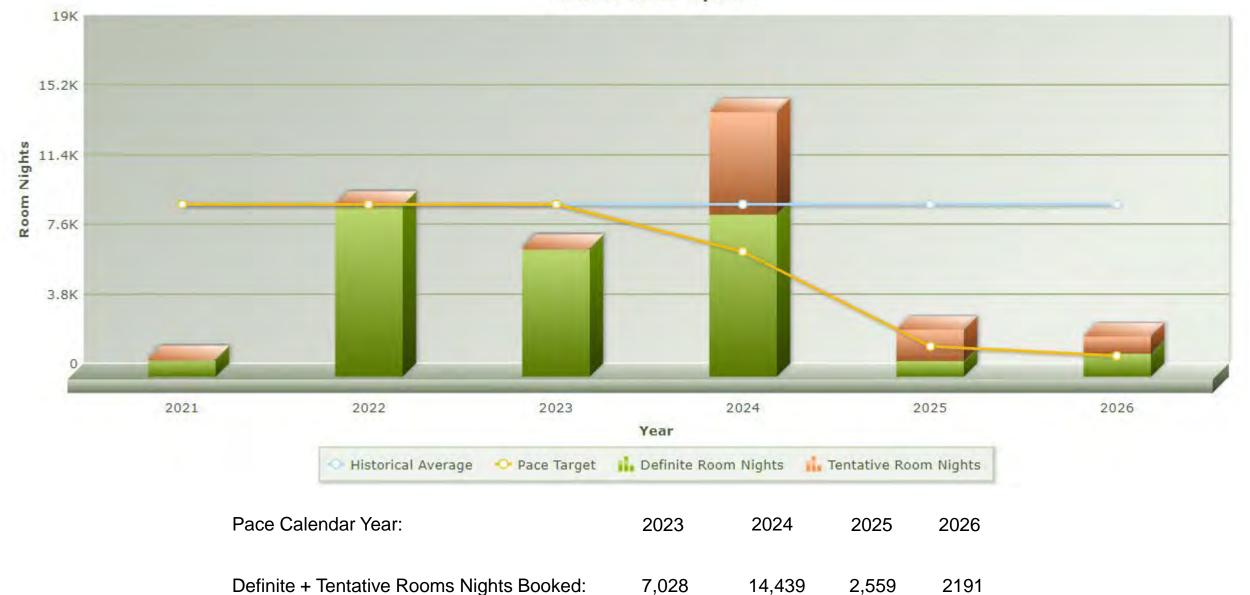

#### **Annual Sales Pipeline**

8,262

85%

57,284

6,827

211%

74,388

1,694

151%

13,026

1,122

195%

6,374

Pace Target Definite Room Nights:

Pace % Definite Room Nights:

Demand Room Nights: