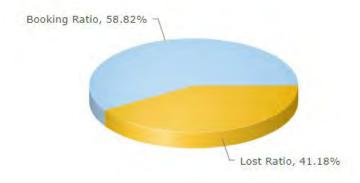

#### **Lead Conversion Ratios**

2022 - 2023

#### **Lead Conversion Ratios**

2023 - 2024