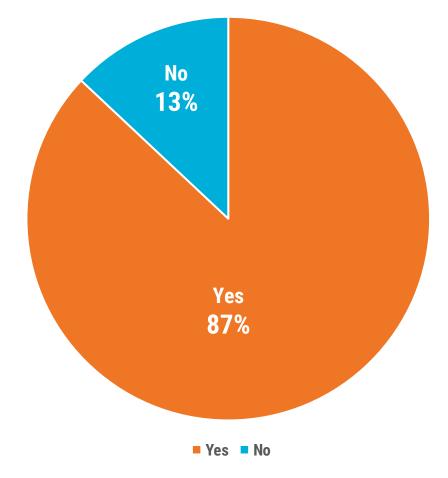

# **AI FOR TRAVEL PLANS**

Travelers are experimenting with AI for help planning their **Vacation itineraries**.

**64%** of travelers expect to use AI for research in the future or have already done so.

**87%** of US travelers would be comfortable allowing AI to automatically make travel arrangements (hotel, flight, transportation) for them.

US Business Travelers Comfortable with AI Making Automated Travel Arrangements Based on Typical Behavior and Personal Preferences, May 2024