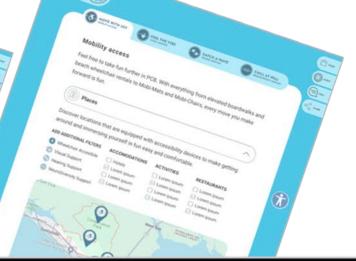

### FUN FOR ALL MICROSITE

#### Welcome to FUN FOR ALL at Panama City Beach's

From accessible beaches and serene nature trails to sensory-friendly attractions and tranquil dining spots, PCB is committed to making your stay safe, comfortable, and full of joy. Embrace the freedom to explore, relax, and create unforgettable memories at the Real. FUN. Beach. where fun truly is for everyone.

#### Accessible beaches at PCB

Beach Access Point 22 is a fully accessible beach boardwalk for all those with mobility challenges to more easily access and enjoy the beach. Complete with a parking lot of handicapped parking spaces, and an ADA shower.

#### Sensory-friendly attractions

One of the most noteworthy attractions in Panama City Beach, FL, is the SkyWheel, which offers a bird's eye view of the area from climate-controlled gondolas that can spaciously accommodate walkers, scooters, and wheelchairs.