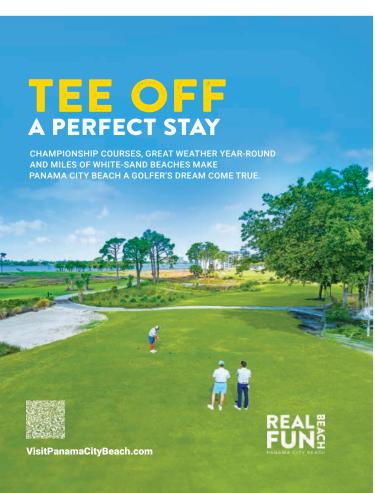

#### **SCORE A WINNING SPOT**

Host your next game or tournament at the world-class, 160-acre Publix Sports Park in Panama City Beach. Not only will you find the best state-of-the-art facilities in the Southeast, but you'll also be perfectly positioned to continue the fun along the sugar-white sands and turquoise waters of PCB.

#### PUBLIX SPORTS PARK

No matter what sports event you're planning, you can put a winning game plan into action now. Host your game or tournament at the 160-acre, world-class Publix Sports Park in Panama City Beach. Enjoy everything the Southeast's premier sporting venue has to offer, then continue to play on our nearby white sands and turquoise waters.