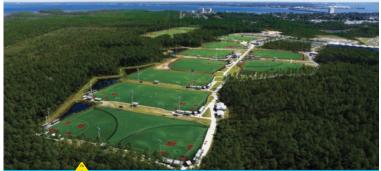

#### **SCORE A WINNING SPOT**

Host your next game or tournament at the world-class, 160-acre Publix Sports Park in Panama City Beach. Not only will you find the best state-of-the-art facilities in the Southeast, but you'll also be perfectly positioned to continue the fun along the sugar-white sands and turquoise waters of PCB.

#### PUBLIX SPORTS PARK

No matter what sports event you're planning, you can put a winning game plan into action now. Host your game or tournament at the 160-acre, world-class Publix Sports Park in Panama City Beach. Enjoy everything the Southeast's premier sporting venue has to offer, then continue to play on our nearby white sands and turquoise waters.