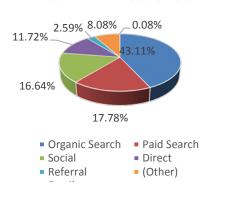

#### **October 2017 Activity Dashboard**

# WEBSITE DATA

#### **WEBSITE ACTIVITY\***

|                             | <u> 2017</u> | <u>2016</u> |
|-----------------------------|--------------|-------------|
| Number of Sessions          | 235,582      | 190,241     |
| Length of Session (minutes) | 1:36         | 1:59        |
| Page Views Per Session      | 1.77         | 1.96        |
| % of Unique Visits          | 70.34%       | 62.86%      |

## WEBSITE VISITORS Top States



#### **WEBSITE TRAFFIC SOURCES**



#### **TOP WEB PAGES**

| 1. webcam        | 43,725 | 6. events                   | 20,004 |
|------------------|--------|-----------------------------|--------|
| 2. make it yours | 24,464 | 7. pirate's fest            | 12,116 |
| 3. homepage      | 24,223 | 8. attractions              | 10,568 |
| 4. thingstodo    | 22,772 | 9.attractions&entertainment | 9,902  |
| 5. thunder beach | 20,255 | 10. bloody mary music fest  | 9,340  |

## WEBSITE TRAFFIC - October 2016 vs. 2017



<sup>\*</sup>Last year during this month, Hurricane Hermine hit the panhandle and due to these events, Pepsi Gulf Coast Jam was cancelled, causing an influx of visitation to our website.



# MEDIA DATA

#### **MEDIA IMPRESSIONS**

Paid Media 14,799,476 Earned Media 48,826,552

PR Coverage Includes:





#### **