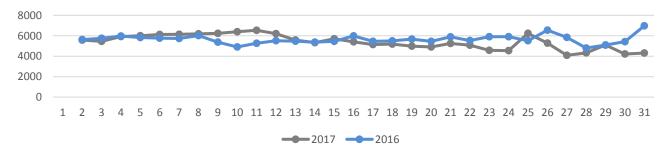

## WEBSITE TRAFFIC - October 2016 vs. 2017

<sup>\*</sup>Last year during this month, Hurricane Hermine hit the panhandle and due to these events, Pepsi Gulf Coast Jam was cancelled, causing an influx of visitation to our website.