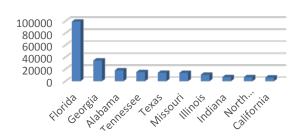

Bay County Tourist Development Council to promote a positive image for Panama City Beach, increase tourism and coordinate the marketing efforts of the total tourism community. This report is provided on a monthly basis compiled by CVB staff as a measurement of performance based on industry standards. For more



### **December 2017 Activity Dashboard**

# WEBSITE DATA

#### **WEBSITE ACTIVITY\***

|                             | <u> 2017</u> | <u>2016</u> |
|-----------------------------|--------------|-------------|
| Number of Sessions          | 297,339      | 234,385     |
| Length of Session (minutes) | 1:18         | 1:22        |
| Page Views Per Session      | 1.17         | 1.72        |
| % of Unique Visits          | 60.88%       | 68.68%      |

## WEBSITE VISITORS Top States



#### **WEBSITE TRAFFIC SOURCES**



#### **TOP WEB PAGES**

| 1. make it yours | 42,682 | 6. events                   | 15,439 |
|------------------|--------|-----------------------------|--------|
| 2. NYE ball drop | 34,018 | 7.attractions&entertainment | 8,837  |
| 3. homepage      | 28,058 | 8. attractions              | 8,370  |
| 4. thingstodo    | 18,966 | 9. places to stay           | 6,853  |
| 5. webcam        | 18,131 | 10. ecotourism              | 6,420  |

## WEBSITE TRAFFIC - December 2016 vs. 2017





# MEDIA DATA

#### **MEDIA IMPRESSIONS**

Paid Media **5,938,744**Earned Media **129,407,447** 

PR Coverage Includes:





**Budget Travel** 

#### **TWITTER**

@Visit\_PCB New Followers: 433

Impressions: 56.5K Total Followers: 39.6K

@ChasinTheSunTV New Followers: -

Imp