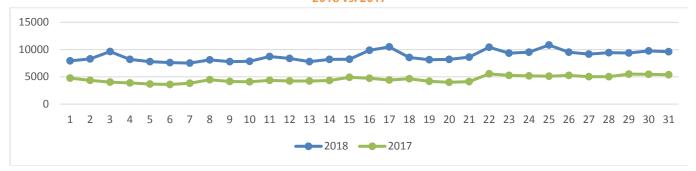

-----|-------------|
| Number of Sessions          | 330,432      | 158,375     |
| Length of Session (minutes) | 1:47         | 2:33        |
| Page Views Per Session      | 1.34         | 2.45        |

## WEBSITE VISITORS Top States



#### **WEBSITE TRAFFIC SOURCES**



#### **TOP WEB PAGES**

| 1. homepage                 | 39,853 | 6. make it yours        | 14,269 |
|-----------------------------|--------|-------------------------|--------|
| 2. webcam                   | 23,271 | 7.beach houses          | 13,825 |
| 3. events                   | 19,688 | 8. mardi gras           | 13,735 |
| 4. thingstodo               | 18,219 | 9. attractions          | 12,705 |
| 5.attractions&entertainment | 14.631 | 10. mardi gras schedule | 9.472  |

## WEBSITE TRAFFIC - January 2018 vs. 2017





# MEDIA DATA

#### **MEDIA IMPRESSIONS**

Paid Media 4,808,564
Earned Media 52,378,133

PR Coverage Includes:





#### **TWITTER**

@Visit\_PCB New Followers: 484

Impressions: 76.5K Total Followers: 40.2K

@ChasinTheSunTV New Followers: 2

Impressions: 1,423 Total Followers: 189

#### **INSTAGRAM**

@Visit\_PCB New Followers: 600

Total: 25.1K

@ChasinTheSunTV New Followers: 109

Total: 747

#### FACEBOOK—ORGANIC

Visit Panama City Beach Likes: 590,190

**Total Impressions: 8,026,934** 

| City                  | Your Fans |
|-----------------------|-----------|
| Atlanta, GA           | 14,254    |
| Panama City, FL       | 7,768     |
| Panama City Beach, FL | 6,191     |
| Columbus, GA          | 6,158     |
| Tallahassee, FL       | 5,936     |
| Nashville, TN         | 5,643