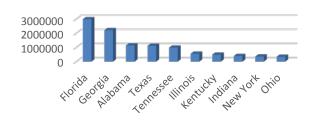

f the Panama City Beach Convention & Visitors Bureau and the Bay County Tourist Development Council to promote a positive image for Panama City Beach, increase tourism and coordinate the marketing efforts of the total tourism community. This report is provided on a monthly basis compiled by CVB staff as a measurement of performance based on industry standards. For more



#### **January 2018 Activity Dashboard**

# WEBSITE DATA

#### **WEBSITE ACTIVITY\***

|                             | <u> 2018</u> | <u>2017</u> |
|-----------------------------|--------------|-------------|
| Number of Sessions          | 330,432      | 158,375     |
| Length of Session (minutes) | 1:47         | 2:33        |
| Page Views Per Session      | 1.34         | 2.45        |

## WEBSITE VISITORS Top States



#### **WEBSITE TRAFFIC SOURCES**



#### **TOP WEB PAGES**

| 1. homepage                 | 39,853 | 6. make it yours        | 14,269 |
|-----------------------------|--------|-------------------------|--------|
| 2. webcam                   | 23,271 | 7.beach houses          | 13,825 |
| 3. events                   | 19,688 | 8. mardi gras           | 13,735 |
| 4. thingstodo               | 18,219 | 9. attractions          | 12,705 |
| 5.attractions&entertainment | 14.631 | 10. mardi gras schedule | 9.472  |

## WEBSITE TRAFFIC - January 2018 vs. 2017





# MEDIA DATA

#### **MEDIA IMPRESSIONS**

Paid Media 4,808,564
Earned Media 52,378,133

PR Coverage Includes:





#### **TWITTER**

@Visit\_PCB New Followers: 484

Impressions: 76.5K Total Followers: 40.2K

@ChasinTheSunTV New Follo