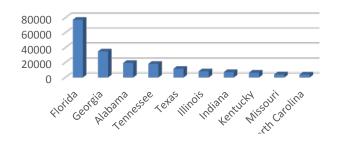

#### **October 2017 Activity Dashboard**

# WEBSITE DATA

#### **WEBSITE ACTIVITY\***

|                             | <u> 2017</u> | <u>2016</u> |
|-----------------------------|--------------|-------------|
| Number of Sessions          | 235,582      | 190,241     |
| Length of Session (minutes) | 1:36         | 1:59        |
| Page Views Per Session      | 1.77         | 1.96        |
| % of Unique Visits          | 70.34%       | 62.86%      |

## WEBSITE VISITORS Top States



#### **WEBSITE TRAFFIC SOURCES**



#### **TOP WEB PAGES**

| 1. webcam        | 43,725 | 6. events                   | 20,004 |
|------------------|--------|-----------------------------|--------|
| 2. make it yours | 24,464 | 7. pirate's fest            | 12,116 |
| 3. homepage      | 24,223 | 8. attractions              | 10,568 |
| 4. thingstodo    | 22,772 | 9.attractions&entertainment | 9,902  |
| 5. thunder beach | 20,255 | 10. bloody mary music fest  | 9,340  |

## WEBSITE TRAFFIC - October 2016 vs. 2017



<sup>\*</sup>Last year during this month, Hurricane Hermine hit the panhandle and due to these events, Pepsi Gulf Coast Jam was cancelled, causing an influx of visitation to our website.



# MEDIA DATA

#### **MEDIA IMPRESSIONS**

Paid Media 14,799,476 Earned Media 48,826,552