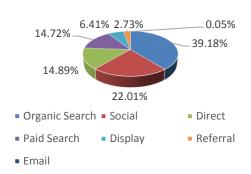

l to promote a positive image for Panama City Beach, increase tourism and coordinate the marketing efforts of the total tourism community. This report is provided on a monthly basis compiled by CVB staff as a measurement of performance based on industry standards. For more



#### **November 2017 Activity Dashboard**

# WEBSITE DATA

#### **WEBSITE ACTIVITY\***

|                             | <u> 2017</u> | <u>2016</u> |
|-----------------------------|--------------|-------------|
| Number of Sessions          | 162,020      | 169,549     |
| Length of Session (minutes) | 1:32         | 1:31        |
| Page Views Per Session      | 1.83         | 1.78        |
| % of Unique Visits          | 68.76%       | 66.28%      |

## WEBSITE VISITORS Top States



#### **WEBSITE TRAFFIC SOURCES**



#### **TOP WEB PAGES**

| 1. homepage   | 21,915 | 6. make it yours             | 12,256 |
|---------------|--------|------------------------------|--------|
| 2. webcam     | 19,684 | 7. ecotourism                | 9,021  |
| 3. events     | 17,643 | 8. emerald coast cruzin      | 8,508  |
| 4. thingstodo | 16,230 | 9. attractions               | 7,082  |
| 5. beachhome  | 15,982 | 10.attractions&entertainment | 6,999  |

## WEBSITE TRAFFIC - November 2016 vs. 2017





# MEDIA DATA

#### **MEDIA IMPRESSIONS**

Paid Media 6,994,249
Earned Media 13,728,787

PR Coverage Includes:









#### **TWITTER**

@Visit\_PCB New Followers: 289

Impressions: 70.6K Total Followers: 39.2K

@ChasinTheSunTV New Followers: 1

Impressions: 401 Total Followers: 186

#### **INSTAGRAM**

@Visit\_PCB New F