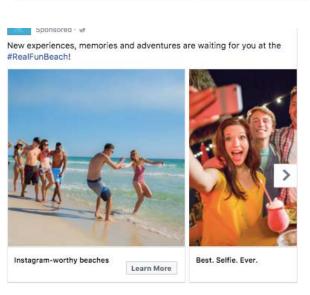

# **Facebook Impressions:** 6,891,444

**CTR: 2.50%** 

Learn More

Best. Selfie. Ever.