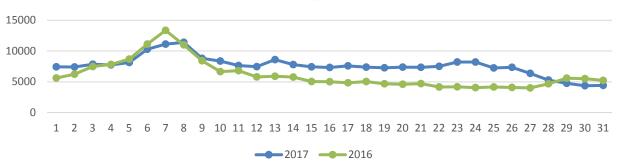

## WEBSITE TRAFFIC - October 2016 vs. 2017

<sup>\*</sup>Last year during this month, Hurricane Hermine hit the panhandle and due to these events, Pepsi Gulf Coast Jam was cancelled, causing an influx of visitation to our website.

## WEBSITE TRAFFIC - November 2016 vs. 2017