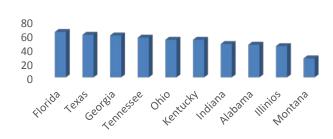

#### **INQUIRIES** - Top States

It is the mission of the Panama City Beach Convention & Visitors Bureau and the Bay County Tourist Development Council to promote a positive image for Panama City Beach, increase tourism and coordinate the marketing efforts of the total tourism community. This report is provided on a monthly basis compiled by CVB staff as a measurement of performance based on industry standards. For more