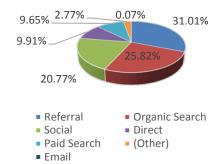

il to promote a positive image for Panama City Beach, increase tourism and coordinate the marketing efforts of the total tourism community. This report is provided on a monthly basis compiled by CVB staff as a measurement of performance based on industry standards. For more



### **December 2017 Activity Dashboard**

# WEBSITE DATA

#### **WEBSITE ACTIVITY\***

|                             | <u> 2017</u> | <u>2016</u> |
|-----------------------------|--------------|-------------|
| Number of Sessions          | 297,339      | 234,385     |
| Length of Session (minutes) | 1:18         | 1:22        |
| Page Views Per Session      | 1.17         | 1.72        |
| % of Unique Visits          | 60.88%       | 68.68%      |

## WEBSITE VISITORS Top States



#### **WEBSITE TRAFFIC SOURCES**



#### **TOP WEB PAGES**

| 1. make it yours | 42,682 | 6. events                   | 15,439 |
|------------------|--------|-----------------------------|--------|
| 2. NYE ball drop | 34,018 | 7.attractions&entertainment | 8,837  |
| 3. homepage      | 28,058 | 8. attractions              | 8,370  |
| 4. thingstodo    | 18,966 | 9. places to stay           | 6,853  |
| 5. webcam        | 18,131 | 10. ecotourism              | 6,420  |

## WEBSITE TRAFFIC - December 2016 vs. 2017





# MEDIA DATA

#### **MEDIA IMPRESSIONS**

Paid Media **5,938,744**Earned Media **129,407,447** 

PR Coverage Includes:





**Budget Travel** 

#### **TWITTER**

@Visit\_PCB New Followers: 433

Impressions: 56.5K Total Followers: 39.6K

@ChasinTheSunTV New Followers: -

Impressions: 633 Total Followers: 186