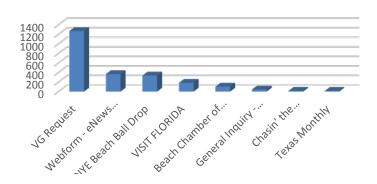

#### **INQUIRIES -- Top Sources**

#### **VISITOR GUIDES**

October 51 Subscriptions

Total 39,497 Subscriptions

•

Mailed to date 72,988 (2017)