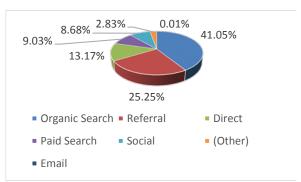

Visitors Bureau and the Bay County Tourist Development Council to promote a positive image for Panama City Beach, increase tourism and coordinate the marketing efforts of the total tourism community. This report is provided on a monthly basis compiled by CVB staff as a measurement of performance based on industry standards. For more



#### **January 2018 Activity Dashboard**

# WEBSITE DATA

#### **WEBSITE ACTIVITY\***

|                             | <u> 2018</u> | <u>2017</u> |
|-----------------------------|--------------|-------------|
| Number of Sessions          | 330,432      | 158,375     |
| Length of Session (minutes) | 1:47         | 2:33        |
| Page Views Per Session      | 1.34         | 2.45        |

## WEBSITE VISITORS Top States



#### **WEBSITE TRAFFIC SOURCES**



#### **TOP WEB PAGES**

| 1. homepage                 | 39,853 | 6. make it yours        | 14,269 |
|-----------------------------|--------|-------------------------|--------|
| 2. webcam                   | 23,271 | 7.beach houses          | 13,825 |
| 3. events                   | 19,688 | 8. mardi gras           | 13,735 |
| 4. thingstodo               | 18,219 | 9. attractions          | 12,705 |
| 5.attractions&entertainment | 14.631 | 10. mardi gras schedule | 9.472  |

## WEBSITE TRAFFIC - January 2018 vs. 2017





# MEDIA DATA

#### **MEDIA IMPRESSIONS**

Paid Media 4,808,564
Earned Media 52,378,133

PR Coverage Includes:





#### **TWITTER**

@Visit\_PCB New Followers: 484

Impressions: 76.5K Total Followers: 40.2K

@ChasinTheSunTV New Followers: 2

Impressions: 1,423 Total Fo