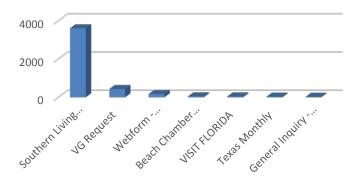

277     |
| Louisville, KY        | 4,959     |
| Houston, TX           | 4,850     |
| Birmingham, AL        | 4,809     |

#### Chasin' the Sun TV Likes: 4,934

**Total Impressions: 40,451** 

| City                   | Your Fans |
|------------------------|-----------|
| Panama City, FL        | 396       |
| Panama City Beach, FL  | 240       |
| Lynn Haven, FL         | 60        |
| Panama City, Panamá    | 49        |
| Atlanta, GA            | 40        |
| Dhaka, Dhaka Division, | 34        |
| Jacksonville, FL       | 33        |
| Houston, TX            | 33        |
| Upper Grand Lagoon, FL | 31        |
| Dothan, AL             | 30        |



#### FACEBOOK & INSTAGRAM—PAID

### **Facebook Impressions:**

5,786,120

**CTR: 2.07%** 









#### **INQUIRIES -- Top Sources**



#### **VISITOR GUIDES**

December 17 Subscriptions

Total 39,620 Subscriptions

Mailed to date 76,108 (2017)

## AIRPORT ACTIVITY Deplanements

| <u>November</u> | <u>November</u> |
|-----------------|-----------------|
| <u>2017</u>     | 2016            |
| 32,707          | 32,009          |
| YTD 2017        | YTD 2016        |
| 442,299         | 422,848         |

\*NOTE: Data for Northwest Florida Beaches Int'l Airport

#### **VISITORS**

| <u>Visitor</u>        | <u>Airport</u> |
|-----------------------|----------------|
| <u>Info</u><br>Center | <u>Desk</u>    |
| 1,631                 | 847            |
| 1,001                 | 011            |

#### **PANDORA RADIO**

December unique listeners: 9,405

December hours listened: 4,108

CTR: 0.26%

#### **INQUIRIES** - Top State