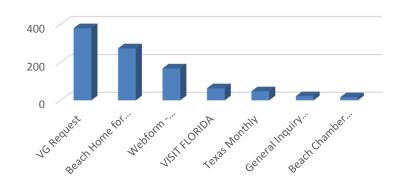

| 36        |
| Houston, TX            | 33        |
| Dothan, AL             | 28        |
| Tallahassee, FL        | 25        |
| Upper Grand Lagoon, FL | 24        |



#### FACEBOOK & INSTAGRAM—PAID

# **Facebook Impressions:** 10,190,642

**CTR: 2.50%** 



Start a FUN family tradition over Thanksgiving weekend at Beach Home for the Holidays!



Beach Home for the Holidays Nov 24 - Nov 25 · Visit Panama City Beach · P... 4,321 people interested · 419 people going 24



Nature is your playground at the #RealFunBeach. Surround yourself with new adventures!



Take the plunge

Learn More



Meet the locals



Let the fun times guide you and your family. Playtime never ends at the #RealFunBeach!



Fun for all

Learn More



The gang's all here!



#### **INQUIRIES -- Top Sources**



#### **VISITOR GUIDES**

November 31 Subscriptions

Total 39,534 Subscriptions

Mailed to date 74,557 (2017)

# AIRPORT ACTIVITY Deplanements

| <u>October</u> | <u>October</u> |
|----------------|----------------|
| <u>2017</u>    | 2016           |
| 39,671         | 40,279         |
| YTD 2017       | YTD 2016       |
| 409,592        | 390,839        |

\*NOTE: Data for Northwest Florida Beaches Int'l Airport

#### **VISITORS**

| Visitor       | <u>Airport</u> |  |
|---------------|----------------|--|
| Info          | <u>Desk</u>    |  |
| <u>Center</u> |                |  |
| 1,897         | 770            |  |

#### **PANDORA RADIO**

November unique listeners: 4,701

November hours listened: 2,406

CTR: 0.15%

#### **INQUIRIES** - Top States



It is the mission of the Panama C