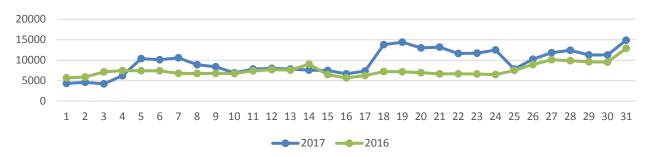

## WEBSITE TRAFFIC - October 2016 vs. 2017

<sup>\*</sup>Last year during this month, Hurricane Hermine hit the panhandle and due to these events, Pepsi Gulf Coast Jam was cancelled, causing an influx of visitation to our website.

## WEBSITE TRAFFIC - November 2016 vs. 2017

## WEBSITE TRAFFIC - December 2016 vs. 2017

## WEBSITE TRAFFIC - January 2018 vs. 2017