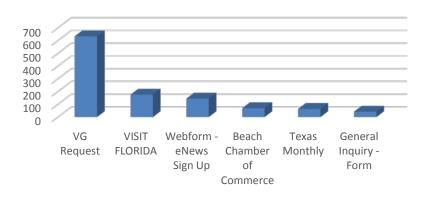

#### **INQUIRIES -- Top Sources**

#### **VISITOR GUIDES**

October 51 Subscriptions

Total 39,497 Subscriptions

•

Mailed to date 72,988 (2017)