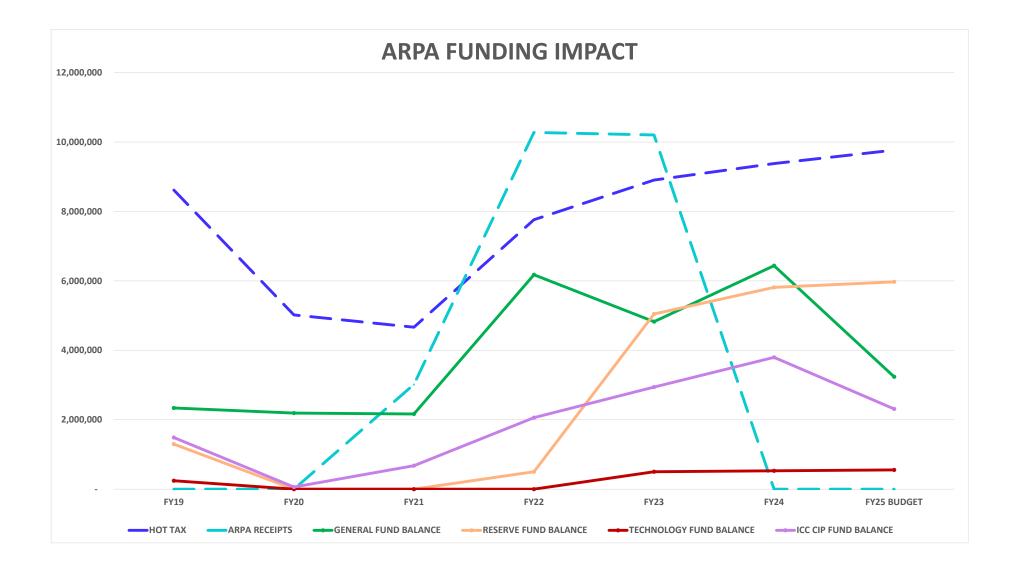

#### ACCEPTING THE ICVB FINANCIAL REPORTS

Lauda reviewed the FY2023-24 Financial Position Summary.

Revenue by Fund:

- Collected \$17,914,554 in Revenue in the General Fund, budgeted \$12,528,758. The majority of the difference is related to recognizing the ARPA funding that was received.
- Hotel Occupancy Tax fell short of the budgeted \$10,089,968, with \$9,511,642 collected. There are two hotels that remain significantly delinquent in hotel tax remittance.
- Reserve Fund reports \$766,390, \$122,390 better than budget. There was a budgeted transfer from the General Fund of \$500,000.
- Technology Fund shows \$26,594, budgeted \$20,000. Income is all from interest collected.
- The ICC CIP Fund reports \$147,660 better than budget, with fund balance of \$2,550,876. Majority of Revenue is from interest collected, transfer from the General Fund and collections from the Westin Irving Convention Center Hotel parking garage lease.
- Overall Revenue for the year is \$5,084,114 more than budgeted.