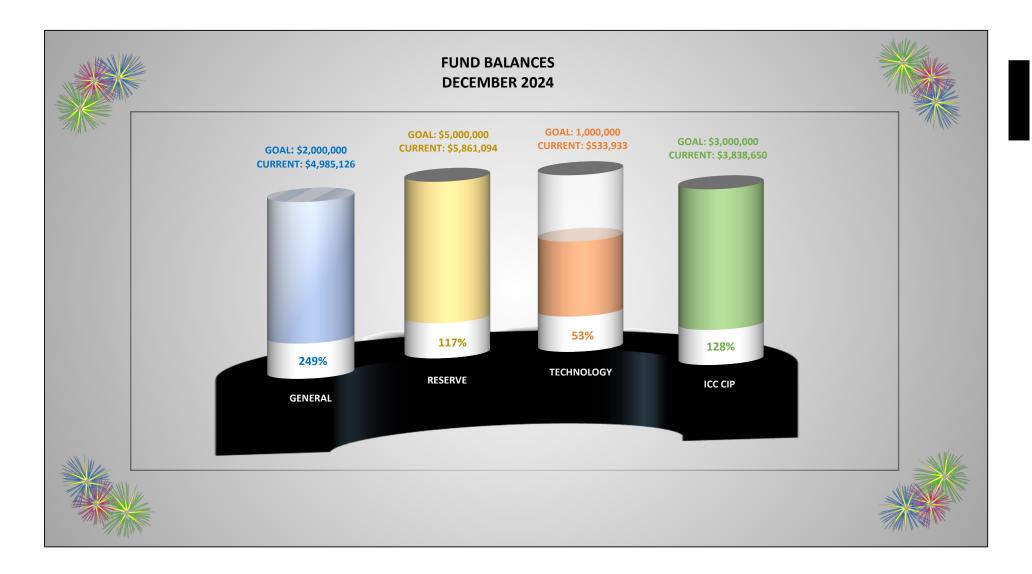

Cash Flow Report:

- The year ended in a good position.
- Three of the four funds made goal.
- As was budgeted, there were no funds transferred into the Technology Fund; a transfer is budgeted for FY2024-25.