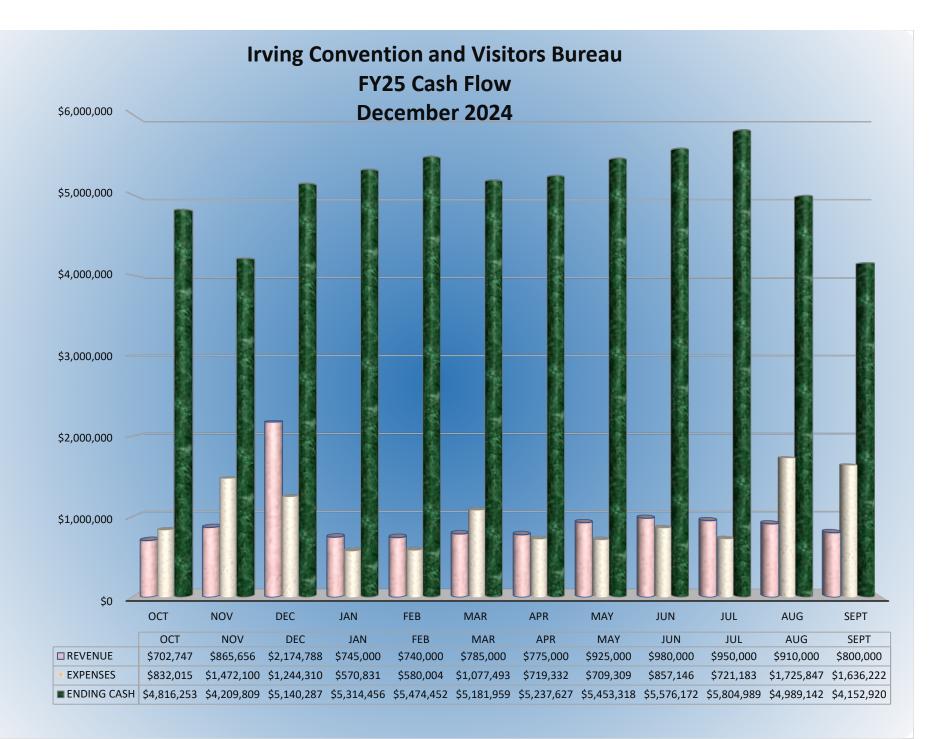

Cash Flow Report:

- The year ended in a good position.
- Three of the four funds made goal.
- As was budgeted, there were no funds transferred into the Technology Fund; a transfer is budgeted for FY2024-25.