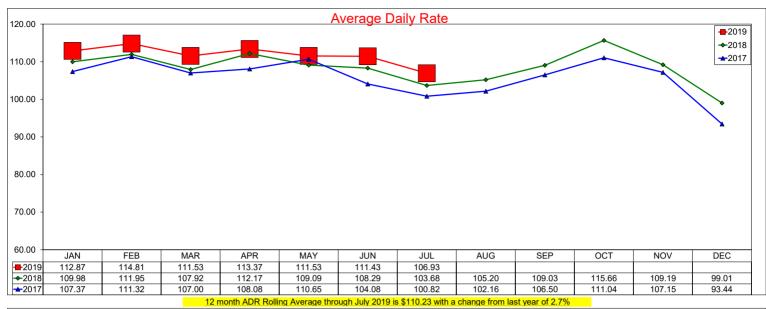

# HOTEL REPORTS

Board Member Greg Malcolm reported the STR report for June shows Occupancy in Irving at 78.6%, down 0.3%. Average Daily Rate is \$111.43, up 2.9% and RevPAR is \$87.62, up 2.5%. At the Hilton Garden Inn DFW South, July is slow and pacing about the same as last year.