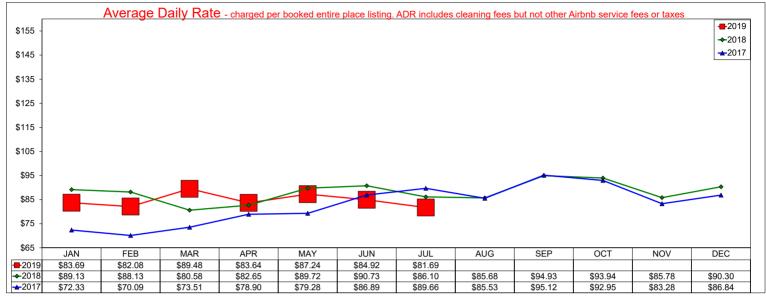

# HOTEL REPORTS

Board Member Greg Malcolm reported the STR report for June shows Occupancy in Irving at 78.6%, down 0.3%. Average Daily Rate is \$111.43, up 2.9% and RevPAR is \$87.62, up 2.5%. At the Hilton Garden Inn DFW South, July is slow and pacing about the same as last year.

General Manager Kim Limon reported the Hampton Inn Las Colinas ended June with Occupancy at 81.1%, up 3.6. Average Daily Rate is up, and RevPAR is \$101.21. The property is on track to make July, August and September numbers look good. The current Director of Sales was promoted, and they are looking to fill the position.