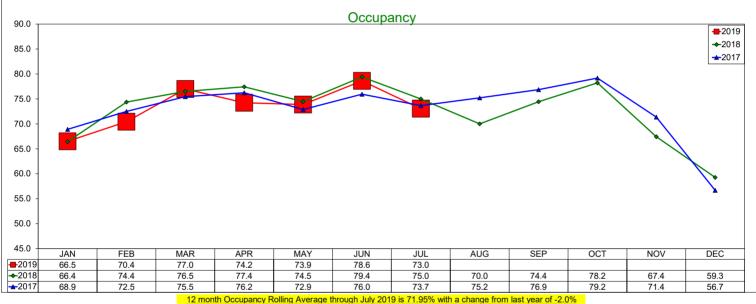

# HOTEL REPORTS

Board Member Greg Malcolm reported the STR report for June shows Occupancy in Irving at 78.6%, down 0.3%. Average Daily Rate is \$111.43, up 2.9% and RevPAR is \$87.62, up 2.5%. At the Hilton Garden Inn DFW South, July is slow and pacing about the same as last year.

General Manager Kim Limon reported the Hampton Inn Las Colinas ended June with Occupancy at 81.1%, up 3.6. Average Daily Rate is up, and RevPAR is \$101.21. The property is on track to make July, August and September numbers look good. The current Director of Sales was promoted, and they are looking to fill the position.