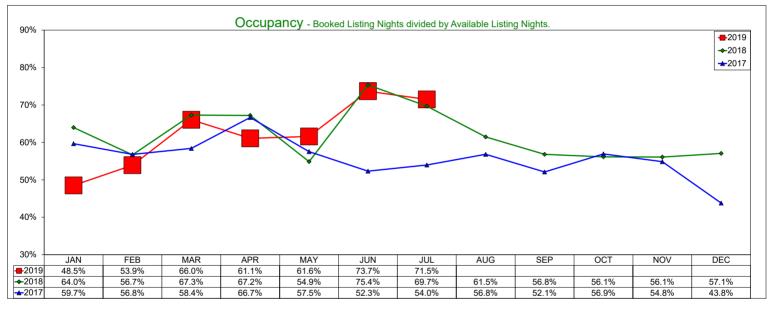

# HOTEL REPORTS

Board Member Greg Malcolm reported the STR report for June shows Occupancy in Irving at 78.6%, down 0.3%. Average Daily Rate is \$111.43, up 2.9% and RevPAR is \$87.62, up 2.5%. At the Hilton Garden Inn DFW South, July is slow and pacing about the same as last year.

General Manager Kim Limon reported the Hampton Inn Las Colinas ended June with Occupancy at 81.1%, up 3.6. Average Daily Rate is up, and RevPAR is \$101.21. The property is on track to make July, August and September numbers look good. The current Director of Sales was promoted, and they are looking to fill the position.