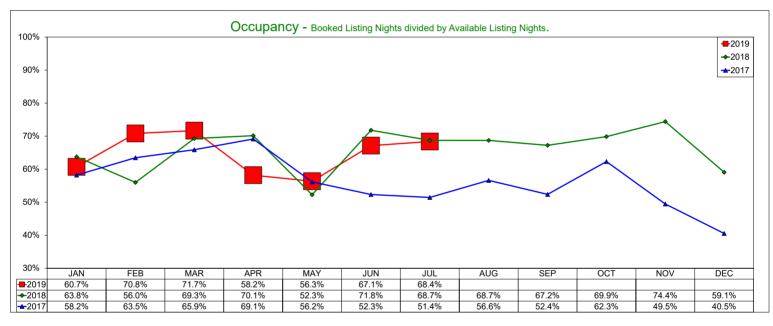

# HOTEL REPORTS

Board Member Greg Malcolm reported the STR report for June shows Occupancy in Irving at 78.6%, down 0.3%. Average Daily Rate is \$111.43, up 2.9% and RevPAR is \$87.62, up 2.5%. At the Hilton Garden Inn DFW South, July is slow and pacing about the same as last year.

General Manager Kim Limon reported the Hampton Inn Las Colinas ended June with Occupancy at 81.1%, up 3.6. Average Daily Rate is up, and RevPAR is \$101.21. The property is on track to make July, August and September numbers look good. The current Director of Sales was promoted, and they are looking to fill the position.