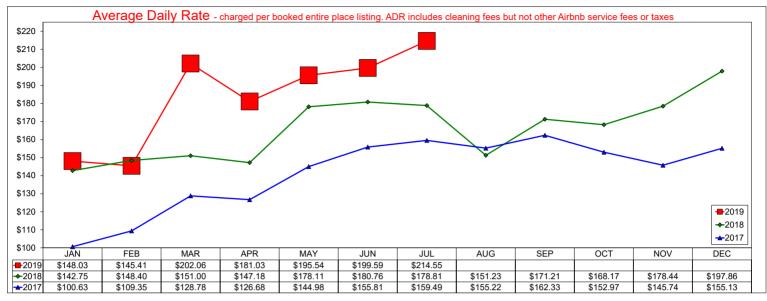

# HOTEL REPORTS

Board Member Greg Malcolm reported the STR report for June shows Occupancy in Irving at 78.6%, down 0.3%. Average Daily Rate is \$111.43, up 2.9% and RevPAR is \$87.62, up 2.5%. At the Hilton Garden Inn DFW South, July is slow and pacing about the same as last year.

General Manager Kim Limon reported the Hampton Inn Las Colinas ended June with Occupancy at 81.1%, up 3.6. Average Daily Rate is up, and RevPAR is \$101.21. The property is on track to make July, August and September numbers look good. The current Director of Sales was promoted, and they are looking to fill the position.