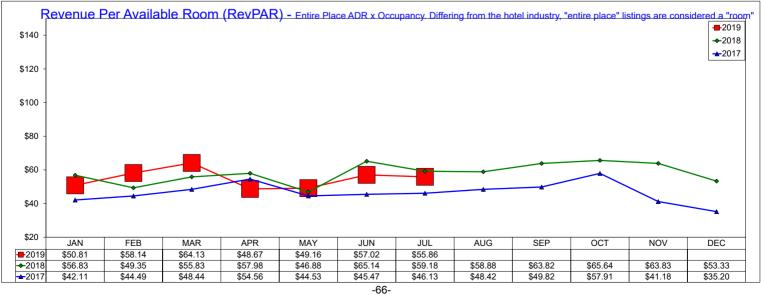

# HOTEL REPORTS

Board Member Greg Malcolm reported the STR report for June shows Occupancy in Irving at 78.6%, down 0.3%. Average Daily Rate is \$111.43, up 2.9% and RevPAR is \$87.62, up 2.5%. At the Hilton Garden Inn DFW South, July is slow and pacing about the same as last year.

General Manager Kim Limon reported the Hampton Inn Las Colinas ended June with Occupancy at 81.1%, up 3.6. Average Daily Rate is up, and RevPAR is \$101.21. The property is on track to make July, August and September numbers look good. The current Director of Sales was promoted, and they are looking to fill the position.