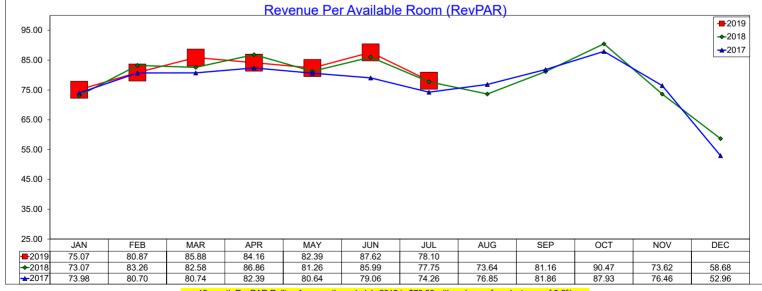

# HOTEL REPORTS

Board Member Greg Malcolm reported the STR report for June shows Occupancy in Irving at 78.6%, down 0.3%. Average Daily Rate is \$111.43, up 2.9% and RevPAR is \$87.62, up 2.5%. At the Hilton Garden Inn DFW South, July is slow and pacing about the same as last year.

General Manager Kim Limon reported the Hampton Inn Las Colinas ended June with Occupancy at 81.1%, up 3.6. Average Daily Rate is up, and RevPAR is \$101.21. The property is on track to make July, August and September numbers look good. The current Director of Sales was promoted, and they are looking to fill the position.