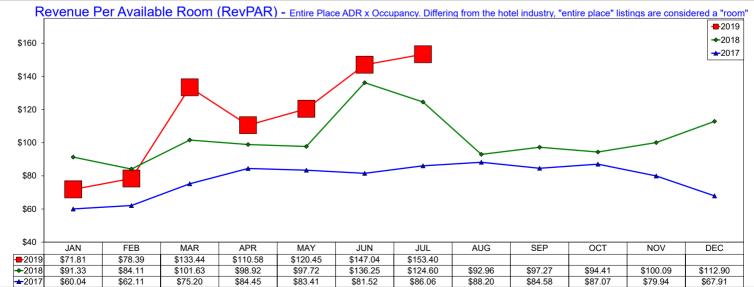

# HOTEL REPORTS

Board Member Greg Malcolm reported the STR report for June shows Occupancy in Irving at 78.6%, down 0.3%. Average Daily Rate is \$111.43, up 2.9% and RevPAR is \$87.62, up 2.5%. At the Hilton Garden Inn DFW South, July is slow and pacing about the same as last year.

General Manager Kim Limon reported the Hampton Inn Las Colinas ended June with Occupancy at 81.1%, up 3.6. Average Daily Rate is up, and RevPAR is \$101.21. The property is on track to make July, August and September numbers look good. The current Director of Sales was promoted, and they are looking to fill the position.