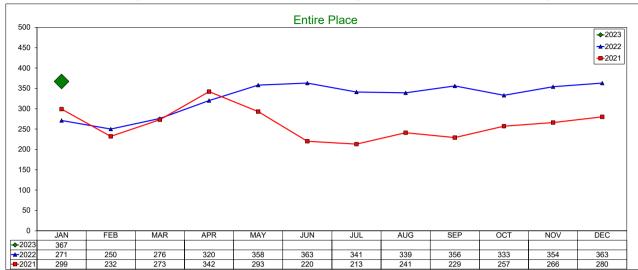

#### **AirDNA - Entire Place**

#### January 2023

Entire Place (one or more bedroom) Rentals - Excludes Shared Rooms & Private Rooms