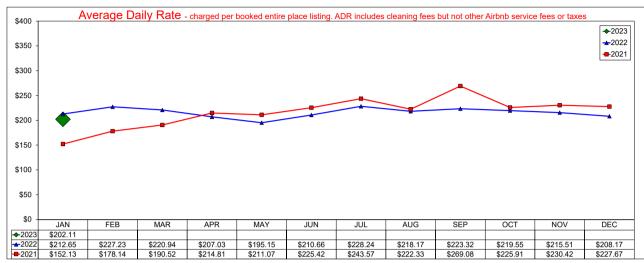

#### January 2023

| <b>Entire Place</b> |         | A.D   | ).R.   |       |         | OCCU  | PANCY |               | RevPAR  |        |       |        |
|---------------------|---------|-------|--------|-------|---------|-------|-------|---------------|---------|--------|-------|--------|
|                     | Current | % Chg | YTD    | % Chg | Current | % Chg | YTD   | % Chg         | Current | % Chg  | YTD   | % Chg  |
| JANUARY             | 202.11  | -5.0% | 202.11 | -5.0% | 46.5%   | -5.5% | 46.5% | <b>-</b> 5.5% | 94.06   | -10.2% | 94.06 | -10.2% |
| FEBRUARY            |         |       |        |       |         |       |       |               |         |        |       |        |
| MAR                 |         |       |        |       |         |       |       |               |         |        |       |        |
| APRIL               |         |       |        |       |         |       |       |               |         |        |       |        |
| MAY                 |         |       |        |       |         |       |       |               |         |        |       |        |
| JUNE                |         |       |        |       |         |       |       |               |         |        |       |        |
| JULY                |         |       |        |       |         |       |       |               |         |        |       |        |
| AUGUST              |         |       |        |       |         |       |       |               |         |        |       |        |
| SEPTEMBER           |         |       |        |       |         |       |       |               |         |        |       |        |
| OCTOBER             |         |       |        |       |         |       |       |               |         |        |       |        |
| NOVEMBER            |         |       |        |       |         |       |       |               |         |        |       |        |
| DECEMBER            |         |       |        |       |         |       |       |               |         |        |       |        |