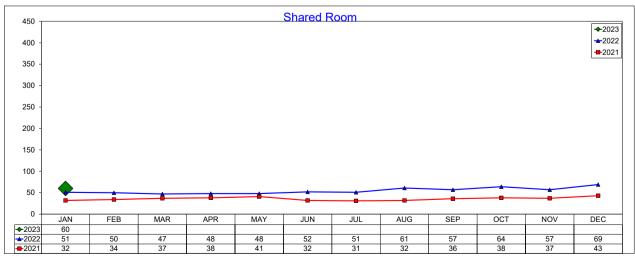

|         |       |        |       |           |       |       |       |         |       |       |       |
| SEPTEMBER  |         |       |        |       |           |       |       |       |         |       |       |       |
| OCTOBER    |         |       |        |       |           |       |       |       |         |       |       |       |
| NOVEMBER   |         |       |        |       |           |       |       |       |         |       |       |       |
| DECEMBER   |         |       |        |       |           |       |       |       |         |       |       |       |

Note: The "Change %" column refers to the change from the prior year's figure.

### **AirDNA - Booked Listings**

January 2023
The count of Airbnb listings that had at least one booked day in the month







# **AirDNA - Hotel Comparable Subset**

January 2023
Studio and one bedroom entire place rentals only. AirDNA believes these are the type of listings most likely to compete directly with hotels







# AirDNA - Room Nights - Hotel Comparable Subset January 2023

Same as Listing Nights, due to the 1:1 relationship for hotel comparable rooms being 1-bedroom or studio







### **AirDNA - Room Nights - Entire Place**

#### January 2023

Listing Nights multiplied by the number of bedrooms in each listing







#### **AirDNA - Entire Place**

#### January 2023

Entire Place (one or more bedroom) Rentals - Excludes Shared Rooms & Private Rooms







# AirDNA - Total Available Listings

January 2023

The count of Airbnb listings that were advertised for rent during the month or had a booked