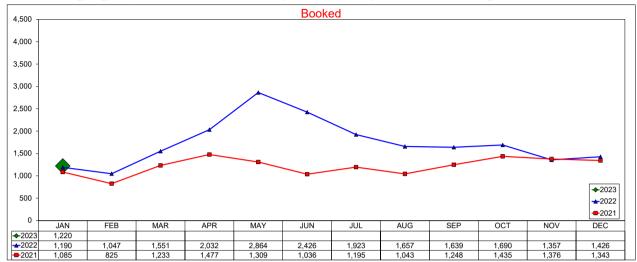

### **AirDNA - Booked Listings**

January 2023
The count of Airbnb listings that had at least one booked day in the month