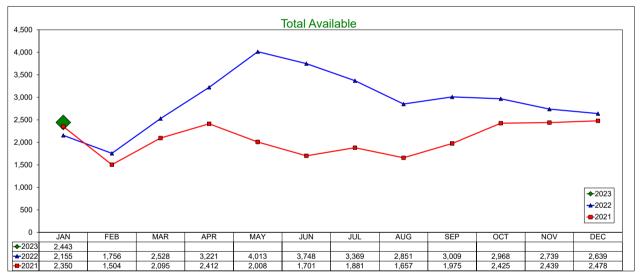

# AirDNA - Total Available Listings

January 2023

The count of Airbnb listings that were advertised for rent during the month or had a booked day in the month