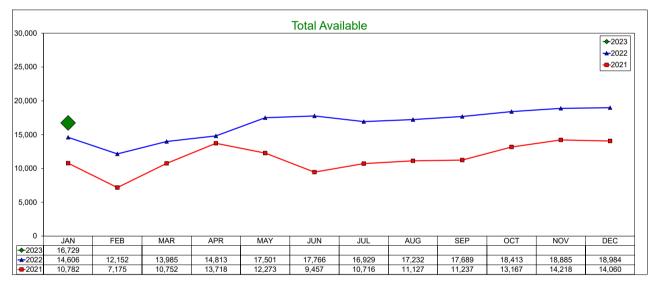

# AirDNA - Total Available Listings

January 2023

The count of Airbnb listings that were advertised for rent during the month or had a booked day in the month