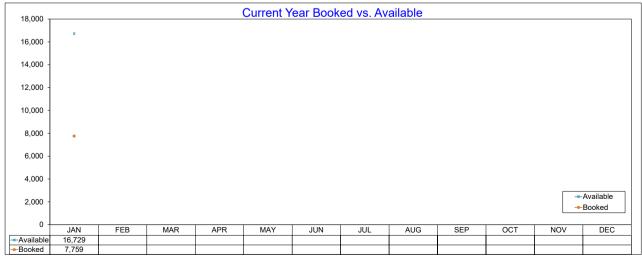

#### **AirDNA - Entire Place**

#### January 2023

Entire Place (one or more bedroom) Rentals - Excludes Shared Rooms & Private Rooms