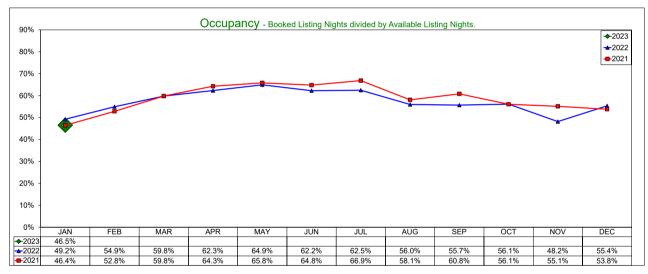

#### January 2023

| <b>Entire Place</b> |         | A.D   | ).R.   |       |         | OCCU  | PANCY |               | RevPAR  |        |       |        |
|---------------------|---------|-------|--------|-------|---------|-------|-------|---------------|---------|--------|-------|--------|
|                     | Current | % Chg | YTD    | % Chg | Current | % Chg | YTD   | % Chg         | Current | % Chg  | YTD   | % Chg  |
| JANUARY             | 202.11  | -5.0% | 202.11 | -5.0% | 46.5%   | -5.5% | 46.5% | <b>-</b> 5.5% | 94.06   | -10.2% | 94.06 | -10.2% |
| FEBRUARY            |         |       |        |       |         |       |       |               |         |        |       |        |
| MAR                 |         |       |        |       |         |       |       |               |         |        |       |        |
| APRIL               |         |       |        |       |         |       |       |               |         |        |       |        |
| MAY                 |         |       |        |       |         |       |       |               |         |        |       |        |
| JUNE                |         |       |        |       |         |       |       |               |         |        |       |        |
| JULY                |         |       |        |       |         |       |       |               |         |        |       |        |
| AUGUST              |         |       |        |       |         |       |       |               |         |        |       |        |
| SEPTEMBER           |         |       |        |       |         |       |       |               |         |        |       |        |
| OCTOBER             |         |       |        |       |         |       |       |               |         |        |       |        |
| NOVEMBER            |         |       |        |       |         |       |       |               |         |        |       |        |
| DECEMBER            |         |       |        |       |         |       |       |               |         |        |       |        |