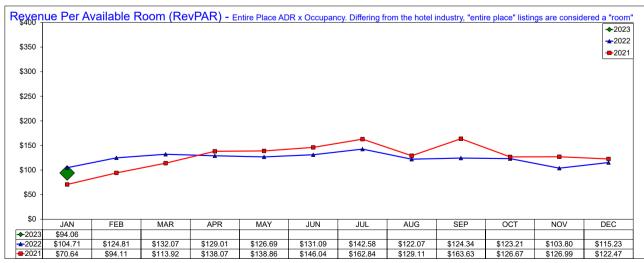

#### January 2023

| <b>Entire Place</b> |         | A.D   | ).R.   |       |         | OCCU  | PANCY |               | RevPAR  |        |       |        |
|---------------------|---------|-------|--------|-------|---------|-------|-------|---------------|---------|--------|-------|--------|
|                     | Current | % Chg | YTD    | % Chg | Current | % Chg | YTD   | % Chg         | Current | % Chg  | YTD   | % Chg  |
| JANUARY             | 202.11  | -5.0% | 202.11 | -5.0% | 46.5%   | -5.5% | 46.5% | <b>-</b> 5.5% | 94.06   | -10.2% | 94.06 | -10.2% |
| FEBRUARY            |         |       |        |       |         |       |       |               |         |        |       |        |
| MAR                 |         |       |        |       |         |       |       |               |         |        |       |        |
| APRIL               |         |       |        |       |         |       |       |               |         |        |       |        |
| MAY                 |         |       |        |       |         |       |       |               |         |        |       |        |
| JUNE                |         |       |        |       |         |       |       |               |         |        |       |        |
| JULY                |         |       |        |       |         |       |       |               |         |        |       |        |
| AUGUST              |         |       |        |       |         |       |       |               |         |        |       |        |
| SEPTEMBER           |         |       |        |       |         |       |       |               |         |        |       |        |
| OCTOBER             |         |       |        |       |         |       |       |               |         |        |       |        |
| NOVEMBER            |         |       |        |       |         |       |       |               |         |        |       |        |
| DECEMBER            |         |       |        |       |         |       |       |               |         |        |       |        |