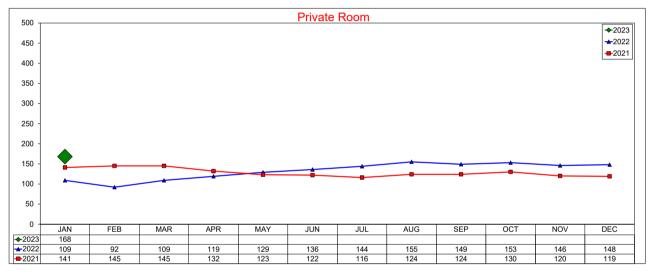

#### **AirDNA - Entire Place**

#### January 2023

Entire Place (one or more bedroom) Rentals - Excludes Shared Rooms & Private Rooms