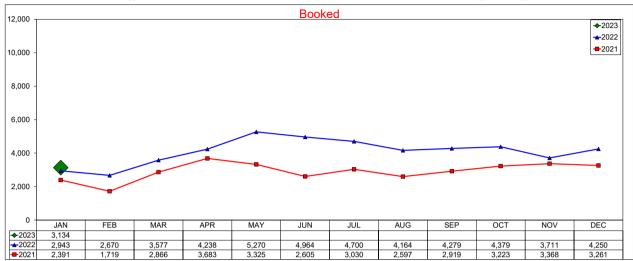

### **AirDNA - Booked Listings**

January 2023
The count of Airbnb listings that had at least one booked day in the month