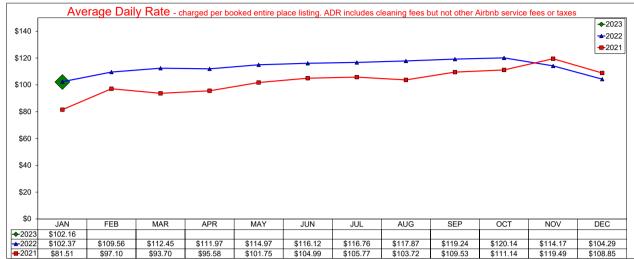

#### January 2023

| <b>Entire Place</b> |         | A.D   | ).R.   |       |         | OCCU  | PANCY |               | RevPAR  |        |       |        |
|---------------------|---------|-------|--------|-------|---------|-------|-------|---------------|---------|--------|-------|--------|
|                     | Current | % Chg | YTD    | % Chg | Current | % Chg | YTD   | % Chg         | Current | % Chg  | YTD   | % Chg  |
| JANUARY             | 202.11  | -5.0% | 202.11 | -5.0% | 46.5%   | -5.5% | 46.5% | <b>-</b> 5.5% | 94.06   | -10.2% | 94.06 | -10.2% |
| FEBRUARY            |         |       |        |       |         |       |       |               |         |        |       |        |
| MAR                 |         |       |        |       |         |       |       |               |         |        |       |        |
| APRIL               |         |       |        |       |         |       |       |               |         |        |       |        |
| MAY                 |         |       |        |       |         |       |       |               |         |        |       |        |
| JUNE                |         |       |        |       |         |       |       |               |         |        |       |        |
| JULY                |         |       |        |       |         |       |       |               |         |        |       |        |
| AUGUST              |         |       |        |       |         |       |       |               |         |        |       |        |
| SEPTEMBER           |         |       |        |       |         |       |       |               |         |        |       |        |
| OCTOBER             |         |       |        |       |         |       |       |               |         |        |       |        |
| NOVEMBER            |         |       |        |       |         |       |       |               |         |        |       |        |
| DECEMBER            |         |       |        |       |         |       |       |               |         |        |       |        |