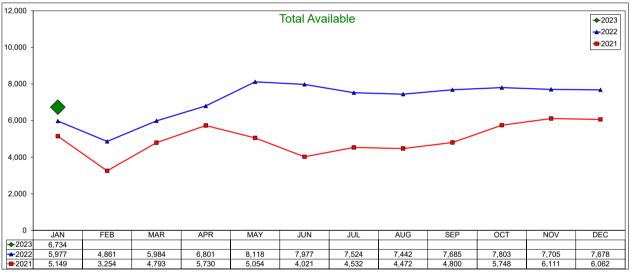

# AirDNA - Total Available Listings

January 2023

The count of Airbnb listings that were advertised for rent during the month or had a booked day in the month