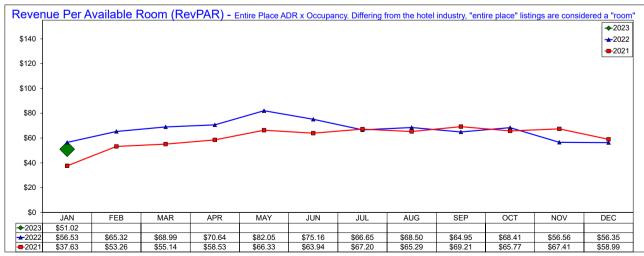

| Hotel      | A.D.R.  |       |        |       | OCCUPANCY |       |       |       | RevPAR  |       |       |       |
|------------|---------|-------|--------|-------|-----------|-------|-------|-------|---------|-------|-------|-------|
| Comparable | Current | % Chg | YTD    | % Chg | Current   | % Chg | YTD   | % Chg | Current | % Chg | YTD   | % Chg |
| JANUARY    | 102.16  | -0.2% | 102.16 | -0.2% | 49.9%     | -9.6% | 49.9% | -9.6% | 51.02   | -9.7% | 51.02 | -9.7% |
| FEBRUARY   |         |       |        |       |           |       |       |       |         |       |       |       |
| MAR        |         |       |        |       |           |       |       |       |         |       |       |       |
| APRIL      |         |       |        |       |           |       |       |       |         |       |       |       |
| MAY        |         |       |        |       |           |       |       |       |         |       |       |       |
| JUNE       |         |       |        |       |           |       |       |       |         |       |       |       |
| JULY       |         |       |        |       |           |       |       |       |         |       |       |       |
| AUGUST     |         |       |        |       |           |       |       |       |         |       |       |       |
| SEPTEMBER  |         |       |        |       |           |       |       |       |         |       |       |       |
| OCTOBER    |         |       |        |       |           |       |       |       |         |       |       |       |
| NOVEMBER   |         |       |        |       |           |       |       |       |         |       |       |       |
| DECEMBER   |         |       |        |       |           |       |       |       |         |       |       |       |

Note: The "Change %" column refers to the change from the prior year's figure.