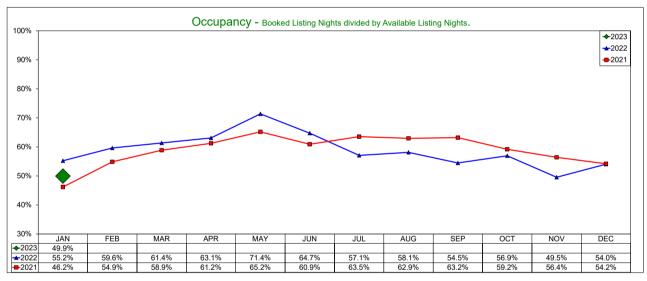

| Hotel      | A.D.R.  |       |        |       | OCCUPANCY |       |       |       | RevPAR  |       |       |       |
|------------|---------|-------|--------|-------|-----------|-------|-------|-------|---------|-------|-------|-------|
| Comparable | Current | % Chg | YTD    | % Chg | Current   | % Chg | YTD   | % Chg | Current | % Chg | YTD   | % Chg |
| JANUARY    | 102.16  | -0.2% | 102.16 | -0.2% | 49.9%     | -9.6% | 49.9% | -9.6% | 51.02   | -9.7% | 51.02 | -9.7% |
| FEBRUARY   |         |       |        |       |           |       |       |       |         |       |       |       |
| MAR        |         |       |        |       |           |       |       |       |         |       |       |       |
| APRIL      |         |       |        |       |           |       |       |       |         |       |       |       |
| MAY        |         |       |        |       |           |       |       |       |         |       |       |       |
| JUNE       |         |       |        |       |           |       |       |       |         |       |       |       |
| JULY       |         |       |        |       |           |       |       |       |         |       |       |       |
| AUGUST     |         |       |        |       |           |       |       |       |         |       |       |       |
| SEPTEMBER  |         |       |        |       |           |       |       |       |         |       |       |       |
| OCTOBER    |         |       |        |       |           |       |       |       |         |       |       |       |
| NOVEMBER   |         |       |        |       |           |       |       |       |         |       |       |       |
| DECEMBER   |         |       |        |       |           |       |       |       |         |       |       |       |

Note: The "Change %" column refers to the change from the prior year's figure.