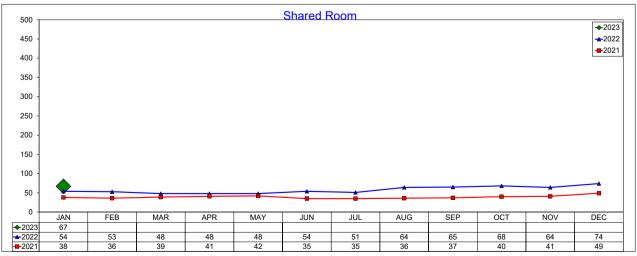

mparable Subset**

January 2023
Studio and one bedroom entire place rentals only. AirDNA believes these are the type of listings most likely to compete directly with hotels







# AirDNA - Room Nights - Hotel Comparable Subset January 2023

Same as Listing Nights, due to the 1:1 relationship for hotel comparable rooms being 1-bedroom or studio







### **AirDNA - Room Nights - Entire Place**

#### January 2023

Listing Nights multiplied by the number of bedrooms in each listing







#### **AirDNA - Entire Place**

#### January 2023

Entire Place (one or more bedroom) Rentals - Excludes Shared Rooms & Private Rooms







# AirDNA - Total Available Listings

January 2023

The count of Airbnb listings that were advertised for rent during the month or had a booked day in the month







### **AirDNA - Listing Nights**

January 2023
The sum of all listings that were available for rent, and had at least one booking during the month