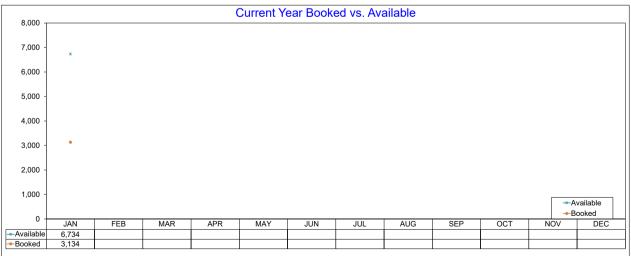

# AirDNA - Total Available Listings

January 2023

The count of Airbnb listings that were advertised for rent during the month or had a booked day in the month

### **AirDNA - Booked Listings**

January 2023
The count of Airbnb listings that had at least one booked day in the month