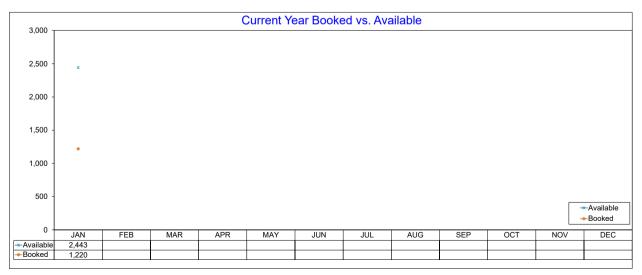

# **AirDNA - Hotel Comparable Subset**

January 2023
Studio and one bedroom entire place rentals only. AirDNA believes these are the type of listings most likely to compete directly with hotels

# AirDNA - Room Nights - Hotel Comparable Subset January 2023

Same as Listing Nights, due to the 1:1 relationship for hotel comparable rooms being 1-bedroom or studio