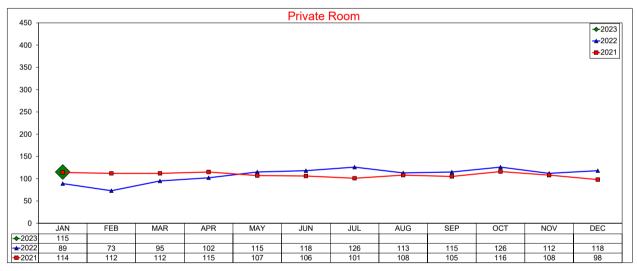

# **AirDNA - Hotel Comparable Subset**

January 2023
Studio and one bedroom entire place rentals only. AirDNA believes these are the type of listings most likely to compete directly with hotels