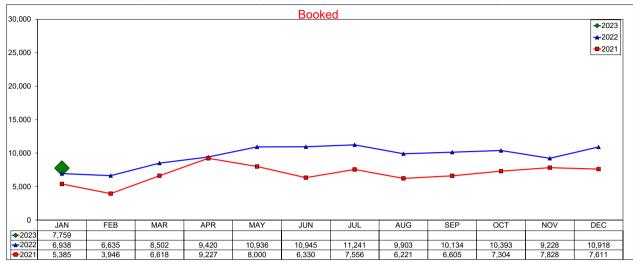

### **AirDNA - Booked Listings**

January 2023
The count of Airbnb listings that had at least one booked day in the month