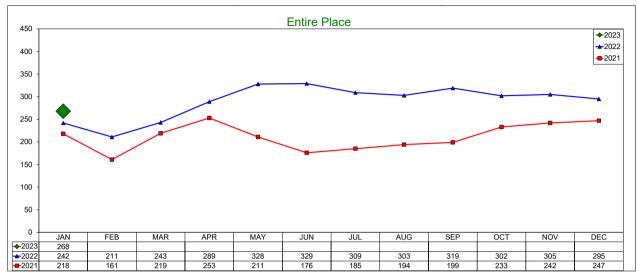

#### **AirDNA - Entire Place**

#### January 2023

Entire Place (one or more bedroom) Rentals - Excludes Shared Rooms & Private Rooms