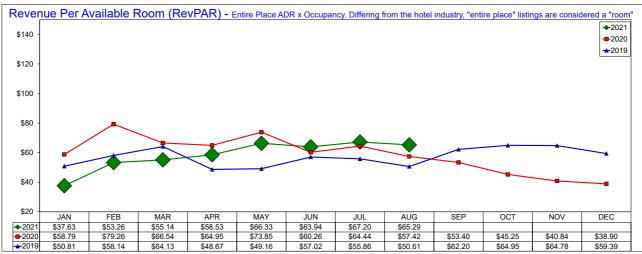

| Hotel      | A.D.R.  |        |       |        | OCCUPANCY |        |       |        | RevPAR  |        |       |        |
|------------|---------|--------|-------|--------|-----------|--------|-------|--------|---------|--------|-------|--------|
| Comparable | Current | % Chg  | YTD   | % Chg  | Current   | % Chg  | YTD   | % Chg  | Current | % Chg  | YTD   | % Chg  |
| JANUARY    | 81.51   | -17.1% | 81.51 | -17.1% | 46.2%     | -22.8% | 46.2% | -22.8% | 37.63   | -36.0% | 37.63 | -36.0% |
| FEBRUARY   | 97.10   | -9.3%  | 88.25 | -14.4% | 54.9%     | -25.9% | 49.6% | -25.9% | 53.26   | -32.8% | 43.73 | -36.5% |
| MAR        | 93.70   | -12.1% | 90.38 | -13.5% | 58.9%     | -5.8%  | 52.8% | -18.8% | 55.14   | -17.1% | 47.75 | -29.7% |
| APRIL      | 95.58   | -10.3% | 92.05 | -12.3% | 61.2%     | 0.4%   | 55.3% | -13.8% | 58.53   | -9.9%  | 50.86 | -24.4% |
| MAY        | 101.75  | -0.5%  | 94.19 | -9.7%  | 65.2%     | -9.8%  | 57.2% | -13.2% | 66.33   | -10.2% | 53.86 | -21.6% |
| JUNE       | 104.99  | 8.6%   | 95.80 | -6.8%  | 60.9%     | -2.2%  | 57.7% | -11.4% | 63.94   | 6.1%   | 55.28 | -17.5% |
| JULY       | 105.77  | -0.2%  | 97.26 | -5.9%  | 63.5%     | 4.5%   | 58.5% | -9.2%  | 67.20   | 4.3%   | 56.89 | -14.5% |
| AUGUST     | 103.72  | 4.6%   | 97.99 | -4.8%  | 62.9%     | 8.7%   | 59.0% | -7.4%  | 65.29   | 13.7%  | 57.78 | -11.8% |
| SEPTEMBER  |         |        |       |        |           |        |       |        |         |        |       |        |
| OCTOBER    |         |        |       |        |           |        |       |        |         |        |       |        |
| NOVEMBER   |         |        |       |        |           |        |       |        |         |        |       |        |
| DECEMBER   |         |        |       |        |           |        |       |        |         |        |       |        |

Note: The "Change %" column refers to the change from the prior year's figure.

## **AirDNA - Hotel Comparable Subset** August 2021 Studio and one bedroom entire place rentals only. AirDNA believes these are the type of listings most likely to compete directly with hotels