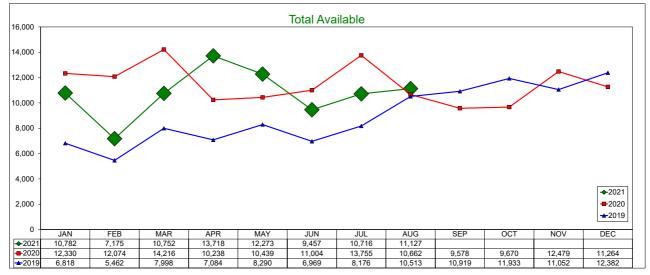

## AirDNA - Total Available Listings August 2021

The count of Airbnb listings that were advertised for rent during the month or had a booked day in the month