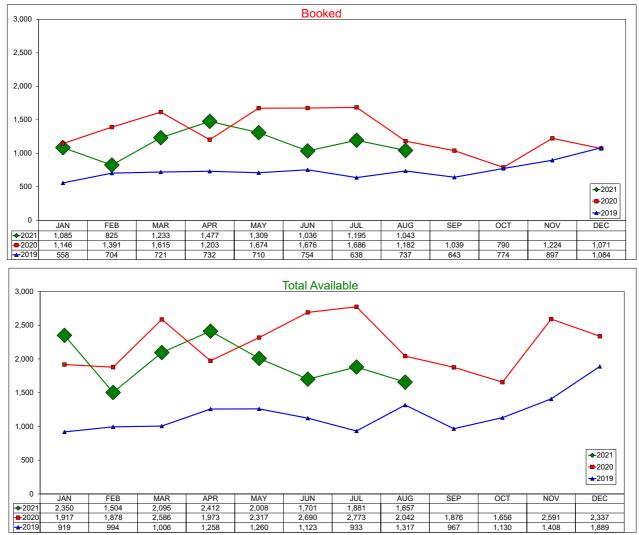

## **AirDNA - Hotel Comparable Subset** August 2021 Studio and one bedroom entire place rentals only. AirDNA believes these are the type of listings most likely to compete directly with hotels

## **AirDNA - Booked Listings**

August 2021 The count of Airbnb listings that had at least one booked day in the month