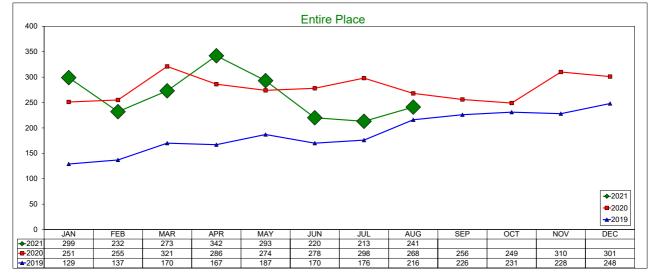

## AirDNA - Entire Place August 2021

Entire Place (one or more bedroom) Rentals - Excludes Shared Rooms & Private Rooms