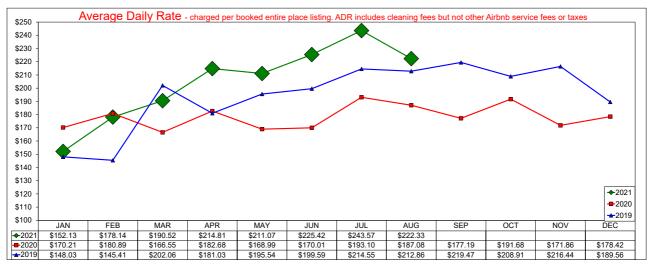

## AirDNA - Entire Place August 2021

Entire Place (one or more bedroom) Rentals - Excludes Shared Rooms & Private Rooms