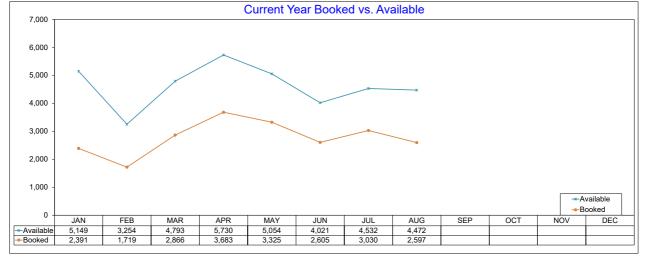

## AirDNA - Entire Place August 2021

Entire Place (one or more bedroom) Rentals - Excludes Shared Rooms & Private Rooms

## AirDNA - Total Available Listings August 2021

The count of Airbnb listings that were advertised for rent during the month or had a booked day in the month