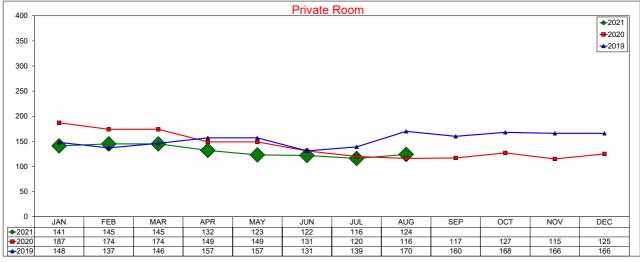

## AirDNA - Entire Place August 2021

Entire Place (one or more bedroom) Rentals - Excludes Shared Rooms & Private Rooms