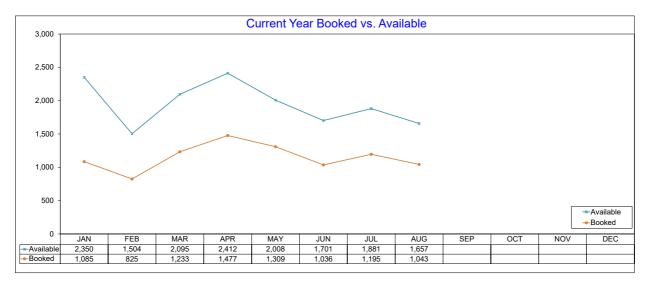

## **AirDNA - Hotel Comparable Subset** August 2021 Studio and one bedroom entire place rentals only. AirDNA believes these are the type of listings most likely to compete directly with hotels

## **AirDNA - Booked Listings**

August 2021 The count of Airbnb listings that had at least one booked day in the month