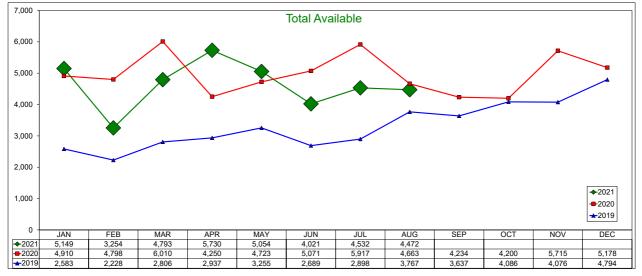

## AirDNA - Total Available Listings August 2021

The count of Airbnb listings that were advertised for rent during the month or had a booked day in the month