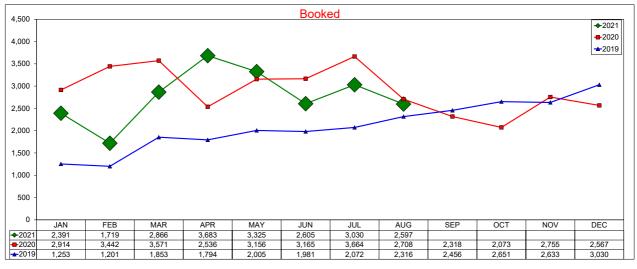

## AirDNA - Entire Place August 2021

Entire Place (one or more bedroom) Rentals - Excludes Shared Rooms & Private Rooms

## **AirDNA - Booked Listings**

August 2021 The count of Airbnb listings that had at least one booked day in the month