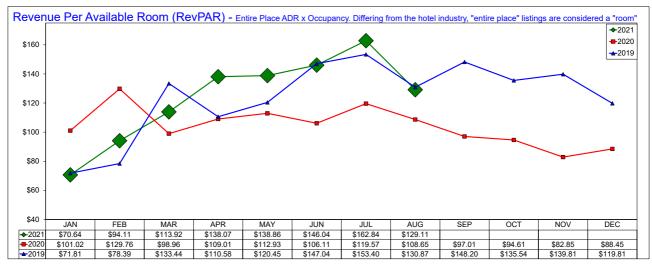

## AirDNA - Entire Place August 2021

Entire Place (one or more bedroom) Rentals - Excludes Shared Rooms & Private Rooms