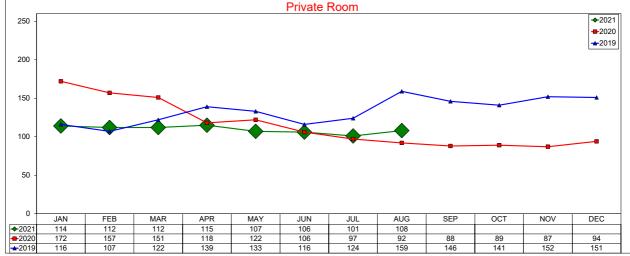

|        |       |        |           |        |       |        |         |        |       |        |

Note: The "Change %" column refers to the change from the prior year's figure.

## AirDNA - Entire Place August 2021

Entire Place (one or more bedroom) Rentals - Excludes Shared Rooms & Private Rooms







## AirDNA - Total Available Listings August 2021

The count of Airbnb listings that were advertised for rent during the month or had a booked day in the month







## **AirDNA - Hotel Comparable Subset** August 2021 Studio and one bedroom entire place rentals only. AirDNA believes these are the type of listings most likely to compete directly with hotels







## **AirDNA - Booked Listings**

August 2021 The count of Airbnb listings that had at least one booked day in the month







# AirDNA - Listing Nights









## **AirDNA - Room Nights - Entire Place**

## August 2021

Listing Nights multiplied by the number of bedrooms in each listing







## AirDNA - Room Nights - Hotel Comparable Subset August 2021

Same as Listing Nights, due to the 1:1 relationship for hotel comparable rooms being 1-bedroom or studio