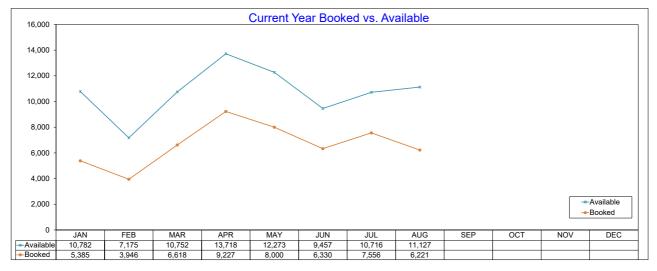

## AirDNA - Total Available Listings August 2021

The count of Airbnb listings that were advertised for rent during the month or had a booked day in the month