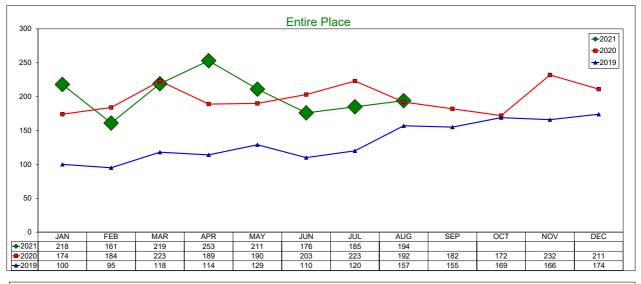

## AirDNA - Entire Place August 2021

Entire Place (one or more bedroom) Rentals - Excludes Shared Rooms & Private Rooms