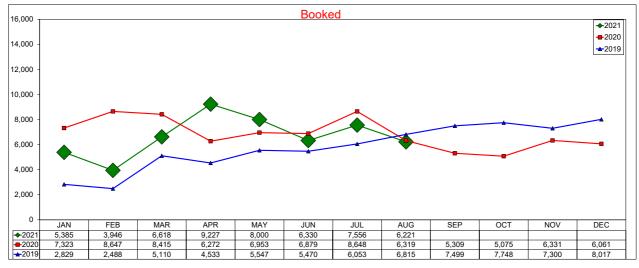

## **AirDNA - Hotel Comparable Subset** August 2021 Studio and one bedroom entire place rentals only. AirDNA believes these are the type of listings most likely to compete directly with hotels

## **AirDNA - Booked Listings**

August 2021 The count of Airbnb listings that had at least one booked day in the month