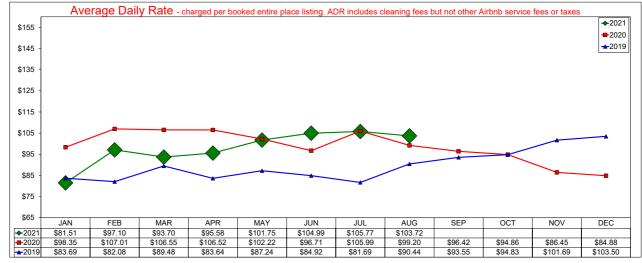

## **AirDNA - Hotel Comparable Subset** August 2021 Studio and one bedroom entire place rentals only. AirDNA believes these are the type of listings most likely to compete directly with hotels