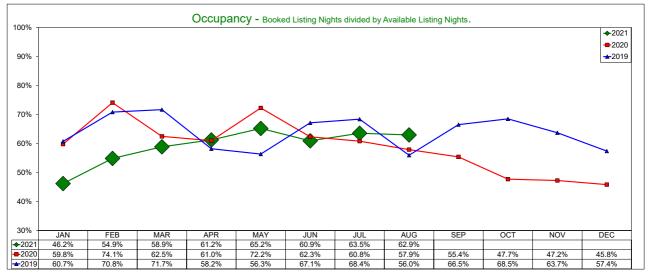

## **AirDNA - Hotel Comparable Subset** August 2021 Studio and one bedroom entire place rentals only. AirDNA believes these are the type of listings most likely to compete directly with hotels