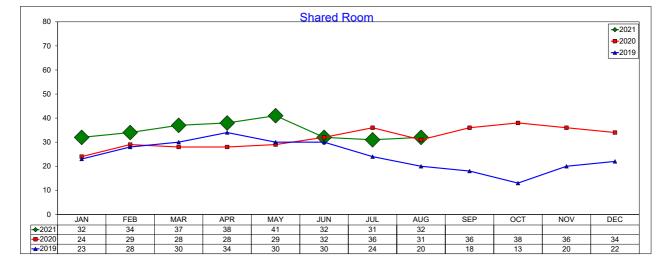

|       |        |           |        |       |        |         |        |       |        |

Note: The "Change %" column refers to the change from the prior year's figure.

## AirDNA - Entire Place August 2021

Entire Place (one or more bedroom) Rentals - Excludes Shared Rooms & Private Rooms







## AirDNA - Total Available Listings August 2021

The count of Airbnb listings that were advertised for rent during the month or had a booked day in the month







## **AirDNA - Hotel Comparable Subset** August 2021 Studio and one bedroom entire place rentals only. AirDNA believes these are the type of listings most likely to compete directly with hotels







## **AirDNA - Booked Listings**

August 2021 The count of Airbnb listings that had at least one booked day in the month







# AirDNA - Listing Nights









## **AirDNA - Room Nights - Entire Place**

## August 2021

Listing Nights multiplied by the number of bedrooms in each listing







## AirDNA - Room Nights - Hotel Comparable Subset August 2021

Same as Listing Nights, due to the 1:1 relationship for hotel comparable rooms being 1-bedroom or studio