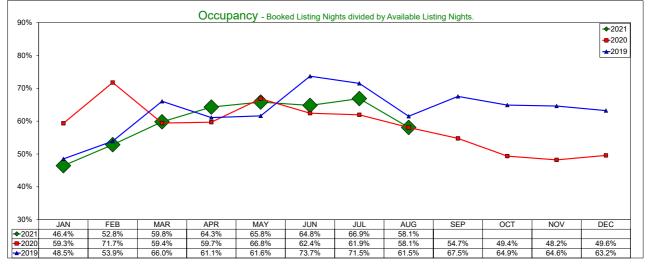

## AirDNA - Entire Place August 2021

Entire Place (one or more bedroom) Rentals - Excludes Shared Rooms & Private Rooms