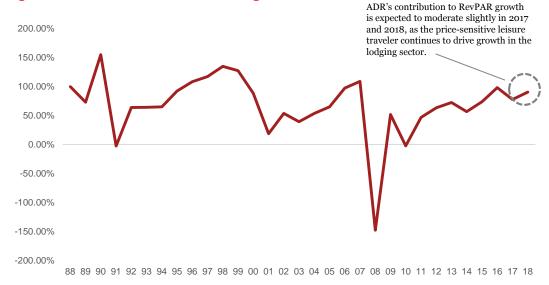

### **IRVING CONVENTION AND VISITORS BUREAU**

**Board of Directors Meeting** 

**Irving Convention Center** 

500 W. Las Colinas Blvd.

Fourth Floor, Grand Ballroom 6-7

Monday, December 18, 2017 @ 11:45 a.m.

\_\_\_\_\_