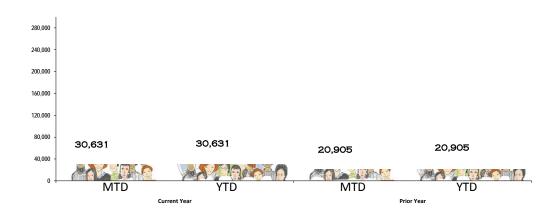

ue       | 501,189           | 363,975           | 332,618              | 501,189                | 363,975                | 332,618             |
| Net Income/(Loss)   | 326,765           | 220,000           | 191,358              | 326,765                | 220,000                | 191,358             |
| Net Income/(Loss) % | 65.20%            | 60.44%            | 57.53%               | 65.20%                 | 60.44%                 | 57.53%              |

- Catering for October was higher than budget, with events like Pioneer Natural Recourses, ASUS DFW, and Gamestop, to name a few
- The catering revenue for October was successful with multiple repeat clients, from Baylor to Gamestop

We are pleased to report the October event activity as follows:

### **Events**



### **Visitors**



### **Contracts Turned Definite**



### **Customer Satisfaction**

Current Month: Score: 98.0 / 100.0

| Answe | er # Choices       | Answers (10 total) |       |  |  |  |
|-------|--------------------|--------------------|-------|--|--|--|
| 1     | (100) Excellent    | 9                  | 90.0% |  |  |  |
|       |                    |                    |       |  |  |  |
| 2     | (80) Above Average | 1                  | 10.0% |  |  |  |

- 3 (60) Average
- 4 (40) Below Average
- 5 (20) Poor



Year to Date: Score: 98.0 / 100.0

| Answer |                    | Answers (10 t | •     |
|--------|--------------------|---------------|-------|
| 1      | (100) Excellent    | 9             | 90.0% |
| 2      | (80) Above Average | 1             | 10.0% |
| 3      | (60) Average       |