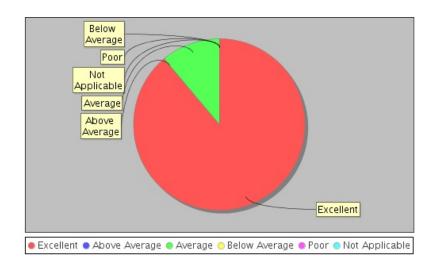

| Mayoral Letter for Convention Programs |
| Name Badge-Lanyard Services  | 5                                    | 4100 Badges/4400 Lanyards              |
| Pens/bags                    | 6                                    | 2400 Pens/2700 Bags                    |
| Promotional Materials        | 2                                    | 500+                                   |
| Staffing Services            | 5                                    | 131 Hours                              |

**Event Location:** Hotels: 6 Irving Convention Center: 4

### **Customer Service Satisfaction Survey Results**

### November 1-30, 2017

1. How was your overall destination experience?



11/01/2017 - 11/30/2017

Score: .81.2 / 100.0

2. How was your overall Convention and Visitors Bureau Experience?



11/01/2017 - 11/30/2017

Score: .95.60 / 100.0

### Definite Bookings December 2017 – March 2018

| Customer                          | Meeting                                                        | Arrival    | Departure  | Attendees | Requested<br>Rooms |
|-----------------------------------|----------------------------------------------------------------|------------|------------|-----------|--------------------|
| Tim LaHaye                        | Pre Trib Conference                                            | 12/1/2017  | 12/6/2017  | 400       | 397                |
| Big 12 Conference                 | Big 12 Championship Game 2017                                  | 12/1/2017  | 12/3/2017  | 250       | 150                |
| TechMedia, LLC                    | TechMedia