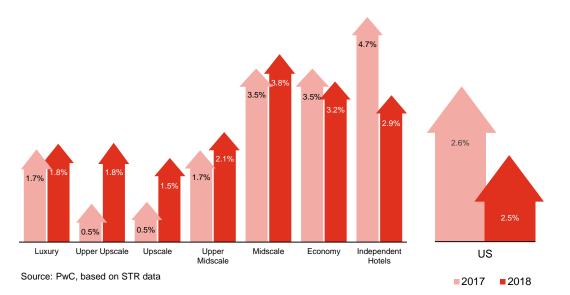

### **IRVING CONVENTION AND VISITORS BUREAU**

**Board of Directors Meeting** 

**Irving Convention Center** 

500 W. Las Colinas Blvd.

Fourth Floor, Grand Ballroom 6-7

Monday, December 18, 2017 @ 11:45 a.m.

\_\_\_\_\_