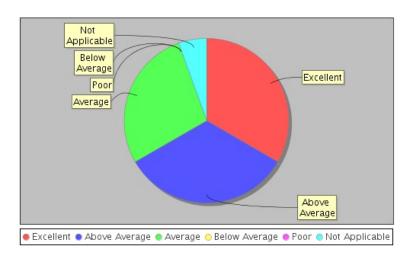

----|----------------------------------------|
| Proclamations/Flags/Welcomes | 0                                    | Mayoral Letter for Convention Programs |
| Name Badge-Lanyard Services  | 5                                    | 4100 Badges/4400 Lanyards              |
| Pens/bags                    | 6                                    | 2400 Pens/2700 Bags                    |
| Promotional Materials        | 2                                    | 500+                                   |
| Staffing Services            | 5                                    | 131 Hours                              |

**Event Location:** Hotels: 6 Irving Convention Center: 4

### **Customer Service Satisfaction Survey Results**

### November 1-30, 2017

1. How was your overall destination experience?



11/01/2017 - 11/30/2017

Score: .81.2 / 100.0

2. How was your overall Convention and Visitors Bureau Experience?



11/01/2017 - 11/30/2017

Score: .95.60 / 100.0

### Definite Bookings December 2017 – March 2018

| Customer                          | Meeting                                                        | Arrival    | Departure  | Attendees | Requested<br>Rooms |
|-----------------------------------|----------------------------------------------------------------|------------|------------|-----------|--------------------|
| Tim LaHaye                        | Pre Trib Conference                                            | 12/1/2017  | 12/6/2017  | 400       | 397                |
| Big 12 Conference                 | Big 12 Championship Game 2017