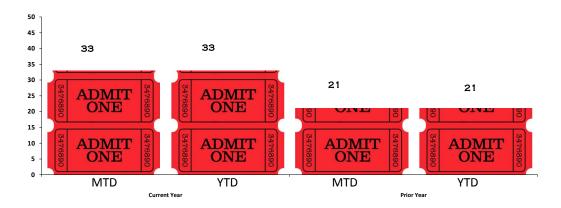

-----|
| Total Revenue       | 501,189           | 363,975           | 332,618              | 501,189                | 363,975                | 332,618             |
| Net Income/(Loss)   | 326,765           | 220,000           | 191,358              | 326,765                | 220,000                | 191,358             |
| Net Income/(Loss) % | 65.20%            | 60.44%            | 57.53%               | 65.20%                 | 60.44%                 | 57.53%              |

- Catering for October was higher than budget, with events like Pioneer Natural Recourses, ASUS DFW, and Gamestop, to name a few
- The catering revenue for October was successful with multiple repeat clients, from Baylor to Gamestop

We are pleased to report the October event activity as follows:

### **Events**



### **Visitors**



### **Contracts Turned Definite**



### **Customer Satisfaction**

Current Month: Score: 98.0 / 100.0

| Answe | er # Choices       | Answers (10 total) |       |  |  |  |
|-------|--------------------|--------------------|-------|--|--|--|
| 1     | (100) Excellent    | 9                  | 90.0% |  |  |  |
|       |                    |                    |       |  |  |  |
| 2     | (80) Above Average | 1                  | 10.0% |  |  |  |

- 3 (60) Average
- 4 (40) Below Average
- 5 (20) Poor



Year to Date: Score: 98.0 / 100.0

| Answer |                    | Answers (10 t | •     |
|--------|--------------------|---------------|-------|
| 1      | (100) Excellent    | 9             | 90.0% |
| 2      | (80) Above Average | 1             | 10.0% |
| 3      | (