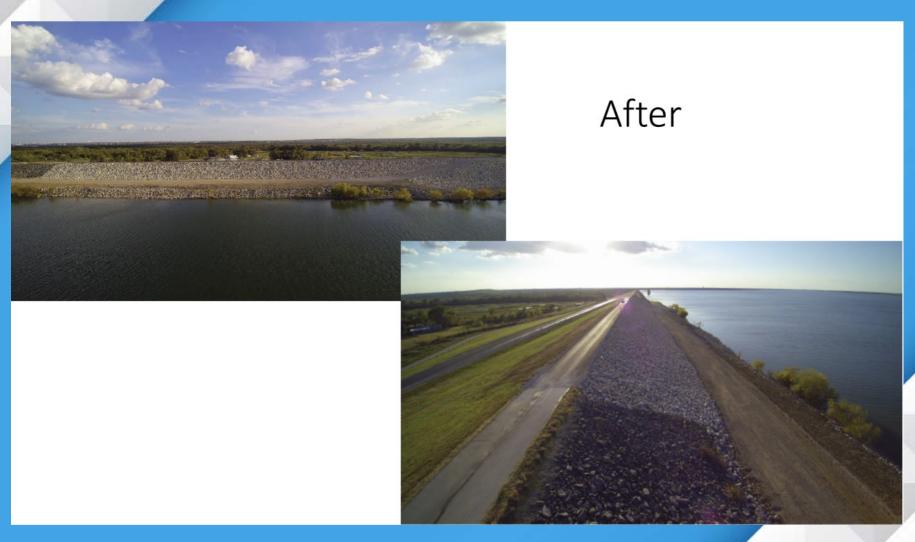

### Lake Lewisville Dam

- The slide repair (Dallas Morning News story) is complete
- Ongoing Activities
  - Host annual dam safety meeting/drill
  - Maintain security systems and protocols
  - Annual preventive maintenance items