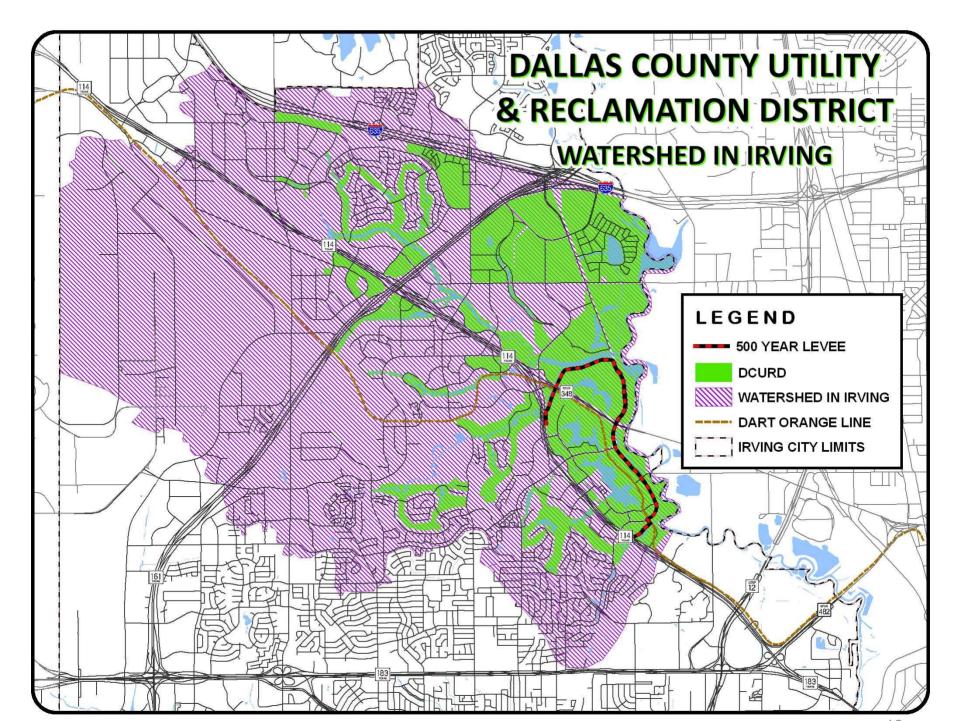

### Flood Control Districts

- There are three flood control districts along the Elm Fork
  - Irving Flood Control District #3 Valley Ranch Area
  - Dallas County Utility and Reclamation District Las Colinas Urban Center
  - Irving Flood Control District #1 Dr. Pepper area
- All three have certified FEMA levee's to protect each district's property
- City staff attends the district meetings and is an active partner with the districts.

### Flood Control Improvements

- All three flood control districts along the Elm Fork maintain their levees very well
  - Districts are quick to respond to soil slides
  - The districts keep their levees in a clean mown condition to insure they are aware of any cracking, settling or wet areas
  - All districts are proactive in dredging their interior sumps to insure adequate storm water retention
  - City of Irving contributes to the districts to assist in maintenance operations
- All have continued to make repairs and upgrades to the pumps and sluice gates
- The districts have long term plans to address ongoing equipment upgrades to insure they are in a high level of readiness