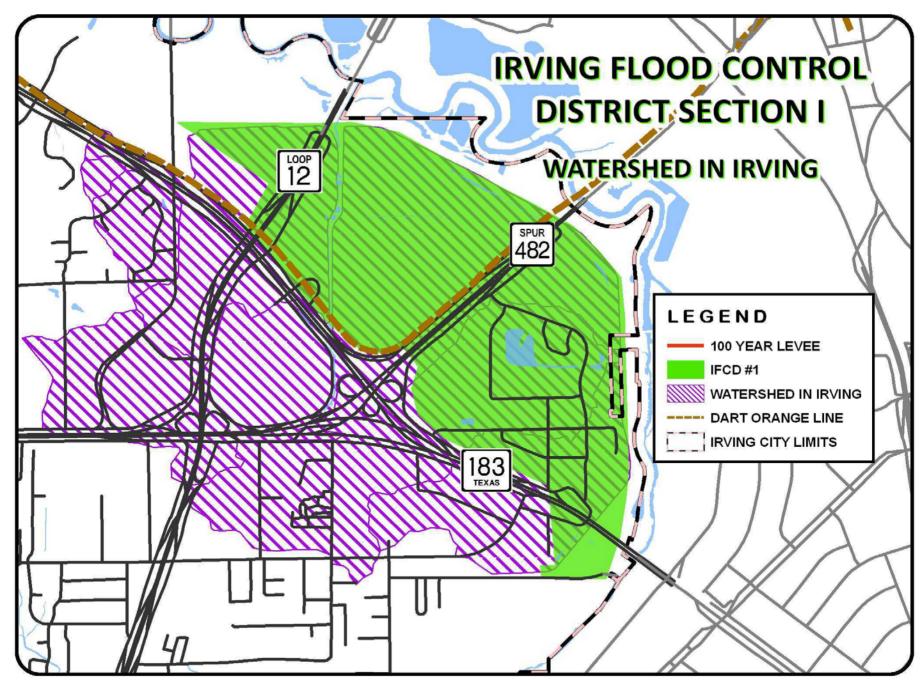

### Flood Control Districts

- There are three flood control districts along the Elm Fork
  - Irving Flood Control District #3 Valley Ranch Area
  - Dallas County Utility and Reclamation District Las Colinas Urban Center
  - Irving Flood Control District #1 Dr. Pepper area
- All three have certified FEMA levee's to protect each district's property
- City staff attends the district meetings and is an active partner with the districts.

### Flood Control Improvements

- All three flood control districts along the Elm Fork maintain their levees very well
  - Districts are quick to respond to soil slides
  - The districts keep their levees in a clean mown condition to insure they are aware of any cracking, settling or wet areas
  - All districts are proactive in dredging their interior sumps to insure adequate storm water retention
  - City of Irving contributes to the districts to assist in maintenance operations
- All have continued to make repairs and upgrades to the pumps and sluice gates
- The districts have long term plans to address ongoing equipment upgrades to insure they are in a high level of readiness