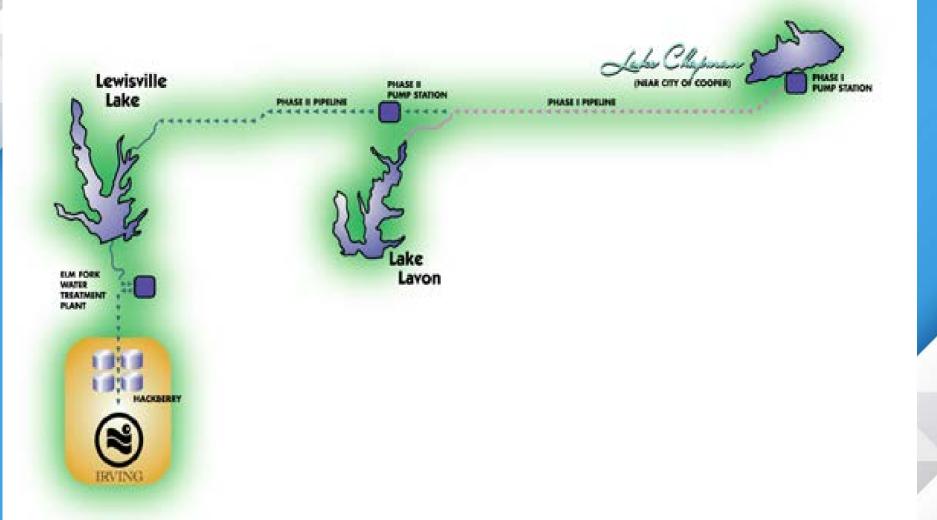

### Lake Lewisville – Drinking Water

- The City of Irving uses Lake Lewisville as a drinking water supply storage facility
- Water is pumped from Lake Chapman to Lake Lewisville where it is released down the Elm Fork of the Trinity River
- City of Dallas draws the water into their Elm Fork Water Treatment Plant and treats Irving's drinking water
  - The drinking water is transported via pipelines to three Irving
     Pump Stations to distribute to the citizens