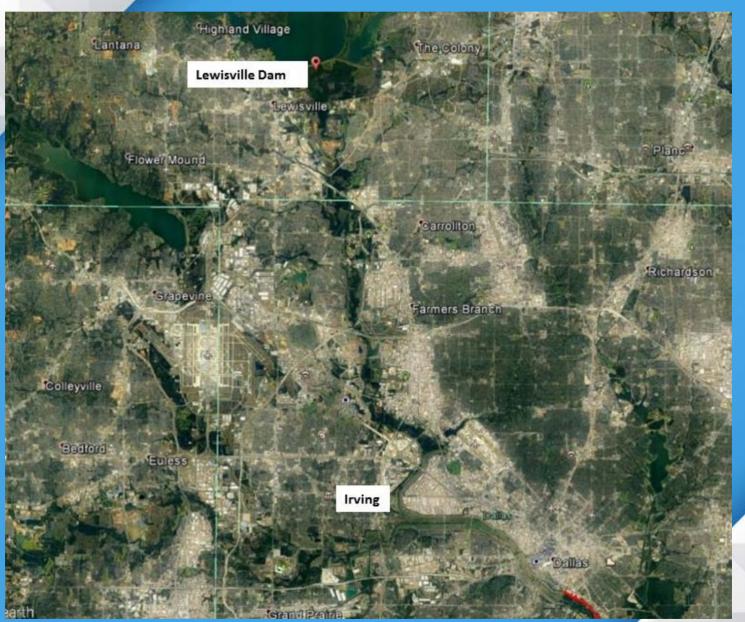

### Lake Lewisville Map

### Lake Lewisville – Drinking Water

- The City of Irving uses Lake Lewisville as a drinking water supply storage facility
- Water is pumped from Lake Chapman to Lake Lewisville where it is released down the Elm Fork of the Trinity River
- City of Dallas draws the water into their Elm Fork Water Treatment Plant and treats Irving's drinking water
  - The drinking water is transported via pipelines to three Irving
     Pump Stations to distribute to the citizens

### Elm Fork Drainage

- The major tributaries draining to the Elm Fork are Grapevine Creek, Hackberry Creek and Cottonwood Creek.
  - This covers all of north Irving and most of north central Irving.
- The three Flood Control District along the Elm Fork are all actively maintaining the creeks and drainage
  - Their operations to dredge and maintain the storm water drainage systems resulted in 27,000 cubic yards of silt removed from the creeks during 2017.

### Flood Control Districts

- There are three flood control districts along the Elm Fork
  - Irving Flood Control District #3 Valley Ranch Area
  - Dallas County Utility and Reclamation District Las Colinas Urban Center
  - Irving Flood Control District #1 Dr. Pepper area
- All three have certified FEMA levee's to protect each district's property
- City staff attends the district meetings and is an active partner with the districts.