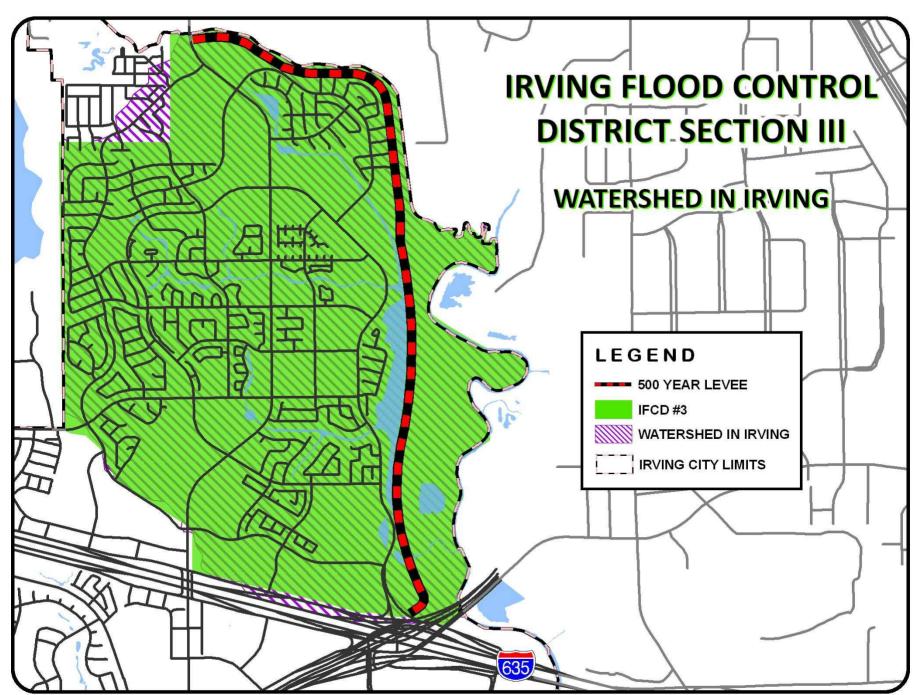

### Flood Control Districts

- There are three flood control districts along the Elm Fork
  - Irving Flood Control District #3 Valley Ranch Area
  - Dallas County Utility and Reclamation District Las Colinas Urban Center
  - Irving Flood Control District #1 Dr. Pepper area
- All three have certified FEMA levee's to protect each district's property
- City staff attends the district meetings and is an active partner with the districts.

### Flood Control Improvements

- All three flood control districts along the Elm Fork maintain their levees very well
  - Districts are quick to respond to soil slides
  - The districts keep their levees in a clean mown condition to insure they are aware of any cracking, settling or wet areas
  - All districts are proactive in dredging their interior sumps to insure adequate storm water retention
  - City of Irving contributes to the districts to assist in maintenance operations
- All have continued to make repairs and upgrades to the pumps and sluice gates
- The districts have long term plans to address ongoing equipment upgrades to insure they are in a high level of readiness