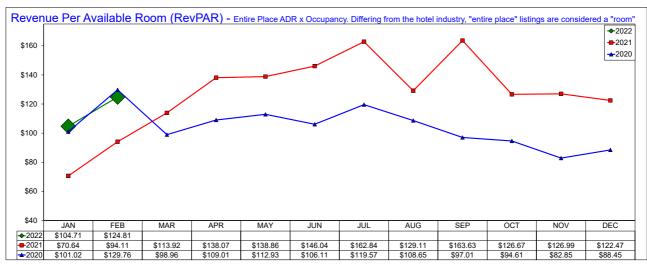

## February 2022

| <b>Entire Place</b> | A.D.R.  |       |        |       |         | OCCUI | PANCY |       | RevPAR  |       |        |       |
|---------------------|---------|-------|--------|-------|---------|-------|-------|-------|---------|-------|--------|-------|
|                     | Current | % Chg | YTD    | % Chg | Current | % Chg | YTD   | % Chg | Current | % Chg | YTD    | % Chg |
| JANUARY             | 212.65  | 39.8% | 212.65 | 39.8% | 49.2%   | 6.0%  | 49.2% | 6.0%  | 104.71  | 48.2% | 104.71 | 48.2% |
| FEBRUARY            | 227.23  | 27.6% | 219.59 | 34.7% | 54.9%   | 4.0%  | 51.8% | 5.9%  | 124.81  | 32.6% | 113.72 | 42.6% |
| MAR                 |         |       |        |       |         |       |       |       |         |       |        |       |
| APRIL               |         |       |        |       |         |       |       |       |         |       |        |       |
| MAY                 |         |       |        |       |         |       |       |       |         |       |        |       |
| JUNE                |         |       |        |       |         |       |       |       |         |       |        |       |
| JULY                |         |       |        |       |         |       |       |       |         |       |        |       |
| AUGUST              |         |       |        |       |         |       |       |       |         |       |        |       |
| SEPTEMBER           |         |       |        |       |         |       |       |       |         |       |        |       |
| OCTOBER             |         |       |        |       |         |       |       |       |         |       |        |       |
| NOVEMBER            |         |       |        |       |         |       |       |       |         |       |        |       |
| DECEMBER            |         |       |        |       |         |       |       |       |         |       |        |       |

Note: The "Change %" column refers to the change from the prior year's figure.

#### **AirDNA - Entire Place**

#### February 2022

Entire Place (one or more bedroom) Rentals - Excludes Shared Rooms & Private Rooms