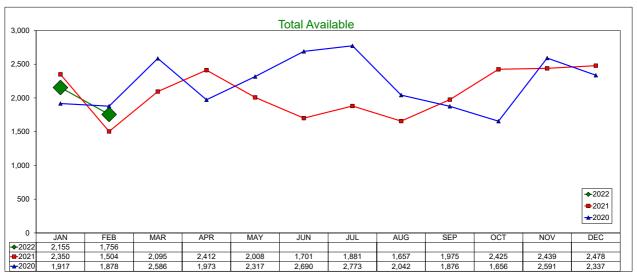

#### **AirDNA - Total Available Listings**

#### February 2022

The count of Airbnb listings that were advertised for rent during the month or had a booked day in the month