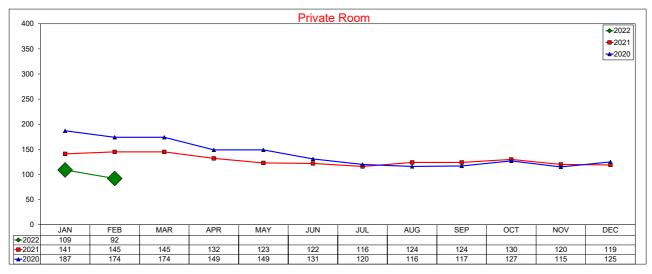

## **AirDNA - Hotel Comparable Subset**

February 2022
Studio and one bedroom entire place rentals only. AirDNA believes these are the type of listings most likely to compete directly with hotels