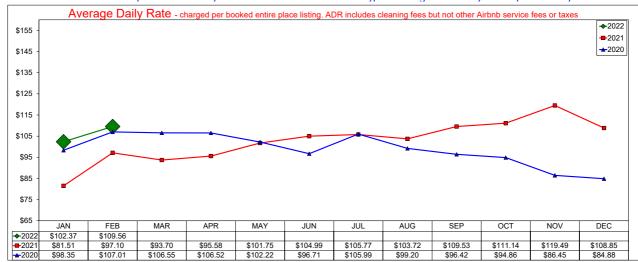

| Hotel      | A.D.R.  |       |        |       | OCCUPANCY |       |       |       | RevPAR  |       |       |       |
|------------|---------|-------|--------|-------|-----------|-------|-------|-------|---------|-------|-------|-------|
| Comparable | Current | % Chg | YTD    | % Chg | Current   | % Chg | YTD   | % Chg | Current | % Chg | YTD   | % Chg |
| JANUARY    | 102.37  | 25.6% | 102.37 | 25.6% | 55.2%     | 19.6% | 55.2% | 19.6% | 56.53   | 50.2% | 56.53 | 50.2% |
| FEBRUARY   | 109.56  | 12.8% | 105.73 | 19.8% | 59.6%     | 8.7%  | 57.2% | 15.4% | 65.32   | 22.6% | 60.48 | 38.3% |
| MAR        |         |       |        |       |           |       |       |       |         |       |       |       |
| APRIL      |         |       |        |       |           |       |       |       |         |       |       |       |
| MAY        |         |       |        |       |           |       |       |       |         |       |       |       |
| JUNE       |         |       |        |       |           |       |       |       |         |       |       |       |
| JULY       |         |       |        |       |           |       |       |       |         |       |       |       |
| AUGUST     |         |       |        |       |           |       |       |       |         |       |       |       |
| SEPTEMBER  |         |       |        |       |           |       |       |       |         |       |       |       |
| OCTOBER    |         |       |        |       |           |       |       |       |         |       |       |       |
| NOVEMBER   |         |       |        |       |           |       |       |       |         |       |       |       |
| DECEMBER   |         |       |        |       |           |       |       |       |         |       |       |       |

Note: The "Change %" column refers to the change from the prior year's figure.

## **AirDNA - Hotel Comparable Subset**

February 2022
Studio and one bedroom entire place rentals only. AirDNA believes these are the type of listings most likely to compete directly with hotels