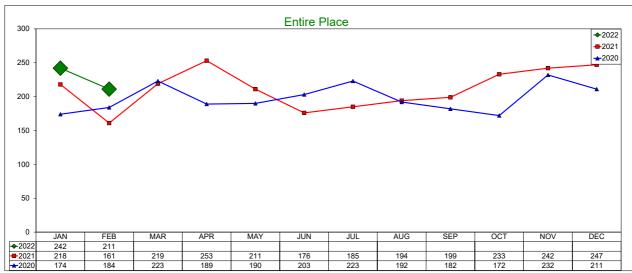

#### **AirDNA - Entire Place**

#### February 2022

Entire Place (one or more bedroom) Rentals - Excludes Shared Rooms & Private Rooms