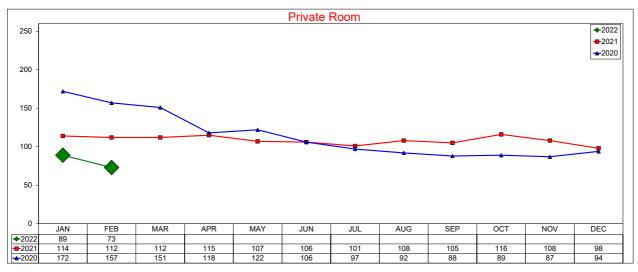

|       |       |       |         |       |       |       |

Note: The "Change %" column refers to the change from the prior year's figure.

#### **AirDNA - Entire Place**

#### February 2022

Entire Place (one or more bedroom) Rentals - Excludes Shared Rooms & Private Rooms







## **AirDNA - Hotel Comparable Subset**

February 2022
Studio and one bedroom entire place rentals only. AirDNA believes these are the type of listings most likely to compete directly with hotels







#### **AirDNA - Total Available Listings**

#### February 2022

The count of Airbnb listings that were advertised for rent during the month or had a booked day in the month







#### **AirDNA - Booked Listings**

February 2022
The count of Airbnb listings that had at least one booked day in the month







#### **AirDNA - Listing Nights**

February 2022

The sum of all listings that were available for rent, and had at least one booking during the month







#### **AirDNA - Room Nights - Entire Place**

#### February 2022

Listing Nights multiplied by the number of bedrooms in each listing







### AirDNA - Room Nights - Hotel Comparable Subset February 2022

Same as Listing Nights, due to the 1:1 relationship for hotel comparable rooms being 1-bedroom or studio