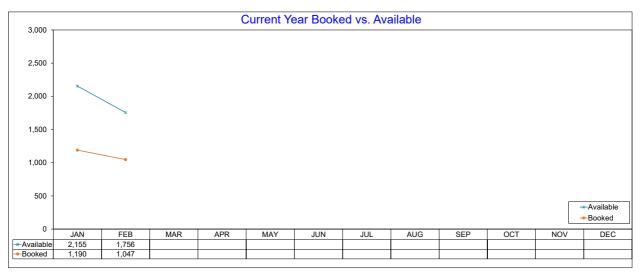

#### **AirDNA - Total Available Listings**

#### February 2022

The count of Airbnb listings that were advertised for rent during the month or had a booked day in the month