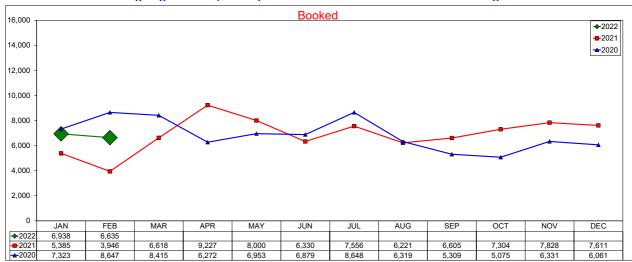

#### **AirDNA - Listing Nights**

February 2022

The sum of all listings that were available for rent, and had at least one booking during the month