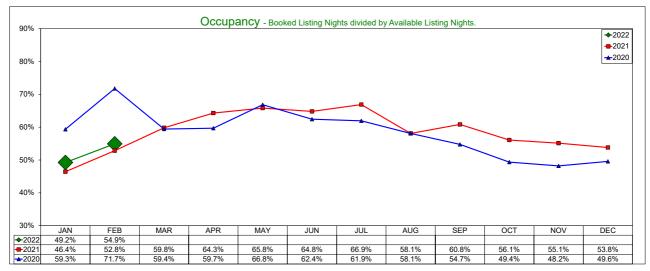

## February 2022

| <b>Entire Place</b> | A.D.R.  |       |        |       |         | OCCUI | PANCY |       | RevPAR  |       |        |       |
|---------------------|---------|-------|--------|-------|---------|-------|-------|-------|---------|-------|--------|-------|
|                     | Current | % Chg | YTD    | % Chg | Current | % Chg | YTD   | % Chg | Current | % Chg | YTD    | % Chg |
| JANUARY             | 212.65  | 39.8% | 212.65 | 39.8% | 49.2%   | 6.0%  | 49.2% | 6.0%  | 104.71  | 48.2% | 104.71 | 48.2% |
| FEBRUARY            | 227.23  | 27.6% | 219.59 | 34.7% | 54.9%   | 4.0%  | 51.8% | 5.9%  | 124.81  | 32.6% | 113.72 | 42.6% |
| MAR                 |         |       |        |       |         |       |       |       |         |       |        |       |
| APRIL               |         |       |        |       |         |       |       |       |         |       |        |       |
| MAY                 |         |       |        |       |         |       |       |       |         |       |        |       |
| JUNE                |         |       |        |       |         |       |       |       |         |       |        |       |
| JULY                |         |       |        |       |         |       |       |       |         |       |        |       |
| AUGUST              |         |       |        |       |         |       |       |       |         |       |        |       |
| SEPTEMBER           |         |       |        |       |         |       |       |       |         |       |        |       |
| OCTOBER             |         |       |        |       |         |       |       |       |         |       |        |       |
| NOVEMBER            |         |       |        |       |         |       |       |       |         |       |        |       |
| DECEMBER            |         |       |        |       |         |       |       |       |         |       |        |       |

Note: The "Change %" column refers to the change from the prior year's figure.

#### **AirDNA - Entire Place**

#### February 2022

Entire Place (one or more bedroom) Rentals - Excludes Shared Rooms & Private Rooms