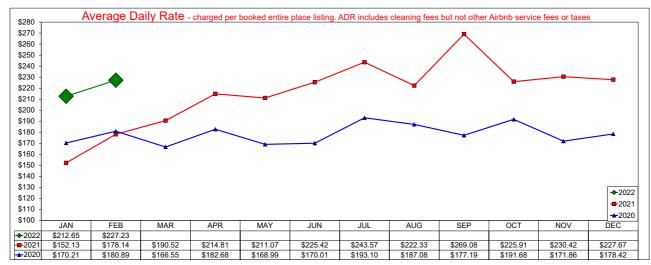

## February 2022

| <b>Entire Place</b> | A.D.R.  |       |        |       |         | OCCUI | PANCY |       | RevPAR  |       |        |       |
|---------------------|---------|-------|--------|-------|---------|-------|-------|-------|---------|-------|--------|-------|
|                     | Current | % Chg | YTD    | % Chg | Current | % Chg | YTD   | % Chg | Current | % Chg | YTD    | % Chg |
| JANUARY             | 212.65  | 39.8% | 212.65 | 39.8% | 49.2%   | 6.0%  | 49.2% | 6.0%  | 104.71  | 48.2% | 104.71 | 48.2% |
| FEBRUARY            | 227.23  | 27.6% | 219.59 | 34.7% | 54.9%   | 4.0%  | 51.8% | 5.9%  | 124.81  | 32.6% | 113.72 | 42.6% |
| MAR                 |         |       |        |       |         |       |       |       |         |       |        |       |
| APRIL               |         |       |        |       |         |       |       |       |         |       |        |       |
| MAY                 |         |       |        |       |         |       |       |       |         |       |        |       |
| JUNE                |         |       |        |       |         |       |       |       |         |       |        |       |
| JULY                |         |       |        |       |         |       |       |       |         |       |        |       |
| AUGUST              |         |       |        |       |         |       |       |       |         |       |        |       |
| SEPTEMBER           |         |       |        |       |         |       |       |       |         |       |        |       |
| OCTOBER             |         |       |        |       |         |       |       |       |         |       |        |       |
| NOVEMBER            |         |       |        |       |         |       |       |       |         |       |        |       |
| DECEMBER            |         |       |        |       |         |       |       |       |         |       |        |       |

Note: The "Change %" column refers to the change from the prior year's figure.

#### **AirDNA - Entire Place**

#### February 2022

Entire Place (one or more bedroom) Rentals - Excludes Shared Rooms & Private Rooms