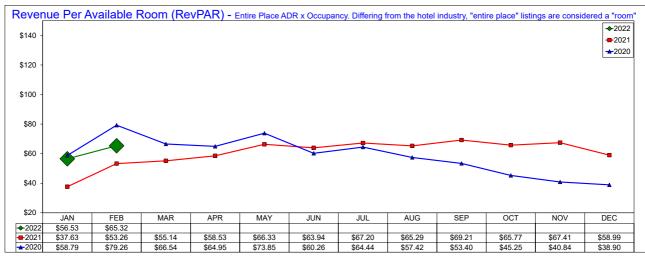

#### **AirDNA - Entire Place**

#### February 2022

Entire Place (one or more bedroom) Rentals - Excludes Shared Rooms & Private Rooms