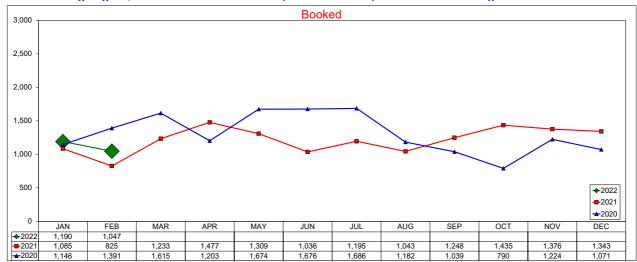

#### **AirDNA - Booked Listings**

February 2022
The count of Airbnb listings that had at least one booked day in the month