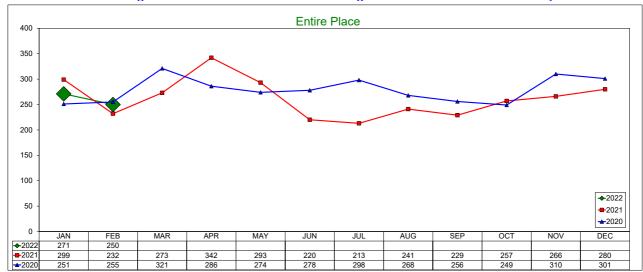

#### **AirDNA - Entire Place**

#### February 2022

Entire Place (one or more bedroom) Rentals - Excludes Shared Rooms & Private Rooms