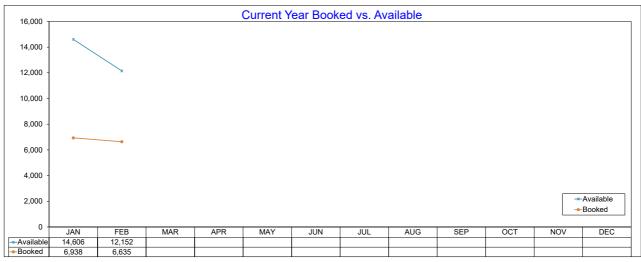

#### **AirDNA - Booked Listings**

February 2022
The count of Airbnb listings that had at least one booked day in the month

#### **AirDNA - Listing Nights**

February 2022

The sum of all listings that were available for rent, and had at least one booking during the month