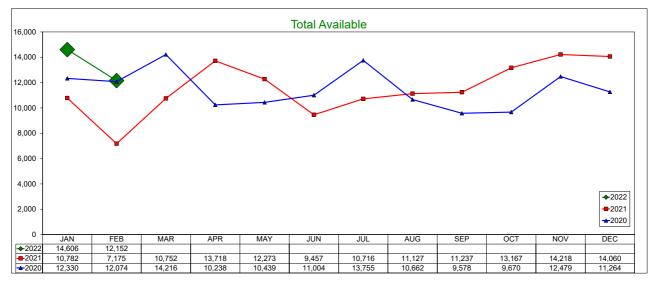

#### **AirDNA - Total Available Listings**

#### February 2022

The count of Airbnb listings that were advertised for rent during the month or had a booked day in the month