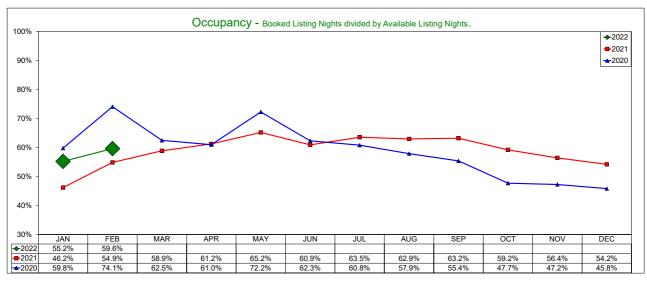

#### **AirDNA - Entire Place**

#### February 2022

Entire Place (one or more bedroom) Rentals - Excludes Shared Rooms & Private Rooms