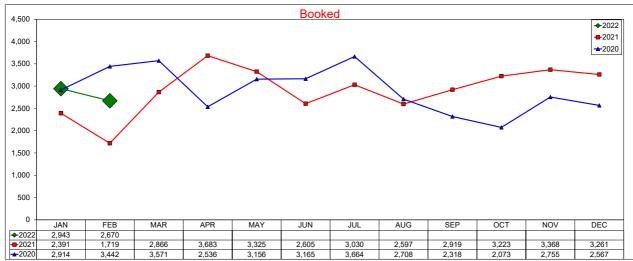

#### **AirDNA - Booked Listings**

February 2022
The count of Airbnb listings that had at least one booked day in the month