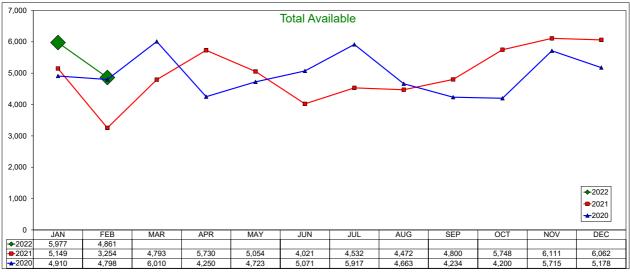

#### **AirDNA - Total Available Listings**

#### February 2022

The count of Airbnb listings that were advertised for rent during the month or had a booked day in the month