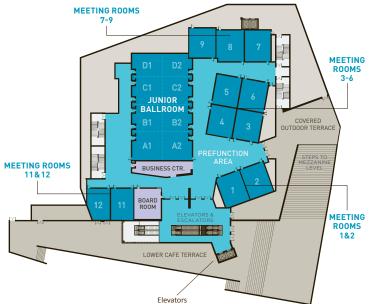

## 3rd Floor Meeting Rooms & Junior Ballroom Level

• 7,000 Square-Foot Junior Ballroom

Elevators

- 12-Foot-High Ceilings
- Up to 20 Meeting Rooms
- Well-Appointed Board Room
- 11,000 Square Feet Prefunction Area
- 24,000 Square Feet Covered Terrace