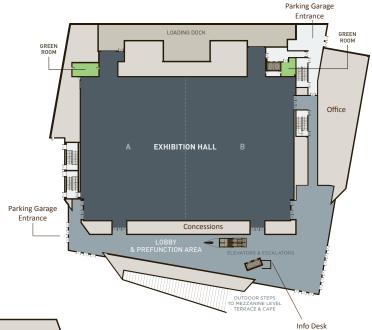

## 1st Floor Exhibition Hall Level

- 50,000 Square-Foot Exhibition Hall
  - 35-Foot-High Ceilings •
  - Column-free Exhibit Space •
- 19,000 Square-Foot Prefunction Area
  - Two Green Rooms •