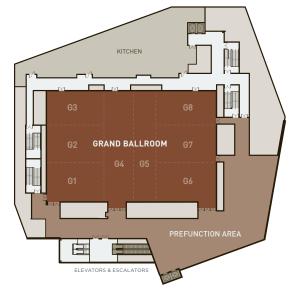

## 4th Floor Grand Ballroom Level

- 20,000 Square-Foot Grand Ballroom •
- 10,000 Square-Foot Prefunction Area
  - 24-Foot-High Ceilings
    - Full-Service Kitchen •