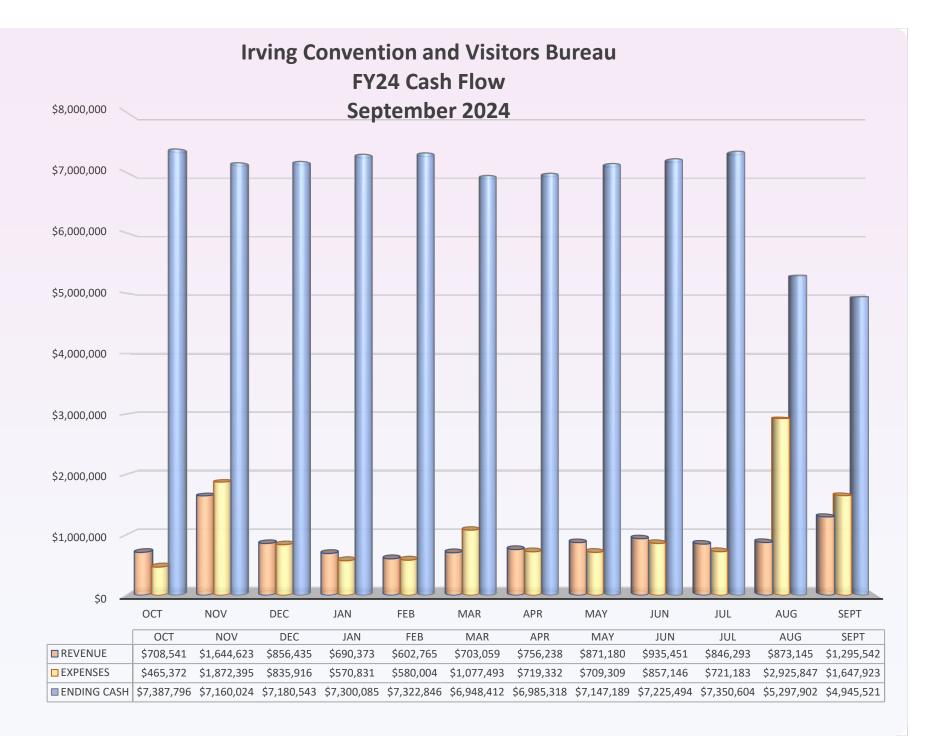

## IRVING CONVENTION AND VISITORS BUREAU FINANCIAL POSITION SUMMARY 2023 - 2024

|            | RI         | EVENUE BY FUND |            |         |
|------------|------------|----------------|------------|---------|
|            | BUDGET     | ACTUAL         | DIFFERENCE | %       |
| General    | 12,528,758 | 17,914,554     | 5,385,796  | 142.99% |
| HOT Tax    | 10,089,968 | 9,511,642      | (578,326)  | 94.27%  |
| Reserve    | 644,000    | 766,390        | 122,390    | 119.00% |
| Technology | 20,000     | 26,594         | 6,594      | 132.97% |
| ICC CIP    | 2,403,216  | 2,550,876      | 147,660    | 106.14% |
| _          | 25,685,942 | 30,770,056     | 5,084,114  |         |

| EXPENDITURES BY FUND |                            |            |             |         |  |  |  |
|----------------------|----------------------------|------------|-------------|---------|--|--|--|
|                      | BUDGET ACTUAL DIFFERENCE % |            |             |         |  |  |  |
| General              | 13,707,794                 | 16,301,499 | (2,593,705) | 118.92% |  |  |  |
| Reserve              | 0                          | 0          | 0           | 0.00%   |  |  |  |
| Technology           | 0                          | 0          | 0           | 0.00%   |  |  |  |
| ICC CIP              | 1,490,662                  | 1,422,914  | 67,748      | 95.46%  |  |  |  |
|                      | 15,198,456                 | 17,724,413 | (2,525,957) |         |  |  |  |

|            |            | FUND BALANCE |            |        |
|------------|------------|--------------|------------|--------|
|            | BEGINNING  | ENDING       | DIFFERENCE | %      |
| General    | 4,825,389  | 6,438,444    | 1,613,055  | 33.43% |
| Reserve    | 5,048,310  | 5,814,701    | 766,391    | 15.18% |
| Technology | 503,117    | 529,712      | 26,595     | 5.29%  |
| ICC CIP    | 2,669,681  | 3,797,642    | 1,127,961  | 42.25% |
|            | 13,046,497 | 16,580,499   | 3,534,002  | 27.09% |