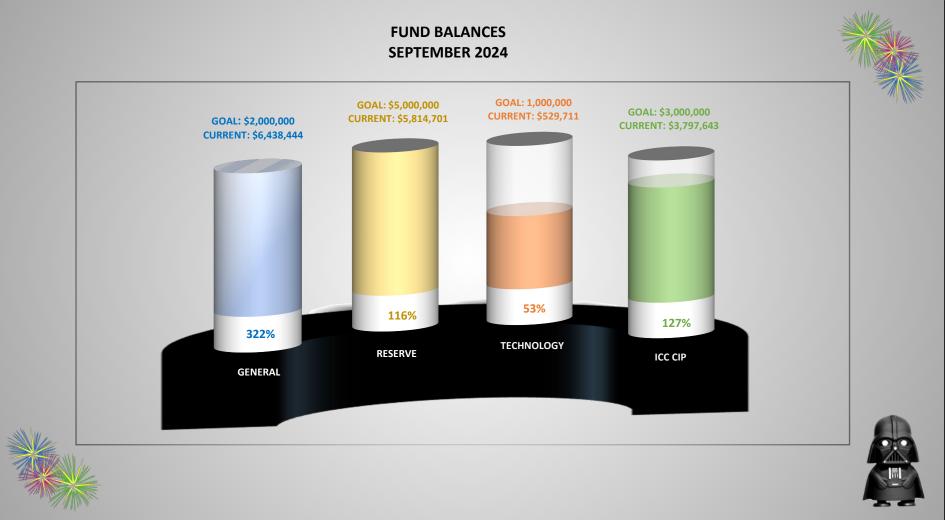

|            |            | FUND BALANCE |            |        |
|------------|------------|--------------|------------|--------|
|            | BEGINNING  | ENDING       | DIFFERENCE | %      |
| General    | 4,825,389  | 6,438,444    | 1,613,055  | 33.43% |
| Reserve    | 5,048,310  | 5,814,701    | 766,391    | 15.18% |
| Technology | 503,117    | 529,712      | 26,595     | 5.29%  |
| ICC CIP    | 2,669,681  | 3,797,642    | 1,127,961  | 42.25% |
|            | 13,046,497 | 16,580,499   | 3,534,002  | 27.09% |