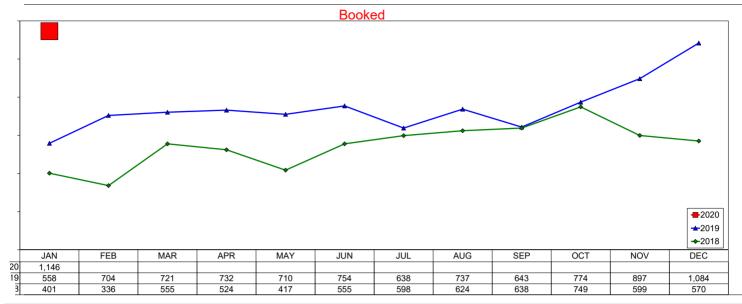

# **AirBNB - Booked Listings**

January 2020

The count of Airbnb listings that had at least one booked day in the month