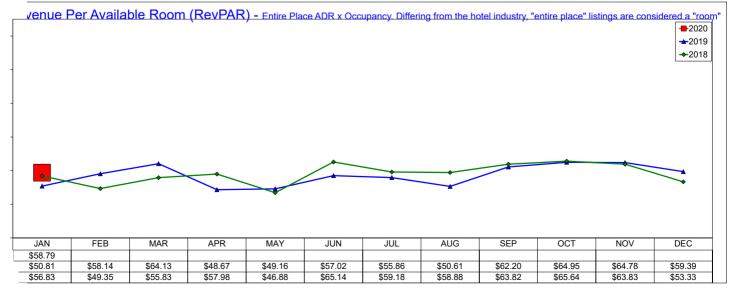

#### January 2020

Entire Place (one or more bedroom) Rentals - Excludes Shared Rooms & Private Rooms

enue Per Available Room (RevPAR) - Entire Place ADR x Occupancy. Differing from the hotel industry, "entire place" listings are considered a "room" -2020 **-**2019 +2018 JAN FEB MAR APR MAY JUN JUL AUG SEP OCT NOV DEC \$101.02 \$78.39 \$133.44 \$110.58 \$120.45 \$147.04 \$153.40 \$130.87 \$148.20 \$135.54 \$139.81 \$119.81 \$71.81 \$124.60 \$94.41 \$100.09 \$91.33 \$101.63 \$97.72 \$136.25 \$84 11 \$98.92 \$92.96 \$97.27 \$112.90