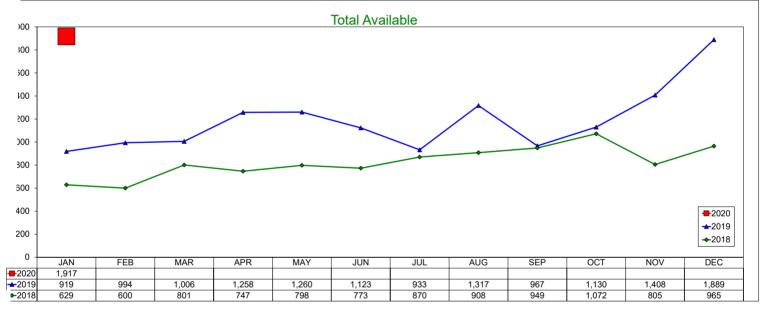

# **AirBNB - Total Available Listings**

January 2020

The count of Airbnb listings that were advertised for rent during the month or had a booked day in the month