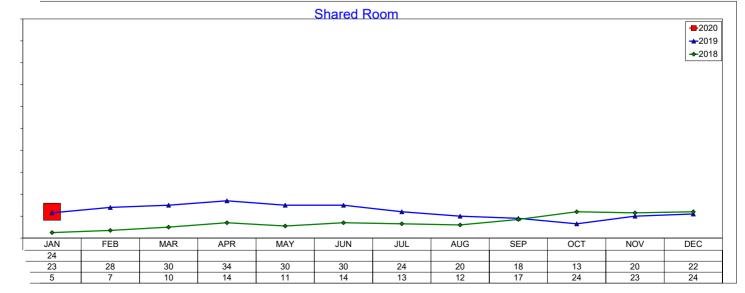

onsidered a "room" -2020 **-**2019 +2018 JAN FEB MAR APR MAY JUN JUL AUG SEP OCT NOV DEC \$101.02 \$78.39 \$133.44 \$110.58 \$120.45 \$147.04 \$153.40 \$130.87 \$148.20 \$135.54 \$139.81 \$119.81 \$71.81 \$124.60 \$94.41 \$100.09 \$91.33 \$101.63 \$97.72 \$136.25 \$84 11 \$98.92 \$92.96 \$97.27 \$112.90

# AirBNB - Hotel Comparable Subset January 2020

Studio and one bedroom entire place rentals only. AirDNA believes these are the type of listings most likely to compete directly with hotels







# **AirBNB - Total Available Listings**

January 2020

The count of Airbnb listings that were advertised for rent during the month or had a booked day in the month







# **AirBNB - Booked Listings**

January 2020

The count of Airbnb listings that had at least one booked day in the month







# **AirBNB - Listing Nights**

### January 2020

The sum of all listings that were available for rent, and had at least one booking during the month





Current Year Booked vs. Available



# **AirBNB - Room Nights - Entire Place**

January 2020

Listing Nights multiplied by the number of bedrooms in each listing





Current Year Booked vs. Available



# AirBNB - Room Nights - Hotel Comparable Subset January 2020

Same as Listing Nights, due to the 1:1 relationship for hotel comparable rooms being 1-bedroom or studio





#### Current Year Booked vs. Available