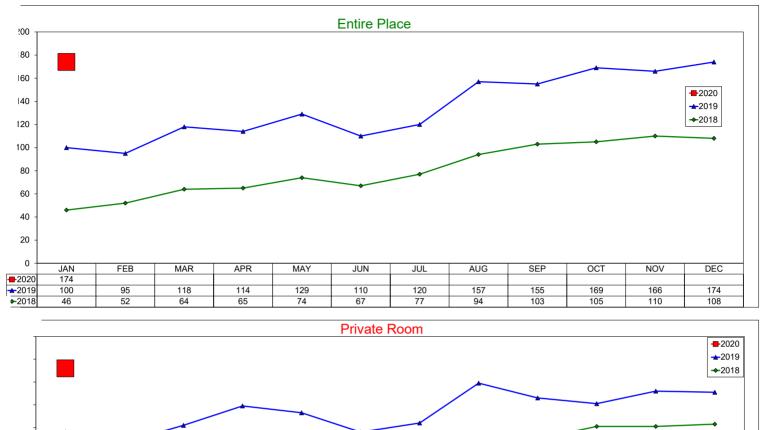

# **AirBNB - Entire Place**

#### January 2020

Entire Place (one or more bedroom) Rentals - Excludes Shared Rooms & Private Rooms

enue Per Available Room (RevPAR) - Entire Place ADR x Occupancy. Differing from the hotel industry, "entire place" listings are considered a "room" -2020 **-**2019 +2018 JAN FEB MAR APR MAY JUN JUL AUG SEP OCT NOV DEC \$101.02 \$78.39 \$133.44 \$110.58 \$120.45 \$147.04 \$153.40 \$130.87 \$148.20 \$135.54 \$139.81 \$119.81 \$71.81 \$124.60 \$94.41 \$100.09 \$91.33 \$101.63 \$97.72 \$136.25 \$84 11 \$98.92 \$92.96 \$97.27 \$112.90