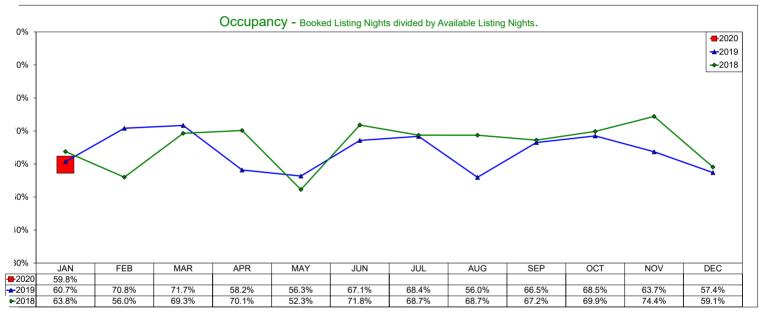

# AirBNB - Hotel Comparable Subset January 2020

Studio and one bedroom entire place rentals only. AirDNA believes these are the type of listings most likely to compete directly with hotels