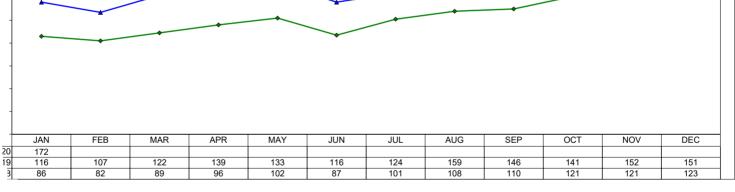

considered a "room" -2020 **-**2019 +2018 JAN FEB MAR APR MAY JUN JUL AUG SEP OCT NOV DEC \$101.02 \$78.39 \$133.44 \$110.58 \$120.45 \$147.04 \$153.40 \$130.87 \$148.20 \$135.54 \$139.81 \$119.81 \$71.81 \$124.60 \$94.41 \$100.09 \$91.33 \$101.63 \$97.72 \$136.25 \$84 11 \$98.92 \$92.96 \$97.27 \$112.90

# AirBNB - Hotel Comparable Subset January 2020

Studio and one bedroom entire place rentals only. AirDNA believes these are the type of listings most likely to compete directly with hotels







# **AirBNB - Total Available Listings**

January 2020

The count of Airbnb listings that were advertised for rent during the month or had a booked day in the month







# **AirBNB - Booked Listings**

January 2020

The count of Airbnb listings that had at least one booked day in the month







# **AirBNB - Listing Nights**

### January 2020

The sum of all listings that were available for rent, and had at least one booking during the month





Current Year Booked vs. Available



# **AirBNB - Room Nights - Entire Place**

January 2020

Listing Nights multiplied by the number of bedrooms in each listing





Current Year Booked vs. Available



# AirBNB - Room Nights - Hotel Comparable Subset January 2020

Same as Listing Nights, due to the 1:1 relationship for hotel comparable rooms being 1-bedroom or studio





#### Current Year Booked vs. Available