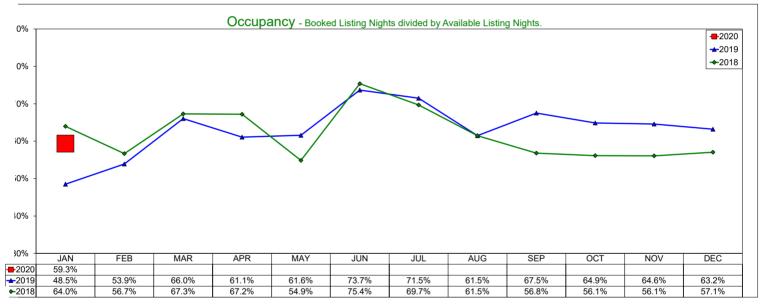

# **AirBNB - Entire Place**

#### January 2020

Entire Place (one or more bedroom) Rentals - Excludes Shared Rooms & Private Rooms

enue Per Available Room (RevPAR) - Entire Place ADR x Occupancy. Differing from the hotel industry, "entire place" listings are considered a "room" -2020 **-**2019 +2018 JAN FEB MAR APR MAY JUN JUL AUG SEP OCT NOV DEC \$101.02 \$78.39 \$133.44 \$110.58 \$120.45 \$147.04 \$153.40 \$130.87 \$148.20 \$135.54 \$139.81 \$119.81 \$71.81 \$124.60 \$94.41 \$100.09 \$91.33 \$101.63 \$97.72 \$136.25 \$84 11 \$98.92 \$92.96 \$97.27 \$112.90