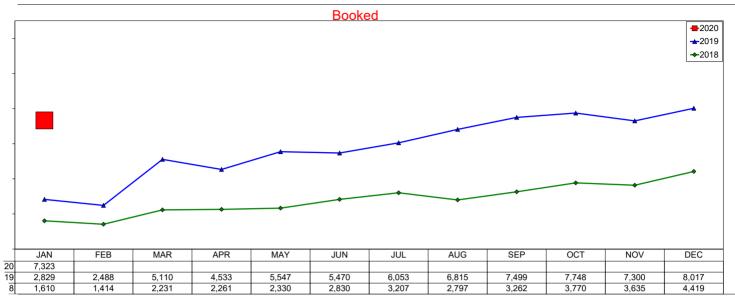

# **AirBNB - Booked Listings**

January 2020

The count of Airbnb listings that had at least one booked day in the month