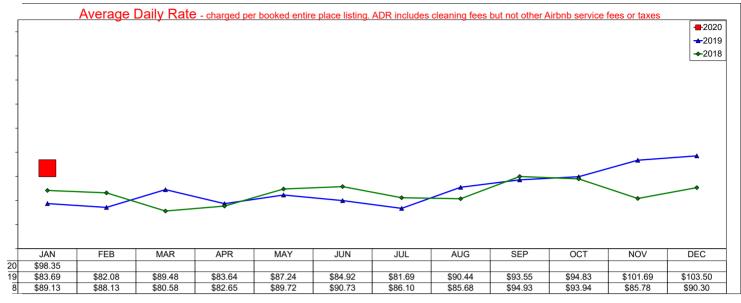

# AirBNB - Hotel Comparable Subset January 2020

Studio and one bedroom entire place rentals only. AirDNA believes these are the type of listings most likely to compete directly with hotels