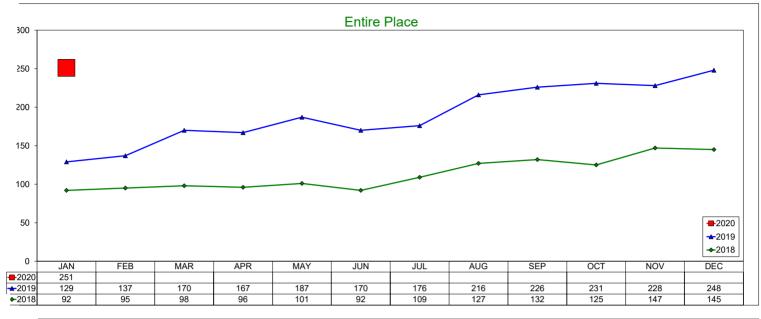

enue Per Available Room (RevPAR) - Entire Place ADR x Occupancy. Differing from the hotel industry, "entire place" listings are considered a "room" -2020 **-**2019 +2018 JAN FEB MAR APR MAY JUN JUL AUG SEP OCT NOV DEC \$101.02 \$78.39 \$133.44 \$110.58 \$120.45 \$147.04 \$153.40 \$130.87 \$148.20 \$135.54 \$139.81 \$119.81 \$71.81 \$124.60 \$94.41 \$100.09 \$91.33 \$101.63 \$97.72 \$136.25 \$84 11 \$98.92 \$92.96 \$97.27 \$112.90

# AirBNB - Hotel Comparable Subset January 2020

Studio and one bedroom entire place rentals only. AirDNA believes these are the type of listings most likely to compete directly with hotels







# **AirBNB - Total Available Listings**

January 2020

The count of Airbnb listings that were advertised for rent during the month or had a booked day in the month







# **AirBNB - Booked Listings**

January 2020

The count of Airbnb listings that had at least one booked day in the month







# **AirBNB - Listing Nights**

### January 2020

The sum of all listings that were available for rent, and had at least one booking during the month





Current Year Booked vs. Available



# **AirBNB - Room Nights - Entire Place**

January 2020

Listing Nights multiplied by the number of bedrooms in each listing





Current Year Booked vs. Available



# AirBNB - Room Nights - Hotel Comparable Subset January 2020

Same as Listing Nights, due to the 1:1 relationship for hotel comparable rooms being 1-bedroom or studio





#### Current Year Booked vs. Available