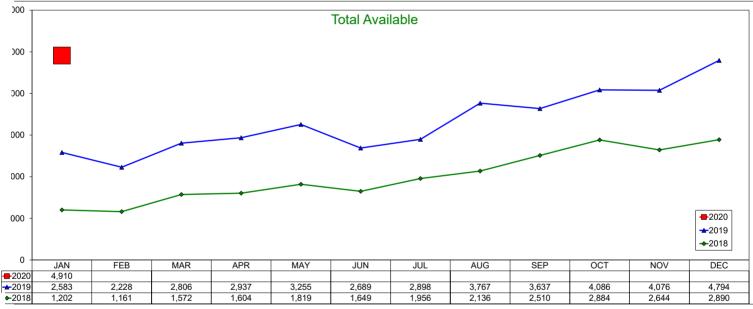

# **AirBNB - Total Available Listings**

January 2020

The count of Airbnb listings that were advertised for rent during the month or had a booked day in the month