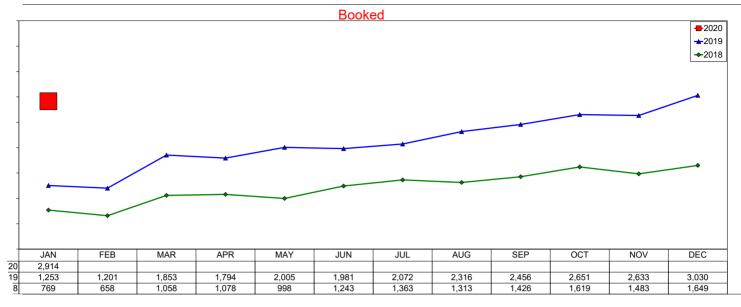

# **AirBNB - Booked Listings**

January 2020

The count of Airbnb listings that had at least one booked day in the month