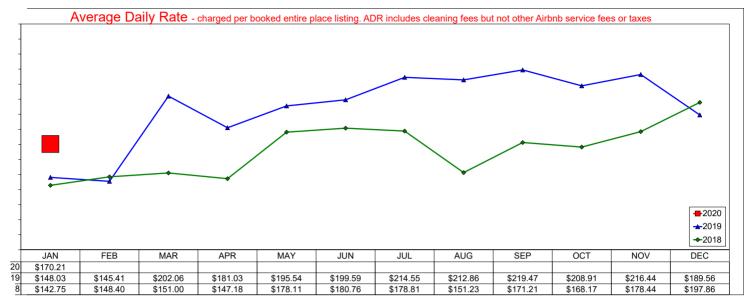

# **AirBNB - Entire Place**

#### January 2020

Entire Place (one or more bedroom) Rentals - Excludes Shared Rooms & Private Rooms

enue Per Available Room (RevPAR) - Entire Place ADR x Occupancy. Differing from the hotel industry, "entire place" listings are considered a "room" -2020 **-**2019 +2018 JAN FEB MAR APR MAY JUN JUL AUG SEP OCT NOV DEC \$101.02 \$78.39 \$133.44 \$110.58 \$120.45 \$147.04 \$153.40 \$130.87 \$148.20 \$135.54 \$139.81 \$119.81 \$71.81 \$124.60 \$94.41 \$100.09 \$91.33 \$101.63 \$97.72 \$136.25 \$84 11 \$98.92 \$92.96 \$97.27 \$112.90