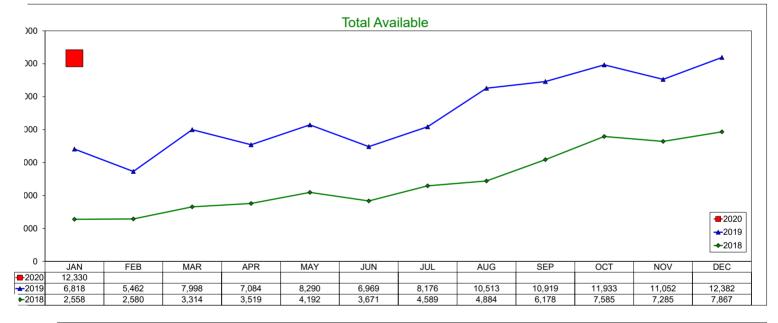

# **AirBNB - Room Nights - Entire Place**

January 2020

Listing Nights multiplied by the number of bedrooms in each listing

Current Year Booked vs. Available