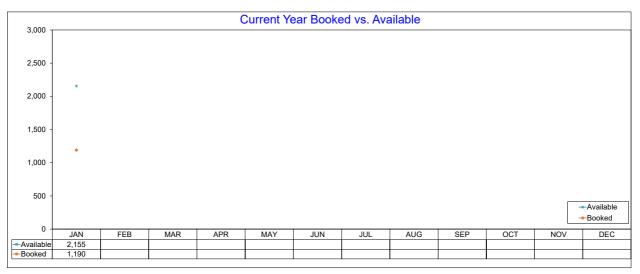

## **AirDNA - Booked Listings**

January 2022
The count of Airbnb listings that had at least one booked day in the month

## **AirDNA - Listing Nights**

January 2022
The sum of all listings that were available for rent, and had at least one booking during the month