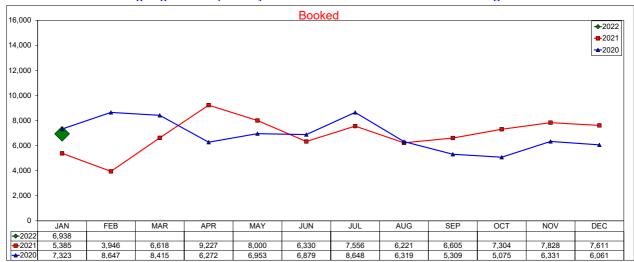

## **AirDNA - Booked Listings**

January 2022
The count of Airbnb listings that had at least one booked day in the month