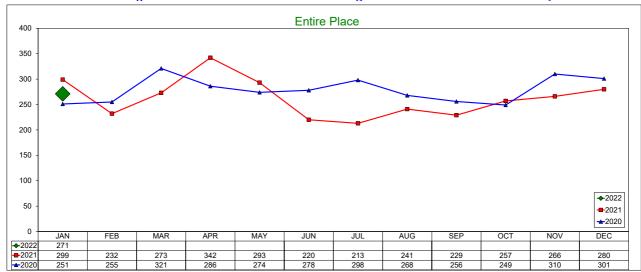

#### **AirDNA - Entire Place**

#### January 2022

Entire Place (one or more bedroom) Rentals - Excludes Shared Rooms & Private Rooms