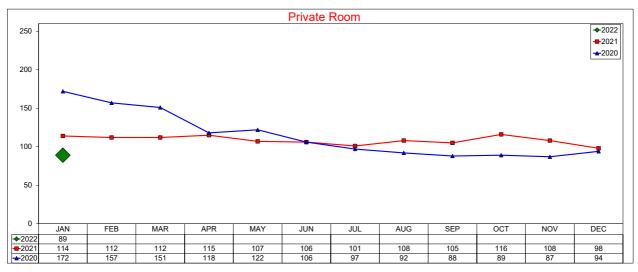

|       |           |       |       |       |         |       |       |       |

Note: The "Change %" column refers to the change from the prior year's figure.

#### **AirDNA - Entire Place**

#### January 2022

Entire Place (one or more bedroom) Rentals - Excludes Shared Rooms & Private Rooms







## AirDNA - Total Available Listings

January 2022

The count of Airbnb listings that were advertised for rent during the month or had a booked day in the month







# **AirDNA - Hotel Comparable Subset**

January 2022
Studio and one bedroom entire place rentals only. AirDNA believes these are the type of listings most likely to compete directly with hotels







## **AirDNA - Booked Listings**

January 2022
The count of Airbnb listings that had at least one booked day in the month







## **AirDNA - Listing Nights**

January 2022
The sum of all listings that were available for rent, and had at least one booking during the month







## **AirDNA - Room Nights - Entire Place**

#### January 2022

Listing Nights multiplied by the number of bedrooms in each listing







# AirDNA - Room Nights - Hotel Comparable Subset

January 2022

Same as Listing Nights, due to the 1:1 relationship for hotel comparable rooms being 1-bedroom or studio