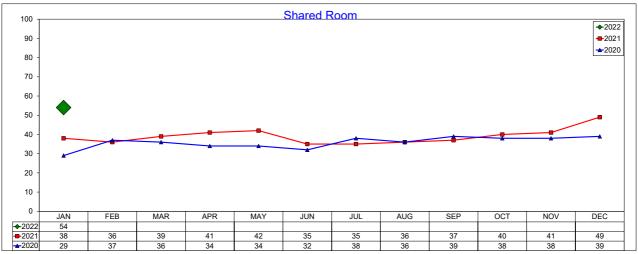

|       |       |         |       |       |       |
| OCTOBER    |         |       |        |       |           |       |       |       |         |       |       |       |
| NOVEMBER   |         |       |        |       |           |       |       |       |         |       |       |       |
| DECEMBER   |         |       |        |       |           |       |       |       |         |       |       |       |

Note: The "Change %" column refers to the change from the prior year's figure.

#### **AirDNA - Entire Place**

#### January 2022

Entire Place (one or more bedroom) Rentals - Excludes Shared Rooms & Private Rooms







## AirDNA - Total Available Listings

January 2022

The count of Airbnb listings that were advertised for rent during the month or had a booked day in the month







# **AirDNA - Hotel Comparable Subset**

January 2022
Studio and one bedroom entire place rentals only. AirDNA believes these are the type of listings most likely to compete directly with hotels







## **AirDNA - Booked Listings**

January 2022
The count of Airbnb listings that had at least one booked day in the month







## **AirDNA - Listing Nights**

January 2022
The sum of all listings that were available for rent, and had at least one booking during the month







## **AirDNA - Room Nights - Entire Place**

#### January 2022

Listing Nights multiplied by the number of bedrooms in each listing







# AirDNA - Room Nights - Hotel Comparable Subset

January 2022

Same as Listing Nights, due to the 1:1 relationship for hotel comparable rooms being 1-bedroom or studio