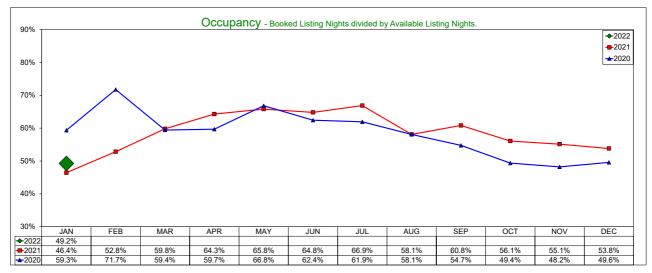

## January 2022

| <b>Entire Place</b> | A.D.R.  |       |        |       |         | OCCU  | PANCY |       | RevPAR  |       |        |       |
|---------------------|---------|-------|--------|-------|---------|-------|-------|-------|---------|-------|--------|-------|
|                     | Current | % Chg | YTD    | % Chg | Current | % Chg | YTD   | % Chg | Current | % Chg | YTD    | % Chg |
| JANUARY             | 212.65  | 39.8% | 212.65 | 39.8% | 49.2%   | 6.0%  | 49.2% | 6.0%  | 104.71  | 48.2% | 104.71 | 48.2% |
| FEBRUARY            |         |       |        |       |         |       |       |       |         |       |        |       |
| MAR                 |         |       |        |       |         |       |       |       |         |       |        |       |
| APRIL               |         |       |        |       |         |       |       |       |         |       |        |       |
| MAY                 |         |       |        |       |         |       |       |       |         |       |        |       |
| JUNE                |         |       |        |       |         |       |       |       |         |       |        |       |
| JULY                |         |       |        |       |         |       |       |       |         |       |        |       |
| AUGUST              |         |       |        |       |         |       |       |       |         |       |        |       |
| SEPTEMBER           |         |       |        |       |         |       |       |       |         |       |        |       |
| OCTOBER             |         |       |        |       |         |       |       |       |         |       |        |       |
| NOVEMBER            |         |       |        |       |         |       |       |       |         |       |        |       |
| DECEMBER            |         |       |        |       |         |       |       |       |         |       |        |       |