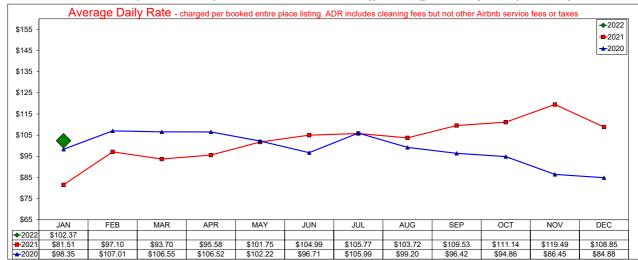

| Hotel      | A.D.R.  |       |        |       | OCCUPANCY |       |       |       | RevPAR  |       |       |       |
|------------|---------|-------|--------|-------|-----------|-------|-------|-------|---------|-------|-------|-------|
| Comparable | Current | % Chg | YTD    | % Chg | Current   | % Chg | YTD   | % Chg | Current | % Chg | YTD   | % Chg |
| JANUARY    | 102.37  | 25.6% | 102.37 | 25.6% | 55.2%     | 19.6% | 55.2% | 19.6% | 56.53   | 50.2% | 56.53 | 50.2% |
| FEBRUARY   |         |       |        |       |           |       |       |       |         |       |       |       |
| MAR        |         |       |        |       |           |       |       |       |         |       |       |       |
| APRIL      |         |       |        |       |           |       |       |       |         |       |       |       |
| MAY        |         |       |        |       |           |       |       |       |         |       |       |       |
| JUNE       |         |       |        |       |           |       |       |       |         |       |       |       |
| JULY       |         |       |        |       |           |       |       |       |         |       |       |       |
| AUGUST     |         |       |        |       |           |       |       |       |         |       |       |       |
| SEPTEMBER  |         |       |        |       |           |       |       |       |         |       |       |       |
| OCTOBER    |         |       |        |       |           |       |       |       |         |       |       |       |
| NOVEMBER   |         |       |        |       |           |       |       |       |         |       |       |       |
| DECEMBER   |         |       |        |       |           |       |       |       |         |       |       |       |

Note: The "Change %" column refers to the change from the prior year's figure.