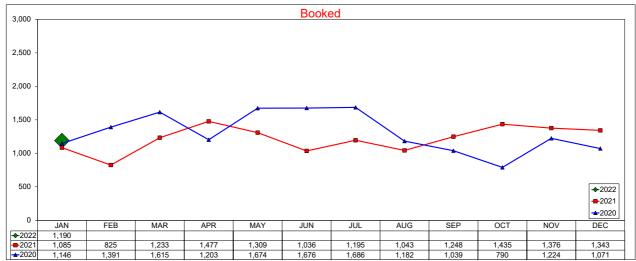

## **AirDNA - Booked Listings**

January 2022
The count of Airbnb listings that had at least one booked day in the month