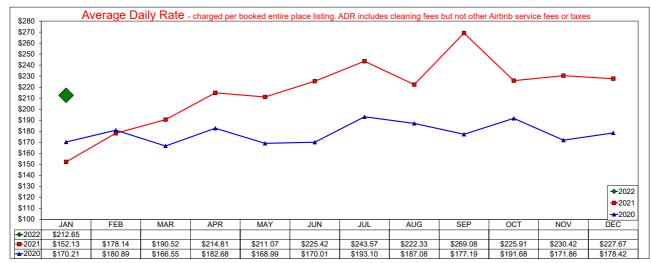

## January 2022

| <b>Entire Place</b> | A.D.R.  |       |        |       |         | OCCU  | PANCY |       | RevPAR  |       |        |       |
|---------------------|---------|-------|--------|-------|---------|-------|-------|-------|---------|-------|--------|-------|
|                     | Current | % Chg | YTD    | % Chg | Current | % Chg | YTD   | % Chg | Current | % Chg | YTD    | % Chg |
| JANUARY             | 212.65  | 39.8% | 212.65 | 39.8% | 49.2%   | 6.0%  | 49.2% | 6.0%  | 104.71  | 48.2% | 104.71 | 48.2% |
| FEBRUARY            |         |       |        |       |         |       |       |       |         |       |        |       |
| MAR                 |         |       |        |       |         |       |       |       |         |       |        |       |
| APRIL               |         |       |        |       |         |       |       |       |         |       |        |       |
| MAY                 |         |       |        |       |         |       |       |       |         |       |        |       |
| JUNE                |         |       |        |       |         |       |       |       |         |       |        |       |
| JULY                |         |       |        |       |         |       |       |       |         |       |        |       |
| AUGUST              |         |       |        |       |         |       |       |       |         |       |        |       |
| SEPTEMBER           |         |       |        |       |         |       |       |       |         |       |        |       |
| OCTOBER             |         |       |        |       |         |       |       |       |         |       |        |       |
| NOVEMBER            |         |       |        |       |         |       |       |       |         |       |        |       |
| DECEMBER            |         |       |        |       |         |       |       |       |         |       |        |       |