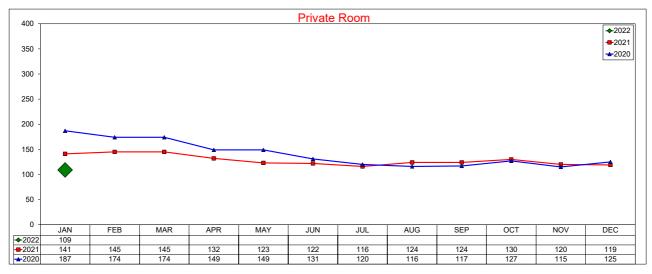

|       |       |         |       |       |       |
| OCTOBER    |         |       |        |       |           |       |       |       |         |       |       |       |
| NOVEMBER   |         |       |        |       |           |       |       |       |         |       |       |       |
| DECEMBER   |         |       |        |       |           |       |       |       |         |       |       |       |

Note: The "Change %" column refers to the change from the prior year's figure.

#### **AirDNA - Entire Place**

#### January 2022

Entire Place (one or more bedroom) Rentals - Excludes Shared Rooms & Private Rooms







## AirDNA - Total Available Listings

January 2022

The count of Airbnb listings that were advertised for rent during the month or had a booked day in the month







# **AirDNA - Hotel Comparable Subset**

January 2022
Studio and one bedroom entire place rentals only. AirDNA believes these are the type of listings most likely to compete directly with hotels







## **AirDNA - Booked Listings**

January 2022
The count of Airbnb listings that had at least one booked day in the month







## **AirDNA - Listing Nights**

January 2022
The sum of all listings that were available for rent, and had at least one booking during the month







## **AirDNA - Room Nights - Entire Place**

#### January 2022

Listing Nights multiplied by the number of bedrooms in each listing







# AirDNA - Room Nights - Hotel Comparable Subset

January 2022

Same as Listing Nights, due to the 1:1 relationship for hotel comparable rooms being 1-bedroom or studio