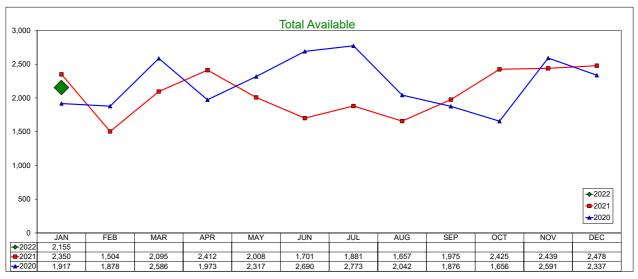

# **AirDNA - Hotel Comparable Subset**

January 2022
Studio and one bedroom entire place rentals only. AirDNA believes these are the type of listings most likely to compete directly with hotels