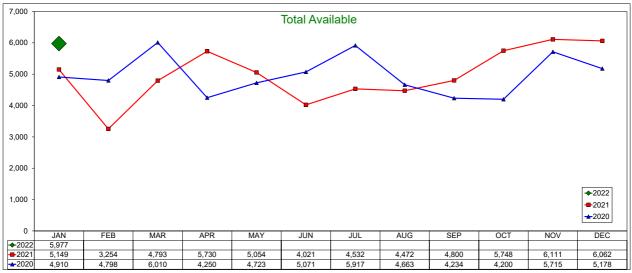

## AirDNA - Total Available Listings

January 2022

The count of Airbnb listings that were advertised for rent during the month or had a booked day in the month