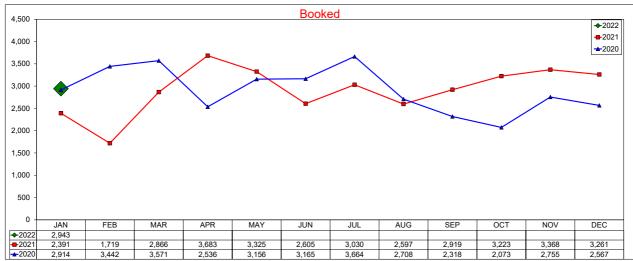

## **AirDNA - Booked Listings**

January 2022
The count of Airbnb listings that had at least one booked day in the month