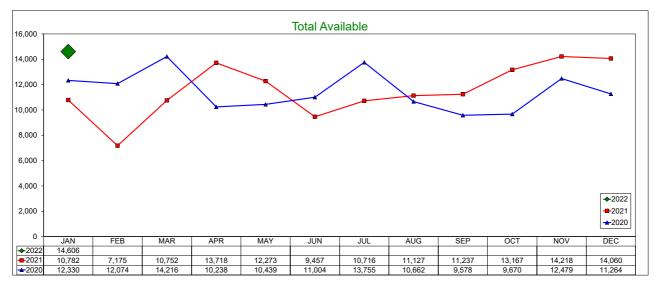

## AirDNA - Total Available Listings

January 2022

The count of Airbnb listings that were advertised for rent during the month or had a booked day in the month