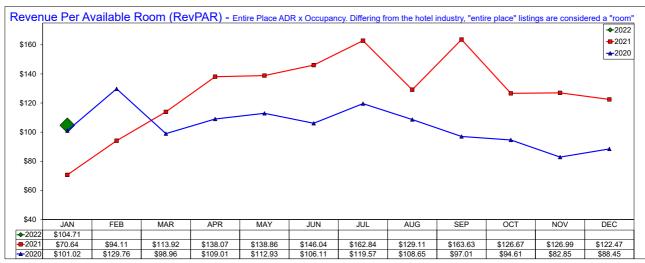

## January 2022

| <b>Entire Place</b> | A.D.R.  |       |        |       |         | OCCU  | PANCY |       | RevPAR  |       |        |       |
|---------------------|---------|-------|--------|-------|---------|-------|-------|-------|---------|-------|--------|-------|
|                     | Current | % Chg | YTD    | % Chg | Current | % Chg | YTD   | % Chg | Current | % Chg | YTD    | % Chg |
| JANUARY             | 212.65  | 39.8% | 212.65 | 39.8% | 49.2%   | 6.0%  | 49.2% | 6.0%  | 104.71  | 48.2% | 104.71 | 48.2% |
| FEBRUARY            |         |       |        |       |         |       |       |       |         |       |        |       |
| MAR                 |         |       |        |       |         |       |       |       |         |       |        |       |
| APRIL               |         |       |        |       |         |       |       |       |         |       |        |       |
| MAY                 |         |       |        |       |         |       |       |       |         |       |        |       |
| JUNE                |         |       |        |       |         |       |       |       |         |       |        |       |
| JULY                |         |       |        |       |         |       |       |       |         |       |        |       |
| AUGUST              |         |       |        |       |         |       |       |       |         |       |        |       |
| SEPTEMBER           |         |       |        |       |         |       |       |       |         |       |        |       |
| OCTOBER             |         |       |        |       |         |       |       |       |         |       |        |       |
| NOVEMBER            |         |       |        |       |         |       |       |       |         |       |        |       |
| DECEMBER            |         |       |        |       |         |       |       |       |         |       |        |       |