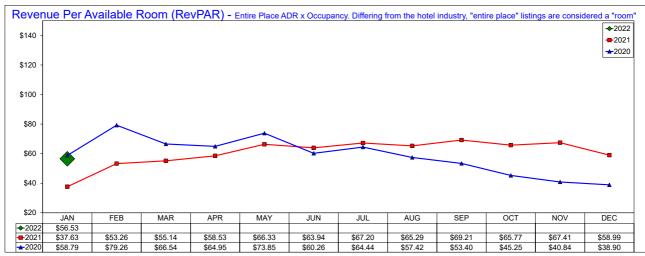

| Hotel      | A.D.R.  |       |        |       | OCCUPANCY |       |       |       | RevPAR  |       |       |       |
|------------|---------|-------|--------|-------|-----------|-------|-------|-------|---------|-------|-------|-------|
| Comparable | Current | % Chg | YTD    | % Chg | Current   | % Chg | YTD   | % Chg | Current | % Chg | YTD   | % Chg |
| JANUARY    | 102.37  | 25.6% | 102.37 | 25.6% | 55.2%     | 19.6% | 55.2% | 19.6% | 56.53   | 50.2% | 56.53 | 50.2% |
| FEBRUARY   |         |       |        |       |           |       |       |       |         |       |       |       |
| MAR        |         |       |        |       |           |       |       |       |         |       |       |       |
| APRIL      |         |       |        |       |           |       |       |       |         |       |       |       |
| MAY        |         |       |        |       |           |       |       |       |         |       |       |       |
| JUNE       |         |       |        |       |           |       |       |       |         |       |       |       |
| JULY       |         |       |        |       |           |       |       |       |         |       |       |       |
| AUGUST     |         |       |        |       |           |       |       |       |         |       |       |       |
| SEPTEMBER  |         |       |        |       |           |       |       |       |         |       |       |       |
| OCTOBER    |         |       |        |       |           |       |       |       |         |       |       |       |
| NOVEMBER   |         |       |        |       |           |       |       |       |         |       |       |       |
| DECEMBER   |         |       |        |       |           |       |       |       |         |       |       |       |

Note: The "Change %" column refers to the change from the prior year's figure.