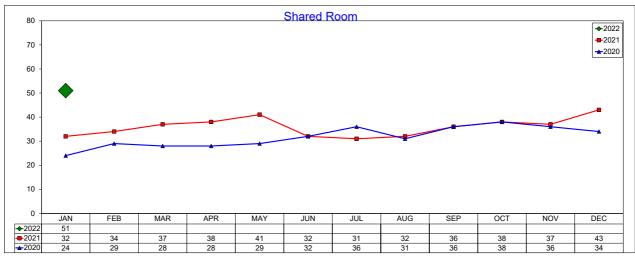

|       |           |       |       |       |         |       |       |       |

Note: The "Change %" column refers to the change from the prior year's figure.

#### **AirDNA - Entire Place**

#### January 2022

Entire Place (one or more bedroom) Rentals - Excludes Shared Rooms & Private Rooms







## AirDNA - Total Available Listings

January 2022

The count of Airbnb listings that were advertised for rent during the month or had a booked day in the month







# **AirDNA - Hotel Comparable Subset**

January 2022
Studio and one bedroom entire place rentals only. AirDNA believes these are the type of listings most likely to compete directly with hotels







## **AirDNA - Booked Listings**

January 2022
The count of Airbnb listings that had at least one booked day in the month







## **AirDNA - Listing Nights**

January 2022
The sum of all listings that were available for rent, and had at least one booking during the month







## **AirDNA - Room Nights - Entire Place**

#### January 2022

Listing Nights multiplied by the number of bedrooms in each listing







# AirDNA - Room Nights - Hotel Comparable Subset

January 2022

Same as Listing Nights, due to the 1:1 relationship for hotel comparable rooms being 1-bedroom or studio