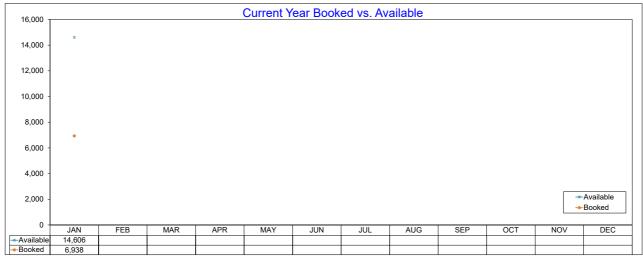

## AirDNA - Total Available Listings

January 2022

The count of Airbnb listings that were advertised for rent during the month or had a booked day in the month

## **AirDNA - Booked Listings**

January 2022
The count of Airbnb listings that had at least one booked day in the month