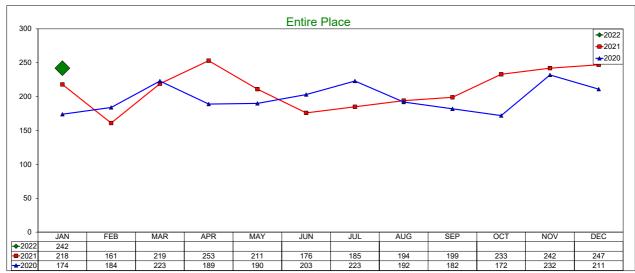

#### **AirDNA - Entire Place**

#### January 2022

Entire Place (one or more bedroom) Rentals - Excludes Shared Rooms & Private Rooms