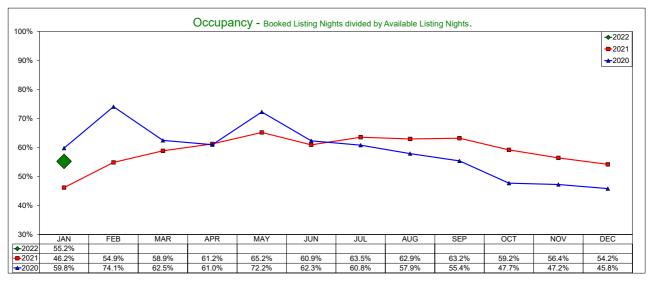

| Hotel      | A.D.R.  |       |        |       | OCCUPANCY |       |       |       | RevPAR  |       |       |       |
|------------|---------|-------|--------|-------|-----------|-------|-------|-------|---------|-------|-------|-------|
| Comparable | Current | % Chg | YTD    | % Chg | Current   | % Chg | YTD   | % Chg | Current | % Chg | YTD   | % Chg |
| JANUARY    | 102.37  | 25.6% | 102.37 | 25.6% | 55.2%     | 19.6% | 55.2% | 19.6% | 56.53   | 50.2% | 56.53 | 50.2% |
| FEBRUARY   |         |       |        |       |           |       |       |       |         |       |       |       |
| MAR        |         |       |        |       |           |       |       |       |         |       |       |       |
| APRIL      |         |       |        |       |           |       |       |       |         |       |       |       |
| MAY        |         |       |        |       |           |       |       |       |         |       |       |       |
| JUNE       |         |       |        |       |           |       |       |       |         |       |       |       |
| JULY       |         |       |        |       |           |       |       |       |         |       |       |       |
| AUGUST     |         |       |        |       |           |       |       |       |         |       |       |       |
| SEPTEMBER  |         |       |        |       |           |       |       |       |         |       |       |       |
| OCTOBER    |         |       |        |       |           |       |       |       |         |       |       |       |
| NOVEMBER   |         |       |        |       |           |       |       |       |         |       |       |       |
| DECEMBER   |         |       |        |       |           |       |       |       |         |       |       |       |

Note: The "Change %" column refers to the change from the prior year's figure.