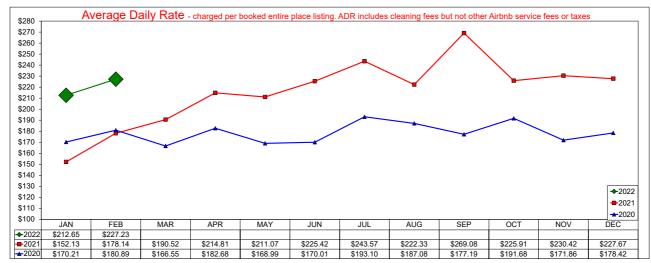

#### Administration and Finance

Assistant Executive Director Administration and Finance Susan Rose reported:

- November AirDNA Report shows:
  - o There were 434 available listings in Irving, which was a 9.2% decrease over last year.
  - o The Average Daily Rate was \$212.65, an increase of 39.78% over last year.
  - Occupancy increased 6.04% compared to last year.
  - The hotel comparable subset Average Daily Rate for January was \$102.37, an increase of 25.58%, Occupancy of 55.2%, an increase of 19.60% from last year.
- Administration/Finance Department:
  - The team will attend several days of meetings to rebuild, refocus, and leverage our strengths. All ICVB staff will participate and review results from the Birkman Study assessment.