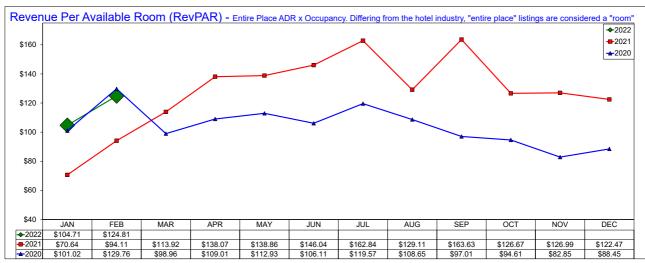

#### Administration and Finance

Assistant Executive Director Administration and Finance Susan Rose reported:

- November AirDNA Report shows:
  - o There were 434 available listings in Irving, which was a 9.2% decrease over last year.
  - o The Average Daily Rate was \$212.65, an increase of 39.78% over last year.
  - Occupancy increased 6.04% compared to last year.
  - The hotel comparable subset Average Daily Rate for January was \$102.37, an increase of 25.58%, Occupancy of 55.2%, an increase of 19.60% from last year.
- Administration/Finance Department:
  - The team will attend several days of meetings to rebuild, refocus, and leverage our strengths. All ICVB staff will participate and review results from the Birkman Study assessment.