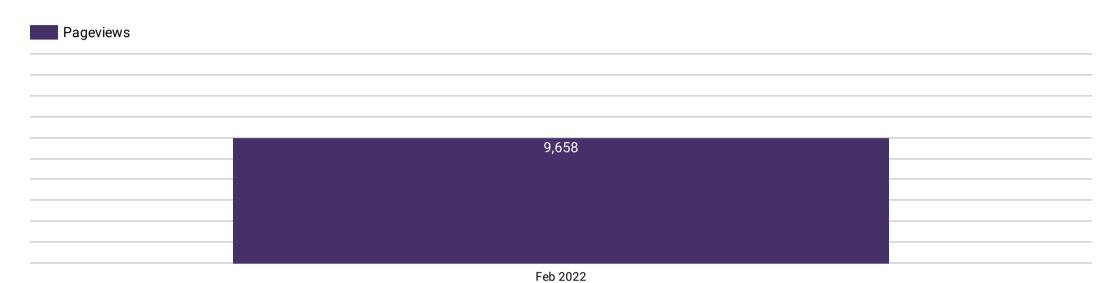

#### Marketing and Communications

Assistant Executive Director Diana Pfaff reported:

- January saw an increase in meeting sales weekly lead volume.
- Website traffic had 57,011 total sessions to both websites and holding steady.
- Blog traffic had 7,546 pageviews in January.
- Advertising engagement increased with 19,040 site visits, and most visits were from the leisure market.
- Social media added 1,780 additional Followers and Likes.
- Staycations Campaign generated 7,669 hotel referrals and 27.1 million impressions, 154,091 hotel referrals year-to-date, with a potential economic value of \$33 million.
- This fiscal year the Meetings Campaign generated 4,868 website sessions and 47 meeting inquiries.
- YTD Promoted Content Campaign generated a combined 7,885 visits through social media and the ICVB blog.
- The Marketing and Communications team has received five Adrian Awards from Hospitality Sales and Marketing Association Industry (HSMAI), two Bronze and one Silver for Public Relations