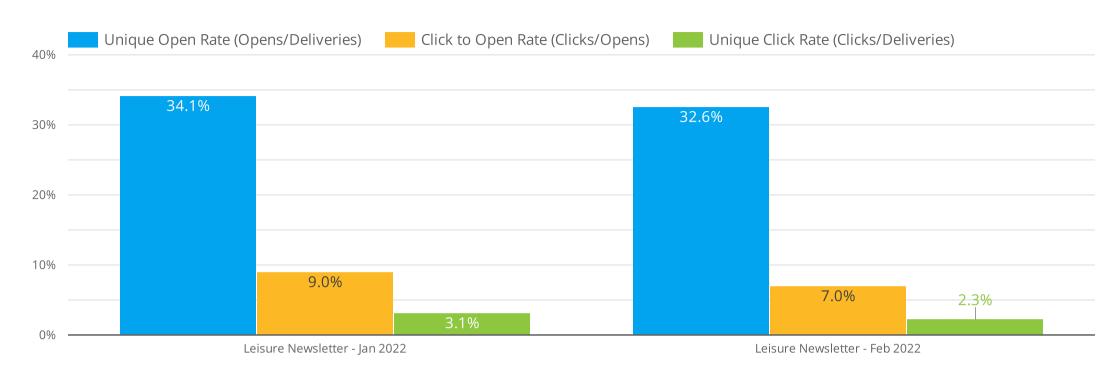

orees, click here.



# **Leisure Email Summary**

The open rate has gown down from January to February but is still up double from the Act-On average. Additionally, we saw an increase in the bounce rate of 100 people, nearly doubling the January total. Almost all of these are soft bounces. Many of those contacts are now being entered into the reengagement campaign, so we should see that number go back down over the next few months. The click rate is also much higher that the Act-on average, but did decrease slightly from January to February.

#### Act-On Simpleview Clients vs. <u>Irving February Send</u>

Open Rate > 16.73% Click Rate > 1.83% Open Rate > 32.6% Click Rate > 2.29%

CTOR > 10.90%

CTOR >7.0%

## **Leisure YTD Email Performance**



## **Monthly Campaign Summary | Leisure**



Message Title

| Date Sent 💌 | Message Title      | Deliveries | Unique Opens | Unique Clicks | Opt-Outs | Spam-<br>Complaints | Bounce Rate | Sent-Delivered<br>Rate |
|-------------|--------------------|------------|--------------|---------------|----------|---------------------|-------------|------------------------|
| Feb 2, 2022 | Leisure Newsletter | 3,140      | 1,024        | 72            | 30       | 0.03%               | 6.2%        | 93.8%                  |
| Jan 4, 2022 | Leisure Newsletter | 3,182      | 1,085        | 98            | 25       | 0.00%               | 3.3%        | 96.7%                  |

Grand total 6,322 2,109 170 55 0.02% 4.8% 95.2%

## **Email Campaign Send Summary | Leisure**



# **February 2022 Send Stats**

Sent 3,349 Delivery Rate (Deliveries/Sent