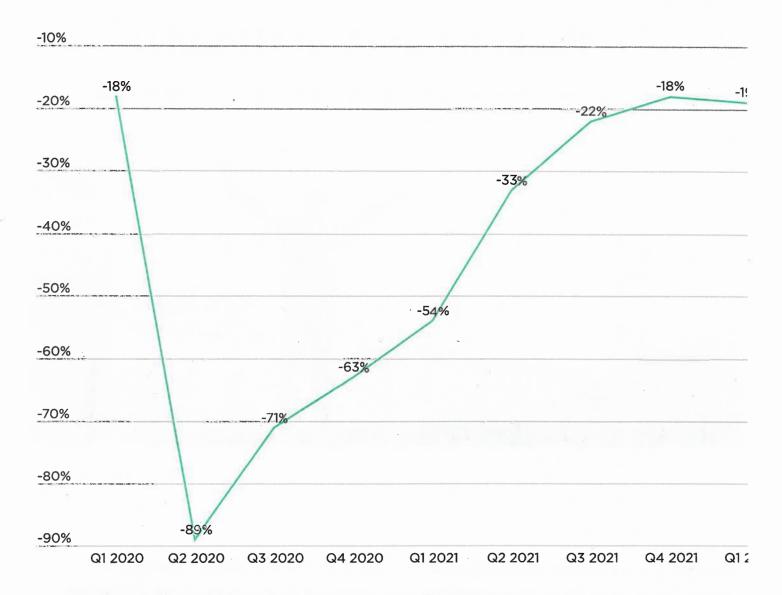

#### Administration and Finance

Assistant Executive Director Administration and Finance Susan Rose reported:

- November AirDNA Report shows:
  - o There were 434 available listings in Irving, which was a 9.2% decrease over last year.
  - o The Average Daily Rate was \$212.65, an increase of 39.78% over last year.
  - Occupancy increased 6.04% compared to last year.
  - The hotel comparable subset Average Daily Rate for January was \$102.37, an increase of 25.58%, Occupancy of 55.2%, an increase of 19.60% from last year.
- Administration/Finance Department:
  - The team will attend several days of meetings to rebuild, refocus, and leverage our strengths. All ICVB staff will participate and review results from the Birkman Study assessment.