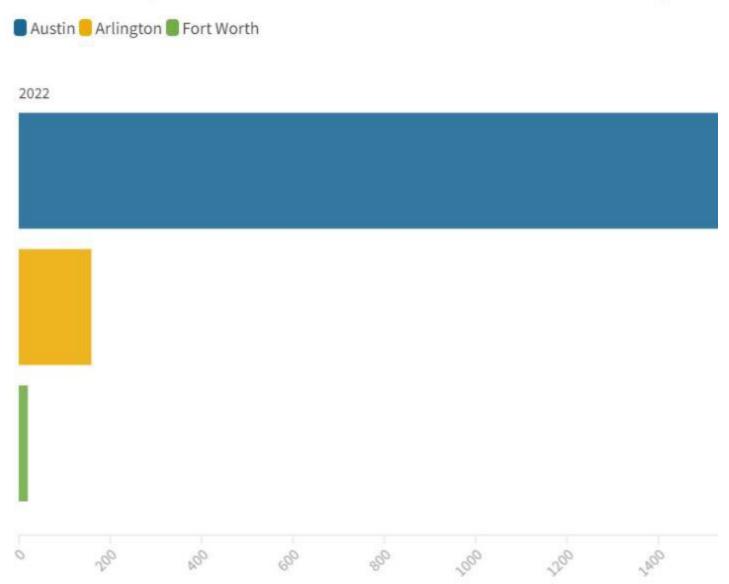

eriment with data mining, short-term rental ordinances

Several Texas cities have already started using data mining technology. Austin staff collected data in-house and used those results to register and regulate properties. The system allows the city to <u>track and restrict renting</u> at properties with a history of complaints.

In Dallas, city staff initially collected data on its own, but had little success. After hiring a firm, hundreds of short-term rentals were identified. The city currently allows residential short-term rentals, but like Fort Worth, does not require registration. The lack of a concrete accountability system has left Dallas residents frustrated.

#### Registered short-term rental properties

Fort Worth lags far behind other Texas cities with more robust registrat



City of Arlington, City of Austin, City of Fort Worth

"There's a lot of different options," Assistant City Manager Dana Burghdoff said. "Fort Worth is not the same as Galveston, for example, with a lot of seasonal visitation, so it won't be the same answer."

Arlington opted to create a specific entertainment district where residential short-term rentals are allowed, and outlawed them in other areas. Arlington's model likely wouldn't work for Fort Worth, Burghdoff said.

"Short-term rentals are much more spread out in Fort Worth," she said. "We'll likely need to have a mix of language (in a new ordinance)."

#### Residents frustrated by slow code enforcement process

Because short-term rentals aren't registered with the city, code enforcement officers rely on resident complaints to init