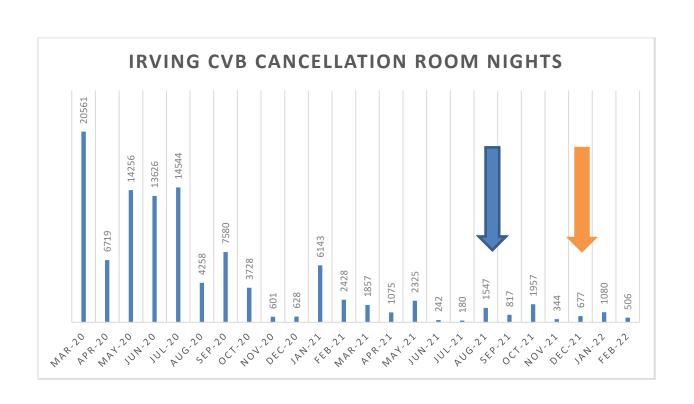

#### Director of Sales Matt Tungett reported:

- There were five cancellations in January, and zero in February.
- Starting to build back staff travel into the schedules. ARPA funds are being used for travel to an Association Market event in Austin and a national tradeshow later in the year.
- March is the first month in two years comparable to 2019 for the number for events.
- Southern Baptist, North Texas Teen Book Festival, Quinceañera Expo, and First Robotics are all back again.
- Closing out the month with a four-day corporate program, which is the first one in two years.