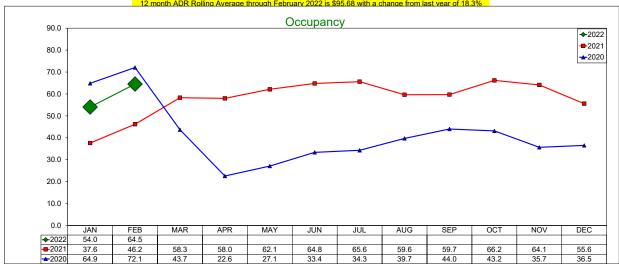

#### Administration and Finance

Assistant Executive Director Administration and Finance Susan Rose reported:

- November AirDNA Report shows:
  - o There were 434 available listings in Irving, which was a 9.2% decrease over last year.
  - o The Average Daily Rate was \$212.65, an increase of 39.78% over last year.
  - Occupancy increased 6.04% compared to last year.
  - The hotel comparable subset Average Daily Rate for January was \$102.37, an increase of 25.58%, Occupancy of 55.2%, an increase of 19.60% from last year.
- Administration/Finance Department:
  - The team will attend several days of meetings to rebuild, refocus, and leverage our strengths. All ICVB staff will participate and review results from the Birkman Study assessment.

#### **Hotel Partners**

- Malcolm reported the January report for the City shows 54.3% Occupancy.
- Average Daily Rate is \$99.48.
- RevPAR is \$53.98 for the month.
- Hilton Garden Inn DFW South for January 2022 is showing 78% Occupancy, \$126.97 Average Daily Rate
- Should beat budget in March and all indications are trending in the right way.

#### Board member Kim Limon reported:

- Hampton Inn Irving/Las Colinas ended December with Occupancy of 53.3%, Average Daily Rate of \$94.96, growth index 120% over the competitive set.
- Numbers continue to grow, and February looks good and should end with a 63% increase over January.
- The Hilton Garden Inn Las Colinas and Hampton Inn Irving/Las Colinas hired a dual Sales Manager.