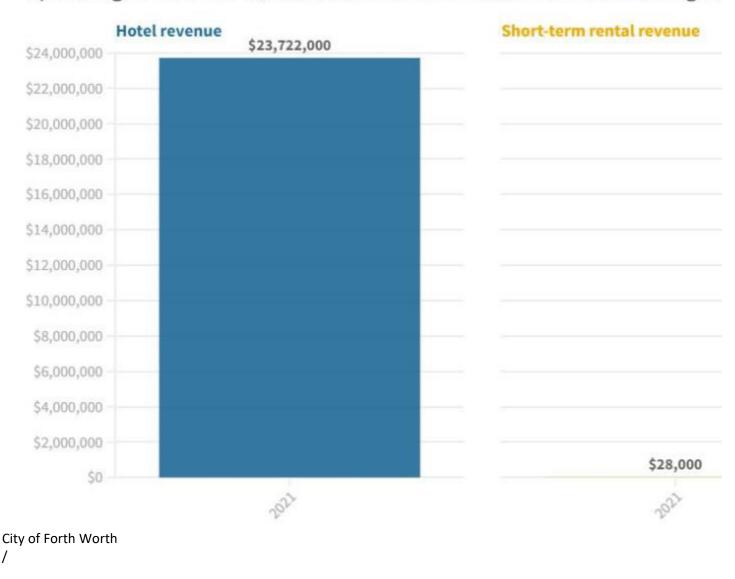

ch money the city is missing out on.

"We really just need to get a handle on what we are dealing with," City Treasurer John Samford said.

The app the city uses to collect hotel occupancy revenue was created in the early 2000s. In order to add rentals to the application, staff have to manually enter their information and mark them as a short-term rental.

In fiscal year 2021, Fort Worth collected \$23,750,000 in hotel occupancy tax. Only \$28,000 of that came from 20 registered short-term rentals. The remainder came from 200 hotels.

#### Occupancy tax revenues broken down by type

Short-term rentals account for less than 1% of total occupancy tax rev city is working to gather data on the number of unregistered short-ten operating in Fort Worth, and determine how much revenue is being m



Fort Worth draws visitors <u>throughout the year</u>; attractions like the Stock Show and Rodeo, races at Texas Motor Speedway, and annual art festivals keep people flowing in and out of the city on a regular basis.

One solution under consideration is requiring all short-term rental owners to register their properties and pay the hotel occupancy tax on a separate app. While Airbnb collects a state hotel occupancy tax, it has not entered an agreement with Fort Worth to collect the city tax.

Brady suggested the city work with sites like <u>Airbnb</u> and <u>VRBO</u> to start a registration program, rather than shell out money to a data mining company. In Texas, Airbnb already has contract agreements with several cities and counties.

"The city's proposal to hire a data mining company tha