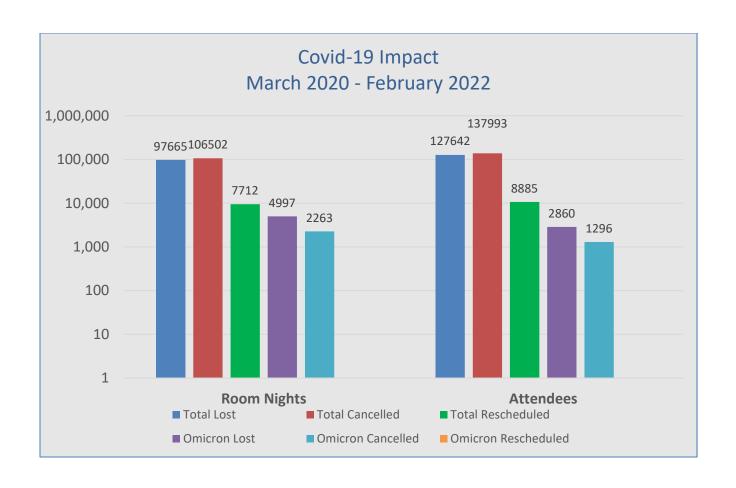

| 7842            | 8356                        | 670                         | 94098                        | 39349                        | 31537                        | 1910                             | 14154                    |
| Lost<br>Room<br>Nights      |                 | 35867                       | 15767                       |                              | 151615                       | 74962                        | 22560                            | 100567                   |

#### **Travel & Activity**

| February | Organization                                | Event       | Location       |
|----------|---------------------------------------------|-------------|----------------|
| 1-4      | Religious Conference Management Association | Emerge 2022 | Sacramento, CA |





## Customer Services Activity February 2022

|          | Groups Served |  |  |  |  |
|----------|---------------|--|--|--|--|
| February | 9             |  |  |  |  |
| YTD      | 52            |  |  |  |  |

#### **Proclamations/Welcomes/Flags:**

- Welcome/Proclamation/Flag(s) 100<sup>th</sup> Bomb Group Foundation, November 29, 2021 Councilman Zapanta
- Welcome/Proclamation Black Girls Golf Summit, November 4, 2021 Mayor Stopfer
- Welcome/Proclamation Weekend of Honor, November 13, 2021 Councilman Taylor

#### Pending:

- Mayor/Elected Official Welcome/Proclamation/Flag Texas Assn of Student Councils, April 11, Mayor Stopfer
- Welcome/Proclamation/Flag(s) 173<sup>rd</sup> Airborne Brigade, May 2022, TBD

#### **February Servicing & Inventory:**

| Service Type                 | 9 G