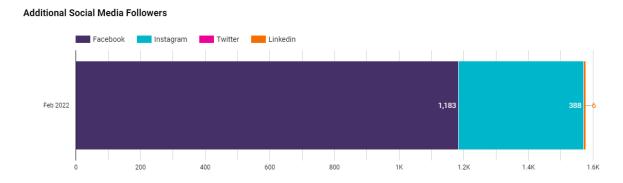

#### Marketing and Communications

Assistant Executive Director Diana Pfaff reported:

- January saw an increase in meeting sales weekly lead volume.
- Website traffic had 57,011 total sessions to both websites and holding steady.
- Blog traffic had 7,546 pageviews in January.
- Advertising engagement increased with 19,040 site visits, and most visits were from the leisure market.
- Social media added 1,780 additional Followers and Likes.
- Staycations Campaign generated 7,669 hotel referrals and 27.1 million impressions, 154,091 hotel referrals year-to-date, with a potential economic value of \$33 million.
- This fiscal year the Meetings Campaign generated 4,868 website sessions and 47 meeting inquiries.
- YTD Promoted Content Campaign generated a combined 7,885 visits through social media and the ICVB blog.
- The Marketing and Communications team has received five Adrian Awards from Hospitality Sales and Marketing Association Industry (HSMAI), two Bronze and one Silver for Public Relations