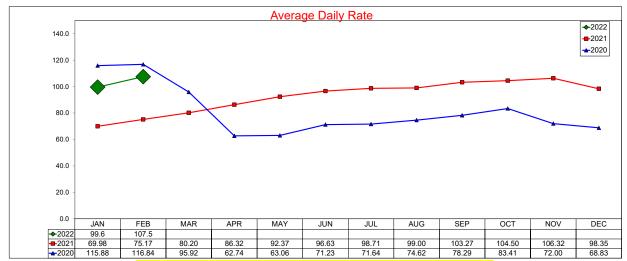

#### Administration and Finance

Assistant Executive Director Administration and Finance Susan Rose reported:

- November AirDNA Report shows:
  - o There were 434 available listings in Irving, which was a 9.2% decrease over last year.
  - o The Average Daily Rate was \$212.65, an increase of 39.78% over last year.
  - Occupancy increased 6.04% compared to last year.
  - The hotel comparable subset Average Daily Rate for January was \$102.37, an increase of 25.58%, Occupancy of 55.2%, an increase of 19.60% from last year.
- Administration/Finance Department:
  - The team will attend several days of meetings to rebuild, refocus, and leverage our strengths. All ICVB staff will participate and review results from the Birkman Study assessment.

#### **Hotel Partners**

- Malcolm reported the January report for the City shows 54.3% Occupancy.
- Average Daily Rate is \$99.48.
- RevPAR is \$53.98 for the month.
- Hilton Garden Inn DFW South for January 2022 is showing 78% Occupancy, \$126.97 Average Daily Rate
- Should beat budget in March and all indications are trending in the right way.

#### Board member Kim Limon reported:

- Hampton Inn Irving/Las Colinas ended December with Occupancy of 53.3%, Average Daily Rate of \$94.96, growth index 120% over the competitive set.
- Numbers continue to grow, and February looks good and should end with a 63% increase over January.
- The Hilton Garden Inn Las Colinas and Hampton Inn Irving/Las Colinas hired a dual Sales Manager.