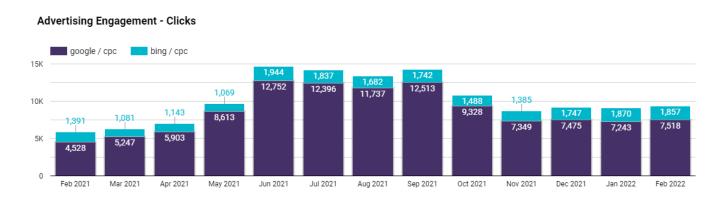

#### Marketing and Communications

Assistant Executive Director Diana Pfaff reported:

- January saw an increase in meeting sales weekly lead volume.
- Website traffic had 57,011 total sessions to both websites and holding steady.
- Blog traffic had 7,546 pageviews in January.
- Advertising engagement increased with 19,040 site visits, and most visits were from the leisure market.
- Social media added 1,780 additional Followers and Likes.
- Staycations Campaign generated 7,669 hotel referrals and 27.1 million impressions, 154,091 hotel referrals year-to-date, with a potential economic value of \$33 million.
- This fiscal year the Meetings Campaign generated 4,868 website sessions and 47 meeting inquiries.
- YTD Promoted Content Campaign generated a combined 7,885 visits through social media and the ICVB blog.
- The Marketing and Communications team has received five Adrian Awards from Hospitality Sales and Marketing Association Industry (HSMAI), two Bronze and one Silver for Public Relations