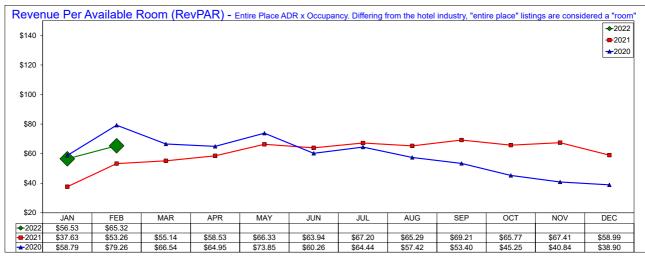

#### **Hotel Partners**

- Malcolm reported the January report for the City shows 54.3% Occupancy.
- Average Daily Rate is \$99.48.
- RevPAR is \$53.98 for the month.
- Hilton Garden Inn DFW South for January 2022 is showing 78% Occupancy, \$126.97 Average Daily Rate
- Should beat budget in March and all indications are trending in the right way.