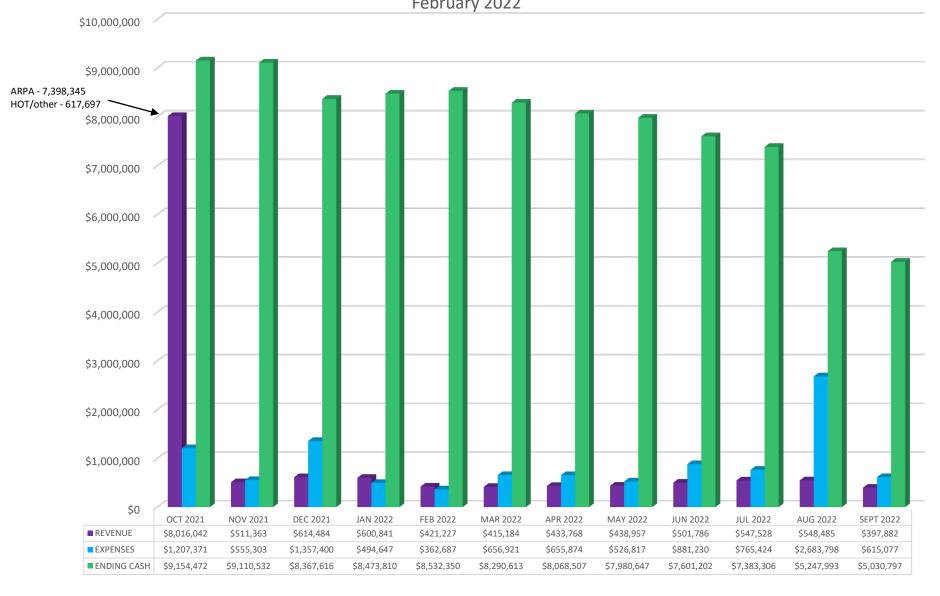

### ICVB FINANCIAL STATEMENTS

For Period Ending: February 2022

## MONTHLY BALANCE SHEET FEBRUARY 2022

| <u>Assets</u>        |              | <u>Liabilities</u>                                                   |                              |
|----------------------|--------------|----------------------------------------------------------------------|------------------------------|
| Cash and equivalents | 5,501,950.30 | Accounts payables                                                    | 355,529.18                   |
| Investments          | 3,030,400.00 | Unearned revenue                                                     | 7,847,044.81                 |
|                      |              | Total Liabilities                                                    | 8,202,573.99                 |
|                      |              | Fund Balance (Budgetary basis)  Reserve for encumbrances  Unreserved | 1,051,407.52<br>(721,631.21) |
|                      |              | Total Fund Balance                                                   | 329,776.31                   |
| Total Assets         | 8,532,350.30 | Total Liabilities and Fund Balance                                   | 8,532,350.30                 |

## IRVING CONVENTION AND VISITORS BUREAU - GENERAL FUND MONTHLY FINANCIAL REPORT FEBRUARY 2022

| Code Account                       | MTD Actual | YTD Actual   | Revised Budget | YTD %  | Encumbered   | Available                |
|------------------------------------|------------|--------------|----------------|--------|--------------|--------------------------|
| REVENUE                            |            |              |                |        |              |                          |
| L3 - HOTEL/MOTEL TAX               |            |              |                |        |              |                          |
| CURRENT YEAR                       | 432,433.50 | 1,603,739.23 | 5,397,466.00   | 29.7%  | 0.00         | 3,793,726.77             |
| PENALTY AND INTEREST               | 0.00       | 1,016.92     | 0.00           | 100.0% | 0.00         | (1,016.92)               |
| PRIOR YEAR                         | 0.00       | 71,652.73    | 0.00           | 100.0% | 0.00         | (71,652.73)              |
| SHORT-TERM RENTALS                 | 4,113.44   | 12,517.71    | 0.00           | 100.0% | 0.00         | (12,517.71)              |
| TOTAL HOTEL/MOTEL TAX              | 436,546.94 | 1,688,926.59 | 5,397,466.00   | 31.3%  | 0.00         | 3,708,539.41             |
| M1 - INTERGOVERNMENTAL             |            |              |                |        |              |                          |
| RECEIPTS FROM FEDERAL GOVMT (ARPA) | 0.00       | 0.00         | 7,398,345.00   | 0.0%   | 0.00         | 7,398,345.00             |
| M4 - INVESTMENT INCOME             | 48.25      | 123.56       | 3,000.00       | 4.1%   | 0.00         | 2,876.44                 |
| M5 - MISCELLANEOUS                 | 0.00       | 7,650.00     | 30,000.00      | 25.5%  | 0.00         | 22,350.00                |
| TOTAL REVENUE                      | 436,595.19 | 1,696,700.15 | 12,828,811.00  | 13.2%  | 0.00         | 11,132,110.85            |
| EXPENDITURES                       |            |              |                |        |              |                          |
| N1 - SALARIES                      | 186,234.10 | 900,192.13   | 2,617,580.00   | 34.4%  | 0.00         | 1,717,387.87             |
| N2 - BENEFITS                      | 38,616.19  | 229,202.99   | 701,288.00     | 32.7%  | 0.00         | 472,085.01               |
| N4 - SUPPLIES                      | 2,426.37   | 50,372.81    | 111,488.00     | 45.2%  | 13,200.00    | 47,915.19                |
| O1 - UTILITIES (COMMUNICATIONS)    | 1,567.82   | 5,946.20     | 26,100.00      | 22.8%  | 0.00         | 20,153.80                |
| O3 - OUTSIDE SERVICES              |            |              |                |        |              |                          |
| FREIGHT                            | (0.55)     | 70.49        | 3,000.00       | 2.3%   | 0.00         | 2,929.51                 |
| MARKETING AND SALES RESOURCES      | 9,191.87   | 14,102.87    | 45,380.00      | 31.1%  | 0.00         | 31,277.13                |
| MEDIA ADVERTISING                  | 24,900.50  | 153,224.96   | 582,399.80     | 26.3%  | 320,197.89   | 108,976.95               |
| POSTAGE EQUIPMENT RENTAL           | (0.85)     | 662.16       | 2,650.00       | 25.0%  | 1,324.32     | 663.52                   |
| PROFESSIONAL SERVICES              | 11,385.16  | 1,133,357.97 | 3,173,401.00   | 35.7%  | 701,721.61   | 1,338,321.42             |
| PROPERTY MANAGEMENT SERVICES       | 350,000.00 | 698,000.00   | 1,395,000.00   | 50.0%  | 0.00         | 697,000.00               |
| TOTAL OUTSIDE SERVICES             | 395,476.13 | 1,999,418.45 | 5,201,830.80   | 38.4%  | 1,023,243.82 | 2,179,168.53             |
| O4 - TRAVEL - TRAINING - DUES      |            |              |                |        |              |                          |
| TRAVEL AND TRAINING                | 22,137.03  | 39,398.92    | 555,000.00     | 7.1%   | 0.00         | 515,601.08               |
| MILEAGE REIMBURSEMENT              | (0.90)     | 40.95        | 2,500.00       | 1.6%   | 0.00         | 2,459.05                 |
| MEMBERSHIP AND DUES                | 1,514.75   | 26,922.90    | 50,000.00      | 53.8%  | 0.00         | 23,077.10                |
| TOTAL TRAVEL - TRAINING - DUES     | 23,650.88  | 66,362.77    | 607,500.00     | 10.9%  | 0.00         | 541,137.23               |
| O5 - CLAIMS AND INSURANCE          | 0.00       | 34,511.25    | 138,045.00     | 25.0%  | 0.00         | 103,533.75               |
| O7 - MISCELLANEOUS EXPENSES        |            |              |                |        |              |                          |
| ADM COST REIMBURSEMENT             | 17,461.88  | 67,557.06    | 215,898.00     | 31.3%  | 0.00         | 148,340.94               |
| BUSINESS DEV INCENTIVE PROG        | 10,994.00  | 74,887.13    | 500,000.00     | 15.0%  | 0.00         | 425,112.87               |
| CONVENTION SERVICES MATERIALS      | 19,504.00  | 22,562.56    | 92,803.83      | 24.3%  | 8,963.70     | 61,277.57                |
| EVENT SPONSORSHIPS                 | 2,750.00   | 54,167.50    | 128,800.00     | 42.1%  | 6,000.00     | 68,632.50                |
| ICVB VOLUNTEER PROGRAM             | (0.10)     | 0.00         | 5,000.00       | 0.0%   | 0.00         | 5,000.00                 |
| LOCAL PROGRAMS-PROMOTIONS          | 3,625.44   | 27,984.52    | 581,500.00     | 4.8%   | 0.00         | 553,515.48               |
| TOTAL MISCELLANEOUS EXPENSES       | 54,335.22  | 247,158.77   | 1,524,001.83   | 16.2%  | 14,963.70    | 1,261,879.36             |
| P1 - CAPITAL EXPENDITURES          | 0.00       | 0.00         | 111,353.00     | 0.0%   | 0.00         | 111,353.00               |
| P5 - TRANSFERS OUT                 |            |              |                |        |              |                          |
| TRSF TO ICVB RESERVE               | 0.00       | 0.00         | 500,000.00     | 0.0%   | 0.00         | 500,000.00               |
| TRSF TO ICVB CONV CENTER           | 0.00       | 0.00         | 363,000.00     | 100.0% | 0.00         | 363,000.00<br>863,000.00 |
| TOTAL TRANSFERS OUT                | 0.00       | 0.00         | 863,000.00     | 0.0%   | 0.00         | 003,000.00               |
| TOTAL EXPENDITURES                 | 702,306.71 | 3,533,165.37 | 11,902,186.63  | 29.7%  | 1,051,407.52 | 7,317,613.74             |

| Beginning Fund Balance | 2,166,241.53   |
|------------------------|----------------|
| Revenues               | 1,696,700.15   |
| Expenditures           | (3,533,165.37) |
| Ending Fund Balance    | 329,776.31     |
|                        |                |