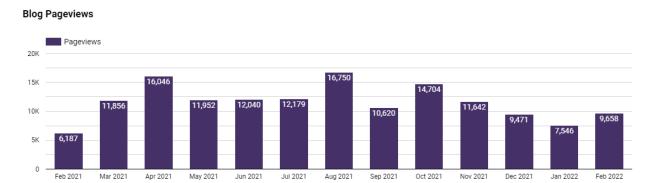

#### Marketing and Communications

Assistant Executive Director Diana Pfaff reported:

- January saw an increase in meeting sales weekly lead volume.
- Website traffic had 57,011 total sessions to both websites and holding steady.
- Blog traffic had 7,546 pageviews in January.
- Advertising engagement increased with 19,040 site visits, and most visits were from the leisure market.
- Social media added 1,780 additional Followers and Likes.
- Staycations Campaign generated 7,669 hotel referrals and 27.1 million impressions, 154,091 hotel referrals year-to-date, with a potential economic value of \$33 million.
- This fiscal year the Meetings Campaign generated 4,868 website sessions and 47 meeting inquiries.
- YTD Promoted Content Campaign generated a combined 7,885 visits through social media and the ICVB blog.
- The Marketing and Communications team has received five Adrian Awards from Hospitality Sales and Marketing Association Industry (HSMAI), two Bronze and one Silver for Public Relations