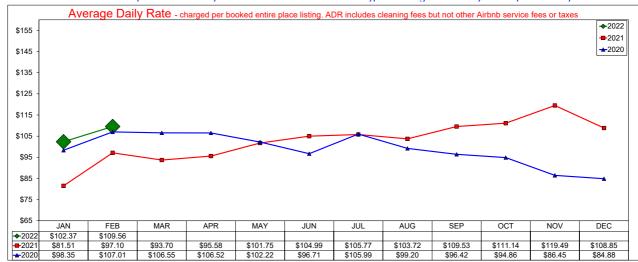

#### Administration and Finance

Assistant Executive Director Administration and Finance Susan Rose reported:

- November AirDNA Report shows:
  - o There were 434 available listings in Irving, which was a 9.2% decrease over last year.
  - o The Average Daily Rate was \$212.65, an increase of 39.78% over last year.
  - Occupancy increased 6.04% compared to last year.
  - The hotel comparable subset Average Daily Rate for January was \$102.37, an increase of 25.58%, Occupancy of 55.2%, an increase of 19.60% from last year.
- Administration/Finance Department:
  - The team will attend several days of meetings to rebuild, refocus, and leverage our strengths. All ICVB staff will participate and review results from the Birkman Study assessment.