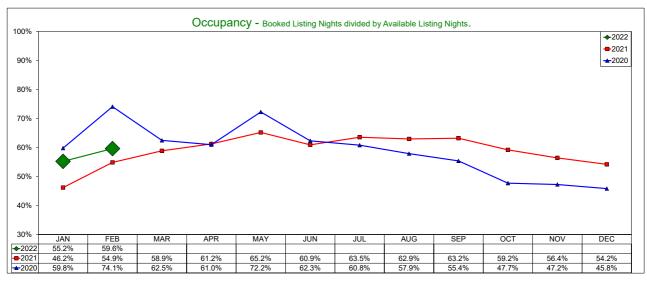

#### Administration and Finance

Assistant Executive Director Administration and Finance Susan Rose reported:

- November AirDNA Report shows:
  - o There were 434 available listings in Irving, which was a 9.2% decrease over last year.
  - o The Average Daily Rate was \$212.65, an increase of 39.78% over last year.
  - Occupancy increased 6.04% compared to last year.
  - The hotel comparable subset Average Daily Rate for January was \$102.37, an increase of 25.58%, Occupancy of 55.2%, an increase of 19.60% from last year.
- Administration/Finance Department:
  - The team will attend several days of meetings to rebuild, refocus, and leverage our strengths. All ICVB staff will participate and review results from the Birkman Study assessment.