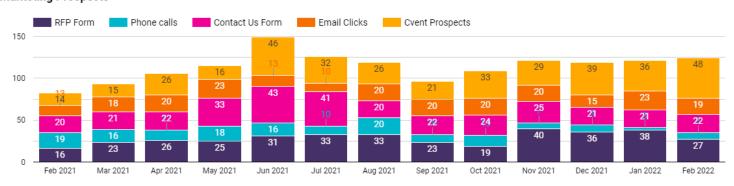

#### Sales and Services

Assistant Executive Director Sales and Services Lori Fojtasek reported:

- The 2022 Multisport National Championships Festival will be held April 28-May 1 in Irving. This is
  the first ever event bringing together six multiple race formats. All races will be held at Irving's
  Levy Event Plaza. She thanked the Las Colinas Association staff for their assistance.
- The ICVB is also hosting the Texas Society of Association Executives (TSAE) with approximately 600 meeting planners. She noted there may be some volunteer opportunities for Board members during the event.
- The Sales team is on pace and had a great January, however, the Corporate market is still the slowest to recover.
- Preparing to hire a Corporate Sales Manager in the next few months.