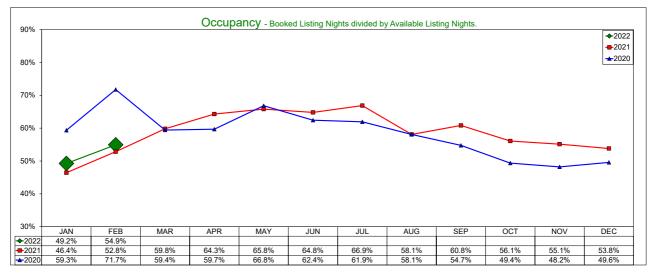

#### Administration and Finance

Assistant Executive Director Administration and Finance Susan Rose reported:

- November AirDNA Report shows:
  - o There were 434 available listings in Irving, which was a 9.2% decrease over last year.
  - o The Average Daily Rate was \$212.65, an increase of 39.78% over last year.
  - Occupancy increased 6.04% compared to last year.
  - The hotel comparable subset Average Daily Rate for January was \$102.37, an increase of 25.58%, Occupancy of 55.2%, an increase of 19.60% from last year.
- Administration/Finance Department:
  - The team will attend several days of meetings to rebuild, refocus, and leverage our strengths. All ICVB staff will participate and review results from the Birkman Study assessment.