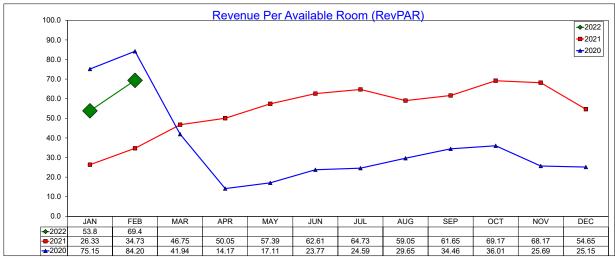

#### **Hotel Partners**

- Malcolm reported the January report for the City shows 54.3% Occupancy.
- Average Daily Rate is \$99.48.
- RevPAR is \$53.98 for the month.
- Hilton Garden Inn DFW South for January 2022 is showing 78% Occupancy, \$126.97 Average Daily Rate
- Should beat budget in March and all indications are trending in the right way.