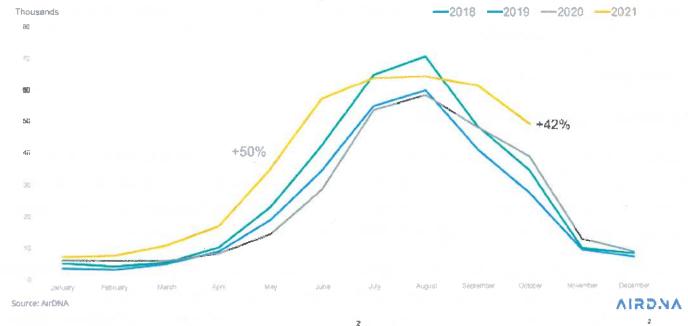

#### Administration and Finance

Assistant Executive Director Administration and Finance Susan Rose reported:

- November AirDNA Report shows:
  - o There were 434 available listings in Irving, which was a 9.2% decrease over last year.
  - o The Average Daily Rate was \$212.65, an increase of 39.78% over last year.
  - Occupancy increased 6.04% compared to last year.
  - The hotel comparable subset Average Daily Rate for January was \$102.37, an increase of 25.58%, Occupancy of 55.2%, an increase of 19.60% from last year.
- Administration/Finance Department:
  - The team will attend several days of meetings to rebuild, refocus, and leverage our strengths. All ICVB staff will participate and review results from the Birkman Study assessment.