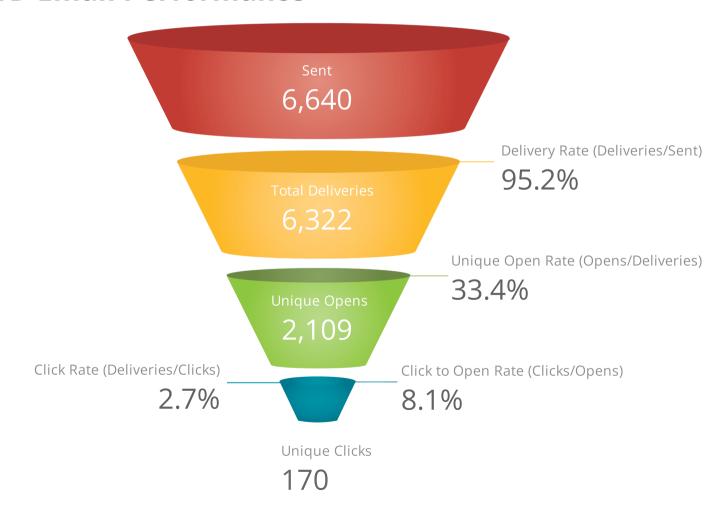

seen," White said.

To see a full list of honorees, click here.



# **Leisure Email Summary**

The open rate has gown down from January to February but is still up double from the Act-On average. Additionally, we saw an increase in the bounce rate of 100 people, nearly doubling the January total. Almost all of these are soft bounces. Many of those contacts are now being entered into the reengagement campaign, so we should see that number go back down over the next few months. The click rate is also much higher that the Act-on average, but did decrease slightly from January to February.

#### Act-On Simpleview Clients vs. <u>Irving February Send</u>

Open Rate > 16.73% Click Rate > 1.83% Open Rate > 32.6% Click Rate > 2.29%

CTOR > 10.90%

CTOR >7.0%

## **Leisure YTD Email Performance**



## **Monthly Campaign Summary | Leisure**



Message Title

| Date Sent 💌 | Message Title      | Deliveries | Unique Opens | Unique Clicks | Opt-Outs | Spam-<br>Complaints | Bounce Rate | Sent-Delivered<br>Rate |
|-------------|--------------------|------------|--------------|---------------|----------|---------------------|-------------|------------------------|
| Feb 2, 2022 | Leisure Newsletter | 3,140      | 1,024        | 72            | 30       | 0.03%               | 6.2%        | 93.8%                  |
| Jan 4, 2022 | Leisure Newsletter | 3,182      | 1,085        | 98            | 25       | 0.00%               | 3.3%        | 96.7%                  |

Grand total 6,322 2,109 170 55 0.02% 4.8% 95.2%

## **Email Campaign Send Summary | Leisure**



# **February 2022 Send Stats