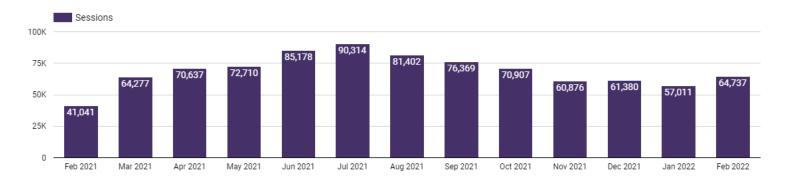

#### Marketing and Communications

Assistant Executive Director Diana Pfaff reported:

- January saw an increase in meeting sales weekly lead volume.
- Website traffic had 57,011 total sessions to both websites and holding steady.
- Blog traffic had 7,546 pageviews in January.
- Advertising engagement increased with 19,040 site visits, and most visits were from the leisure market.
- Social media added 1,780 additional Followers and Likes.
- Staycations Campaign generated 7,669 hotel referrals and 27.1 million impressions, 154,091 hotel referrals year-to-date, with a potential economic value of \$33 million.
- This fiscal year the Meetings Campaign generated 4,868 website sessions and 47 meeting inquiries.
- YTD Promoted Content Campaign generated a combined 7,885 visits through social media and the ICVB blog.
- The Marketing and Communications team has received five Adrian Awards from Hospitality Sales and Marketing Association Industry (HSMAI), two Bronze and one Silver for Public Relations