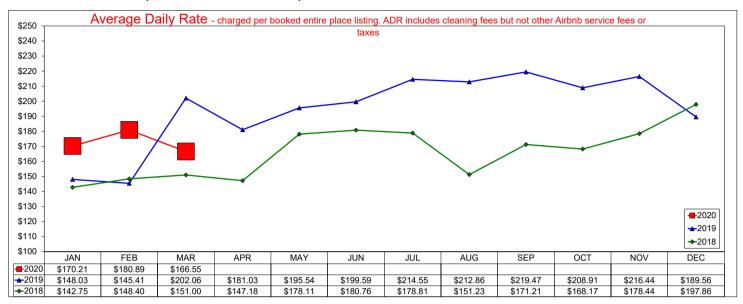

ICVB Executive Director Maura Gast gave a COVID-19 analysis report

- Hotel Occupancy changes week-to-week:
- Beginning of the year 70%
- Current Citywide 22%
- Trending better than many markets

- Average Daily Rate swings. Average daily rate likely will take 12 months minimum to catch up (recovery may be compressed due to rapid decline of remaining business –rate war timing could potentially be limited).
- Cash Flow and Funding Challenges are:
  - O ICVB:
    - Reserve fund balance for catastrophic events is half of what it used to be.
      - \$3 million taken from ICVB in 2010 to fund 1<sup>st</sup> year debt service shortfall of ICC debt.
      - Have been working to rebuild; current balance at \$1.3 million.
    - Computer Reserve Fund \$244K.
    - Uncommitted ICC Capital Expenditures \$358K.
    - HOT funds received quarterly; Jan-Mar funds due mid-May.
  - O ICC:
    - Event cancellations, postponements, re-bookings, new bookings.
    - Facility still needs to be maintained & protected.
- Three Phases for what we are going through: Response, Recovery and Resilience
  - We are in Recovery Phase:
    - Assumption that ZERO new HOT revenue will be coming in for the next several months
      - If no collections January through March; ICVB will be in dire times even with the use of reserves
    - Will need support from City, even with expenses reduced
    - Suspend all travel and training.
    - Stopping all advertising that could be stopped.
    - BizDIP honoring what has been committed but nothing else.
    - Ad agency projects finishing what is underway but then nothing else.
    - Halted all pursuit of a TPID.
    - Suspend executive director incentive.
  - Working with ASM/SMG Global on the possibility of contract extension terms that could allow access for capital projects
  - If ICVB becomes eligible for the federal Paycheck Protection Program, it will be reliant on the city's banking relationship with Bank of America. There are also issues impacting the viability of the PPP due to Texas laws restricting local governments from taking out loans; everything must go through the Attorney General in Texas.
  - Response Other Issues:
    - 1/3 of the City's debt is tied to Hotel Occupancy Taxes
    - Debt service shortfall on ICC debt for this year.
    - Arts HOT funds will also be reduced.
    - Lingering issues with some regarding the ICVB pay plan changes of 2018
    - Priority to protect staffing levels ICVB Staff reduced by 23% in 2010 (6 positions);
       only 1 of those since has been replaced.
    - The pay plan implementation cost \$95,000 across the ICVB's 21 positions
      - Biggest single portion of that was to the Executive Director position at 15%, thus the recommendation to eliminate the incentive eligibility for this year and next year, and to reduce the pay by 25% for 6 months.