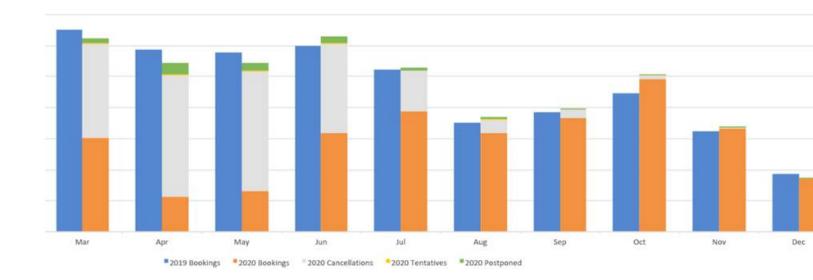

Meehan reported 27 events have cancelled from March to October; some from force majeure and will receive a refund, some cancelled and will pay cancellation fees. Sixteen events moved dates: nine into this fiscal year and seven into the next fiscal year (after October 1). Eighteen events are still working with new dates and hoping to rebook. The building is very crowded in August and September and it is getting more difficult to find open dates. There are 13 events considered Lost Business and that have decided not to move forward. Good news is there were 12 new contracts signed over the past two and a half weeks, most within this fiscal year.