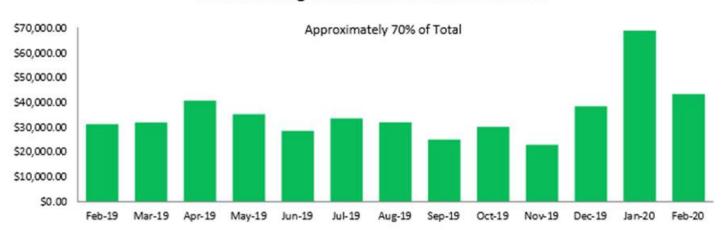

rther than other channels. As DMOs slowly reengage their paid search campaigns to position their destinations in front of hopeful travelers and planners, paid sessions are showing the greatest rebound in traffic.





#### HOTEL AND FLIGHT BOOKINGS

Information available through the ADARA Magellan travel intelligence platform displays approximately 70% of the hotel bookings, room nights, hotel booking revenue, and flights booked by travelers who viewed the bureau's digital advertising or visited either website. The attribution window is 60 days, which means that the most complete information available to date is from February. In February, 111 hotel reservations were booked, which accounts for 250 room nights and \$43,290 in hotel revenue. Travelers also booked 146 flights in February.





#### **SOCIAL MEDIA**

The number of new social media followers increased in April with **788 new followers**, and the **total influence is now at 102,785**. The Visit Irving Facebook Page saw the largest increase with 582 new likes for a total of 70,344 likes.

#### **Additional Social Media Followers**



| IRVING CVB/<br>IRVING CC Social                          | Facebook<br>Likes                   | Facebook<br>Check-Ins | Twitter<br>Followers                 | Instagram<br>Followers | LinkedIn |
|----------------------------------------------------------|-------------------------------------|-----------------------|--------------------------------------|------------------------|----------|
| Visit Irving Texas Impressions Profile Visits            | <b>70,344</b><br>153,839<br>112,