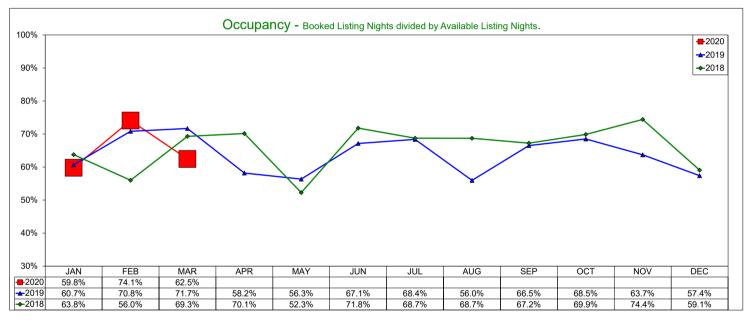

ICVB Executive Director Maura Gast gave a COVID-19 analysis report

- Hotel Occupancy changes week-to-week:
- Beginning of the year 70%
- Current Citywide 22%
- Trending better than many markets

- Average Daily Rate swings. Average daily rate likely will take 12 months minimum to catch up (recovery may be compressed due to rapid decline of remaining business –rate war timing could potentially be limited).
- Cash Flow and Funding Challenges are:
  - O ICVB:
    - Reserve fund balance for catastrophic events is half of what it used to be.
      - \$3 million taken from ICVB in 2010 to fund 1<sup>st</sup> year debt service shortfall of ICC debt.
      - Have been working to rebuild; current balance at \$1.3 million.
    - Computer Reserve Fund \$244K.
    - Uncommitted ICC Capital Expenditures \$358K.
    - HOT funds received quarterly; Jan-Mar funds due mid-May.
  - O ICC:
    - Event cancellations, postponements, re-bookings, new bookings.
    - Facility still needs to be maintained & protected.
- Three Phases for what we are going through: Response, Recovery and Resilience
  - We are in Recovery Phase:
    - Assumption that ZERO new HOT revenue will be coming in for the next several months
      - If no collections January through March; ICVB will be in dire times even with the use of reserves
    - Will need support from City, even with expenses reduced
    - Suspend all travel and training.
    - Stopping all advertising that could be stopped.
    - BizDIP honoring what has been committed but nothing else.
    - Ad agency projects finishing what is underway but then nothing else.
    - Halted all pursuit of a TPID.
    - Suspend executive director incentive.
  - Working with ASM/SMG Global on the possibility of contract extension terms that could allow access for capital projects
  - If ICVB becomes eligible for the federal Paycheck Protection Program, it will be reliant on the city's banking relationship with Bank of America. There are also issues impacting the viability of the PPP due to Texas laws restricting local governments from taking out loans; everything must go through the Attorney General in Texas.
  - Response Other Issues:
    - 1/3 of the City's debt is tied to Hotel Occupancy Taxes
    - Debt service shortfall on ICC debt for this year.
    - Arts HOT funds will also be reduced.
    - Lingering issues with some regarding the ICVB pay plan changes of 2018
    - Priority to protect staffing levels ICVB Staff reduced by 23% in 2010 (6 positions);
       only 1 of those since has been replaced.
    - The pay plan implementation cost \$95,000 across the ICVB's 21 positions
      - Biggest single portion of that was to the Executive Director position at 15%, thus the recommendation to eliminate the incentive eligibility for this year and next year, and to reduce the pay by 25% for 6 months.