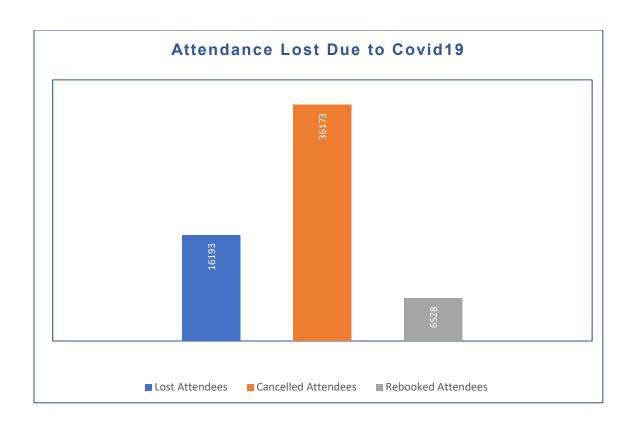

Meehan reported 27 events have cancelled from March to October; some from force majeure and will receive a refund, some cancelled and will pay cancellation fees. Sixteen events moved dates: nine into this fiscal year and seven into the next fiscal year (after October 1). Eighteen events are still working with new dates and hoping to rebook. The building is very crowded in August and September and it is getting more difficult to find open dates. There are 13 events considered Lost Business and that have decided not to move forward. Good news is there were 12 new contracts signed over the past two and a half weeks, most within this fiscal year.