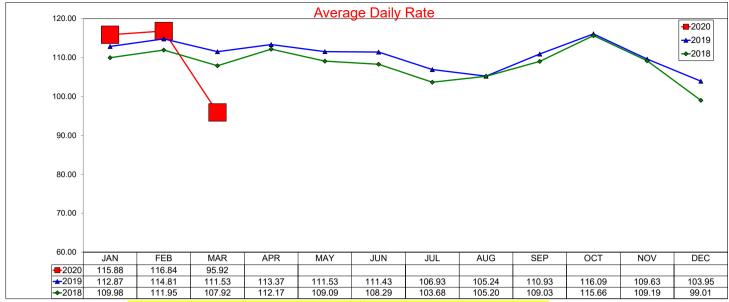

ICVB Executive Director Maura Gast gave a COVID-19 analysis report

- Hotel Occupancy changes week-to-week:
- Beginning of the year 70%
- Current Citywide 22%
- Trending better than many markets

- Average Daily Rate swings. Average daily rate likely will take 12 months minimum to catch up (recovery may be compressed due to rapid decline of remaining business –rate war timing could potentially be limited).
- Cash Flow and Funding Challenges are:
  - O ICVB:
    - Reserve fund balance for catastrophic events is half of what it used to be.
      - \$3 million taken from ICVB in 2010 to fund 1<sup>st</sup> year debt service shortfall of ICC debt.
      - Have been working to rebuild; current balance at \$1.3 million.
    - Computer Reserve Fund \$244K.
    - Uncommitted ICC Capital Expenditures \$358K.
    - HOT funds received quarterly; Jan-Mar funds due mid-May.
  - O ICC:
    - Event cancellations, postponements, re-bookings, new bookings.
    - Facility still needs to be maintained & protected.
- Three Phases for what we are going through: Response, Recovery and Resilience
  - We are in Recovery Phase:
    - Assumption that ZERO new HOT revenue will be coming in for the next several months
      - If no collections January through March; ICVB will be in dire times even with the use of reserves
    - Will need support from City, even with expenses reduced
    - Suspend all travel and training.
    - Stopping all advertising that could be stopped.
    - BizDIP honoring what has been committed but nothing else.
    - Ad agency projects finishing what is underway but then nothing else.
    - Halted all pursuit of a TPID.
    - Suspend executive director incentive.
  - Working with ASM/SMG Global on the possibility of contract extension terms that could allow access for capital projects
  - If ICVB becomes eligible for the federal Paycheck Protection Program, it will be reliant on the city's banking relationship with Bank of America. There are also issues impacting the viability of the PPP due to Texas laws restricting local governments from taking out loans; everything must go through the Attorney General in Texas.
  - Response Other Issues:
    - 1/3 of the City's debt is tied to Hotel Occupancy Taxes
    - Debt service shortfall on ICC debt for this year.
    - Arts HOT funds will also be reduced.
    - Lingering issues with some regarding the ICVB pay plan changes of 2018
    - Priority to protect staffing levels ICVB Staff reduced by 23% in 2010 (6 positions);
       only 1 of those since has been replaced.
    - The pay plan implementation cost \$95,000 across the ICVB's 21 positions
      - Biggest single portion of that was to the Executive Director position at 15%, thus the recommendation to eliminate the incentive eligibility for this year and next year, and to reduce the pay by 25% for 6 months.