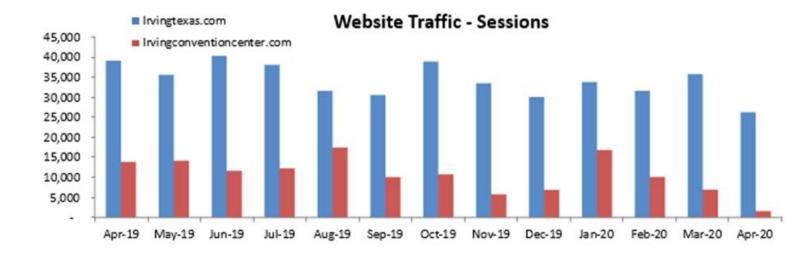

) and not postponed (in green), with more canceling in June and July. However, it also shows that 2020 bookings (in orange) in August and beyond are continuing to hold.



#### **WEBSITE TRAFFIC**

Overall website traffic in April decreased with **27,805 total sessions** and **23,448 users** visiting both websites. The Visit Irving website's decrease was more modest with 26,207 sessions, while the Irving Convention Center site decreased significantly with 1,598 sessions. Traffic to the Irving Convention Center website is largely driven by attendees and is highly influenced by events. The cancellation of events in the facility is the reason for the minimal traffic to the website in April, which will continue to remain at lower levels until the building begins hosting regular events again.



The Visit Irving website is continuing to perform well relative to the industry. Simpleview has provided insights on the impact on a sample set of aggregated website traffic of 200 DMOs from the beginning of the year through May 7. The sample set continues to show a sharp decline in overall traffic to DMO websites since the declaration of the national emergency. By comparison, the Visit Irving website has experienced a smaller decline in traffic. In April, organic search traffic for the industry is down 55% year-over-year, while the Visit Irving site is down by 31% year-over-year. Traffic to the Visit Irving website continues to largely be driven by the Coronavirus Resources pages and the popularity of the frequent blog postings.

#### Aggregated YOY Overall DMO Website Traffic: January