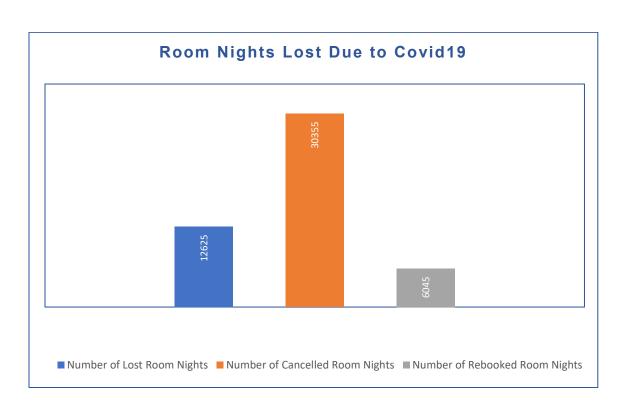

Meehan reported 27 events have cancelled from March to October; some from force majeure and will receive a refund, some cancelled and will pay cancellation fees. Sixteen events moved dates: nine into this fiscal year and seven into the next fiscal year (after October 1). Eighteen events are still working with new dates and hoping to rebook. The building is very crowded in August and September and it is getting more difficult to find open dates. There are 13 events considered Lost Business and that have decided not to move forward. Good news is there were 12 new contracts signed over the past two and a half weeks, most within this fiscal year.