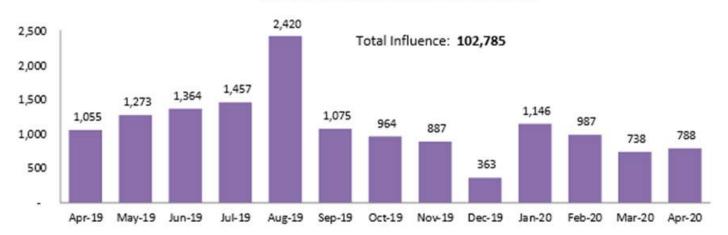

elligence platform displays approximately 70% of the hotel bookings, room nights, hotel booking revenue, and flights booked by travelers who viewed the bureau's digital advertising or visited either website. The attribution window is 60 days, which means that the most complete information available to date is from February. In February, 111 hotel reservations were booked, which accounts for 250 room nights and \$43,290 in hotel revenue. Travelers also booked 146 flights in February.





#### **SOCIAL MEDIA**

The number of new social media followers increased in April with **788 new followers**, and the **total influence is now at 102,785**. The Visit Irving Facebook Page saw the largest increase with 582 new likes for a total of 70,344 likes.

#### **Additional Social Media Followers**



| IRVING CVB/<br>IRVING CC Social                          | Facebook<br>Likes                   | Facebook<br>Check-Ins | Twitter<br>Followers                 | Instagram<br>Followers | LinkedIn |
|----------------------------------------------------------|-------------------------------------|-----------------------|--------------------------------------|------------------------|----------|
| Visit Irving Texas Impressions Profile Visits            | <b>70,344</b><br>153,839<br>112,353 |                       | <b>5,771</b><br><i>94,300</i><br>379 | <b>6,617</b><br>35,820 | 692      |
| Convention Center<br>Impressions<br>Profile Visits/Users | <b>13,166</b><br>161,634<br>88,853  | 209,000               | <b>2,571</b><br><i>4,736</i><br>88   | <b>2,061</b><br>2,736  | 363      |
| Impa