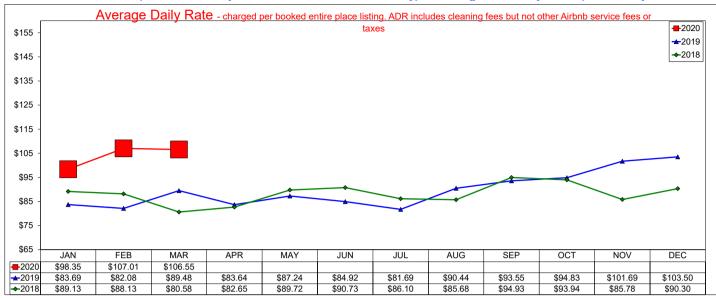

ICVB Executive Director Maura Gast gave a COVID-19 analysis report

- Hotel Occupancy changes week-to-week:
- Beginning of the year 70%
- Current Citywide 22%
- Trending better than many markets

- Average Daily Rate swings. Average daily rate likely will take 12 months minimum to catch up (recovery may be compressed due to rapid decline of remaining business –rate war timing could potentially be limited).
- Cash Flow and Funding Challenges are:
  - O ICVB:
    - Reserve fund balance for catastrophic events is half of what it used to be.
      - \$3 million taken from ICVB in 2010 to fund 1<sup>st</sup> year debt service shortfall of ICC debt.
      - Have been working to rebuild; current balance at \$1.3 million.
    - Computer Reserve Fund \$244K.
    - Uncommitted ICC Capital Expenditures \$358K.
    - HOT funds received quarterly; Jan-Mar funds due mid-May.
  - O ICC:
    - Event cancellations, postponements, re-bookings, new bookings.
    - Facility still needs to be maintained & protected.
- Three Phases for what we are going through: Response, Recovery and Resilience
  - We are in Recovery Phase:
    - Assumption that ZERO new HOT revenue will be coming in for the next several months
      - If no collections January through March; ICVB will be in dire times even with the use of reserves
    - Will need support from City, even with expenses reduced
    - Suspend all travel and training.
    - Stopping all advertising that could be stopped.
    - BizDIP honoring what has been committed but nothing else.
    - Ad agency projects finishing what is underway but then nothing else.
    - Halted all pursuit of a TPID.
    - Suspend executive director incentive.
  - Working with ASM/SMG Global on the possibility of contract extension terms that could allow access for capital projects
  - If ICVB becomes eligible for the federal Paycheck Protection Program, it will be reliant on the city's banking relationship with Bank of America. There are also issues impacting the viability of the PPP due to Texas laws restricting local governments from taking out loans; everything must go through the Attorney General in Texas.
  - Response Other Issues:
    - 1/3 of the City's debt is tied to Hotel Occupancy Taxes
    - Debt service shortfall on ICC debt for this year.
    - Arts HOT funds will also be reduced.
    - Lingering issues with some regarding the ICVB pay plan changes of 2018
    - Priority to protect staffing levels ICVB Staff reduced by 23% in 2010 (6 positions);
       only 1 of those since has been replaced.
    - The pay plan implementation cost \$95,000 across the ICVB's 21 positions
      - Biggest single portion of that was to the Executive Director position at 15%, thus the recommendation to eliminate the incentive eligibility for this year and next year, and to reduce the pay by 25% for 6 months.