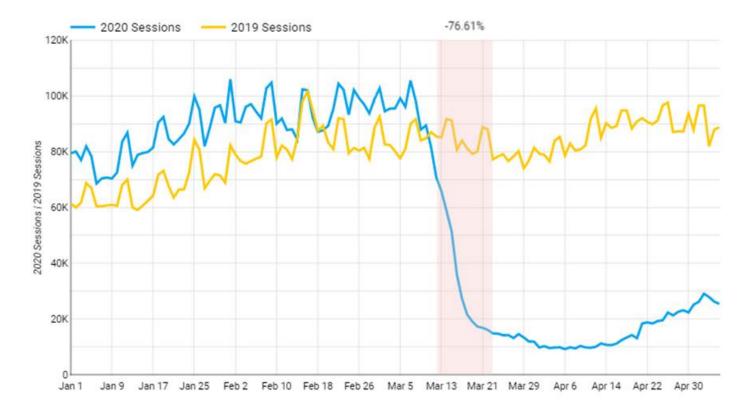

ICVB Executive Director Maura Gast gave a COVID-19 analysis report

- Hotel Occupancy changes week-to-week:
- Beginning of the year 70%
- Current Citywide 22%
- Trending better than many markets

- Average Daily Rate swings. Average daily rate likely will take 12 months minimum to catch up (recovery may be compressed due to rapid decline of remaining business –rate war timing could potentially be limited).
- Cash Flow and Funding Challenges are:
  - O ICVB:
    - Reserve fund balance for catastrophic events is half of what it used to be.
      - \$3 million taken from ICVB in 2010 to fund 1<sup>st</sup> year debt service shortfall of ICC debt.
      - Have been working to rebuild; current balance at \$1.3 million.
    - Computer Reserve Fund \$244K.
    - Uncommitted ICC Capital Expenditures \$358K.
    - HOT funds received quarterly; Jan-Mar funds due mid-May.
  - O ICC:
    - Event cancellations, postponements, re-bookings, new bookings.
    - Facility still needs to be maintained & protected.
- Three Phases for what we are going through: Response, Recovery and Resilience
  - We are in Recovery Phase:
    - Assumption that ZERO new HOT revenue will be coming in for the next several months
      - If no collections January through March; ICVB will be in dire times even with the use of reserves
    - Will need support from City, even with expenses reduced
    - Suspend all travel and training.
    - Stopping all advertising that could be stopped.
    - BizDIP honoring what has been committed but nothing else.
    - Ad agency projects finishing what is underway but then nothing else.
    - Halted all pursuit of a TPID.
    - Suspend executive director incentive.
  - Working with ASM/SMG Global on the possibility of contract extension terms that could allow access for capital projects
  - If ICVB becomes eligible for the federal Paycheck Protection Program, it will be reliant on the city's banking relationship with Bank of America. There are also issues impacting the viability of the PPP due to Texas laws restricting local governments from taking out loans; everything must go through the Attorney General in Texas.
  - Response Other Issues:
    - 1/3 of the City's debt is tied to Hotel Occupancy Taxes
    - Debt service shortfall on ICC debt for this year.
    - Arts HOT funds will also be reduced.
    - Lingering issues with some regarding the ICVB pay plan changes of 2018
    - Priority to protect staffing levels ICVB Staff reduced by 23% in 2010 (6 positions);
       only 1 of those since has been replaced.
    - The pay plan implementation cost \$95,000 across the ICVB's 21 positions
      - Biggest single portion of that was to the Executive Director position at 15%, thus the recommendation to eliminate the incentive eligibility for this year and next year, and to reduce the pay by 25% for 6 months.