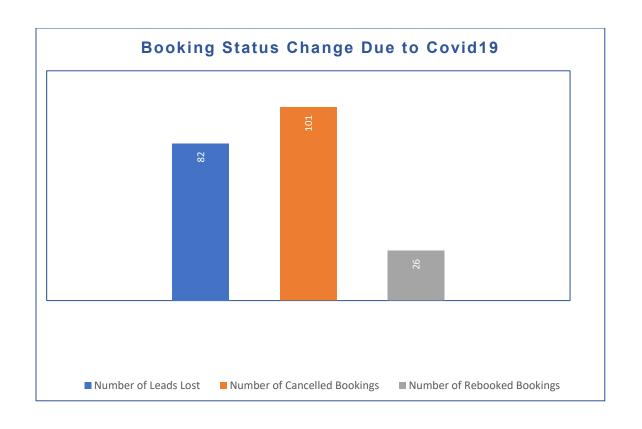

Meehan reported 27 events have cancelled from March to October; some from force majeure and will receive a refund, some cancelled and will pay cancellation fees. Sixteen events moved dates: nine into this fiscal year and seven into the next fiscal year (after October 1). Eighteen events are still working with new dates and hoping to rebook. The building is very crowded in August and September and it is getting more difficult to find open dates. There are 13 events considered Lost Business and that have decided not to move forward. Good news is there were 12 new contracts signed over the past two and a half weeks, most within this fiscal year.