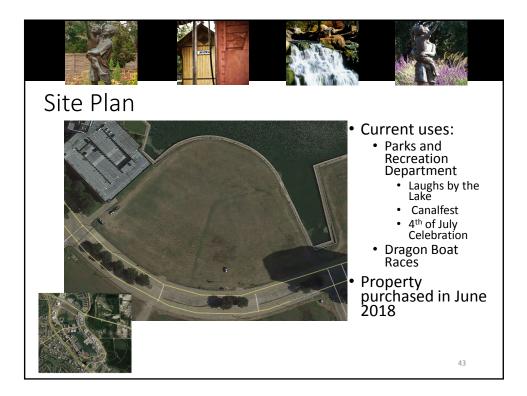

k Board, February, 2017
- Hired consulting team led by Architexas, Inc., December, 2018



### **Consulting Team Scope**

- Stage and storage building
- Restroom building
- Historic Railroad Depot (relocation and renovation)
- Historic Library building (relocation and renovation)
- Caster Log Cabin (cosmetic restoration)
- Caboose rail car and tracks (relocation & restoration)
- Railroad semaphore
- Antique windmill
- Dancing fountain water feature
- Relocate and elevate the water tower to Main Street 31

















### **Project Schedule**

- February, 2019 Consulting work began
- October, 2019 Project plans complete
- Fall, 2019 Advertise for construction bids
- Fall, 2019 Complete removal aerial utilities
- Winter, 2020 Site work begins
- Spring, 2021 Tentative completion

40





















| Hotel Name                                         | Location                            | Projected<br>Opening | #Rooms  | Room Variance<br>Req'd? | Project Status                                                                                                                                               |
|----------------------------------------------------|-------------------------------------|----------------------|---------|-------------------------|--------------------------------------------------------------------------------------------------------------------------------------------------------------|
| Element Hotel (Sfuzzi site)                        | 114 @ Meadowcreek (Sfuzzi site)     | Apr-20               | 159     | Yes                     | Constructi