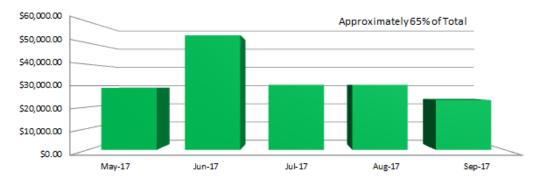

Marketing Director Monty White reported August was an excellent month marking the second highest number of RFPs from digital sources this year and an above average number of associated room nights. There were 87 RFPs and 25,575 associated room nights. Fiscal year 2016-17 has had the highest number of RFPs from digital sources since the Bureau began tracking in 2009. A copy of *Fast Company* magazine was distributed as a handout with the Irving-specific wrap. This is the second issue of the series. He pointed out this issue includes a letter from Mayor Stopfer and the next issue will highlight Irving's diverse community.