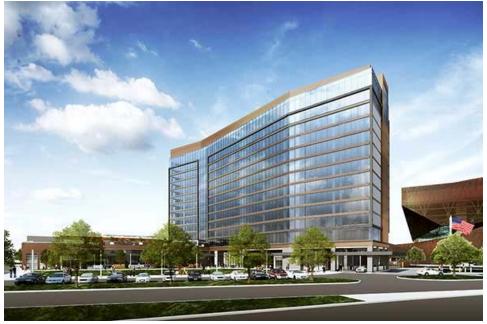

# IRVING Spectrum 0000 tiyofirving.org

Nov. 1, 2017 | Cityoflrving.org

**Construction Continues on Westin-Irving Convention Center Hotel** 

It was just eight months ago when the first tractors turned the dirt on the site for the Westin-Irving Convention Center hotel, and it has been onward and literally upward ever since.

Crews have completed the floors for the first two levels of the hotel, and they hope to have levels three, four and five done by month's end. While work moves along on the 12-story structure, crews are preparing to pour the foundation for what will be an 840-space parking garage that will sit adjacent to the hotel.

"This hotel is the final component in rounding out Irving's 'live, work, play' lifestyle. This is a special and very exciting time for the City of Irving. We were already a major player in the metroplex, but this addition will definitely take us to the next level," said Irving Mayor Rick Stopfer.

Once the last tile is laid, the upscale hotel will fly the Westin flag and will boast 350 guest rooms and 16,000 square feet of meeting space, including a 10,000-square-foot ballroom. Construction is expected to be completed by early 2019.

<u>Click here</u> for the full story.

Residents Invited to City of Irving Town Hall Meeting