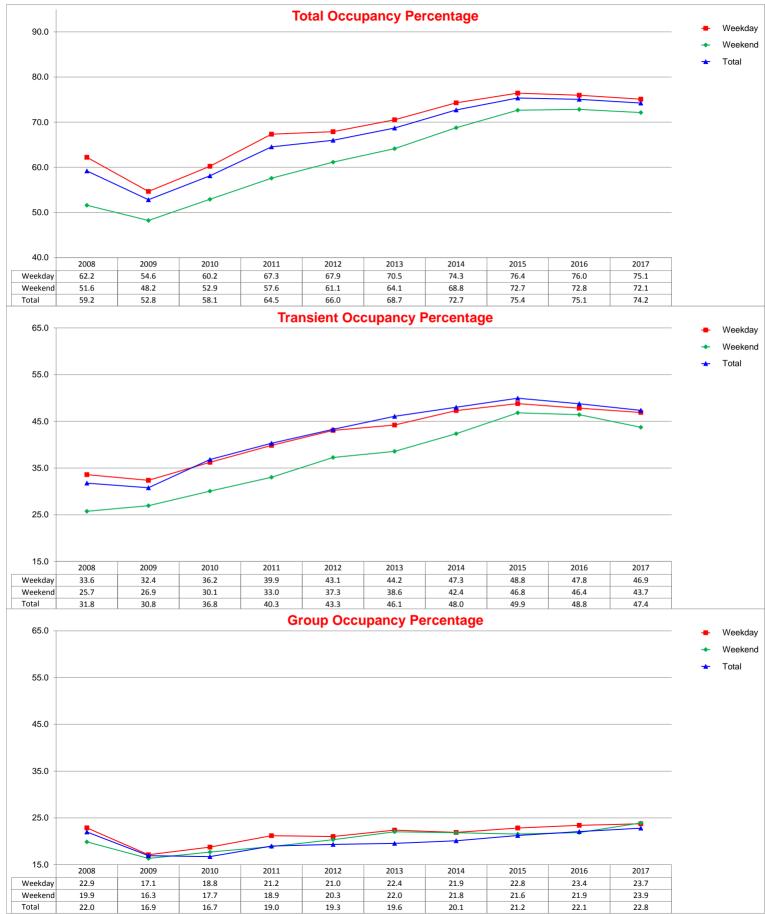

pvine   | Aring  |  |  |  |
|             | 63.53   | 103.12    | 70.87   | 69.29   | 92.14     | 64.10   |                                     | -8.5     | -2.1     | -4.3     | -3.5      | -0.4      | -2.2   |  |  |  |

A blank row indicates insufficient data.

The STR Destination Report is a publication of STR, Inc. and STR Global, Ltd., and is intended solely for use by paid subscribers. Reproduction or distribution of the STR Destination Report, in whole or part, without written permission is prohibited and subject to legal action. If you have received this report and are NOT a subscriber to the STR Destination Report, please contact us immediately. Source: 2017 STR, Inc. / STR Global, Ltd. trading as "STR".

Day of Week Detail

Annual Year End Figures And YTD through September 2017



SOURCE: STR, INC. REPUBLICATION OR OTHER RE-USE OF THIS DATA WITHOUT THE EXPRESS WRITTEN PERMISSION OF STR IS STRICTLY PROHIBITED.

Day of Week Detail

Annual Year End Figures And YTD through September 2017



SOURCE: STR, INC. REPUBLICATION OR OTHER RE-USE OF THIS DATA WITHOUT THE EXPRESS WRITTEN PERMISSION OF STR IS STRICTLY PROHIBITED.

Three Year Comparison - All Suite/Extended Stay - Irving

September 2017







12 month RevPAR Rolling Average through September 2017 is \$70.62 with a change from last year of -0.8% SOURCE: STR, INC. REPUBLICATION OR OTHER RE-USE OF THIS DATA WITHOUT THE EXPRESS WRITTEN PERMISSION OF STR IS STRICTLY PROHIBITED.

# **IRVING ARTS CENTER GOES "GLOBAL" THIS DECEMBER**

This December Irving Arts Center sparkles with the magical sights and sounds of holida