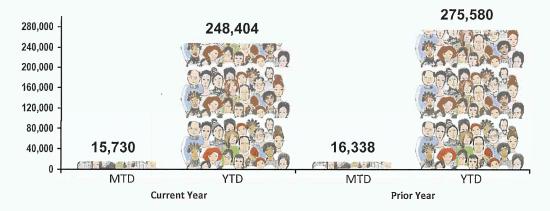

#### IRVING CONVENTION CENTER/SMG Financial Statements Monthly Highlights For the Month Ending September 30, 2017

|                                   | Current   | Current   |          | Prior Year |
|-----------------------------------|-----------|-----------|----------|------------|
|                                   | Actual    | Budget    | Variance | Actual     |
| Attendance                        | 15,730    | 8,050     | 7,680    | 16,338     |
| Events                            | 24        | 4         | 20       | 24         |
| Event Days                        | 36        | 5         | 31       | 32         |
| Direct Event Income               | 112,453   | 73,828    | 38,625   | 99,011     |
| Ancillary Income                  | 374,445   | 314,875   | 59,570   | 258,048    |
| Total Event Income                | 486,898   | 388,703   | 98,195   | 357,059    |
| Other Operating Income            | 121,000   | 27,219    | 93,781   | 24,196     |
| Adjusted Gross Income             | 607,898   | 415,922   | 191,976  | 381,255    |
| Indirect Expenses                 | (514,215) | (552,384) | 38,169   | (610,052)  |
| Net Income (Loss) From Operations | 93,683    | (136,462) | 230,145  | (228,797)  |

#### IRVING CONVENTION CENTER/SMG Financial Statements Year to Date Highlights For the Twelve Months Ending September 30, 2017

|                                   | Year to Date<br>Actual | Year to Date<br>Budget | Variance  | Prior YTD<br>Actual |
|-----------------------------------|------------------------|------------------------|-----------|---------------------|
| Attendance                        | 248,404                | 233,346                | 15,058    | 275,580             |
| Events                            | 244                    | 267                    | (23)      | 310                 |
| Event Days                        | 376                    | 366                    | 10        | 428                 |
| Direct Event Income               | 917,234                | 1,089,268              | (172,034) | 1,032,936           |
| Ancillary Income                  | 3,528,132              | 3,414,909              | 113,223   | 3,447,463           |
| Total Event Income                | 4,445,366              | 4,504,177              | (58,811)  | 4,480,399           |
| Other Operating Income            | 490,371                | 346,423                | 143,948   | 428,265             |
| Adjusted Gross Income             | 4,935,737              | 4,850,600              | 85,137    | 4,908,664           |
| Indirect Expenses                 | (6,015,488)            | (6,245,600)            | 230,112   | (5,966,142)         |
| Net Income (Loss) From Operations | (1,079,751)            | (1,395,000)            | 315,249   | (1,057,478)         |