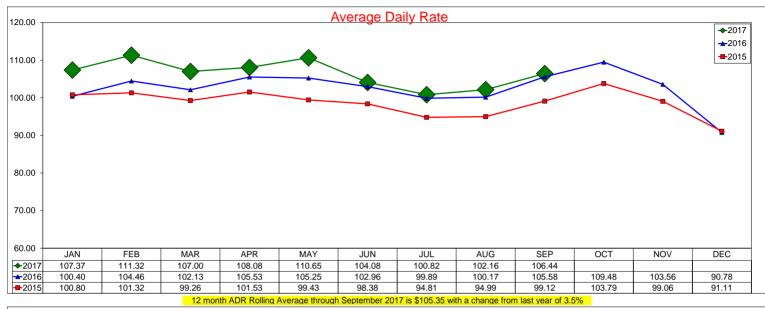

IRVING CONVENTION AND VISITORS BUREAU BOARD OF DIRECTORS MEETING SEPTEMBER 25, 2017 PAGE 4

Assistant Executive Director/Finance and Administration Mike Zumbaugh reviewed the August 2017 STR report. He reported Irving's hotel Occupancy rate for August remains higher than both Texas and U.S. at 75.3% and YTD remains higher at 73.91%. When comparing numbers to YTD last year, the U.S. Occupancy rate is maintaining a positive growth, albeit small, at .5%, while Texas figures are down .2% and Irving is down 3.9%. Irving has the highest Daily Average Rate increase at 3.7%. He reported the CVB is participating in the City's Civic Academy, which was developed to answer questions on how the City of Irving functions. It is designed to give participants a behind-the-scenes look at the daily operations within the City and encourage civic engagement. Classes began on September 12 and run for ten weeks. Each week participants will meet at a pre-determined location in the City for two to three hours. The ICVB will be hosting this group on September 26, and providing a tour of the Convention Center and sharing the mission of the ICVB and ICC and tourism's impact on Irving's economy.