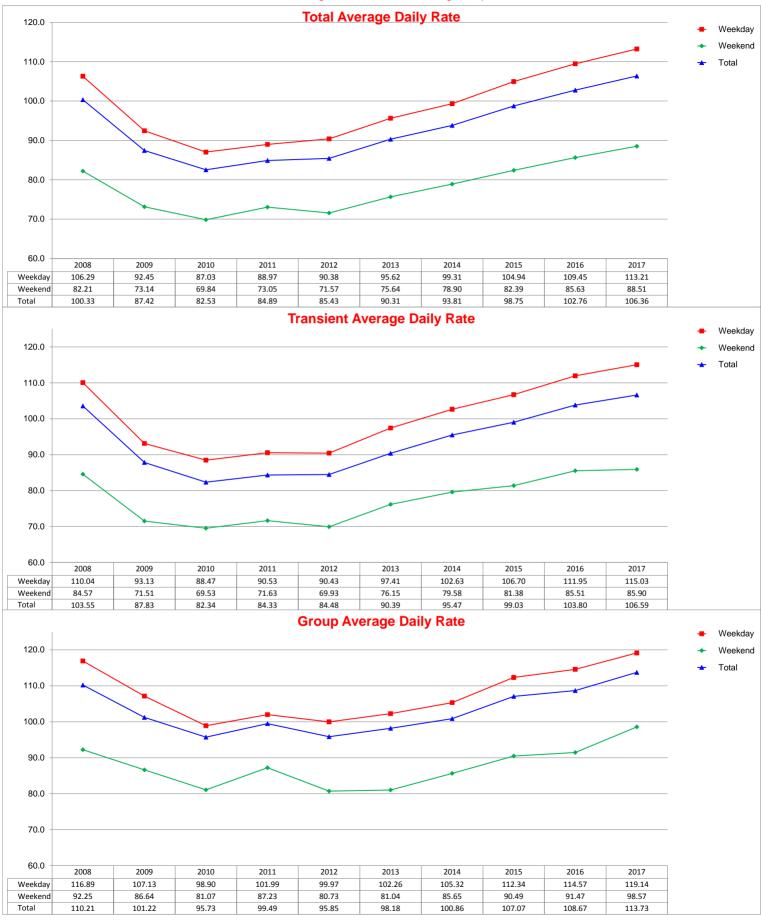

IRVING CONVENTION AND VISITORS BUREAU BOARD OF DIRECTORS MEETING SEPTEMBER 25, 2017 PAGE 4

Assistant Executive Director/Finance and Administration Mike Zumbaugh reviewed the August 2017 STR report. He reported Irving's hotel Occupancy rate for August remains higher than both Texas and U.S. at 75.3% and YTD remains higher at 73.91%. When comparing numbers to YTD last year, the U.S. Occupancy rate is maintaining a positive growth, albeit small, at .5%, while Texas figures are down .2% and Irving is down 3.9%. Irving has the highest Daily Average Rate increase at 3.7%. He reported the CVB is participating in the City's Civic Academy, which was developed to answer questions on how the City of Irving functions. It is designed to give participants a behind-the-scenes look at the daily operations within the City and encourage civic engagement. Classes began on September 12 and run for ten weeks. Each week participants will meet at a pre-determined location in the City for two to three hours. The ICVB will be hosting this group on September 26, and providing a tour of the Convention Center and sharing the mission of the ICVB and ICC and tourism's impact on Irving's economy.