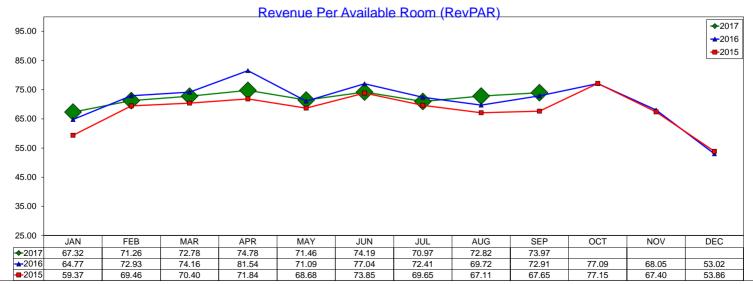

IRVING CONVENTION AND VISITORS BUREAU BOARD OF DIRECTORS MEETING SEPTEMBER 25, 2017 PAGE 4

Assistant Executive Director/Finance and Administration Mike Zumbaugh reviewed the August 2017 STR report. He reported Irving's hotel Occupancy rate for August remains higher than both Texas and U.S. at 75.3% and YTD remains higher at 73.91%. When comparing numbers to YTD last year, the U.S. Occupancy rate is maintaining a positive growth, albeit small, at .5%, while Texas figures are down .2% and Irving is down 3.9%. Irving has the highest Daily Average Rate increase at 3.7%. He reported the CVB is participating in the City's Civic Academy, which was developed to answer questions on how the City of Irving functions. It is designed to give participants a behind-the-scenes look at the daily operations within the City and encourage civic engagement. Classes began on September 12 and run for ten weeks. Each week participants will meet at a pre-determined location in the City for two to three hours. The ICVB will be hosting this group on September 26, and providing a tour of the Convention Center and sharing the mission of the ICVB and ICC and tourism's impact on Irving's economy.