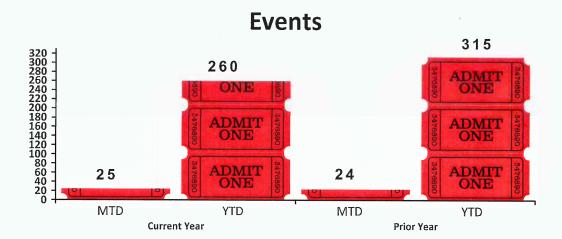

#### IRVING CONVENTION CENTER/SMG Financial Statements Monthly Highlights For the Month Ending September 30, 2017

|                                   | Current   | Current   |          | Prior Year |
|-----------------------------------|-----------|-----------|----------|------------|
|                                   | Actual    | Budget    | Variance | Actual     |
| Attendance                        | 15,730    | 8,050     | 7,680    | 16,338     |
| Events                            | 24        | 4         | 20       | 24         |
| Event Days                        | 36        | 5         | 31       | 32         |
| Direct Event Income               | 112,453   | 73,828    | 38,625   | 99,011     |
| Ancillary Income                  | 374,445   | 314,875   | 59,570   | 258,048    |
| Total Event Income                | 486,898   | 388,703   | 98,195   | 357,059    |
| Other Operating Income            | 121,000   | 27,219    | 93,781   | 24,196     |
| Adjusted Gross Income             | 607,898   | 415,922   | 191,976  | 381,255    |
| Indirect Expenses                 | (514,215) | (552,384) | 38,169   | (610,052)  |
| Net Income (Loss) From Operations | 93,683    | (136,462) | 230,145  | (228,797)  |

#### IRVING CONVENTION CENTER/SMG Financial Statements Year to Date Highlights For the Twelve Months Ending September 30, 2017

|                                   | Year to Date<br>Actual | Year to Date<br>Budget | Variance  | Prior YTD<br>Actual |
|-----------------------------------|------------------------|------------------------|-----------|---------------------|
| Attendance                        | 248,404                | 233,346                | 15,058    | 275,580             |
| Events                            | 244                    | 267                    | (23)      | 310                 |
| Event Days                        | 376                    | 366                    | 10        | 428                 |
| Direct Event Income               | 917,234                | 1,089,268              | (172,034) | 1,032,936           |
| Ancillary Income                  | 3,528,132              | 3,414,909              | 113,223   | 3,447,463           |
| Total Event Income                | 4,445,366              | 4,504,177              | (58,811)  | 4,480,399           |
| Other Operating Income            | 490,371                | 346,423                | 143,948   | 428,265             |
| Adjusted Gross Income             | 4,935,737              | 4,850,600              | 85,137    | 4,908,664           |
| Indirect Expenses                 | (6,015,488)            | (6,245,600)            | 230,112   | (5,966,142)         |
| Net Income (Loss) From Operations | (1,079,751)            | (1,395,000)            | 315,249   | (1,057,478)         |