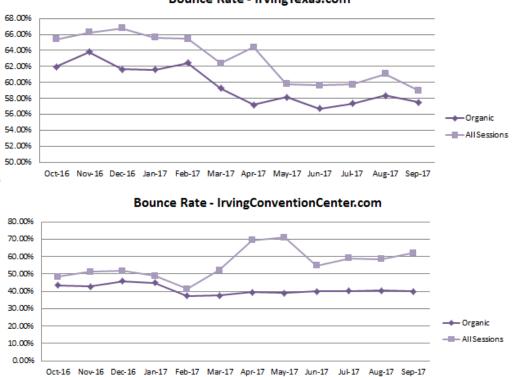

mbined website traffic this year was 304,935 visits from 246,168 unique visitors; both are a slight increase over last year. The irvingtexas.com website had the highest traffic with 169,508 visits and the Irving CVB website had 135,427. Both were increases over last year.

This year, the marketing team worked with Simpleview to improve the current irvingtexas.com SEO strategy and engage a new SEO strategy for the Irving Convention Center website. The new SEO strategy includes long-tail keyword research, Panda optimization, heat mapping, competitor analysis and improved reporting analytics. The increase in traffic to both is likely a result of these efforts with organic traffic (traffic from search engines) to the Irving Convention Center website increasing by 200% from the previous year.



#### Bounce Rate - IrvingTexas.com

#### Website: Bounce Rate

The combined bounce rate (the percentage of visitors landing on the site and immediately leaving) for organic visitors to both sites was 50.89%. A bounce rate of 25-40% is excellent, 41-55% is average, 56-70% is higher than average and over 70% is poor. The Irving CVB's bounce rate was 58.7%, which was slightly lower than the previous year while the Irving Convention Center site had a bounce rate of 43%, which is up slightly from last year, but significantly below previous years indicating that visitors that land on the site are staying on the site.



#### Website: Engagement

Visitors to the ICVB website averaged one minute 37 seconds on the site and viewed an average of 1.85 pages. Visitors to the Irving Convention Center