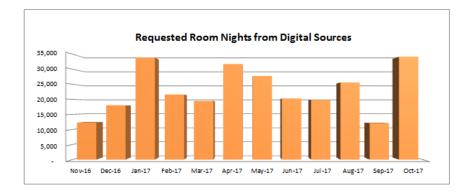

Marketing Director Monty White reported August was an excellent month marking the second highest number of RFPs from digital sources this year and an above average number of associated room nights. There were 87 RFPs and 25,575 associated room nights. Fiscal year 2016-17 has had the highest number of RFPs from digital sources since the Bureau began tracking in 2009. A copy of *Fast Company* magazine was distributed as a handout with the Irving-specific wrap. This is the second issue of the series. He pointed out this issue includes a letter from Mayor Stopfer and the next issue will highlight Irving's diverse community.