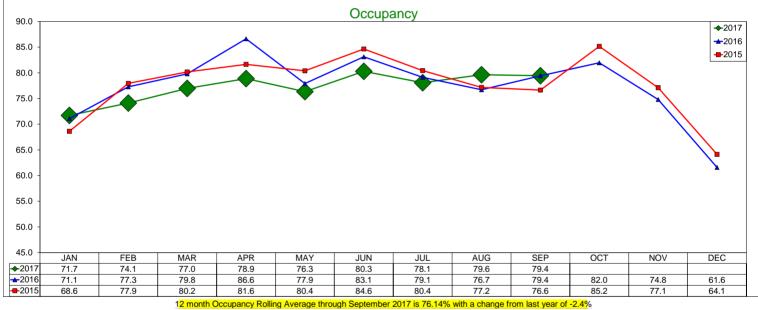

IRVING CONVENTION AND VISITORS BUREAU BOARD OF DIRECTORS MEETING SEPTEMBER 25, 2017 PAGE 4

Assistant Executive Director/Finance and Administration Mike Zumbaugh reviewed the August 2017 STR report. He reported Irving's hotel Occupancy rate for August remains higher than both Texas and U.S. at 75.3% and YTD remains higher at 73.91%. When comparing numbers to YTD last year, the U.S. Occupancy rate is maintaining a positive growth, albeit small, at .5%, while Texas figures are down .2% and Irving is down 3.9%. Irving has the highest Daily Average Rate increase at 3.7%. He reported the CVB is participating in the City's Civic Academy, which was developed to answer questions on how the City of Irving functions. It is designed to give participants a behind-the-scenes look at the daily operations within the City and encourage civic engagement. Classes began on September 12 and run for ten weeks. Each week participants will meet at a pre-determined location in the City for two to three hours. The ICVB will be hosting this group on September 26, and providing a tour of the Convention Center and sharing the mission of the ICVB and ICC and tourism's impact on Irving's economy.