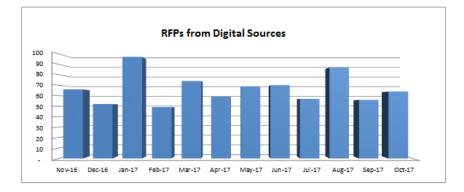

Marketing Director Monty White reported August was an excellent month marking the second highest number of RFPs from digital sources this year and an above average number of associated room nights. There were 87 RFPs and 25,575 associated room nights. Fiscal year 2016-17 has had the highest number of RFPs from digital sources since the Bureau began tracking in 2009. A copy of *Fast Company* magazine was distributed as a handout with the Irving-specific wrap. This is the second issue of the series. He pointed out this issue includes a letter from Mayor Stopfer and the next issue will highlight Irving's diverse community.