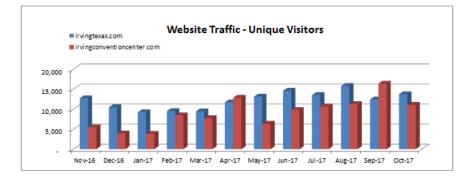

| <b>CONVENTION CENTER</b> |
| 544                 | FOLLOWERS      | 303                      |
| 249,900             | IMPRESSIONS    | 90,373                   |
| 12,163              | PROFILE VISITS | 5,097                    |
|                     |                |                          |



# Marketing Communications

- To: Maura Gast, Executive Director
- From: Diana Pfaff, VP Marketing Communications/Monty White, Director of Marketing
- Date: November 12, 2017
- Re: October 2017 Board Report

#### Marketing and Advertising Analytics





#### **RFPS** (from digital sources)

October performed well with a total of **64 RFPs** (average) and **34,111 associated room nights** (well above average) and was the highest number of associated room nights this calendar year.



#### Website Traffic

Website traffic was up in October with **29,770 total website visits** and **24,927 unique visitors** to both sites. The irvingtexas.com website performed well with **13,692 unique visitors** (above average) and the irvingconventioncenter.com website had **11,235 unique visitors** (above average).



#### Advertising

The bureau's advertising in trade publications, which includes both print and digital, had **617 website visits** and **62 calls** (below average). *Meetings Today* was the top performer with **261 click throughs**, followed by TripAdvisor with **218 click throughs**.

The ICVB's ad campaign with *Fast Company* magazine continued with its third Irving-specific wrapped issue. A thousand (1,000) meeting planners throughout the country selected to get a y