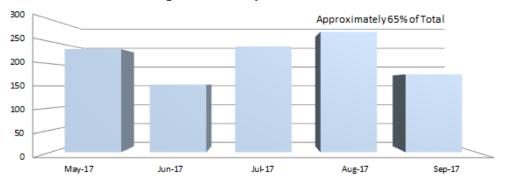

Marketing Director Monty White reported August was an excellent month marking the second highest number of RFPs from digital sources this year and an above average number of associated room nights. There were 87 RFPs and 25,575 associated room nights. Fiscal year 2016-17 has had the highest number of RFPs from digital sources since the Bureau began tracking in 2009. A copy of *Fast Company* magazine was distributed as a handout with the Irving-specific wrap. This is the second issue of the series. He pointed out this issue includes a letter from Mayor Stopfer and the next issue will highlight Irving's diverse community.