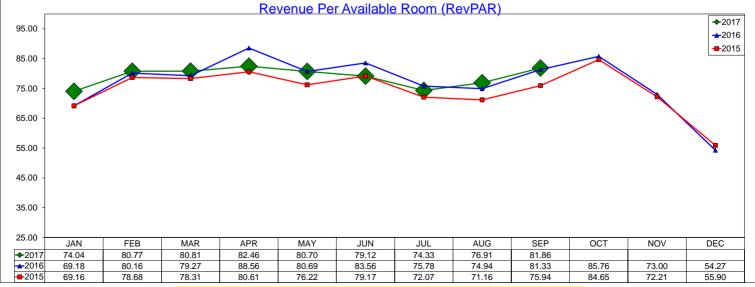

IRVING CONVENTION AND VISITORS BUREAU BOARD OF DIRECTORS MEETING SEPTEMBER 25, 2017 PAGE 4

Assistant Executive Director/Finance and Administration Mike Zumbaugh reviewed the August 2017 STR report. He reported Irving's hotel Occupancy rate for August remains higher than both Texas and U.S. at 75.3% and YTD remains higher at 73.91%. When comparing numbers to YTD last year, the U.S. Occupancy rate is maintaining a positive growth, albeit small, at .5%, while Texas figures are down .2% and Irving is down 3.9%. Irving has the highest Daily Average Rate increase at 3.7%. He reported the CVB is participating in the City's Civic Academy, which was developed to answer questions on how the City of Irving functions. It is designed to give participants a behind-the-scenes look at the daily operations within the City and encourage civic engagement. Classes began on September 12 and run for ten weeks. Each week participants will meet at a pre-determined location in the City for two to three hours. The ICVB will be hosting this group on September 26, and providing a tour of the Convention Center and sharing the mission of the ICVB and ICC and tourism's impact on Irving's economy.

Board Member Kim Limon from the Hampton Inn Las Colinas reported August was up 13% over last year in RevPAR, due in large part to the completion of renovations. September numbers are unsure, but the property will make budget. The parking lot currently is being redone.