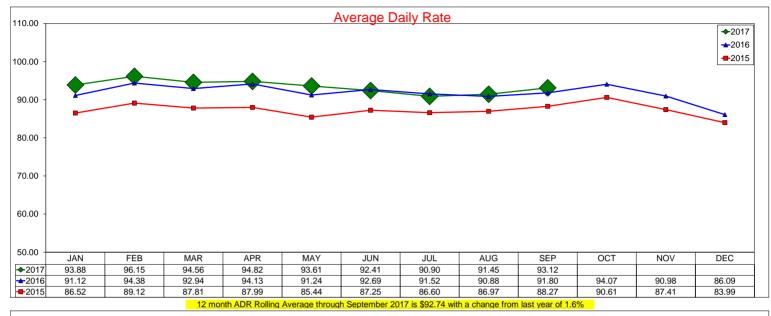

IRVING CONVENTION AND VISITORS BUREAU BOARD OF DIRECTORS MEETING SEPTEMBER 25, 2017 PAGE 4

Assistant Executive Director/Finance and Administration Mike Zumbaugh reviewed the August 2017 STR report. He reported Irving's hotel Occupancy rate for August remains higher than both Texas and U.S. at 75.3% and YTD remains higher at 73.91%. When comparing numbers to YTD last year, the U.S. Occupancy rate is maintaining a positive growth, albeit small, at .5%, while Texas figures are down .2% and Irving is down 3.9%. Irving has the highest Daily Average Rate increase at 3.7%. He reported the CVB is participating in the City's Civic Academy, which was developed to answer questions on how the City of Irving functions. It is designed to give participants a behind-the-scenes look at the daily operations within the City and encourage civic engagement. Classes began on September 12 and run for ten weeks. Each week participants will meet at a pre-determined location in the City for two to three hours. The ICVB will be hosting this group on September 26, and providing a tour of the Convention Center and sharing the mission of the ICVB and ICC and tourism's impact on Irving's economy.