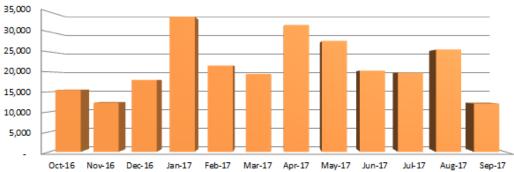

Technical Associates                         | Analysis II                                | 2/26/2018   | 3/1/2018  | 10          | 40                 |
|                                              | First Robotics - First                     |             |           |             |                    |
| First in Texas                               | in Texas                                   | 2/28/2018   | 3/4/2018  | 1700        | 700                |

### **Quarterly Lost Business Report**







# Marketing Communications

To: Maura Gast, Executive Director

From: Diana Pfaff, VP Marketing Communications/Monty White, Director of Marketing

- Date: November 10, 2017
- Re: FY 2016-17 Board Report

#### Marketing Analytics Summary for FY 2016-2017



#### RFPs from Digital Sources



#### Requested Room Nights from Digital Sources

#### RFPS

<u>This year saw the highest number of digital RFPs to date</u>. There were 786 RFPs generated this past year, which accounted for 257,693 potential room nights. This year's number of RFPs was a 5% increase over last year's total of 746. The number of room nights dropped slightly with an 8.5% decrease from last year's total of 281,752.

During the previous three years our advertising buy with Meetings Today has included a telemarketing campaign. This year the campaign start date was postponed until October, which accounts for an average of 18,000 potential room nights that are not included in this year's total.



#### Website: Traffic

Combined website traffic this year was 304,935 visits from 246,168 unique visitors; both are