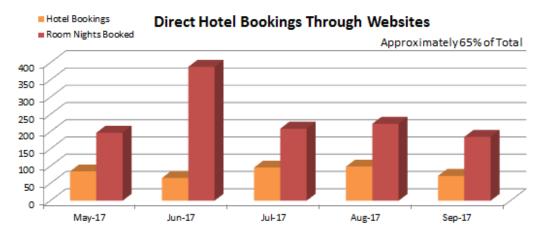

paign is a meetings-focused campaign that serves Irving and Irving Convention Center ads to planners who previously visited the MPI website.



#### Advertising Engagement

#### Advertising

Engagement with the bureau's advertising, which focuses primarily in trade publications and includes both print and digital, had the largest response to date with 8,533 click-throughs and calls. This was a <u>231% increase over last year</u>. Tegna Media, which includes a combination of display ads and targeting LinkedIn advertising, generated 2,834 click-throughs. Advertising with MPI produced 1,993 click-throughs and Meetings Today produced 814 click-throughs. For leisure travelers, the bureau's Premium Destination Partnership and display advertising with TripAdvisor generated 1,435 click-throughs.



#### Hotel and Airline Bookings

In April and May, the bureau began tracking hotel bookings, room nights, hotel revenue and flights that were booked by visitors to the Irving CVB and Irving Convention Center website through the ADARA Magellan Intelligence Platform. The platform tracks

the booking behavior of approximately 65% of these visitors in addition to those who have viewed some of the bureau's advertising. From May through September, these visitors booked 1073 flights, 385 hotel rooms and 1,128 room nights for total hotel revenue of \$157,748. During the previous five months, these select visitors, combined with the visitors who booked directly through the Irving CVB and Irving Convention Center Websites, booked 418 hotel rooms, 1,202 room nights for total hotel revenue of \$166,