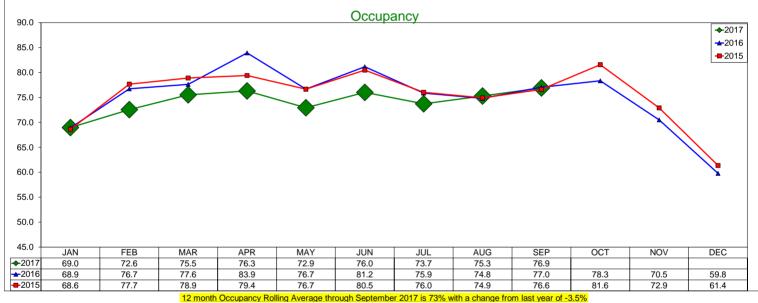

IRVING CONVENTION AND VISITORS BUREAU BOARD OF DIRECTORS MEETING SEPTEMBER 25, 2017 PAGE 4

Assistant Executive Director/Finance and Administration Mike Zumbaugh reviewed the August 2017 STR report. He reported Irving's hotel Occupancy rate for August remains higher than both Texas and U.S. at 75.3% and YTD remains higher at 73.91%. When comparing numbers to YTD last year, the U.S. Occupancy rate is maintaining a positive growth, albeit small, at .5%, while Texas figures are down .2% and Irving is down 3.9%. Irving has the highest Daily Average Rate increase at 3.7%. He reported the CVB is participating in the City's Civic Academy, which was developed to answer questions on how the City of Irving functions. It is designed to give participants a behind-the-scenes look at the daily operations within the City and encourage civic engagement. Classes began on September 12 and run for ten weeks. Each week participants will meet at a pre-determined location in the City for two to three hours. The ICVB will be hosting this group on September 26, and providing a tour of the Convention Center and sharing the mission of the ICVB and ICC and tourism's impact on Irving's economy.