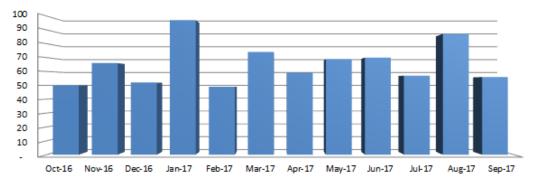

Marketing Director Monty White reported August was an excellent month marking the second highest number of RFPs from digital sources this year and an above average number of associated room nights. There were 87 RFPs and 25,575 associated room nights. Fiscal year 2016-17 has had the highest number of RFPs from digital sources since the Bureau began tracking in 2009. A copy of *Fast Company* magazine was distributed as a handout with the Irving-specific wrap. This is the second issue of the series. He pointed out this issue includes a letter from Mayor Stopfer and the next issue will highlight Irving's diverse community.