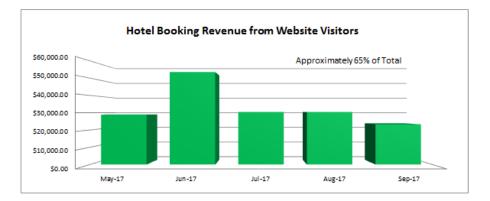

Company* magazine continued with its third Irving-specific wrapped issue. A thousand (1,000) meeting planners throughout the country selected to get a year's worth of wrapped publications received the Oct 2017. "The Flavorhood" focuses on the Irving Convention Center's upscale menu, while highlighting the dining options found in the country's most diverse zip code. A copy of this publication (and subsequent issues) will be provided at board meetings.

#### SEM

The bureau's Google AdWords campaign dropped in October with **1,316 click throughs** to the irvingtexas.com and irvingconventioncenter.com websites along with **79 calls** and **5 RFP submissions**. The retargeting campaign through Multiview, which retargets meeting planners who visited MPI's website, had **216 click throughs** 







#### **Hotel and Flight Bookings**

Preliminary October information indicates that visitors to the Irving Convention Center site, booked through the direct book widget, or viewed our advertising, booked at least **67 flights** and **143 room nights** accounting for **\$20,492.94 in hotel revenue**. Missing from this month's reporting data are bookings through the Irving CVB website. The tracking pixel on the site quit firing mid-October and will not be re-engaged until mid-November when it is integrated into the new ICVB website.

| IRVING CVB/<br>IRVING CC | Facebook<br>Likes | Facebook<br>Check-Ins | Twitter<br>Followers | Instagram<br>Followers | LinkedIn |
|--------------------------|-------------------|-----------------------|----------------------|------------------------|-----