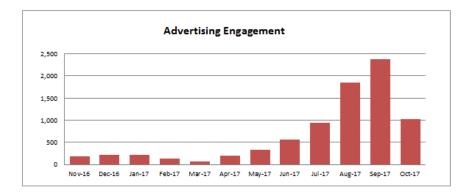

g Communications

- To: Maura Gast, Executive Director
- From: Diana Pfaff, VP Marketing Communications/Monty White, Director of Marketing
- Date: November 12, 2017
- Re: October 2017 Board Report

#### Marketing and Advertising Analytics





#### **RFPS** (from digital sources)

October performed well with a total of **64 RFPs** (average) and **34,111 associated room nights** (well above average) and was the highest number of associated room nights this calendar year.



#### Website Traffic

Website traffic was up in October with **29,770 total website visits** and **24,927 unique visitors** to both sites. The irvingtexas.com website performed well with **13,692 unique visitors** (above average) and the irvingconventioncenter.com website had **11,235 unique visitors** (above average).



#### Advertising

The bureau's advertising in trade publications, which includes both print and digital, had **617 website visits** and **62 calls** (below average). *Meetings Today* was the top performer with **261 click throughs**, followed by TripAdvisor with **218 click throughs**.

The ICVB's ad campaign with *Fast Company* magazine continued with its third Irving-specific wrapped issue. A thousand (1,000) meeting planners throughout the country selected to get a year's worth of wrapped publications received the Oct 2017. "The Flavorhood" focuses on the Irving Convention Center's upscale menu, while highlighting the dining options found in the country's most diverse zip code. A copy of this publication (and subsequent issues) will be provided at board meetings.

#### SEM

The bureau