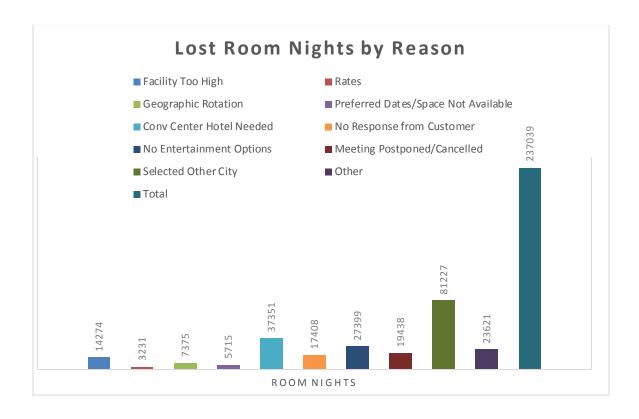

Assistant Executive Director/Sales and Services Lori Fojtasek reported the CVB sales team hosted a quarterly Meet the Bureau event and partnered with Irving hoteliers to collect resources for The Salvation Army for Hurricane Harvey victims. Hoteliers were asked to donate items such, as soap, toothpaste, etc., on behalf of the hospitality industry. She commented the sales team is hosting a quarterly client event in Austin, Texas and is looking forward to several Request for Proposals (RFPs) from the event. The association industry in Austin is anxious to hear updates on Irving and things that are happening in the area. The team is also co-hosting a meeting planner open house with The Pavilion at the Music Factory in a few weeks, with attendance expected at approximately 250. Fojtasek pointed out a new Lost Business Report in the meeting packet; this report is specifically for Convention Center groups interested in the Convention Center Hotel that the sales team has not been able to book due to not having an assigned number in the Marriott Corporate system to generate leads and sell the hotel. The results only account for groups with a decision date post hotel ground breaking and a meeting date after the scheduled hotel opening. Fojtasek is working with Drive Nation and the Chamber for a ribbon cutting ceremony for the venue in October. She happily reported the sales team has achieved their goal and are 105% or over individually and the team is at 115%.