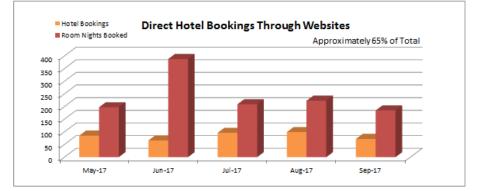

pany* magazine continued with its third Irving-specific wrapped issue. A thousand (1,000) meeting planners throughout the country selected to get a year's worth of wrapped publications received the Oct 2017. "The Flavorhood" focuses on the Irving Convention Center's upscale menu, while highlighting the dining options found in the country's most diverse zip code. A copy of this publication (and subsequent issues) will be provided at board meetings.

#### SEM

The bureau's Google AdWords campaign dropped in October with **1,316 click throughs** to the irvingtexas.com and irvingconventioncenter.com websites along with **79 calls** and **5 RFP submissions**. The retargeting campaign through Multiview, which retargets meeting planners who visited MPI's website, had **216 click throughs** 







#### **Hotel and Flight Bookings**

Preliminary October information indicates that visitors to the Irving Convention Center site, booked through the direct book widget, or viewed our advertising, booked at least **67 flights** and **143 room nights** accounting for **\$20,492.94 in hotel revenue**. Missing from this month's reporting data are bookings through the Irving CVB website. The tracking pixel on the site quit firing mid-October and will not be re-engaged until mid-November when it is integrated into the new ICVB website.

| IRVING CVB/<br>IRVING CC | Facebook<br>Likes | Facebook<br>Check-Ins | Twitter<br>Followers | Instagram<br>Followers | LinkedIn |
|--------------------------|-------------------|-----------------------|----------------------|------------------------|---------