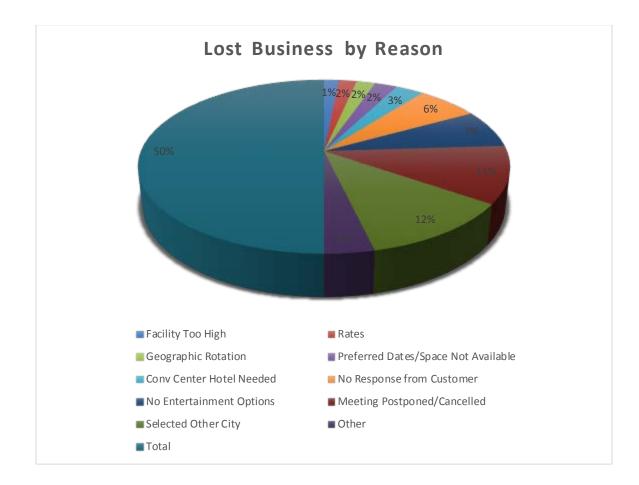

Assistant Executive Director/Sales and Services Lori Fojtasek reported the CVB sales team hosted a quarterly Meet the Bureau event and partnered with Irving hoteliers to collect resources for The Salvation Army for Hurricane Harvey victims. Hoteliers were asked to donate items such, as soap, toothpaste, etc., on behalf of the hospitality industry. She commented the sales team is hosting a quarterly client event in Austin, Texas and is looking forward to several Request for Proposals (RFPs) from the event. The association industry in Austin is anxious to hear updates on Irving and things that are happening in the area. The team is also co-hosting a meeting planner open house with The Pavilion at the Music Factory in a few weeks, with attendance expected at approximately 250. Fojtasek pointed out a new Lost Business Report in the meeting packet; this report is specifically for Convention Center groups interested in the Convention Center Hotel that the sales team has not been able to book due to not having an assigned number in the Marriott Corporate system to generate leads and sell the hotel. The results only account for groups with a decision date post hotel ground breaking and a meeting date after the scheduled hotel opening. Fojtasek is working with Drive Nation and the Chamber for a ribbon cutting ceremony for the venue in October. She happily reported the sales team has achieved their goal and are 105% or over individually and the team is at 115%.