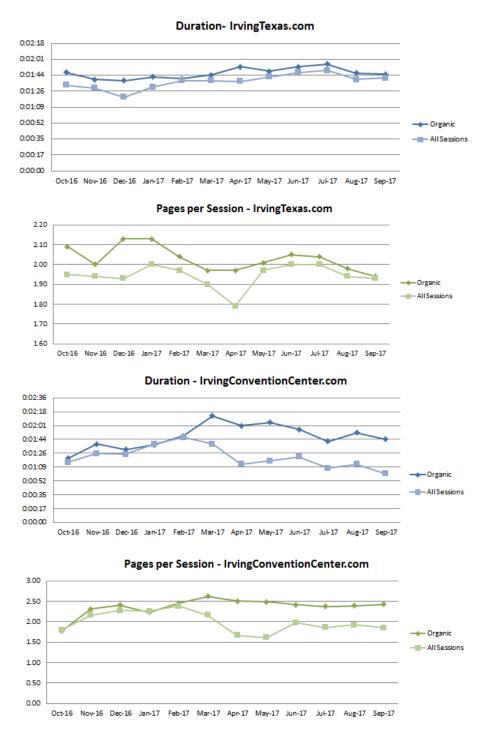

o both is likely a result of these efforts with organic traffic (traffic from search engines) to the Irving Convention Center website increasing by 200% from the previous year.



#### Bounce Rate - IrvingTexas.com

#### Website: Bounce Rate

The combined bounce rate (the percentage of visitors landing on the site and immediately leaving) for organic visitors to both sites was 50.89%. A bounce rate of 25-40% is excellent, 41-55% is average, 56-70% is higher than average and over 70% is poor. The Irving CVB's bounce rate was 58.7%, which was slightly lower than the previous year while the Irving Convention Center site had a bounce rate of 43%, which is up slightly from last year, but significantly below previous years indicating that visitors that land on the site are staying on the site.



#### Website: Engagement

Visitors to the ICVB website averaged one minute 37 seconds on the site and viewed an average of 1.85 pages. Visitors to the Irving Convention Center site averaged one minute 44 seconds and viewed an average of 2.24 pages. Both metrics are about average for the tourism industry and indicate that visitors are continuing to spend time on the sites and are finding content that is relevant to them. The increased engagement over previous years is most likely related to the improved SEO, website user-experiences, and content.

#### Website: Improvements

The new Irving CVB website is presently scheduled to launch November 15th. The new site includes over 30 pages of new content for visitors to engage with, user-generated content, an improved events calendar, and bold