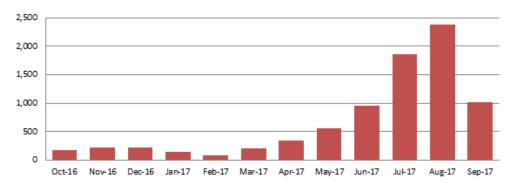

hroughs, 647 calls and 77 RFPs, which is a 15% decrease from last year. This coincides with the bureau's 50% decrease in AdWords spending from the previous year. The campaigns performed very well despite the reduced spend and had a click-through rate (CTR) of 220%, which is significantly higher the industry average of 2.18%. This next year, the bureau is increasing the AdWords spend and the additional spend will be used for campaigns focused on leisure travelers, live music and events.

#### Retargeting

The retargeting campaign with Multiview generated 2,599 click-throughs. This was a <u>99% increase over last year</u>. The Multiview retargeting campaign is a meetings-focused campaign that serves Irving and Irving Convention Center ads to planners who previously visited the MPI website.



#### Advertising Engagement

#### Advertising

Engagement with the bureau's advertising, which focuses primarily in trade publications and includes both print and digital, had the largest response to date with 8,533 click-throughs and calls. This was a <u>231% increase over last year</u>. Tegna Media, which includes a combination of display ads and targeting LinkedIn advertising, generated 2,834 click-throughs. Advertising with MPI produced 1,993 click-throughs and Meetings Today produced 814 click-throughs. For leisure travelers, the bureau's Premium Destination Partnership and display advertising with TripAdvisor generated 1,435 click-throughs.



#### Hotel and Airline Bookings

In April and May, the bureau began tracking hotel bookings, room nights, hotel revenue and flights that wer