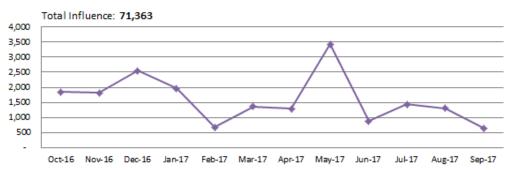

Marketing Director Monty White reported August was an excellent month marking the second highest number of RFPs from digital sources this year and an above average number of associated room nights. There were 87 RFPs and 25,575 associated room nights. Fiscal year 2016-17 has had the highest number of RFPs from digital sources since the Bureau began tracking in 2009. A copy of *Fast Company* magazine was distributed as a handout with the Irving-specific wrap. This is the second issue of the series. He pointed out this issue includes a letter from Mayor Stopfer and the next issue will highlight Irving's diverse community.